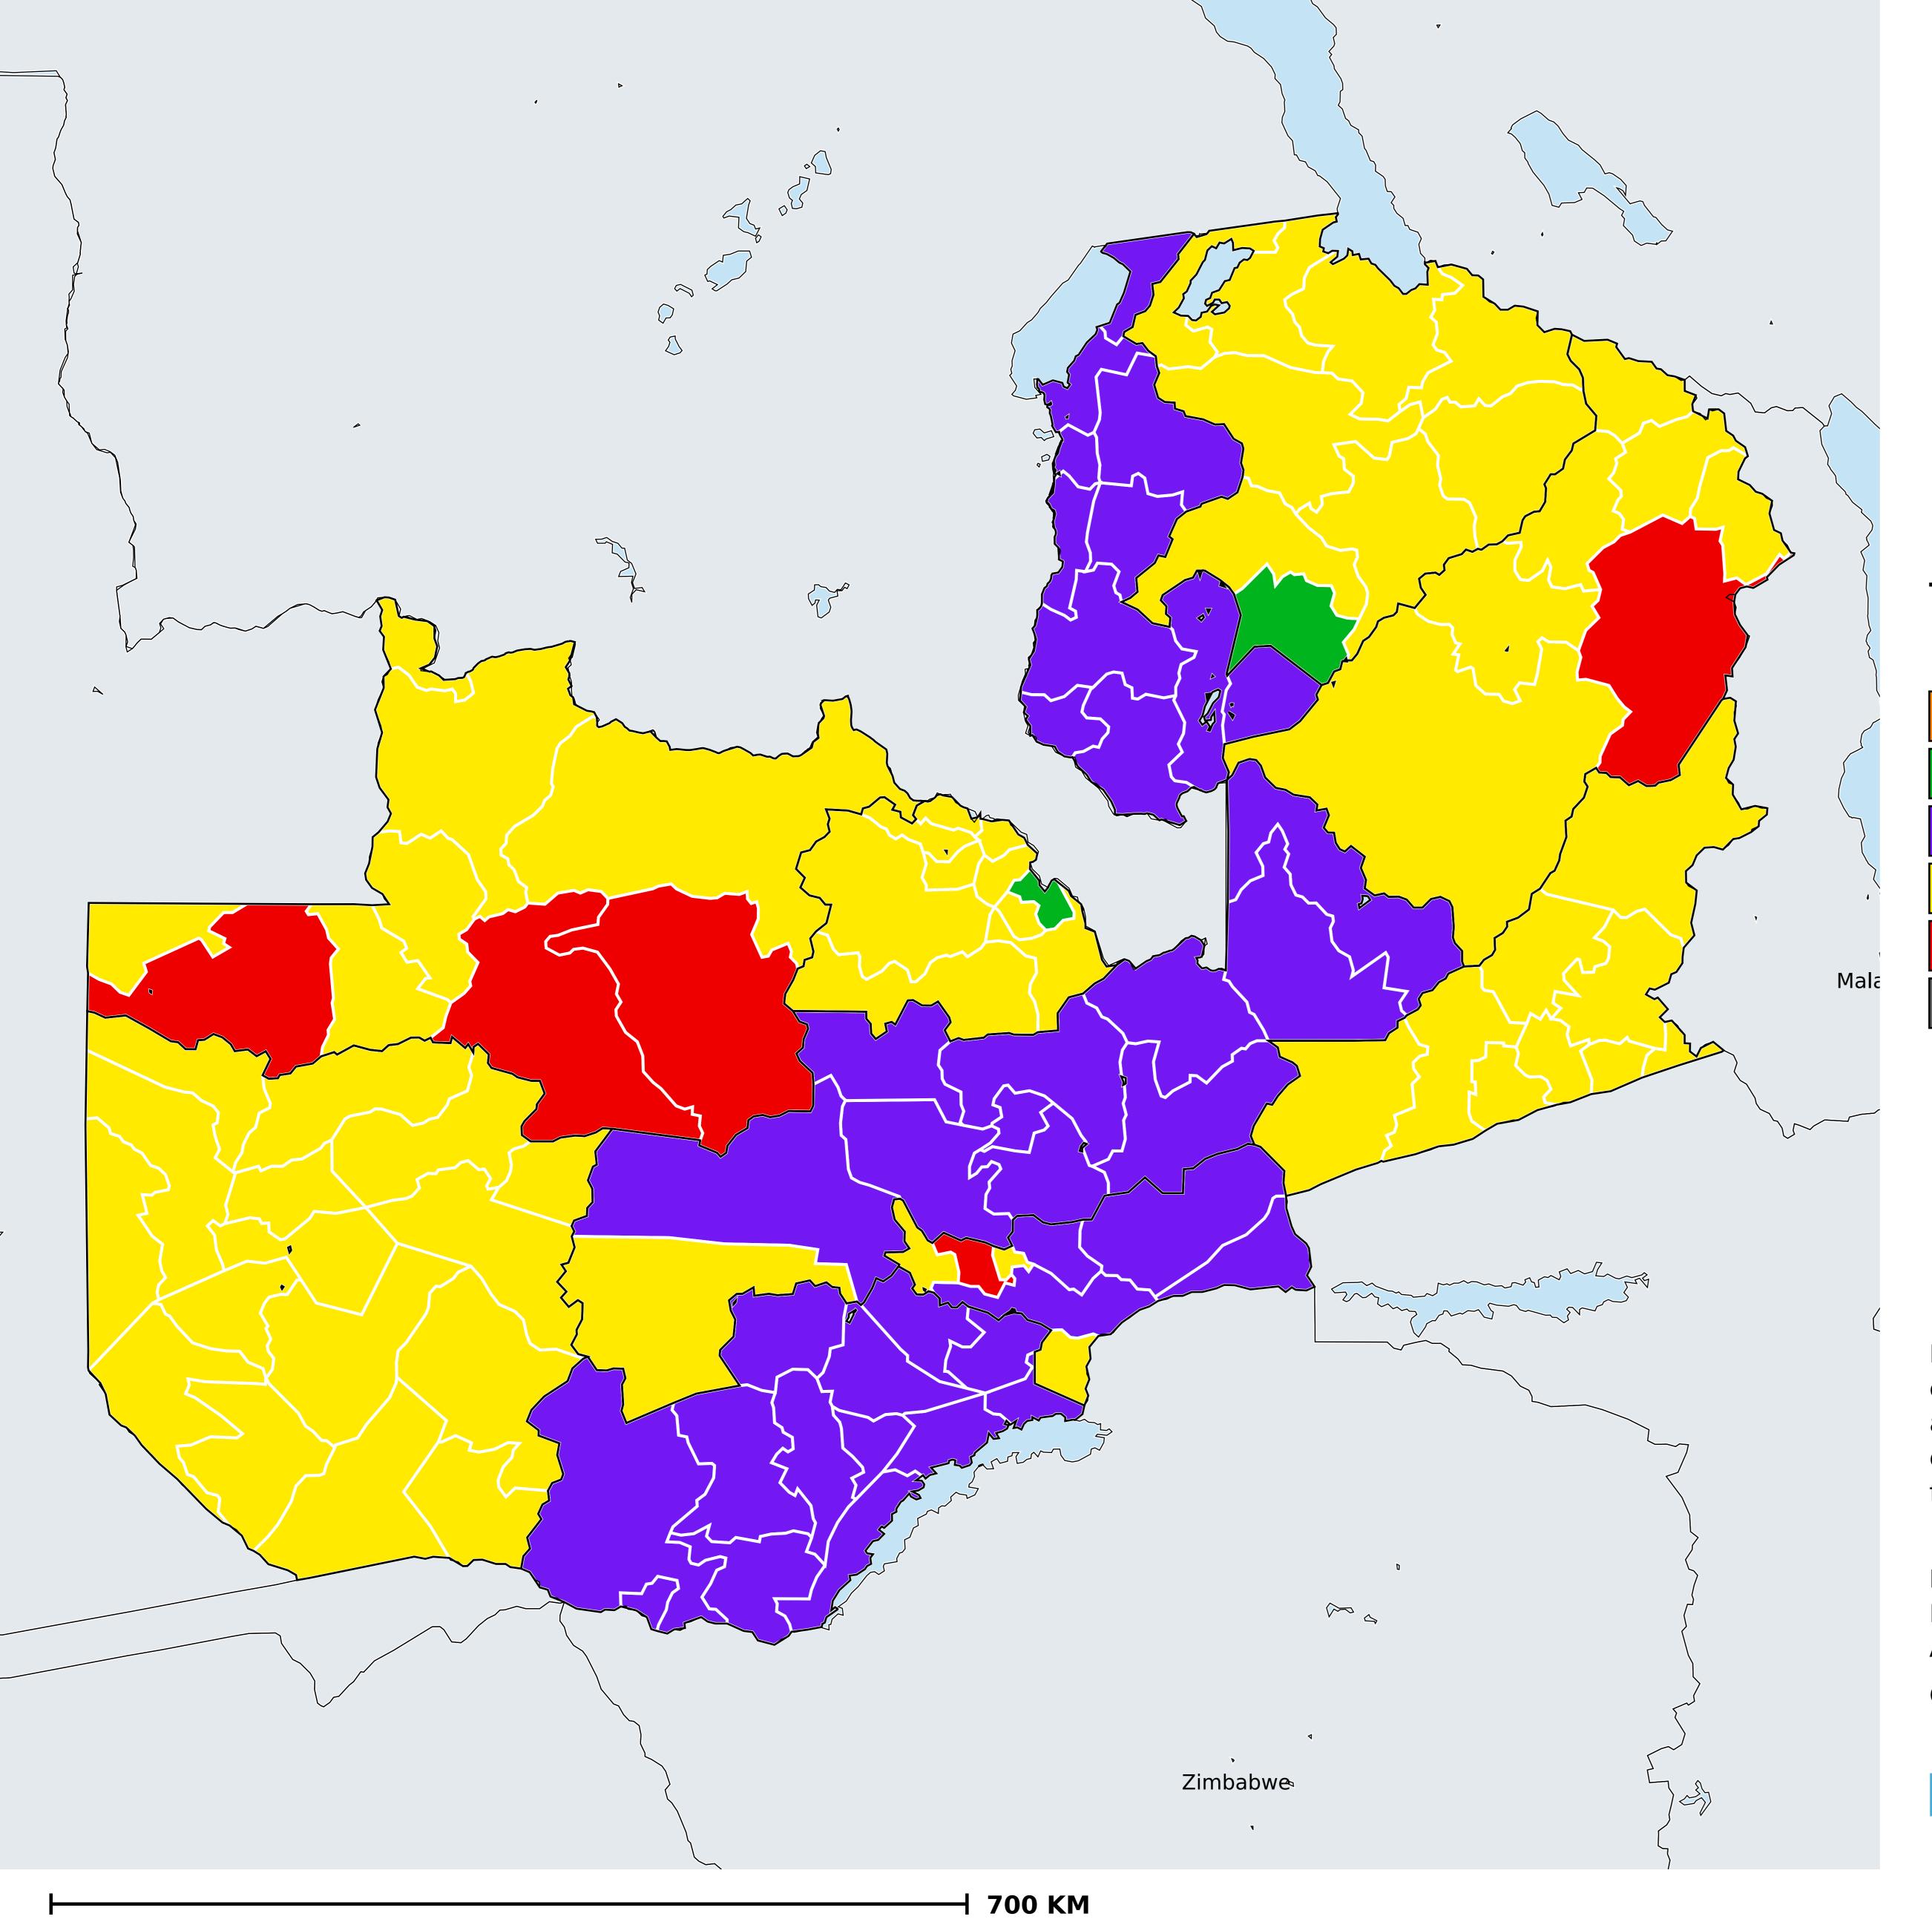

## Zambia (2020)

Geographic coverage - Total population requiring treatment MDA/PC coverage of Schistosomiasis

Schistosomiasis > MDA/PC coverage > Geographic coverage - Total population requiring treatment

Endemicity unknown
PC not required
PC delivered
PC not delivered - Low/Moderate endemicity
PC not delivered - High endemicity
No data available

Boundaries, names and designations used here do not imply expression of WHO opinion concerning the legal status of any country, territory or area, or of its authorities, or concerning delimitation of frontiers or boundaries. Dotted / dashed lines represent approximate border lines for which there may not yet be full agreement.