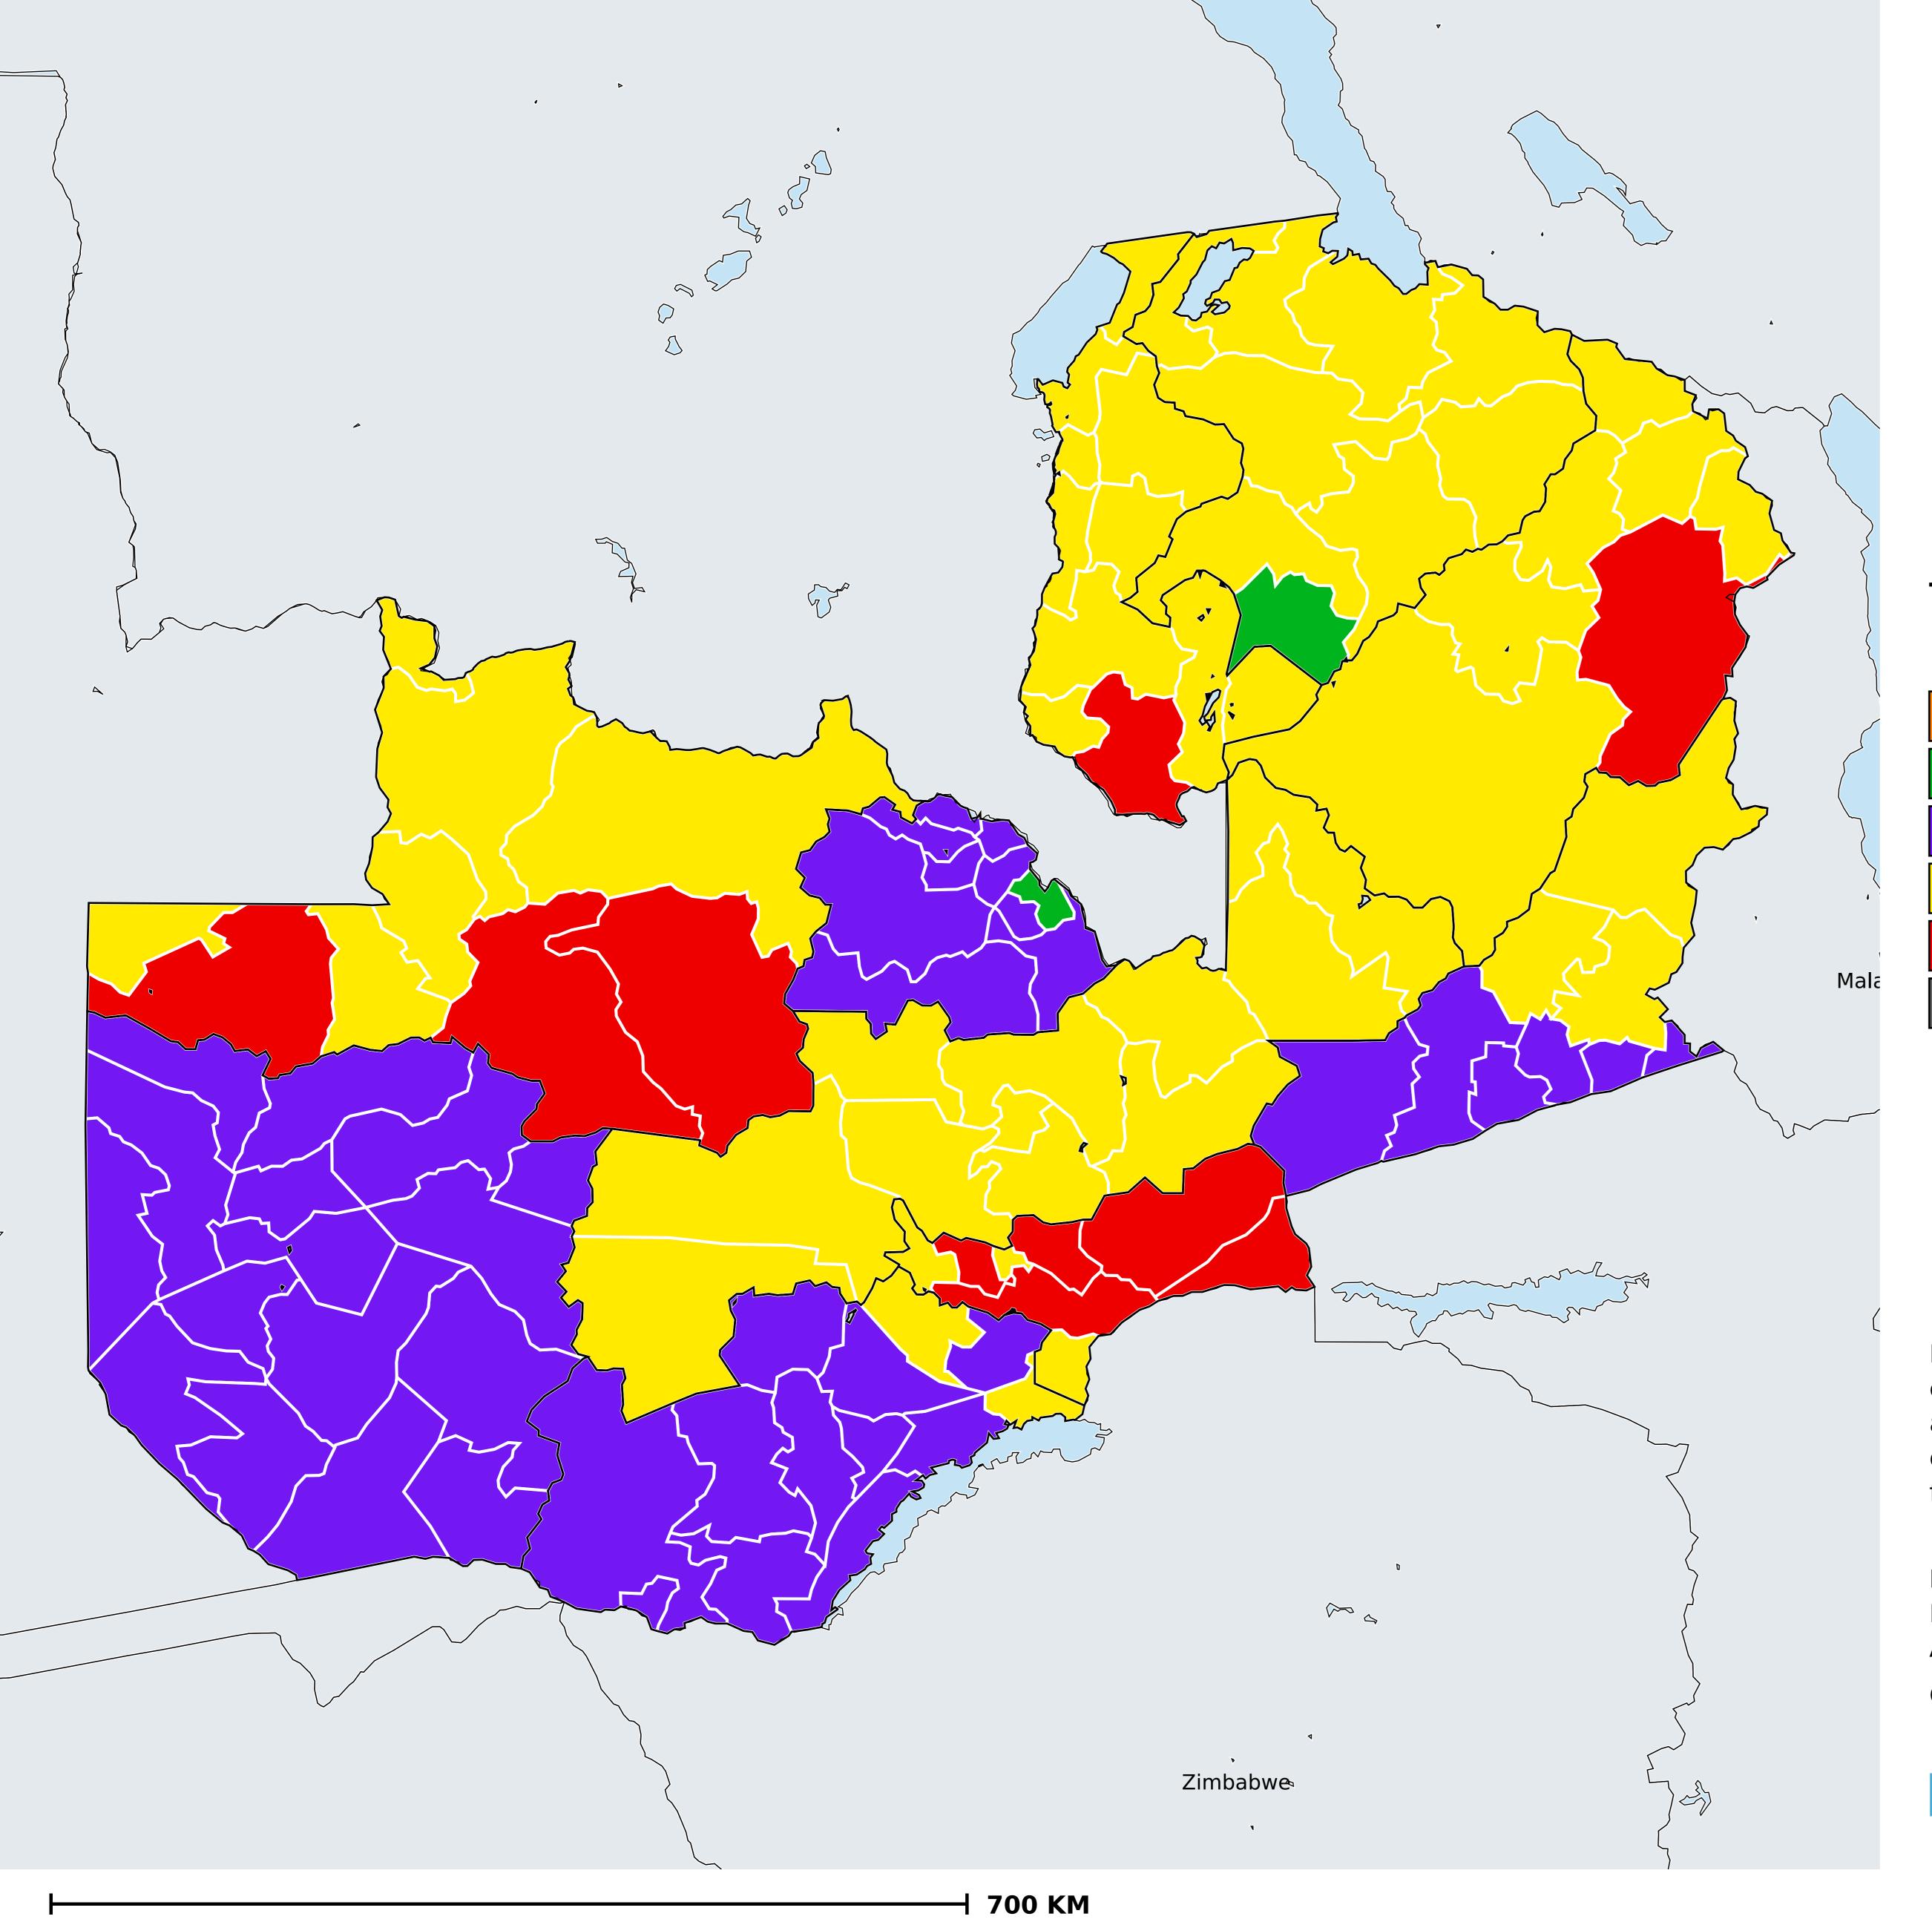

## Zambia (2017)

Geographic coverage - Total population requiring treatment MDA/PC coverage of Schistosomiasis

Schistosomiasis > MDA/PC coverage > Geographic coverage - Total population requiring treatment

Endemicity unknown
PC not required
PC delivered
PC not delivered - Low/Moderate endemicity
PC not delivered - High endemicity
No data available

Boundaries, names and designations used here do not imply expression of WHO opinion concerning the legal status of any country, territory or area, or of its authorities, or concerning delimitation of frontiers or boundaries. Dotted / dashed lines represent approximate border lines for which there may not yet be full agreement.