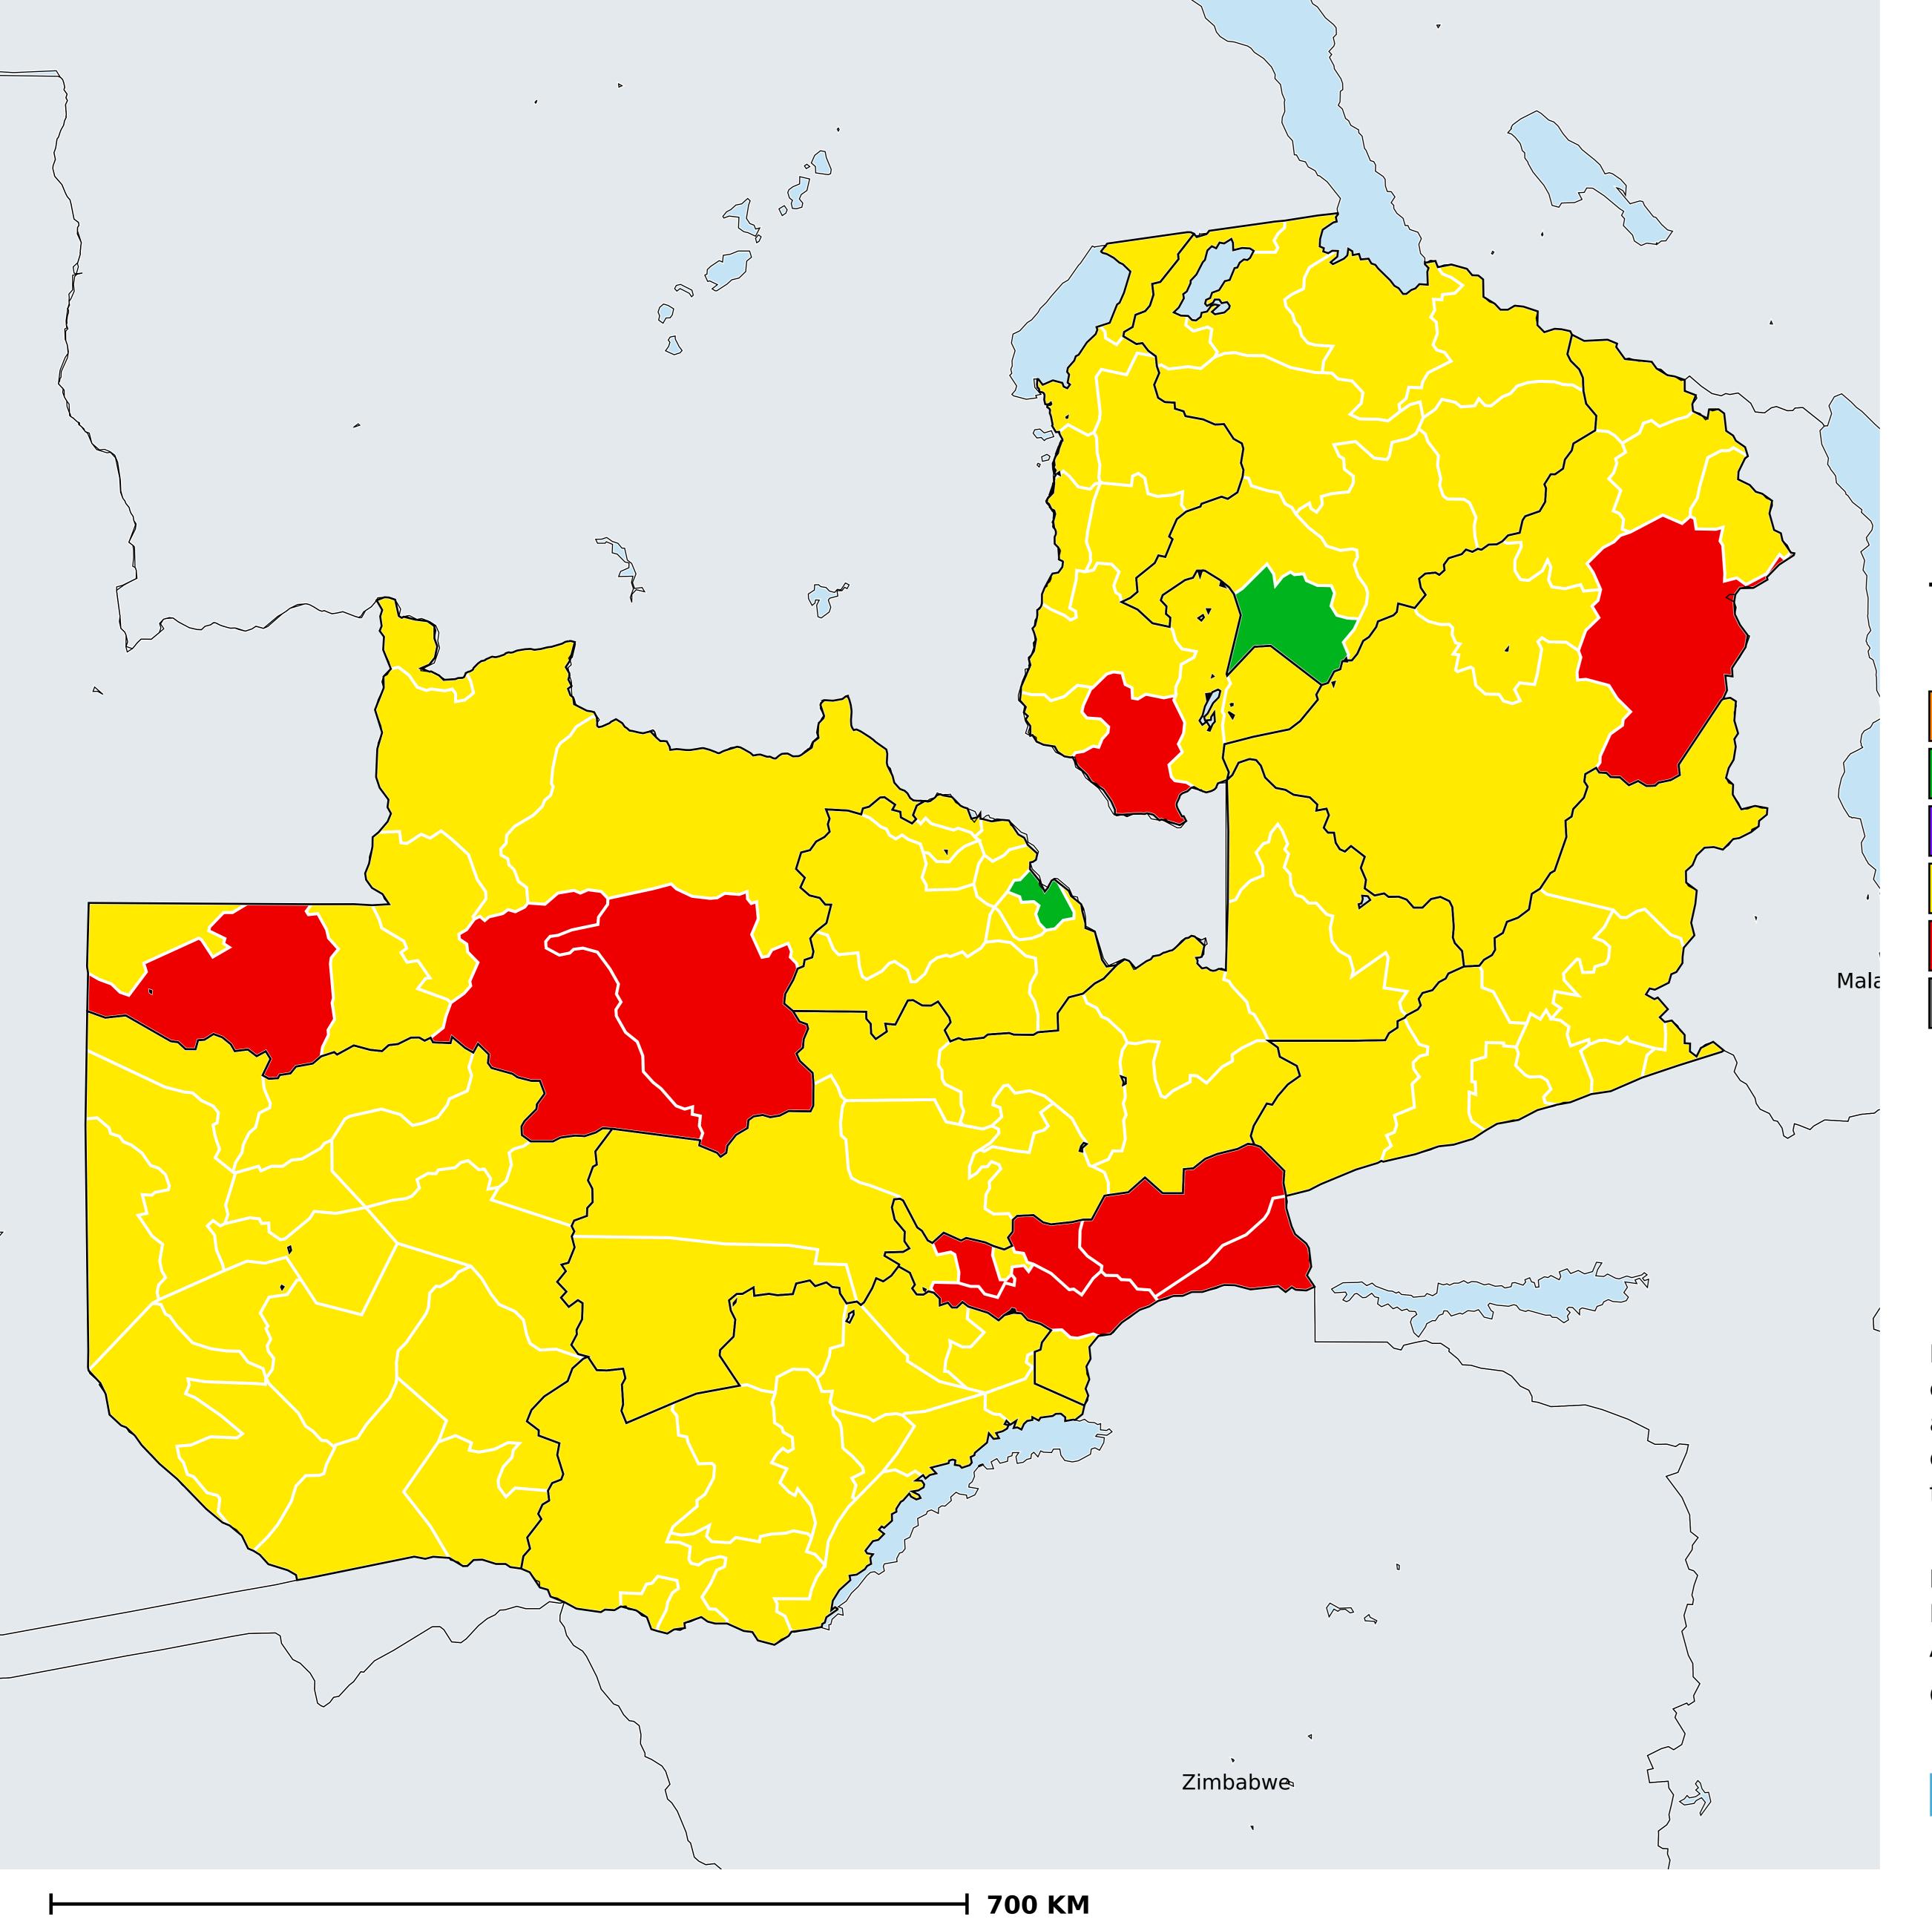

## Zambia (2016)

Geographic coverage - Total population requiring treatment MDA/PC coverage of Schistosomiasis

Schistosomiasis > MDA/PC coverage > Geographic coverage - Total population requiring treatment

Endemicity unknown
PC not required
PC delivered
PC not delivered - Low/Moderate endemicity
PC not delivered - High endemicity
No data available

Boundaries, names and designations used here do not imply expression of WHO opinion concerning the legal status of any country, territory or area, or of its authorities, or concerning delimitation of frontiers or boundaries. Dotted / dashed lines represent approximate border lines for which there may not yet be full agreement.