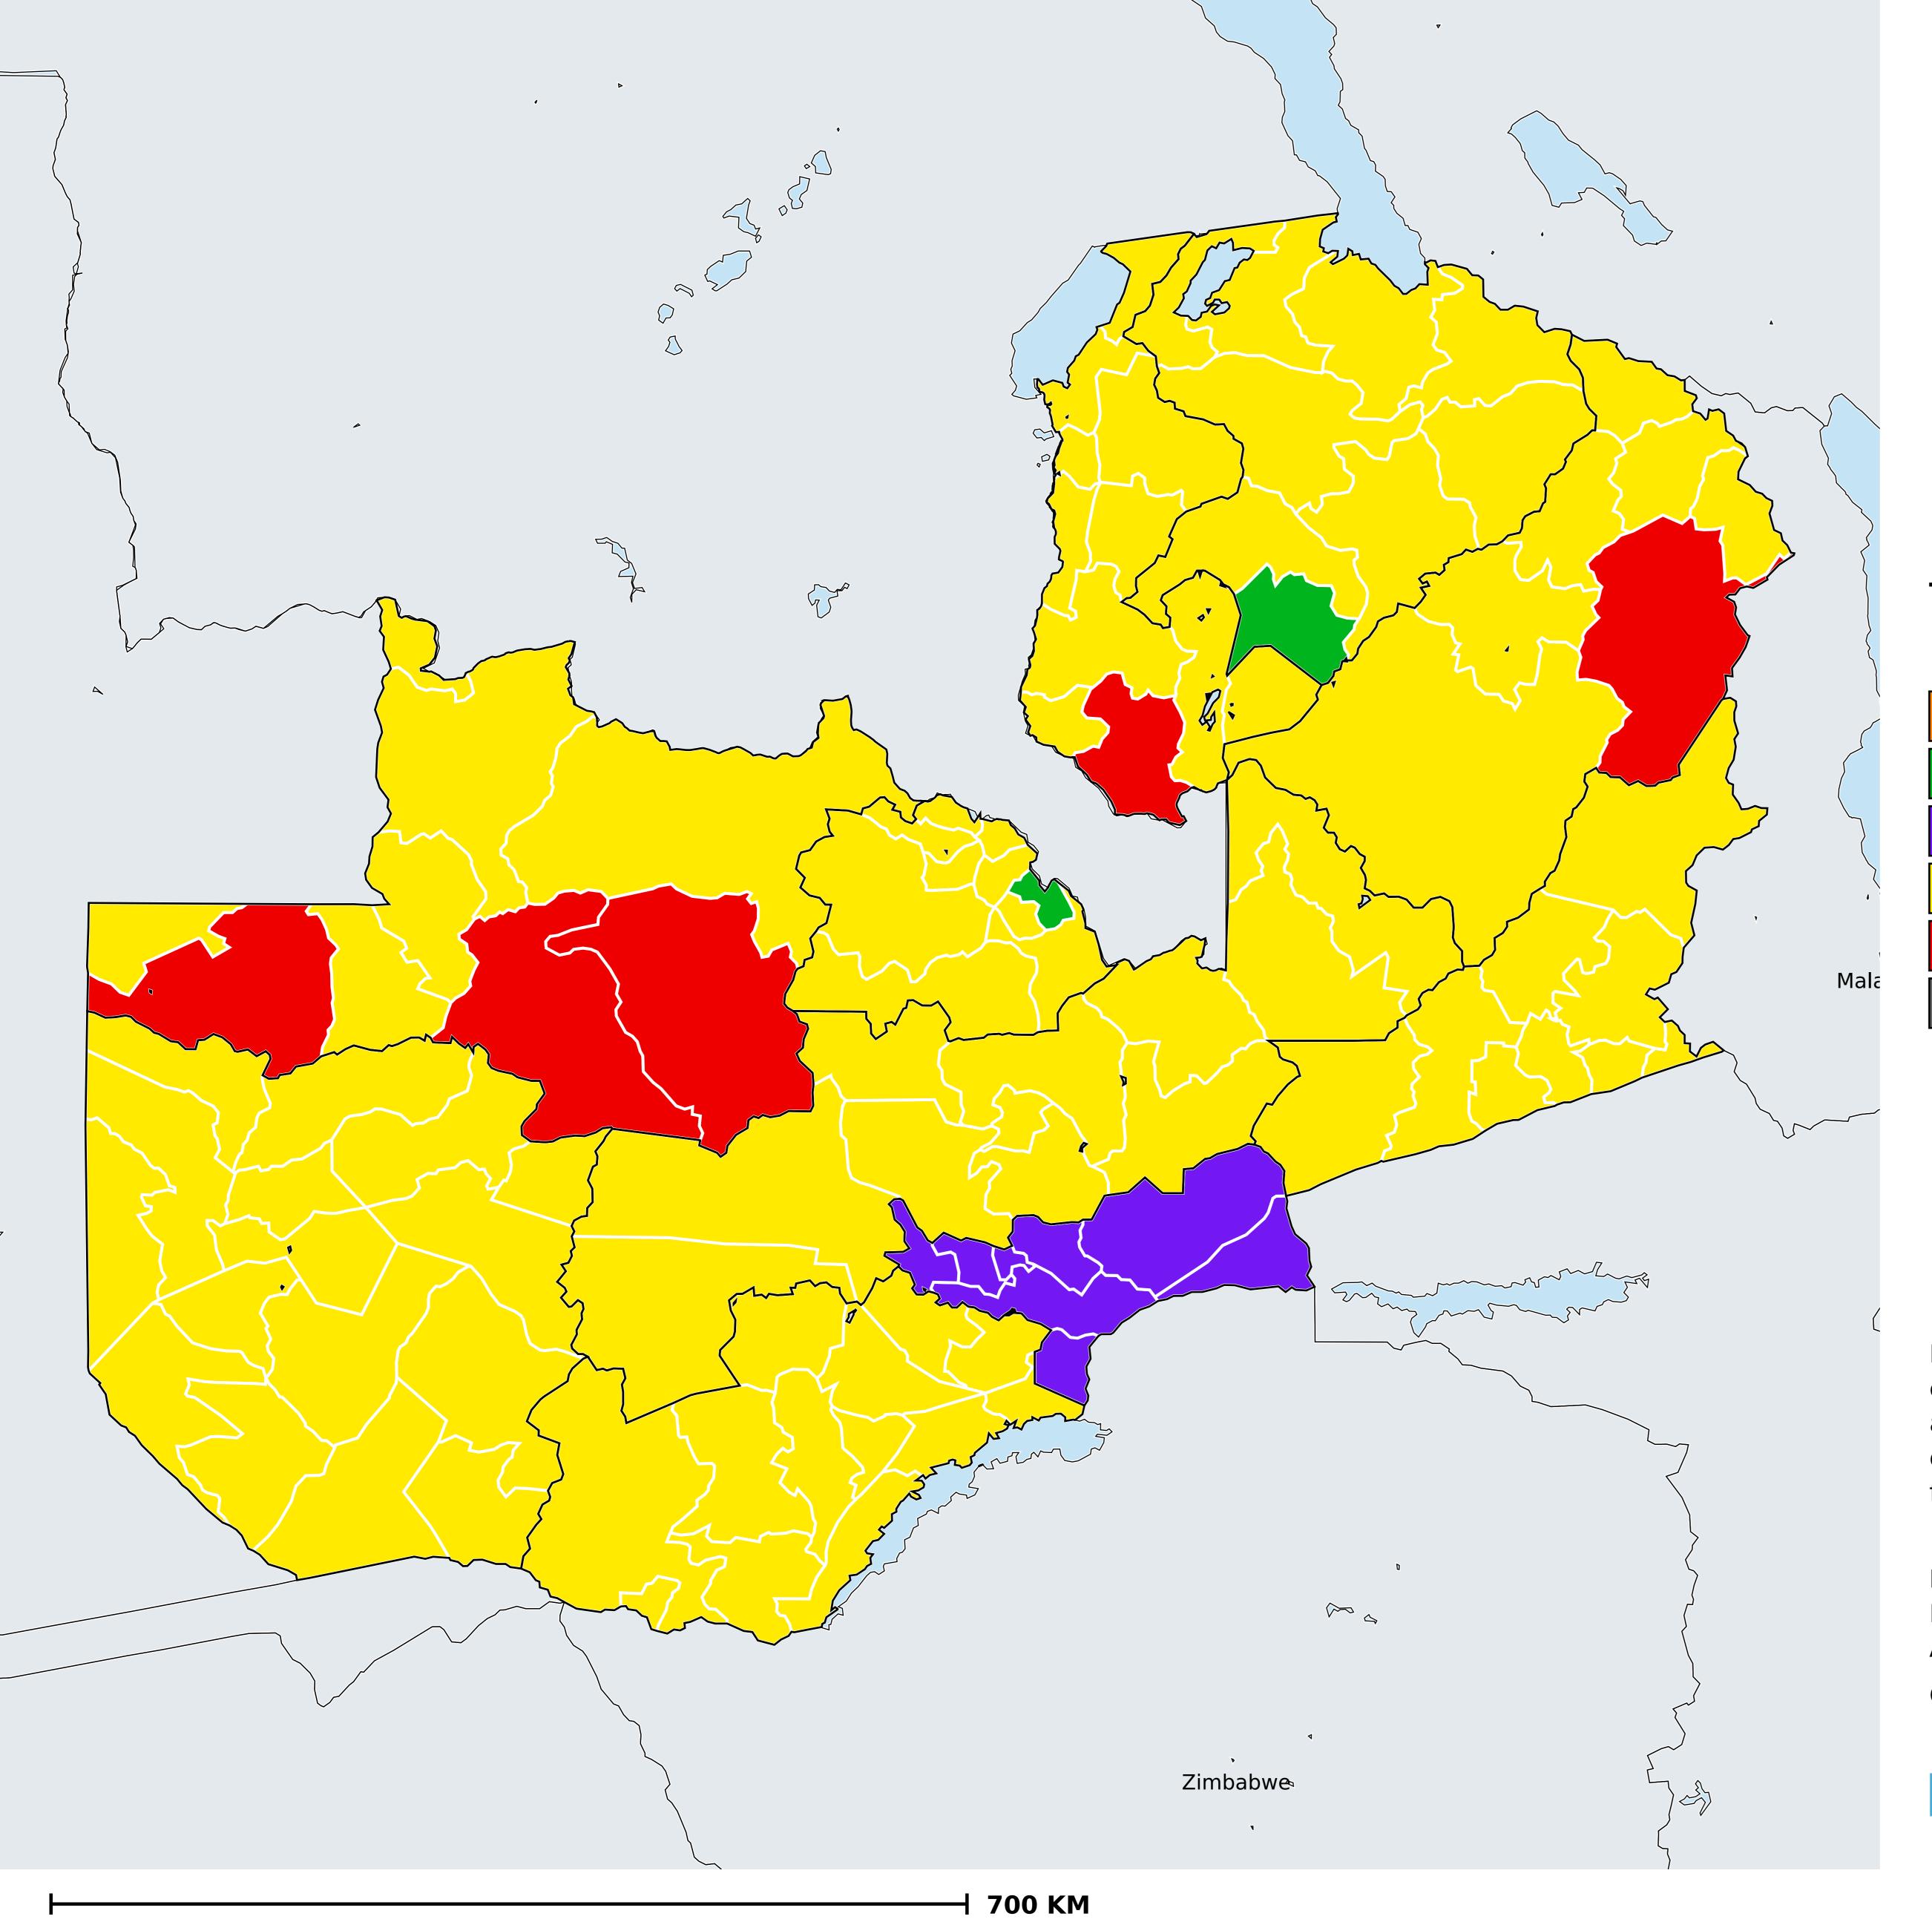

## Zambia (2015)

Geographic coverage - Total population requiring treatment MDA/PC coverage of Schistosomiasis

Schistosomiasis > MDA/PC coverage > Geographic coverage - Total population requiring treatment

Endemicity unknown
PC not required
PC delivered
PC not delivered - Low/Moderate endemicity
PC not delivered - High endemicity
No data available

Boundaries, names and designations used here do not imply expression of WHO opinion concerning the legal status of any country, territory or area, or of its authorities, or concerning delimitation of frontiers or boundaries. Dotted / dashed lines represent approximate border lines for which there may not yet be full agreement.

## **Data Source:**

Data provided by health ministries to ESPEN through WHO reporting processes. All reasonable precautions have been taken to verify this information

Copyright 2023 WHO. All rights reserved. Generated 19 September 2023