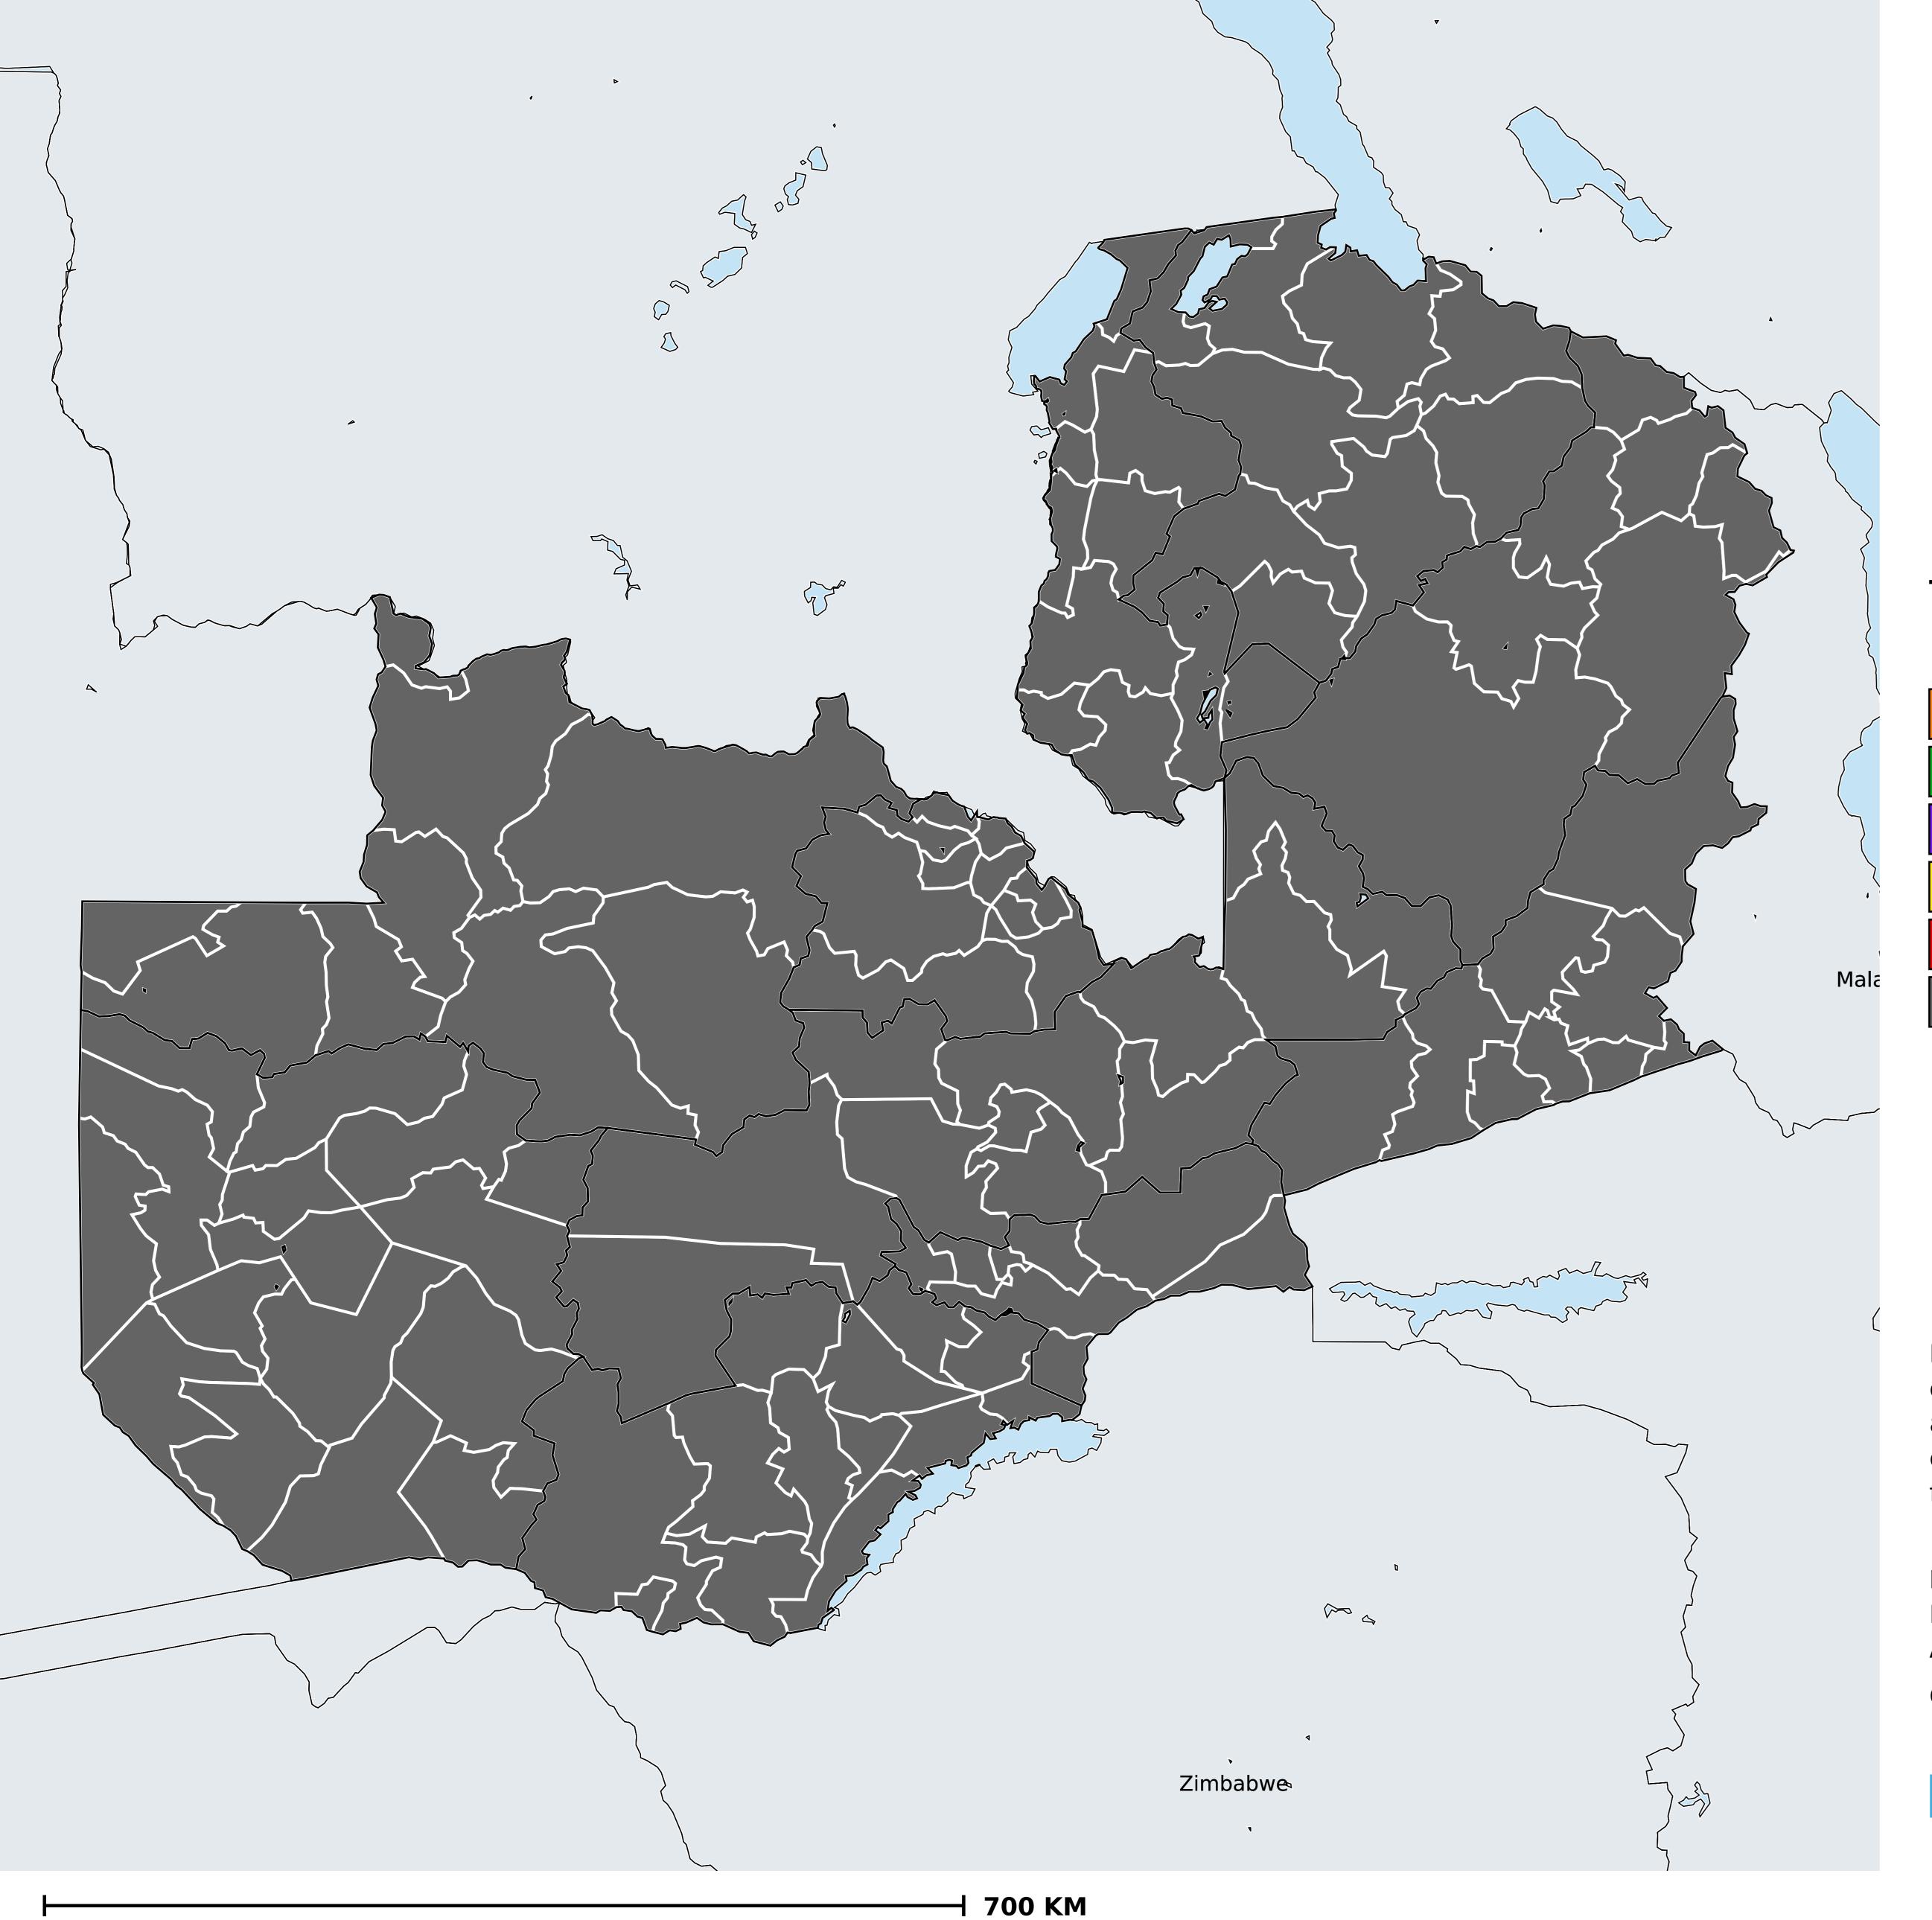

## Zambia (2013)

Geographic coverage - Total population requiring treatment MDA/PC coverage of Schistosomiasis

Schistosomiasis > MDA/PC coverage > Geographic coverage - Total population requiring treatment

Endemicity unknown
PC not required
PC delivered
PC not delivered - Low/Moderate endemicity
PC not delivered - High endemicity

No data available

Boundaries, names and designations used here do not imply expression of WHO opinion concerning the legal status of any country, territory or area, or of its authorities, or concerning delimitation of frontiers or boundaries. Dotted / dashed lines represent approximate border lines for which there may not yet be full agreement.