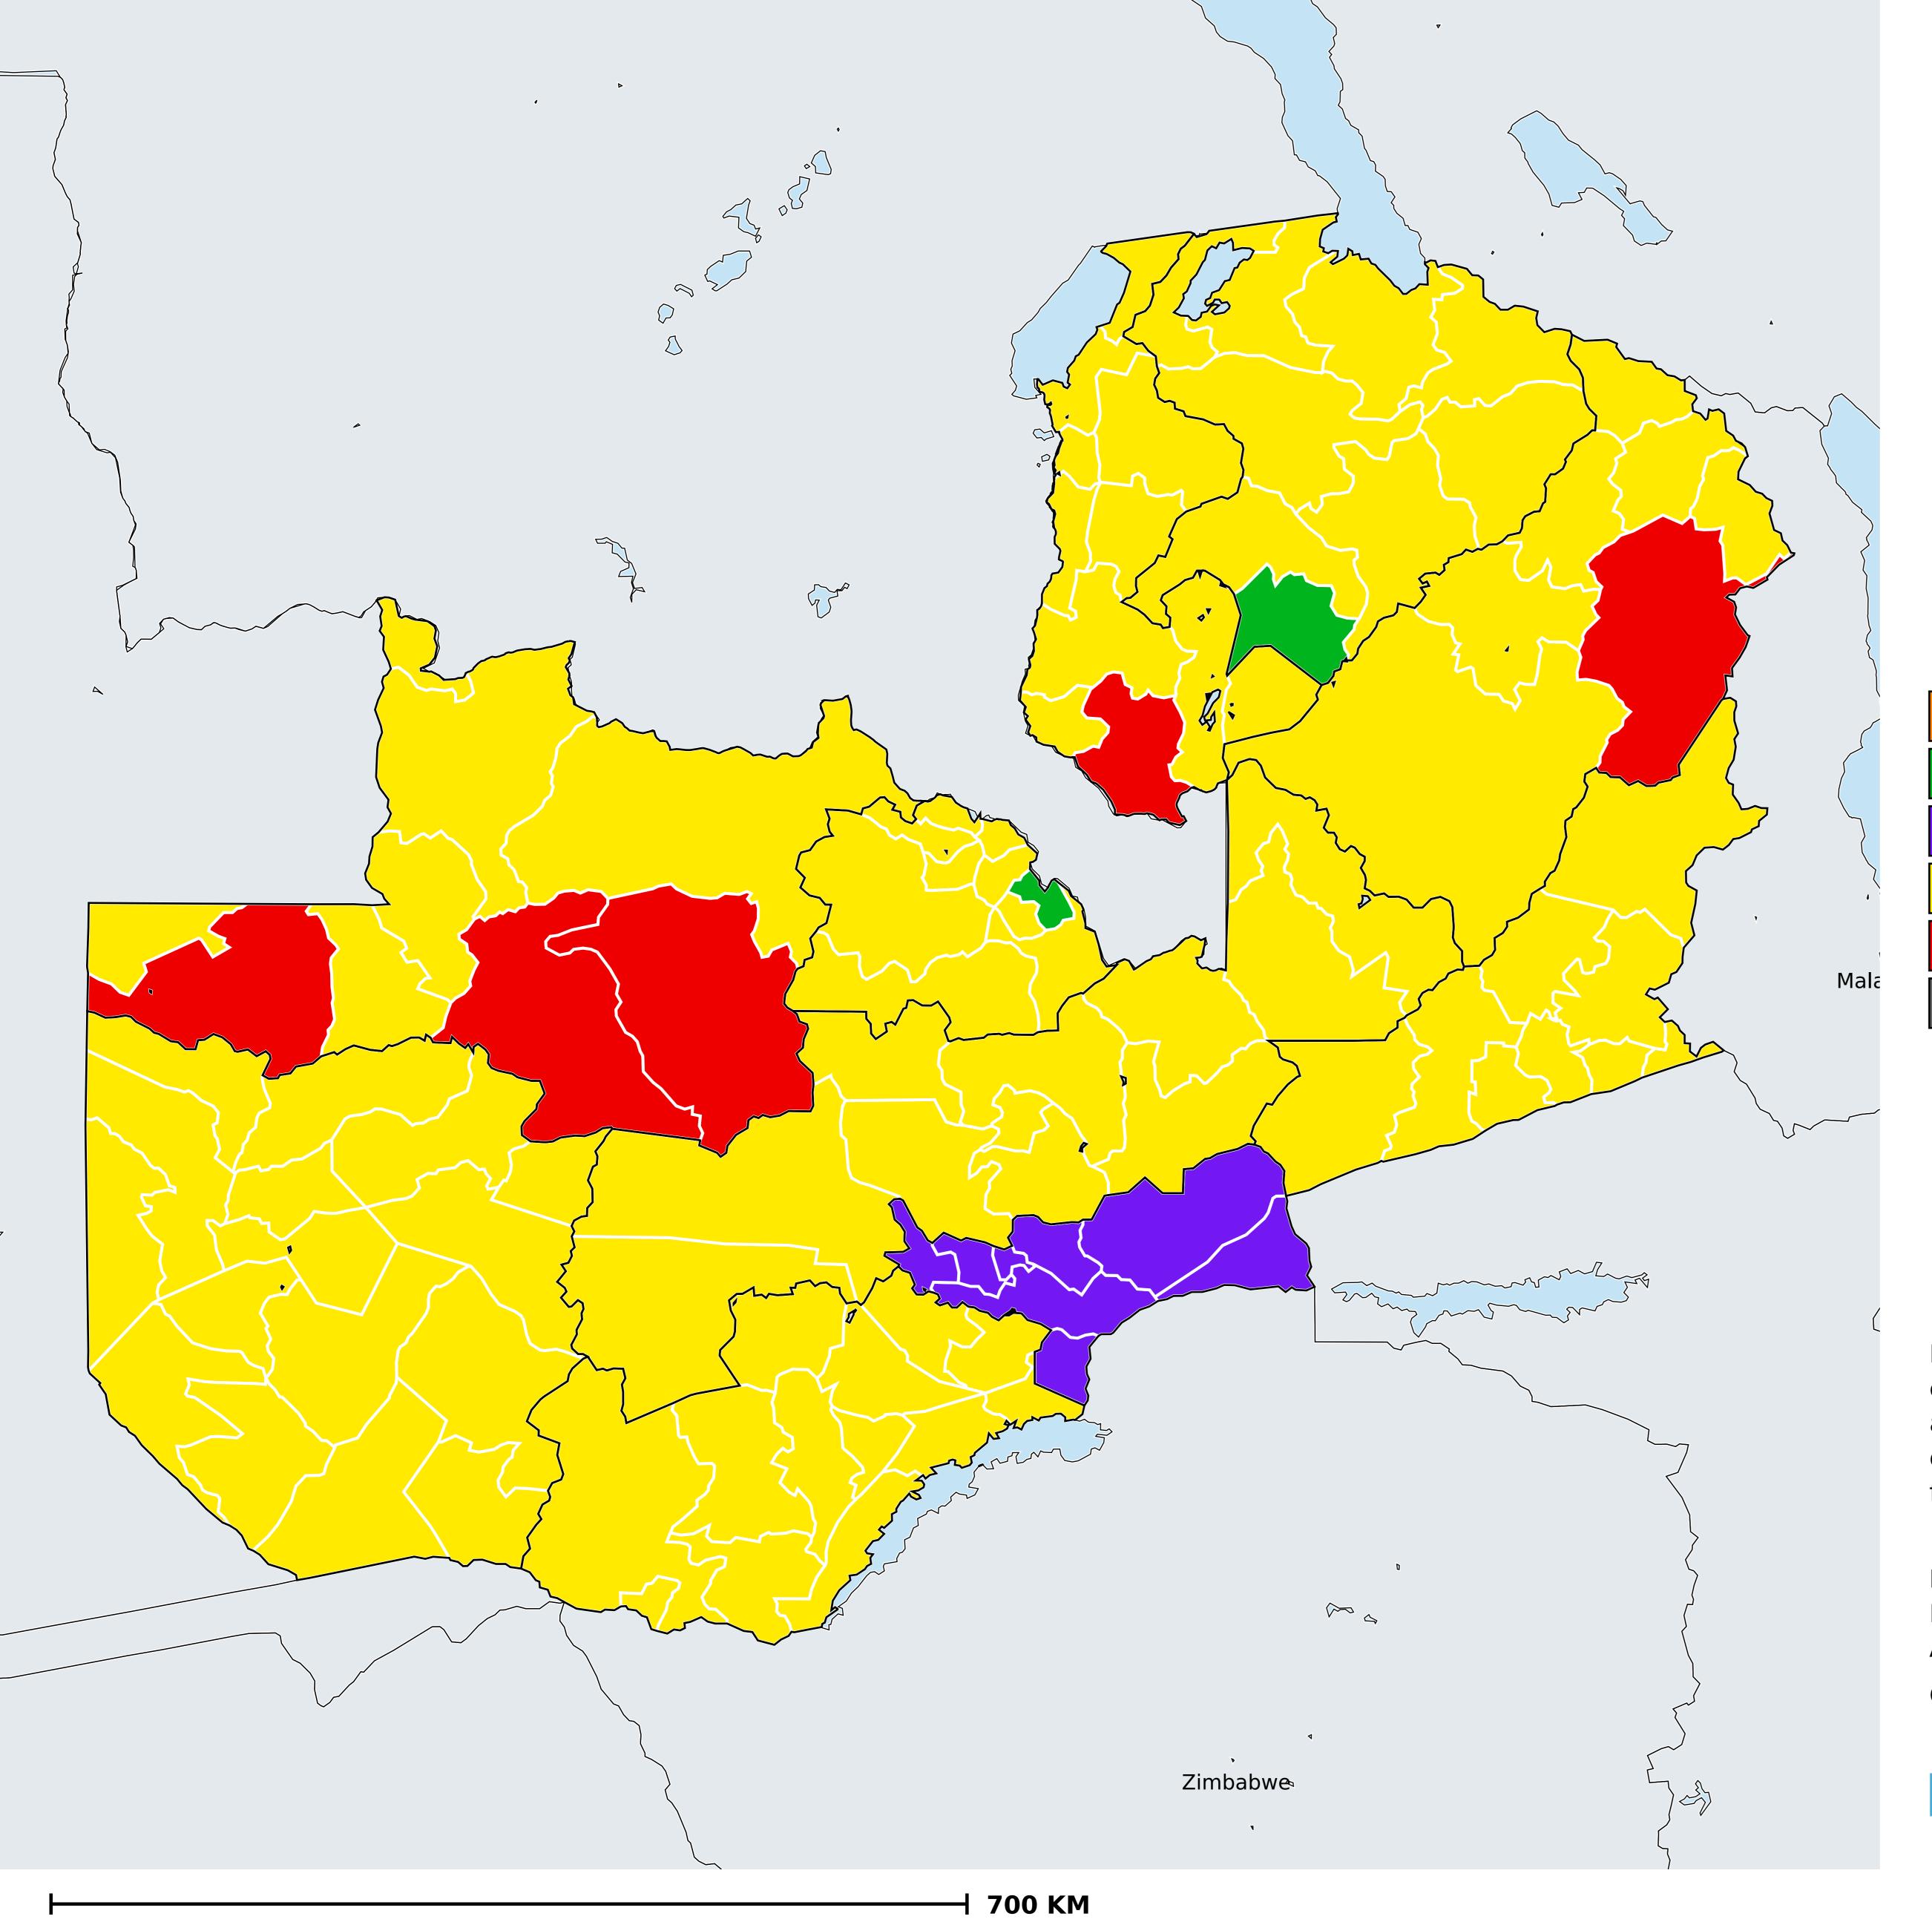

## Zambia (2015)

Geographic coverage - SAC MDA/PC coverage of Schistosomiasis

Schistosomiasis > MDA/PC coverage > Geographic coverage - SAC

Endemicity unknown
PC not required
PC delivered
PC not delivered - Low/Moderate endemicity
PC not delivered - High endemicity
No data available

Boundaries, names and designations used here do not imply expression of WHO opinion concerning the legal status of any country, territory or area, or of its authorities, or concerning delimitation of frontiers or boundaries. Dotted / dashed lines represent approximate border lines for which there may not yet be full agreement.

## **Data Source:**

Data provided by health ministries to ESPEN through WHO reporting processes. All reasonable precautions have been taken to verify this information

Copyright 2023 WHO. All rights reserved. Generated 19 September 2023