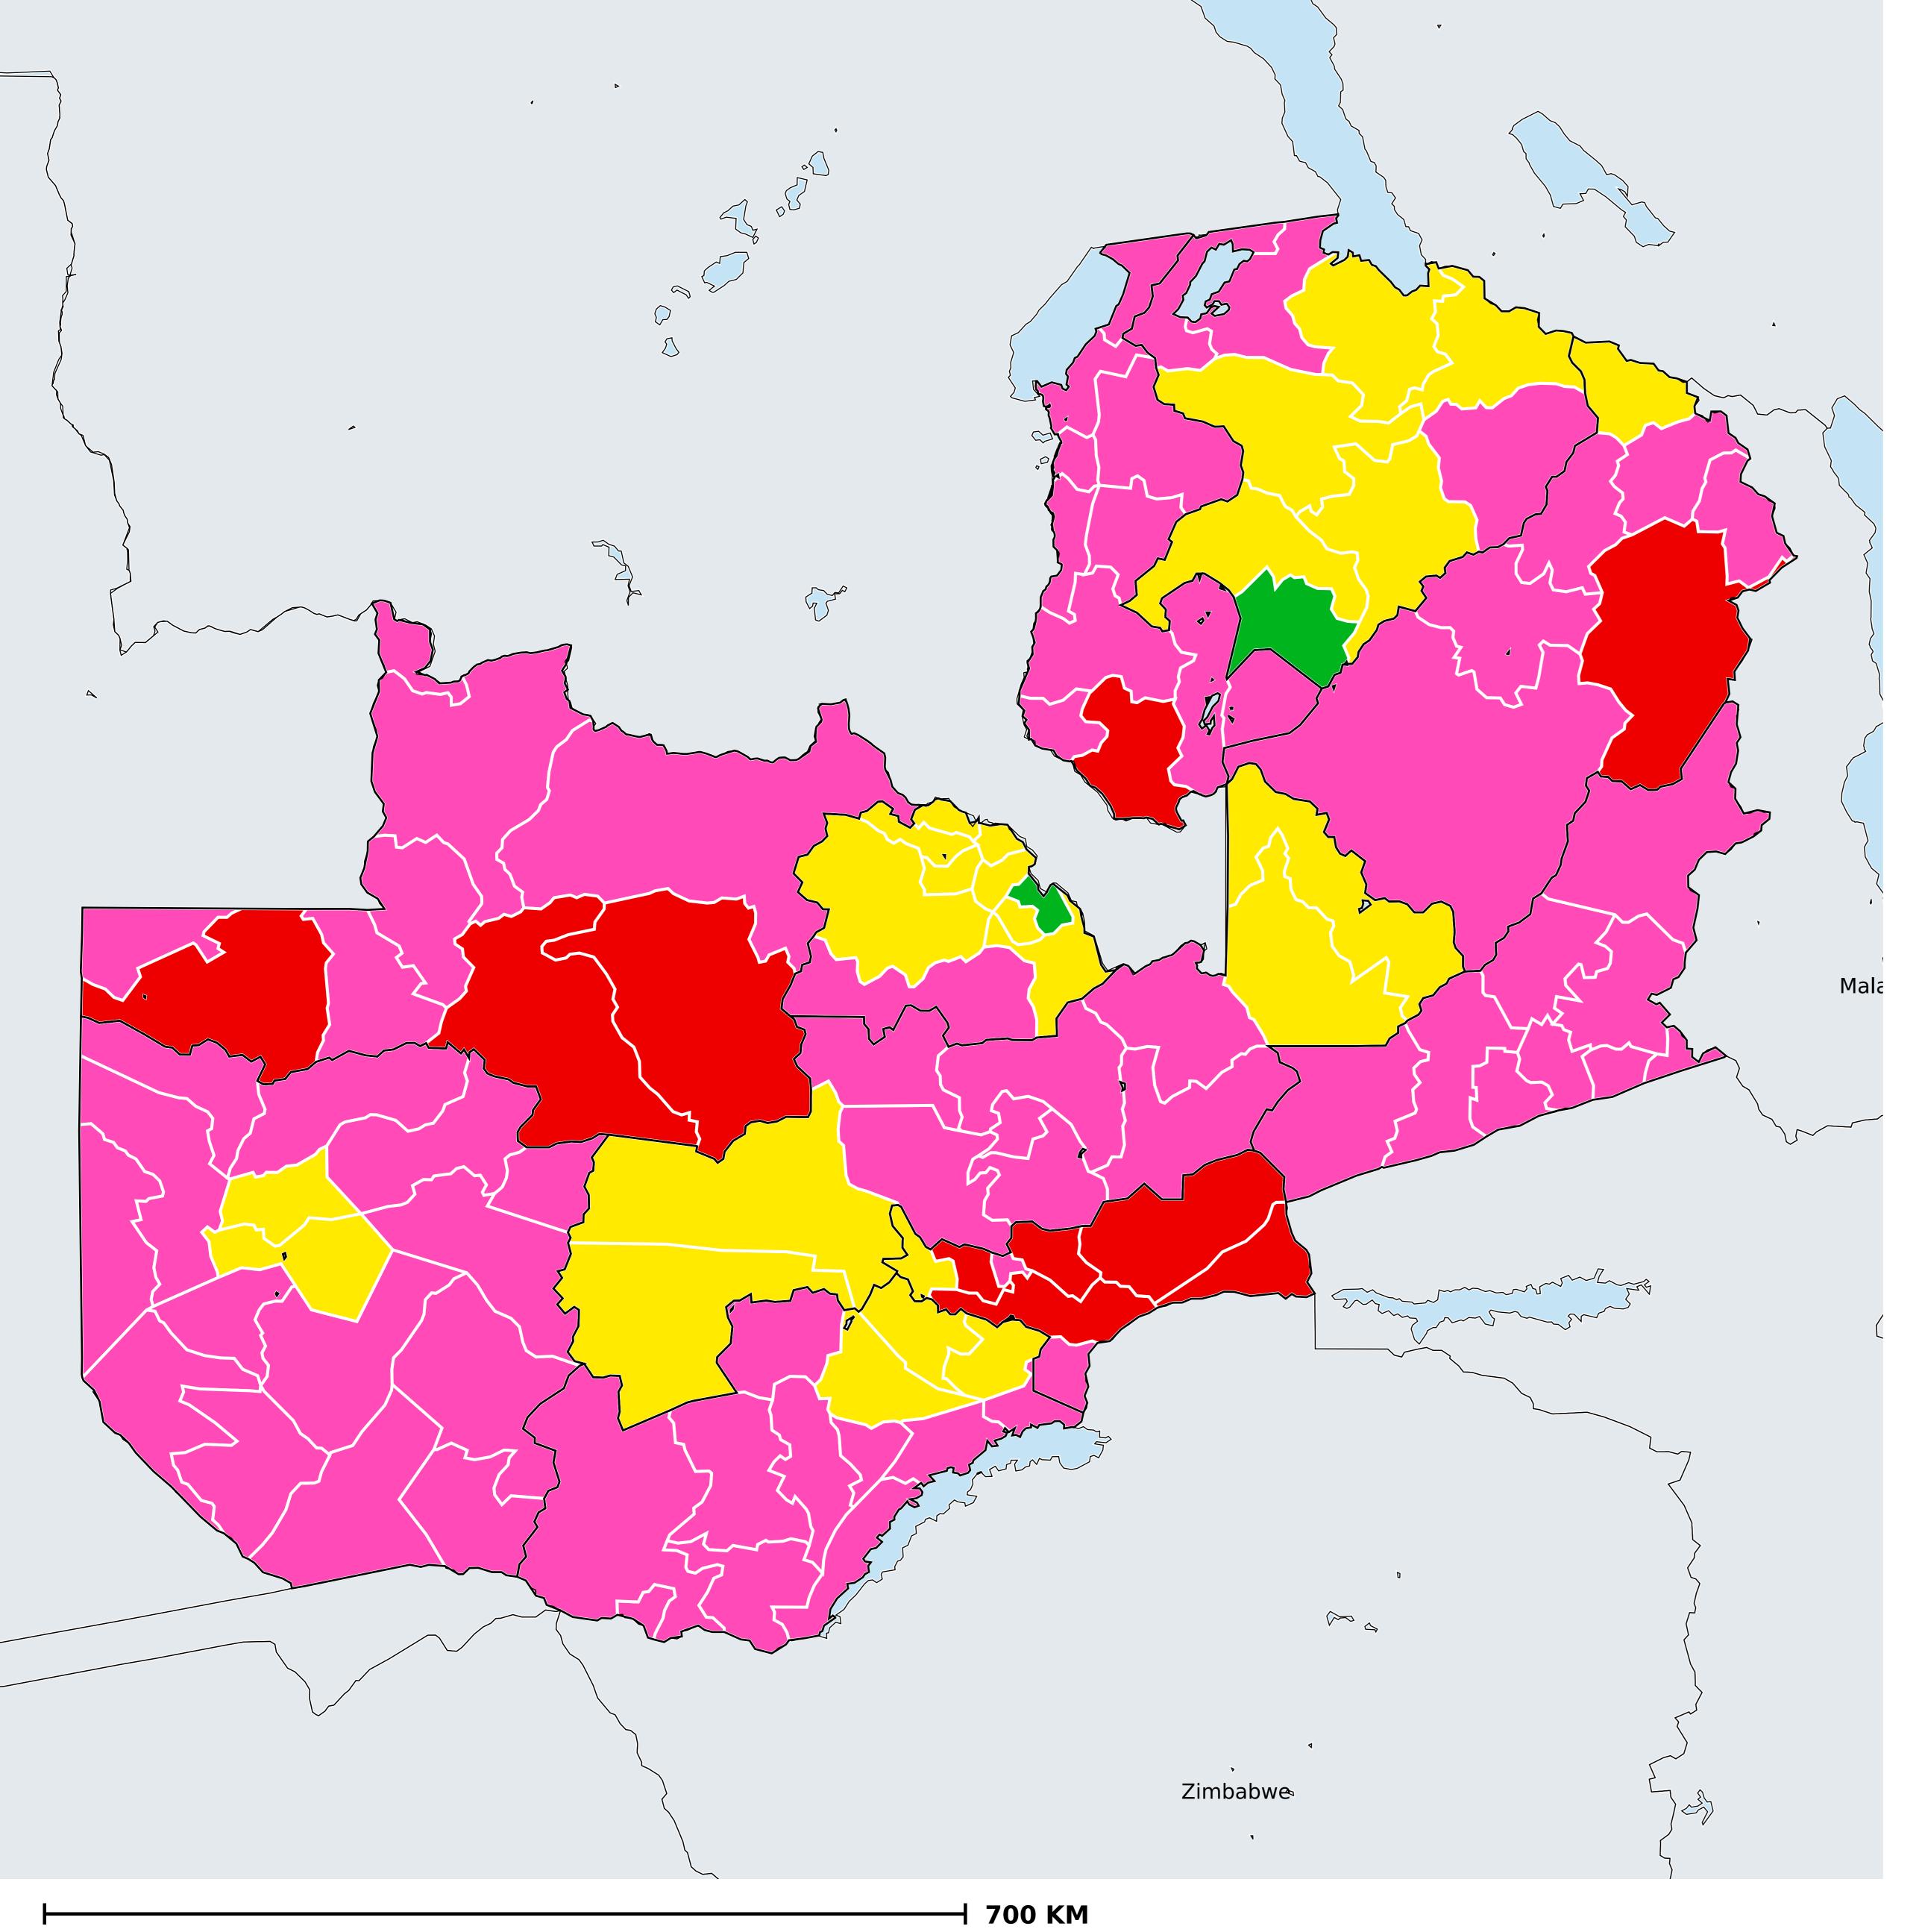

## Zambia (2021)

## Status of Schistosomiasis Elimination

## Schistosomiasis > Endemicity

Boundaries, names and designations used here do not imply expression of WHO opinion concerning the legal status of any country, territory or area, or of its authorities, or concerning delimitation of frontiers or boundaries. Dotted / dashed lines represent approximate border lines for which there may not yet be full agreement.

## **Data Source:**

Data provided by health ministries to ESPEN through WHO reporting processes. All reasonable precautions have been taken to verify this information

Copyright 2024 WHO. All rights reserved. Generated 26 January 2024