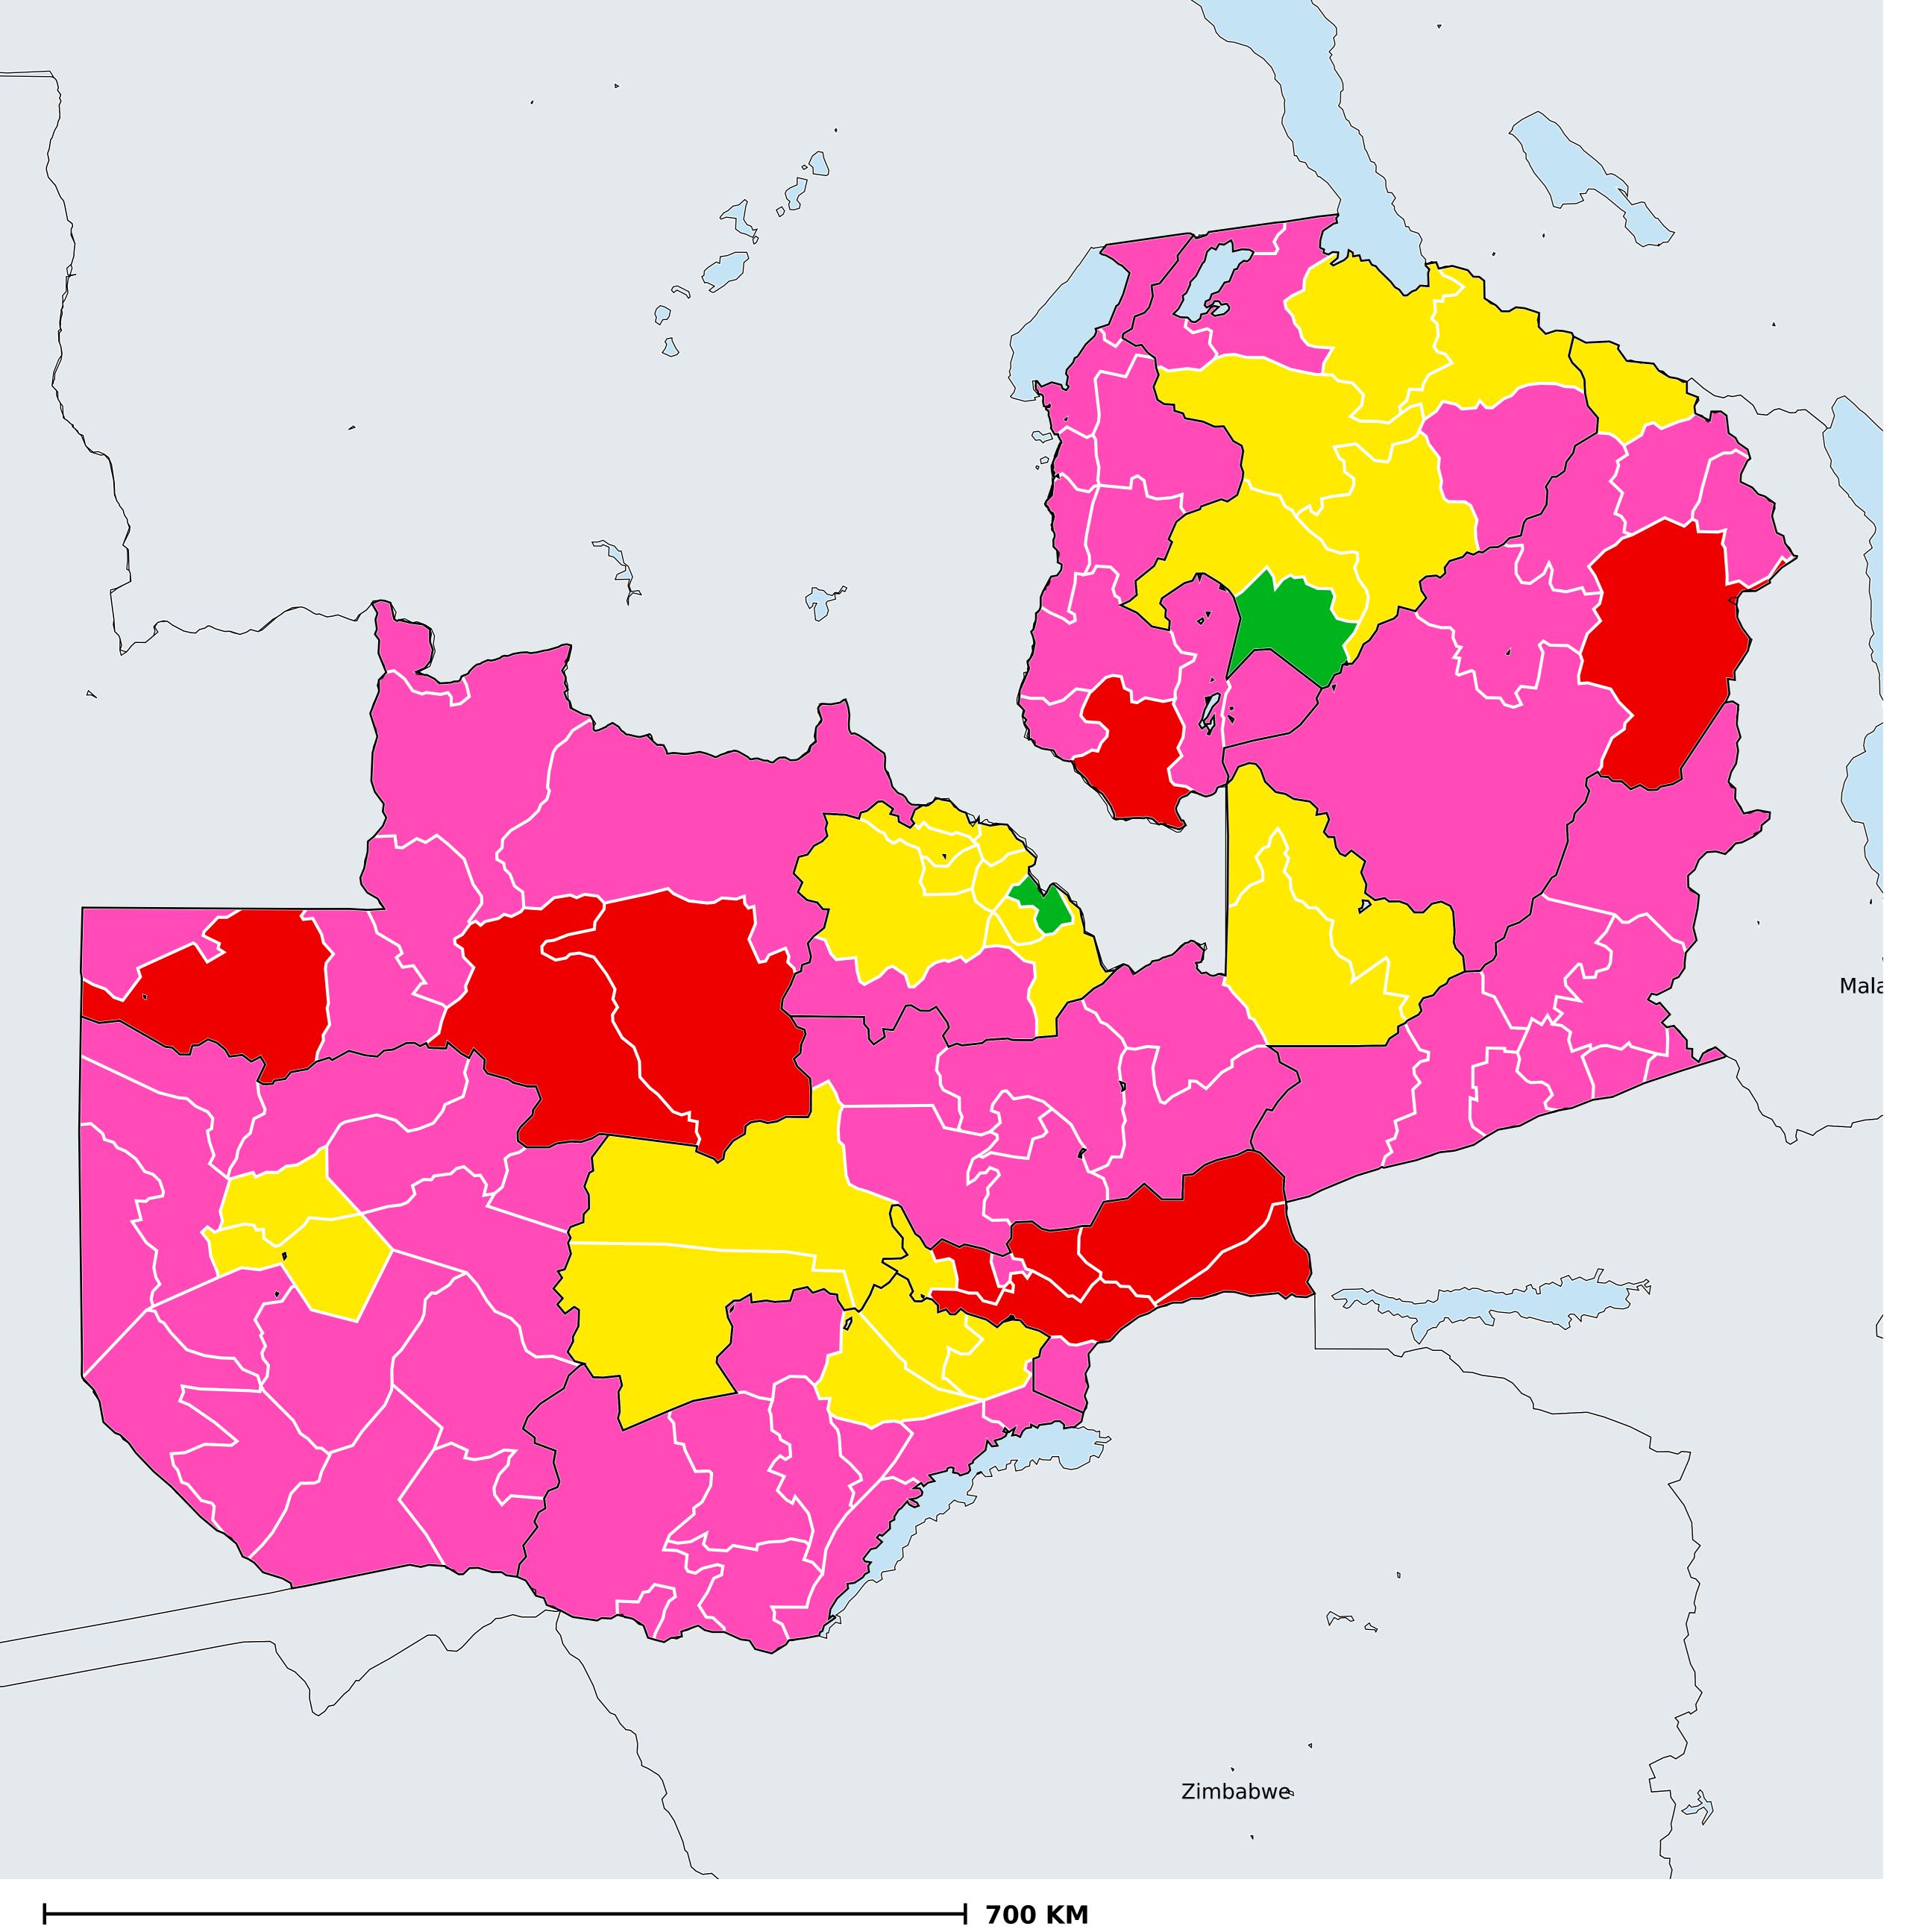

## Zambia (2016)

## Status of Schistosomiasis Elimination

## Schistosomiasis > Endemicity

Boundaries, names and designations used here do not imply expression of WHO opinion concerning the legal status of any country, territory or area, or of its authorities, or concerning delimitation of frontiers or boundaries. Dotted / dashed lines represent approximate border lines for which there may not yet be full agreement.

## **Data Source:**

Data provided by health ministries to ESPEN through WHO reporting processes. All reasonable precautions have been taken to verify this information

Copyright 2023 WHO. All rights reserved. Generated 19 September 2023