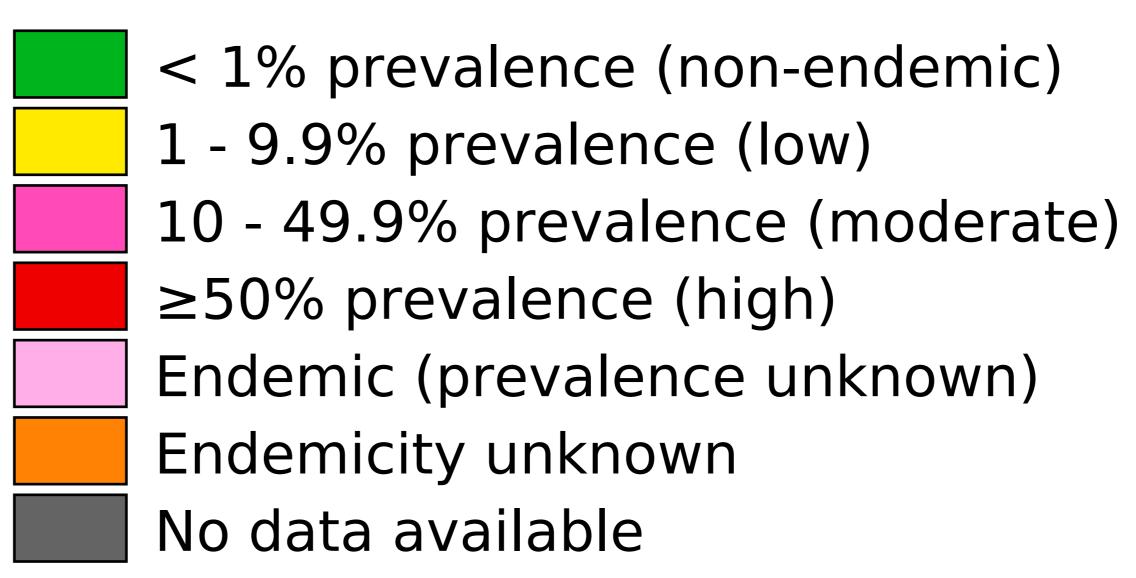

## Schistosomiasis > Endemicity

Boundaries, names and designations used here do not imply expression of WHO opinion concerning the legal status of any country, territory or area, or of its authorities, or concerning delimitation of frontiers or boundaries. Dotted / dashed lines represent approximate border lines for which there may not yet be full agreement.