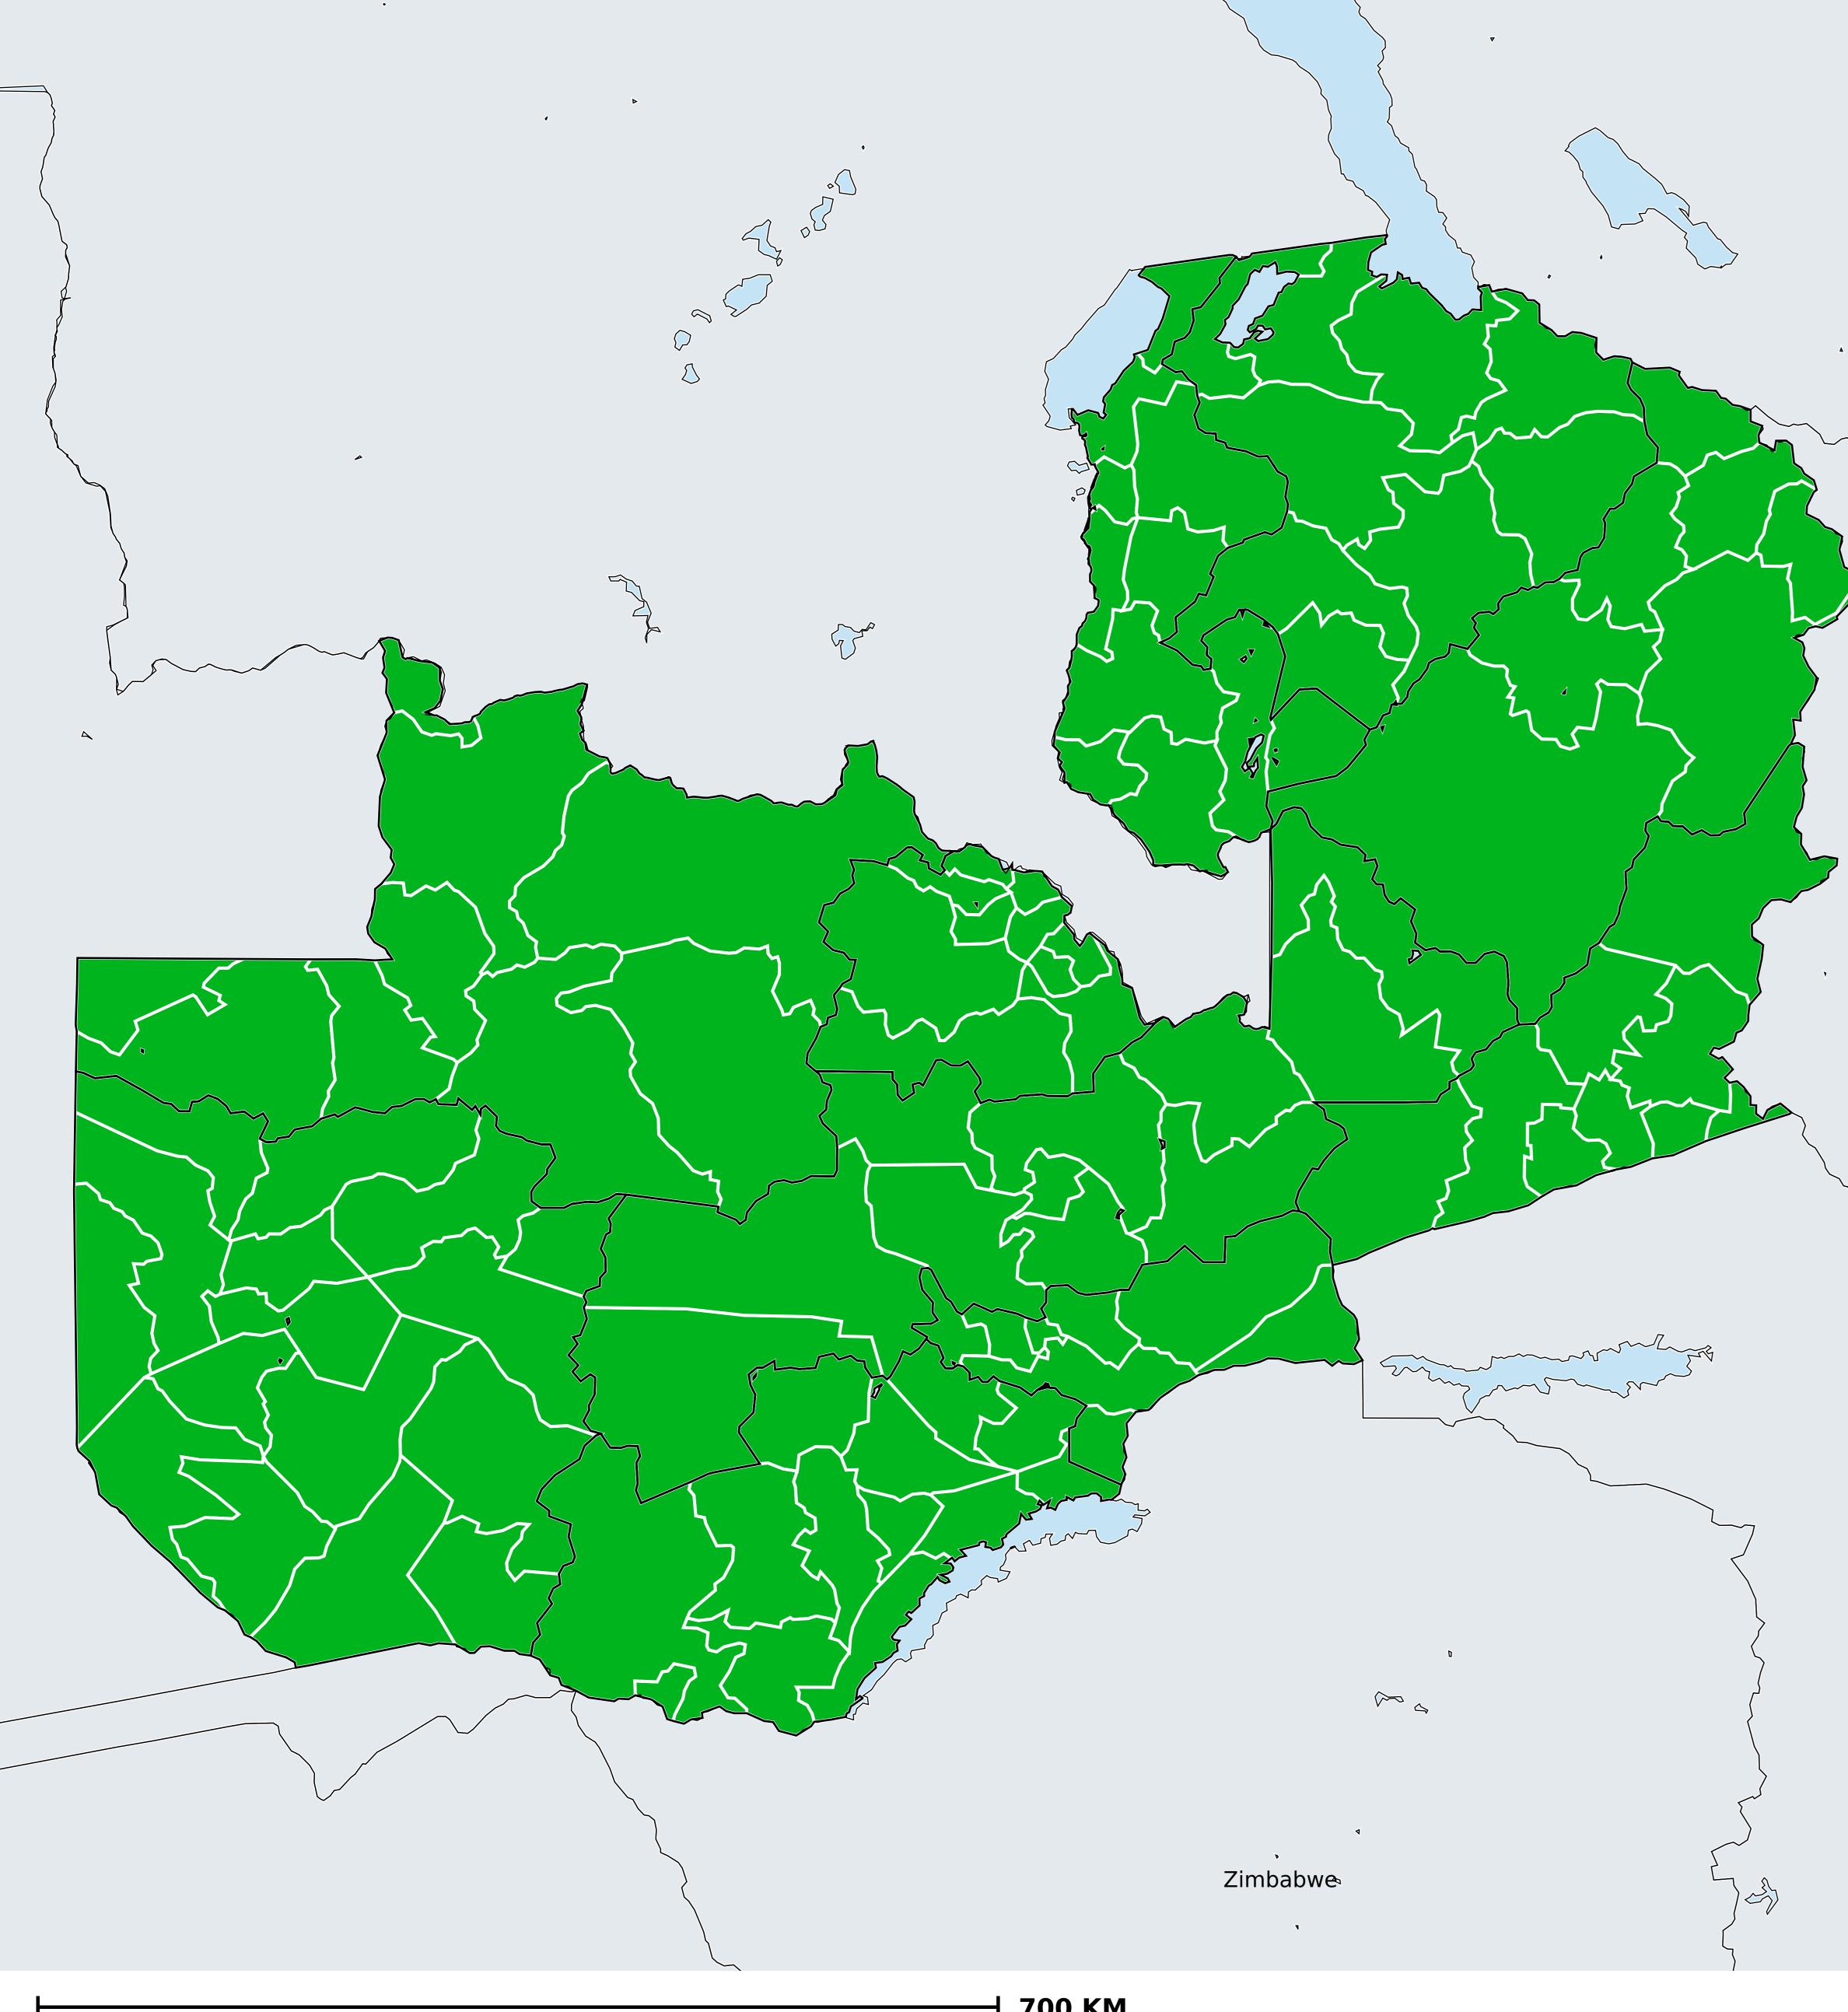

## Zambia (2013-2021) Number of MDA rounds for Onchocerciasis (Geographic coverage)

## Onchocerciasis > MDA/PC rounds > Geographic coverage

Mala

Not suitable for Onchocerciasis Unknown / consider Oncho Elimination mapping MDA not delivered - Endemic < 5 rounds ≥5 rounds Unknown / under LF MDA Under post-intervention surveillance No data available

Boundaries, names and designations used here do not imply expression of WHO opinion concerning the legal status of any country, territory or area, or of its authorities, or concerning delimitation of frontiers or boundaries. Dotted / dashed lines represent approximate border lines for which there may not yet be full agreement.

## **Data Source:**

Data provided by health ministries to ESPEN through WHO reporting processes. All reasonable precautions have been taken to verify this information Copyright 2024 WHO. All rights reserved. Generated 25 January 2024