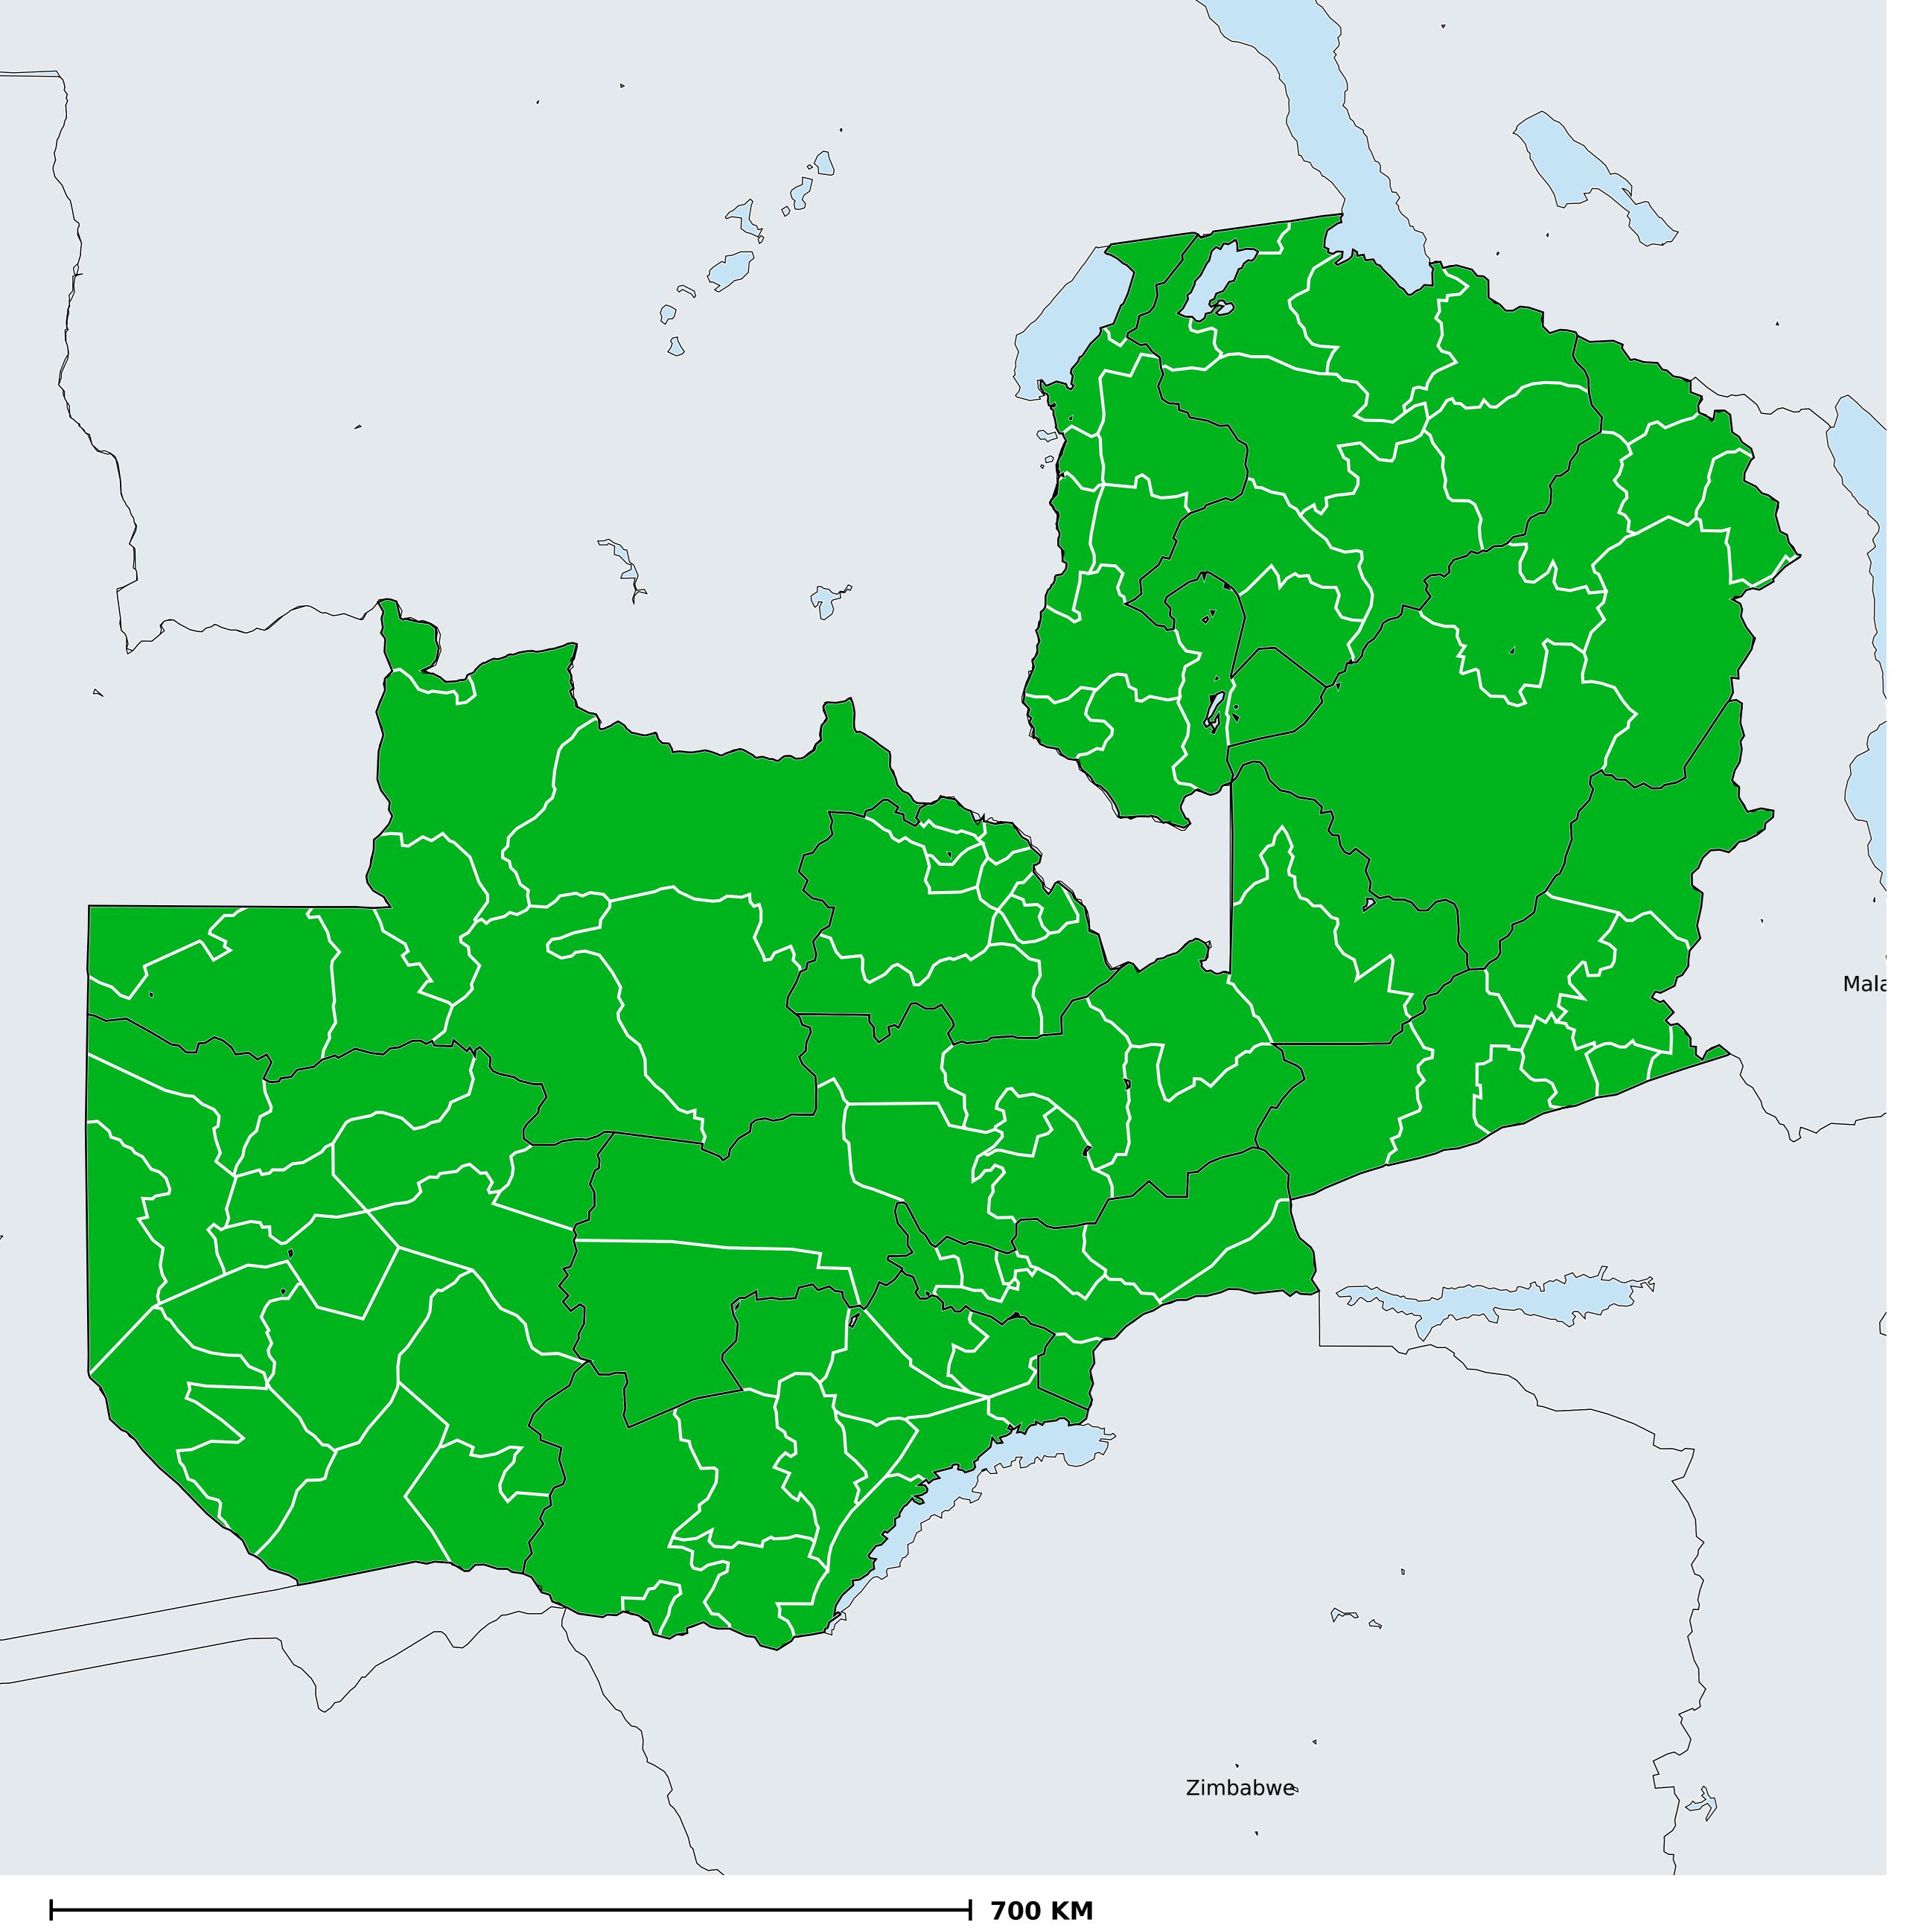

## Zambia (2021)

## Therapeutic MDA/PC coverage of Onchocerciasis

Onchocerciasis > MDA/PC coverage > Therapeutic coverage

Unknown / consider Oncho Elimination mapping

Not suitable for Onchocerciasis

< 80% coverage

≥80% coverage

Unknown / under LF MDA

MDA not delivered - Endemic

MDA not delivered - under IA

Under post-intervention surveillance

No data available

Boundaries, names and designations used here do not imply expression of WHO opinion concerning the legal status of any country, territory or area, or of its authorities, or concerning delimitation of frontiers or boundaries. Dotted / dashed lines represent approximate border lines for which there may not yet be full agreement.