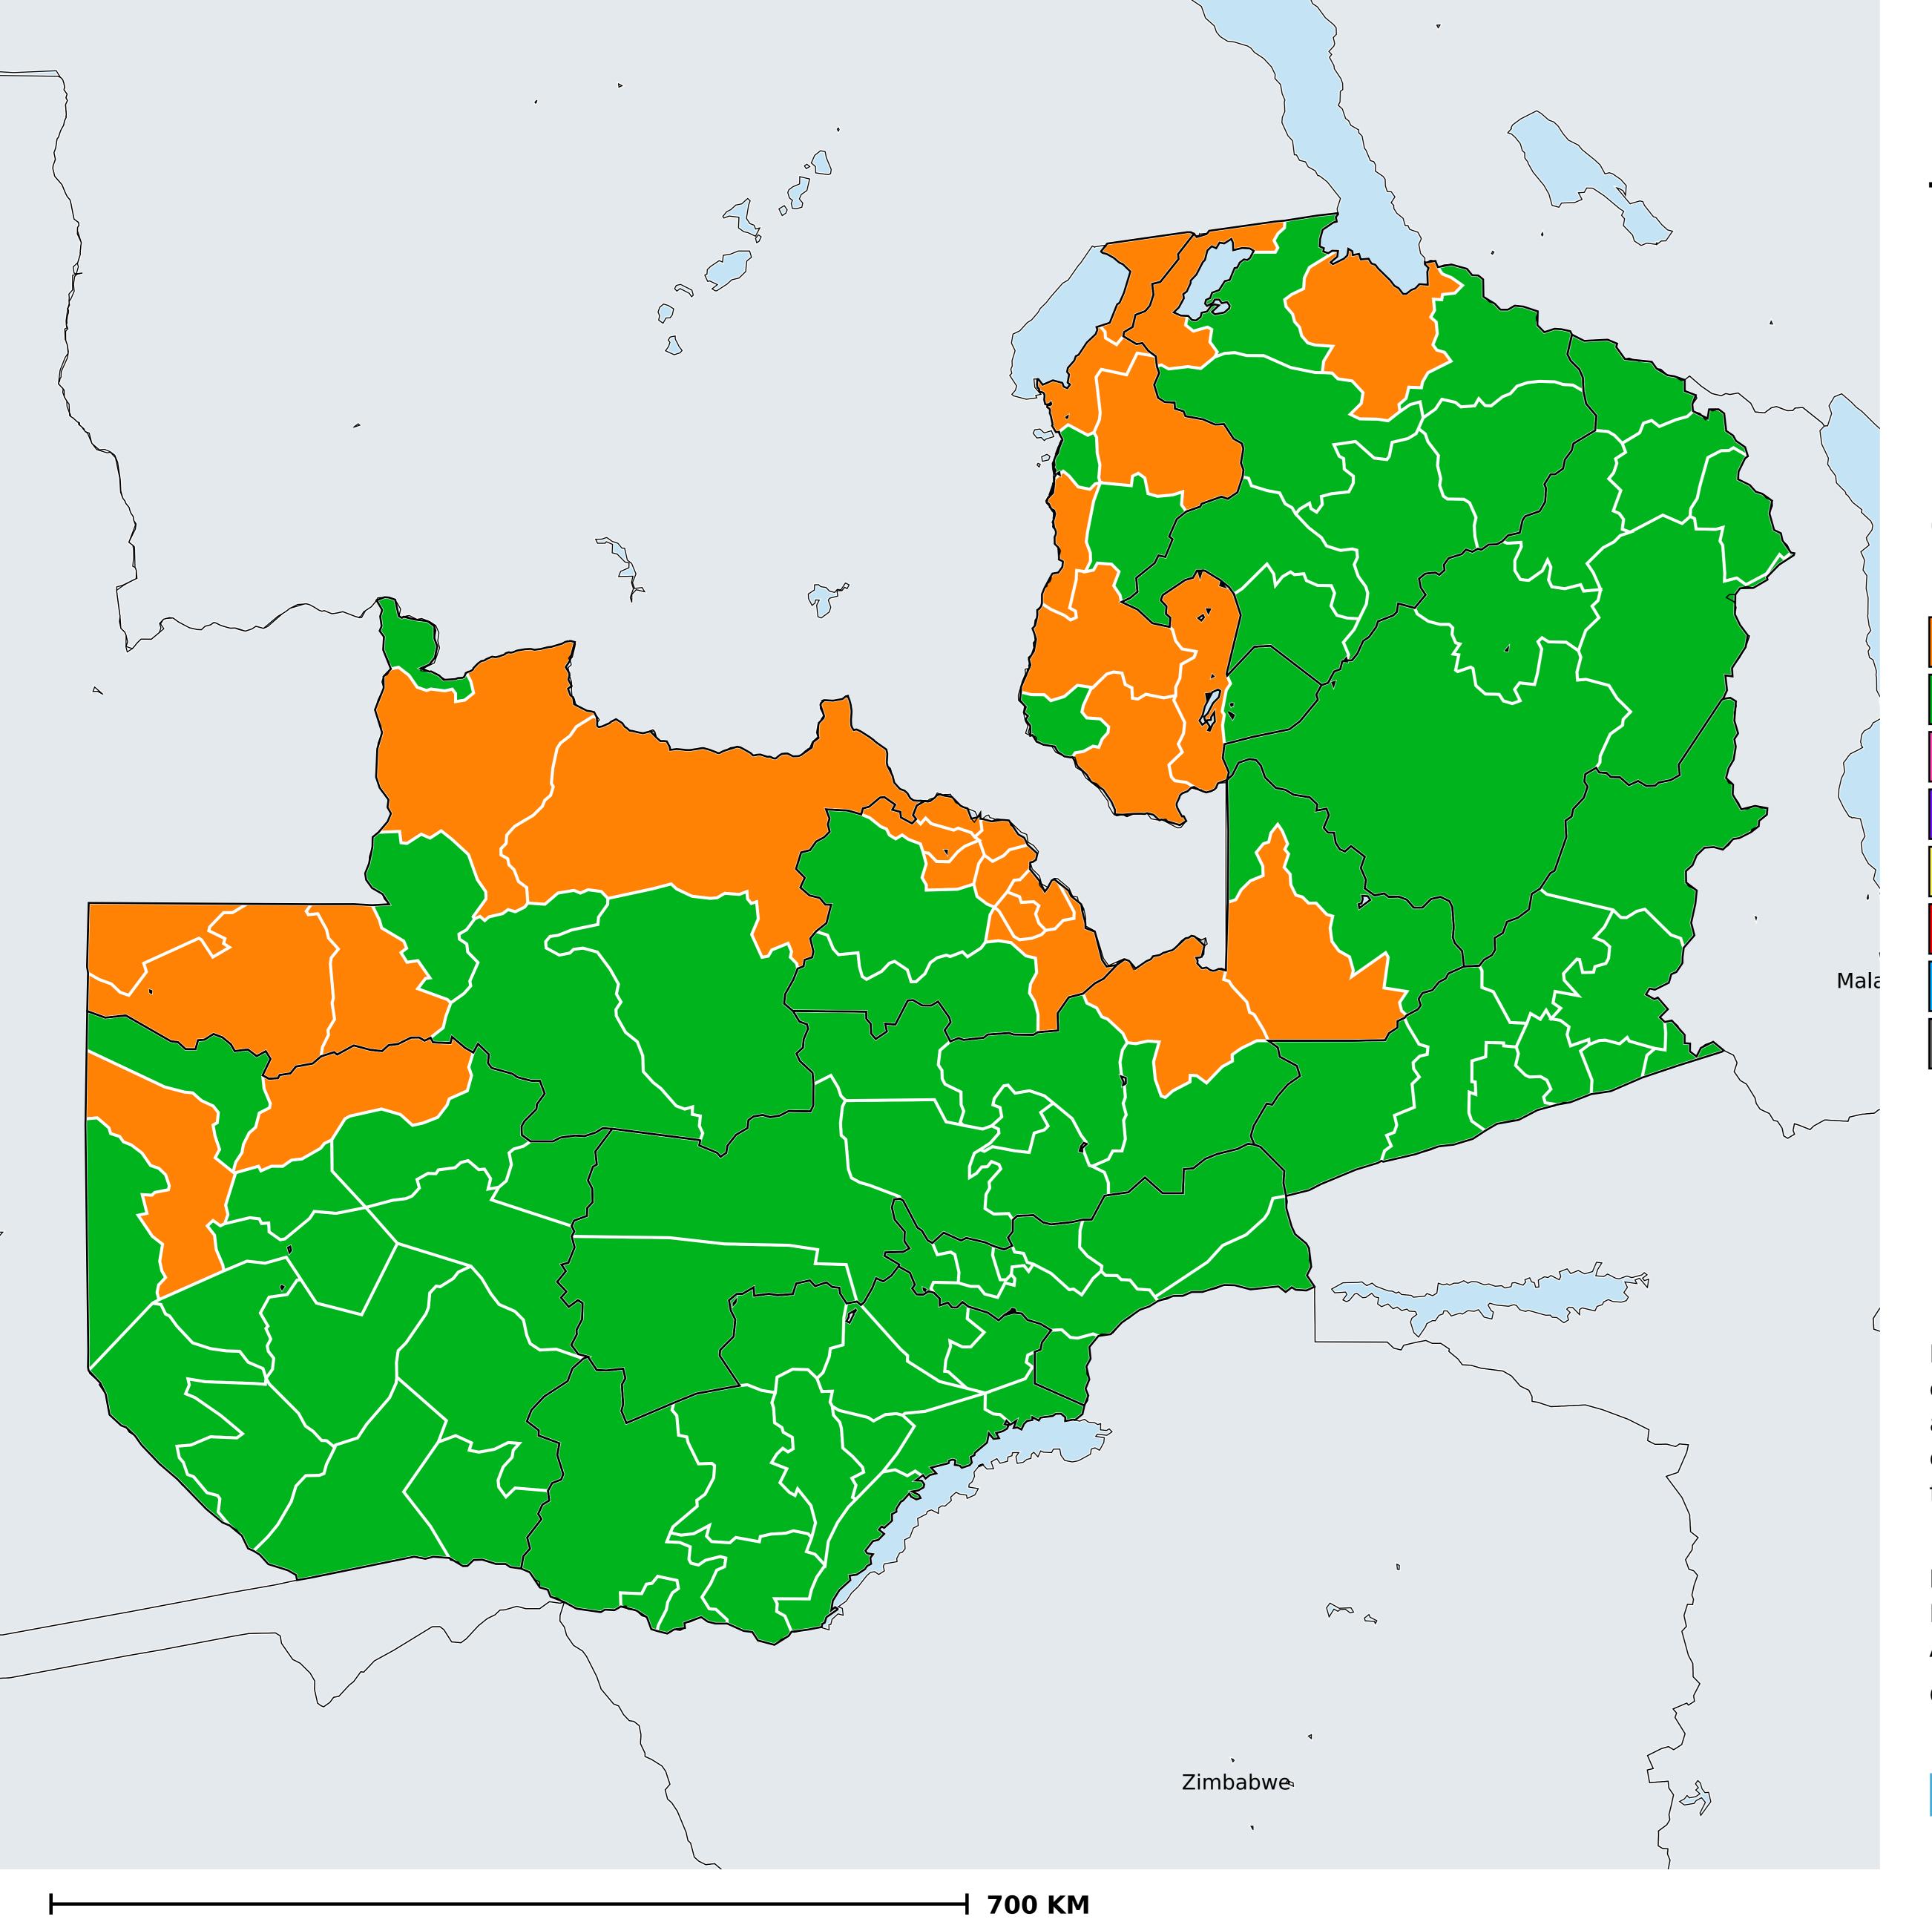

## Zambia (2019)

## Therapeutic MDA/PC coverage of Onchocerciasis

Onchocerciasis > MDA/PC coverage > Therapeutic coverage

Unknown / consider Oncho Elimination mapping
Not suitable for Onchocerciasis
< 80% coverage
≥80% coverage
Unknown / under LF MDA
MDA not delivered - Endemic
Under post-intervention surveillance
No data available

Boundaries, names and designations used here do not imply expression of WHO opinion concerning the legal status of any country, territory or area, or of its authorities, or concerning delimitation of frontiers or boundaries. Dotted / dashed lines represent approximate border lines for which there may not yet be full agreement.

## **Data Source:**

Data provided by health ministries to ESPEN through WHO reporting processes. All reasonable precautions have been taken to verify this information

Copyright 2023 WHO. All rights reserved. Generated 19 September 2023