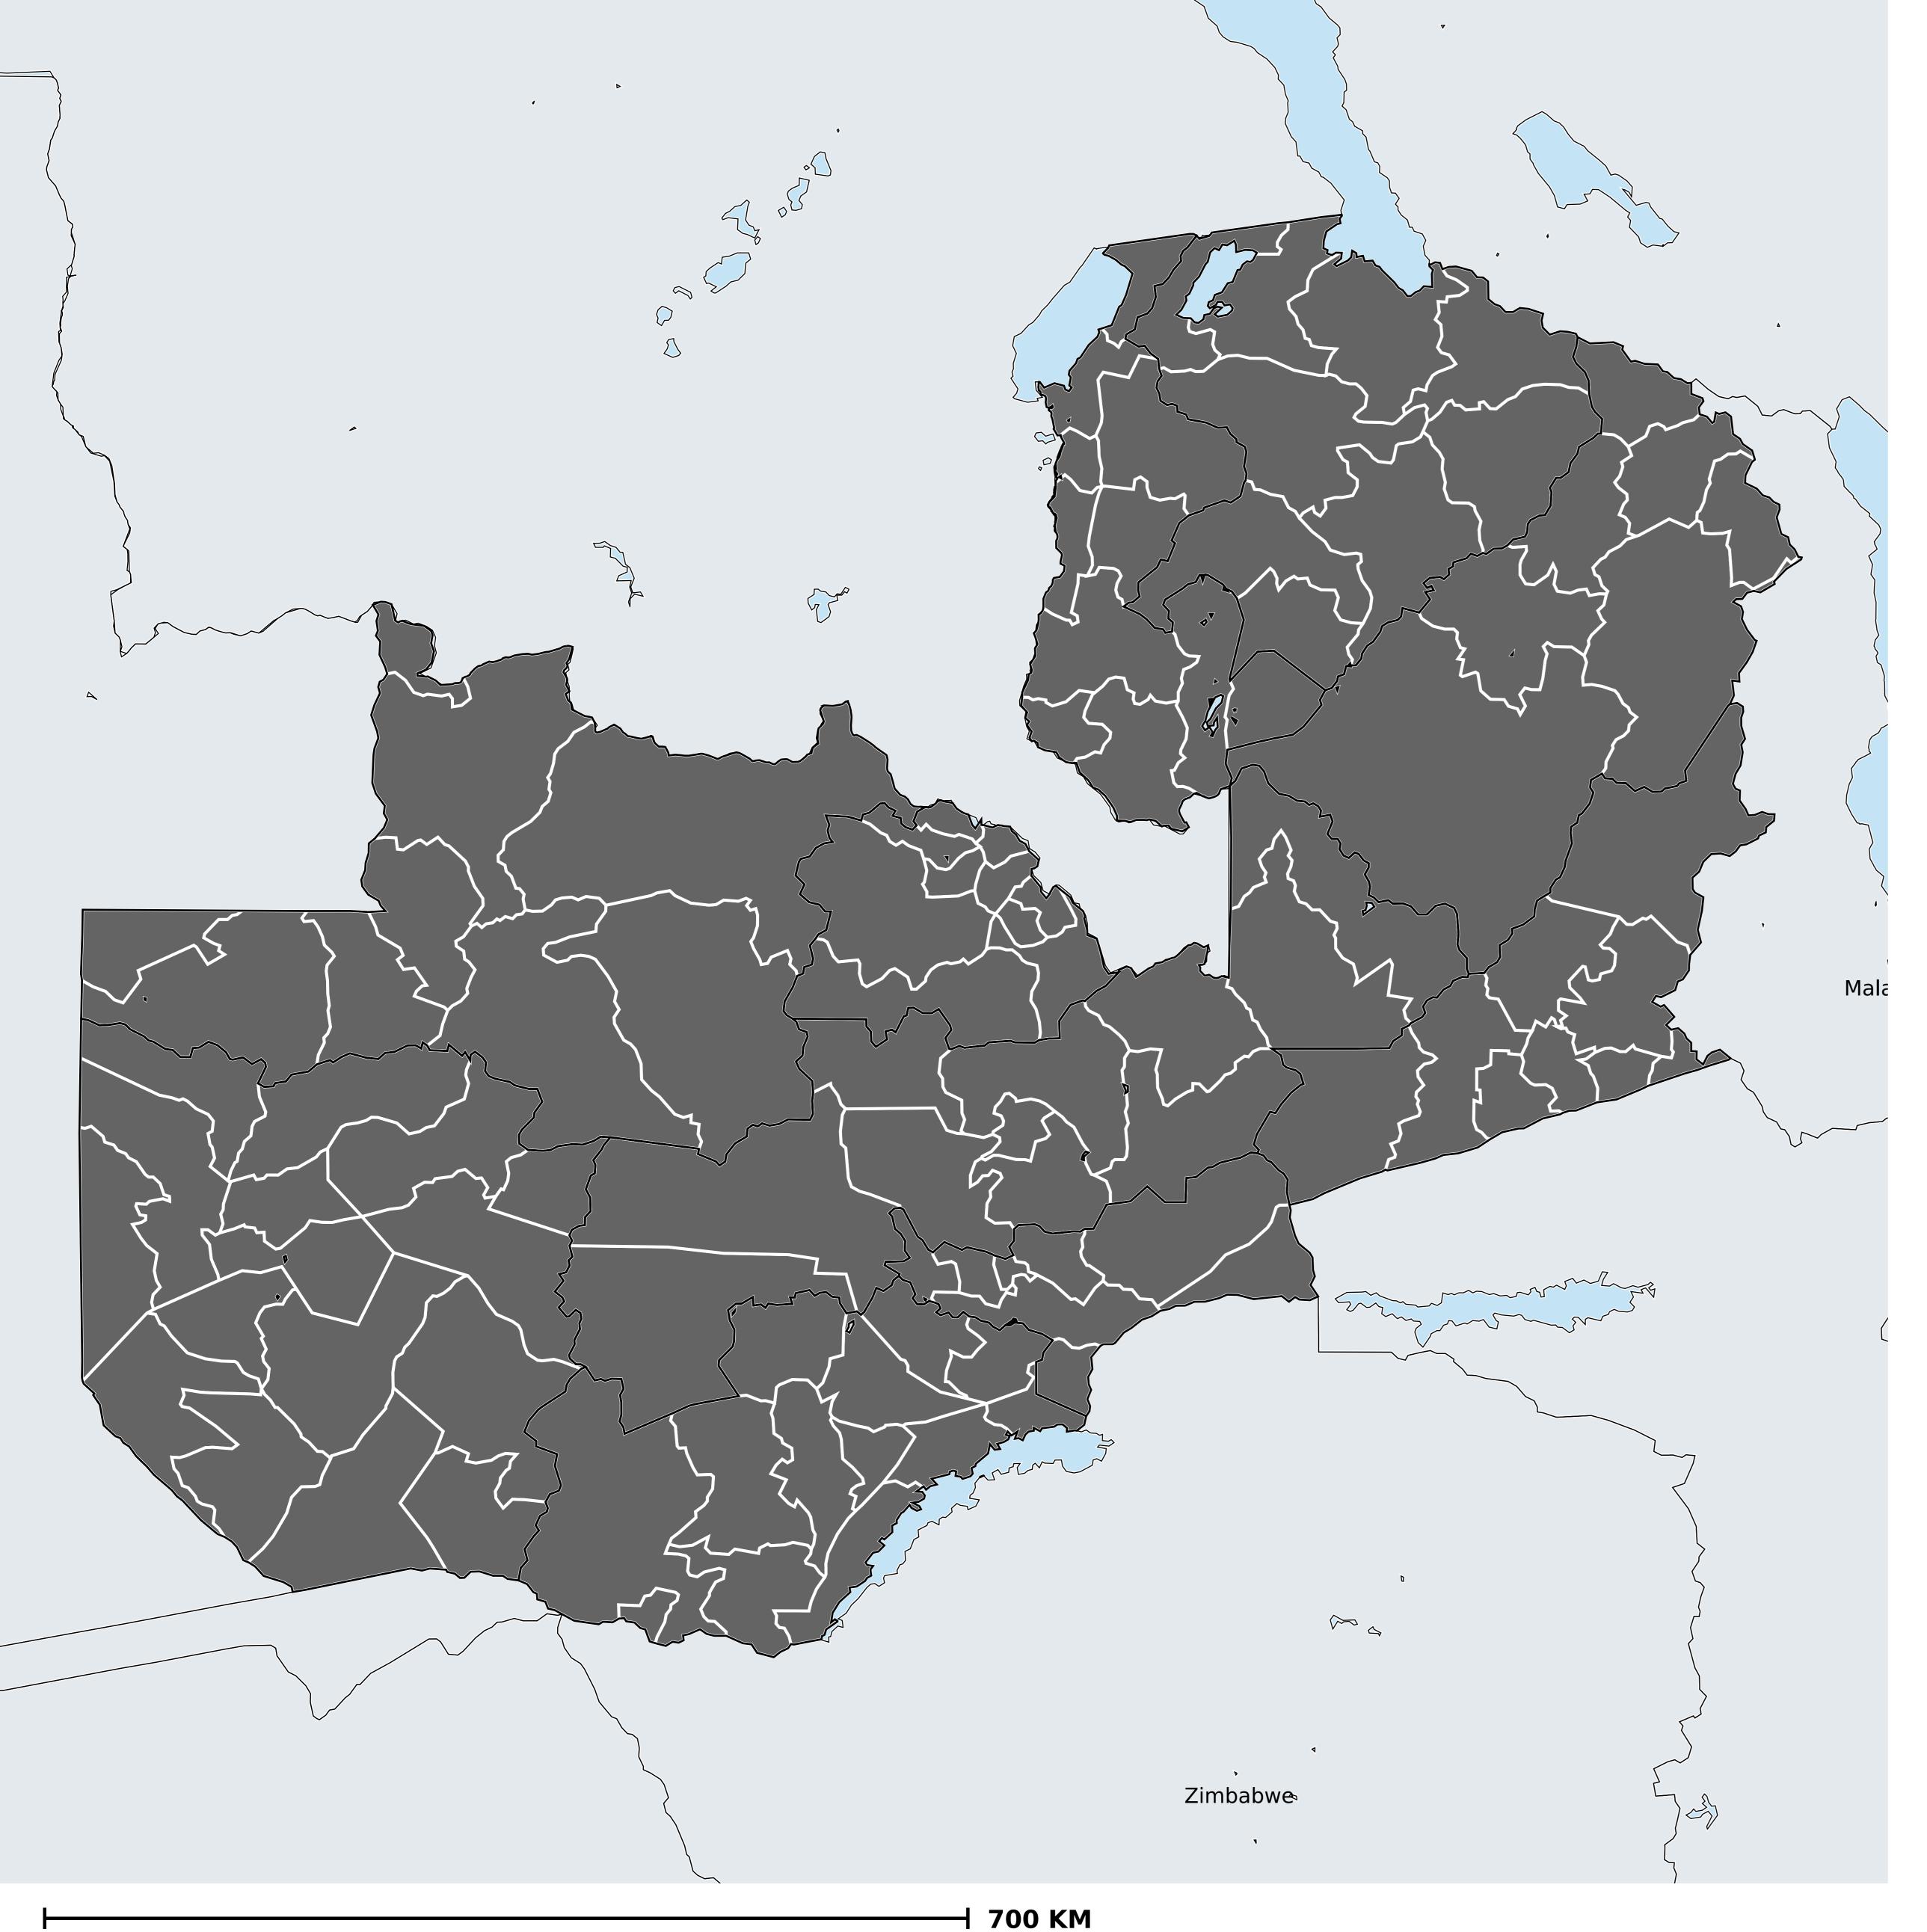

## Zambia (2014)

## Therapeutic MDA/PC coverage of Onchocerciasis

Onchocerciasis > MDA/PC coverage > Therapeutic coverage

Unknown / consider Oncho Elimination mapping

Not suitable for Onchocerciasis

< 80% coverage

≥80% coverage

Unknown / under LF MDA

MDA not delivered - Endemic

Under post-intervention surveillance

No data available

Boundaries, names and designations used here do not imply expression of WHO opinion concerning the legal status of any country, territory or area, or of its authorities, or concerning delimitation of frontiers or boundaries. Dotted / dashed lines represent approximate border lines for which there may not yet be full agreement.