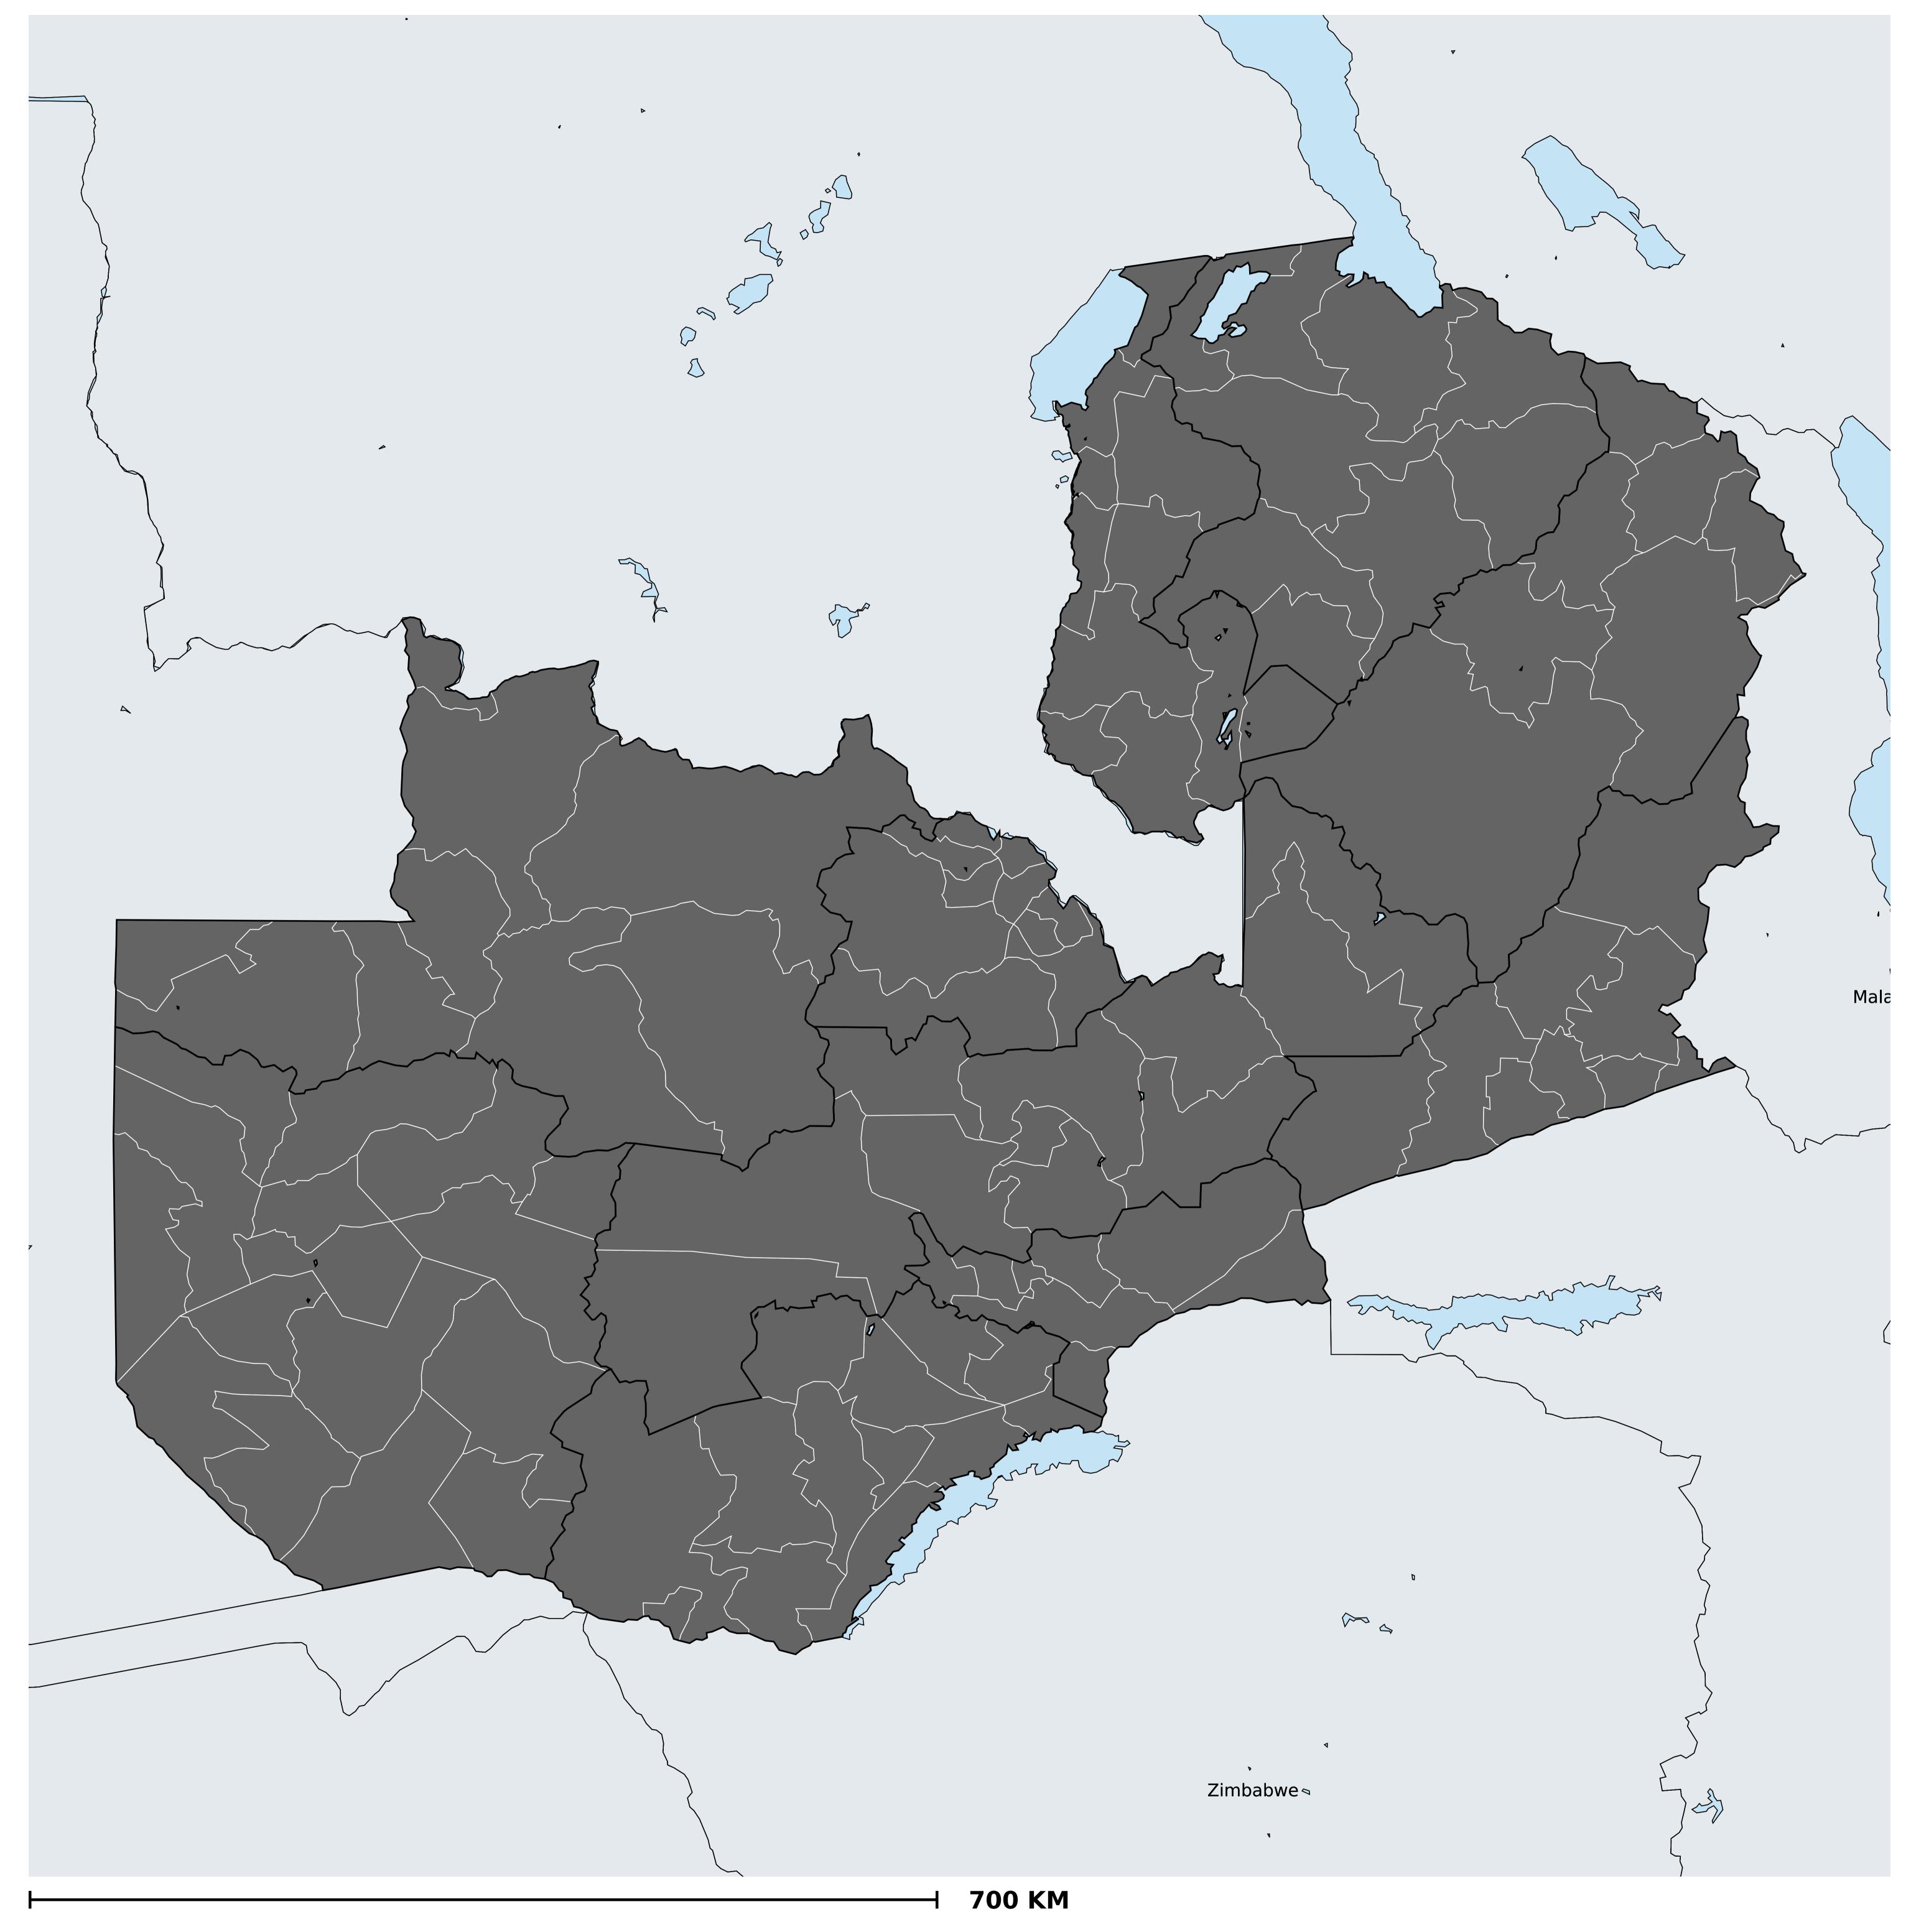

## Zambia (2013)

## Therapeutic MDA/PC coverage of Onchocerciasis

Boundaries, names and designations used here do not imply expression of WHO opinion concerning the legal status of any country, territory or area, or of its authorities, or concerning delimitation of frontiers or boundaries. Dotted / dashed lines represent approximate border lines for which there may not yet be full agreement.

## Onchocerciasis > MDA/PC coverage > Therapeutic coverage

Unknown / consider Oncho Elimination mapping
Not suitable for Onchocerciasis
< 80% coverage
≥80% coverage
Unknown / under LF MDA
MDA not delivered - Endemic
Under post-intervention surveillance
No data available