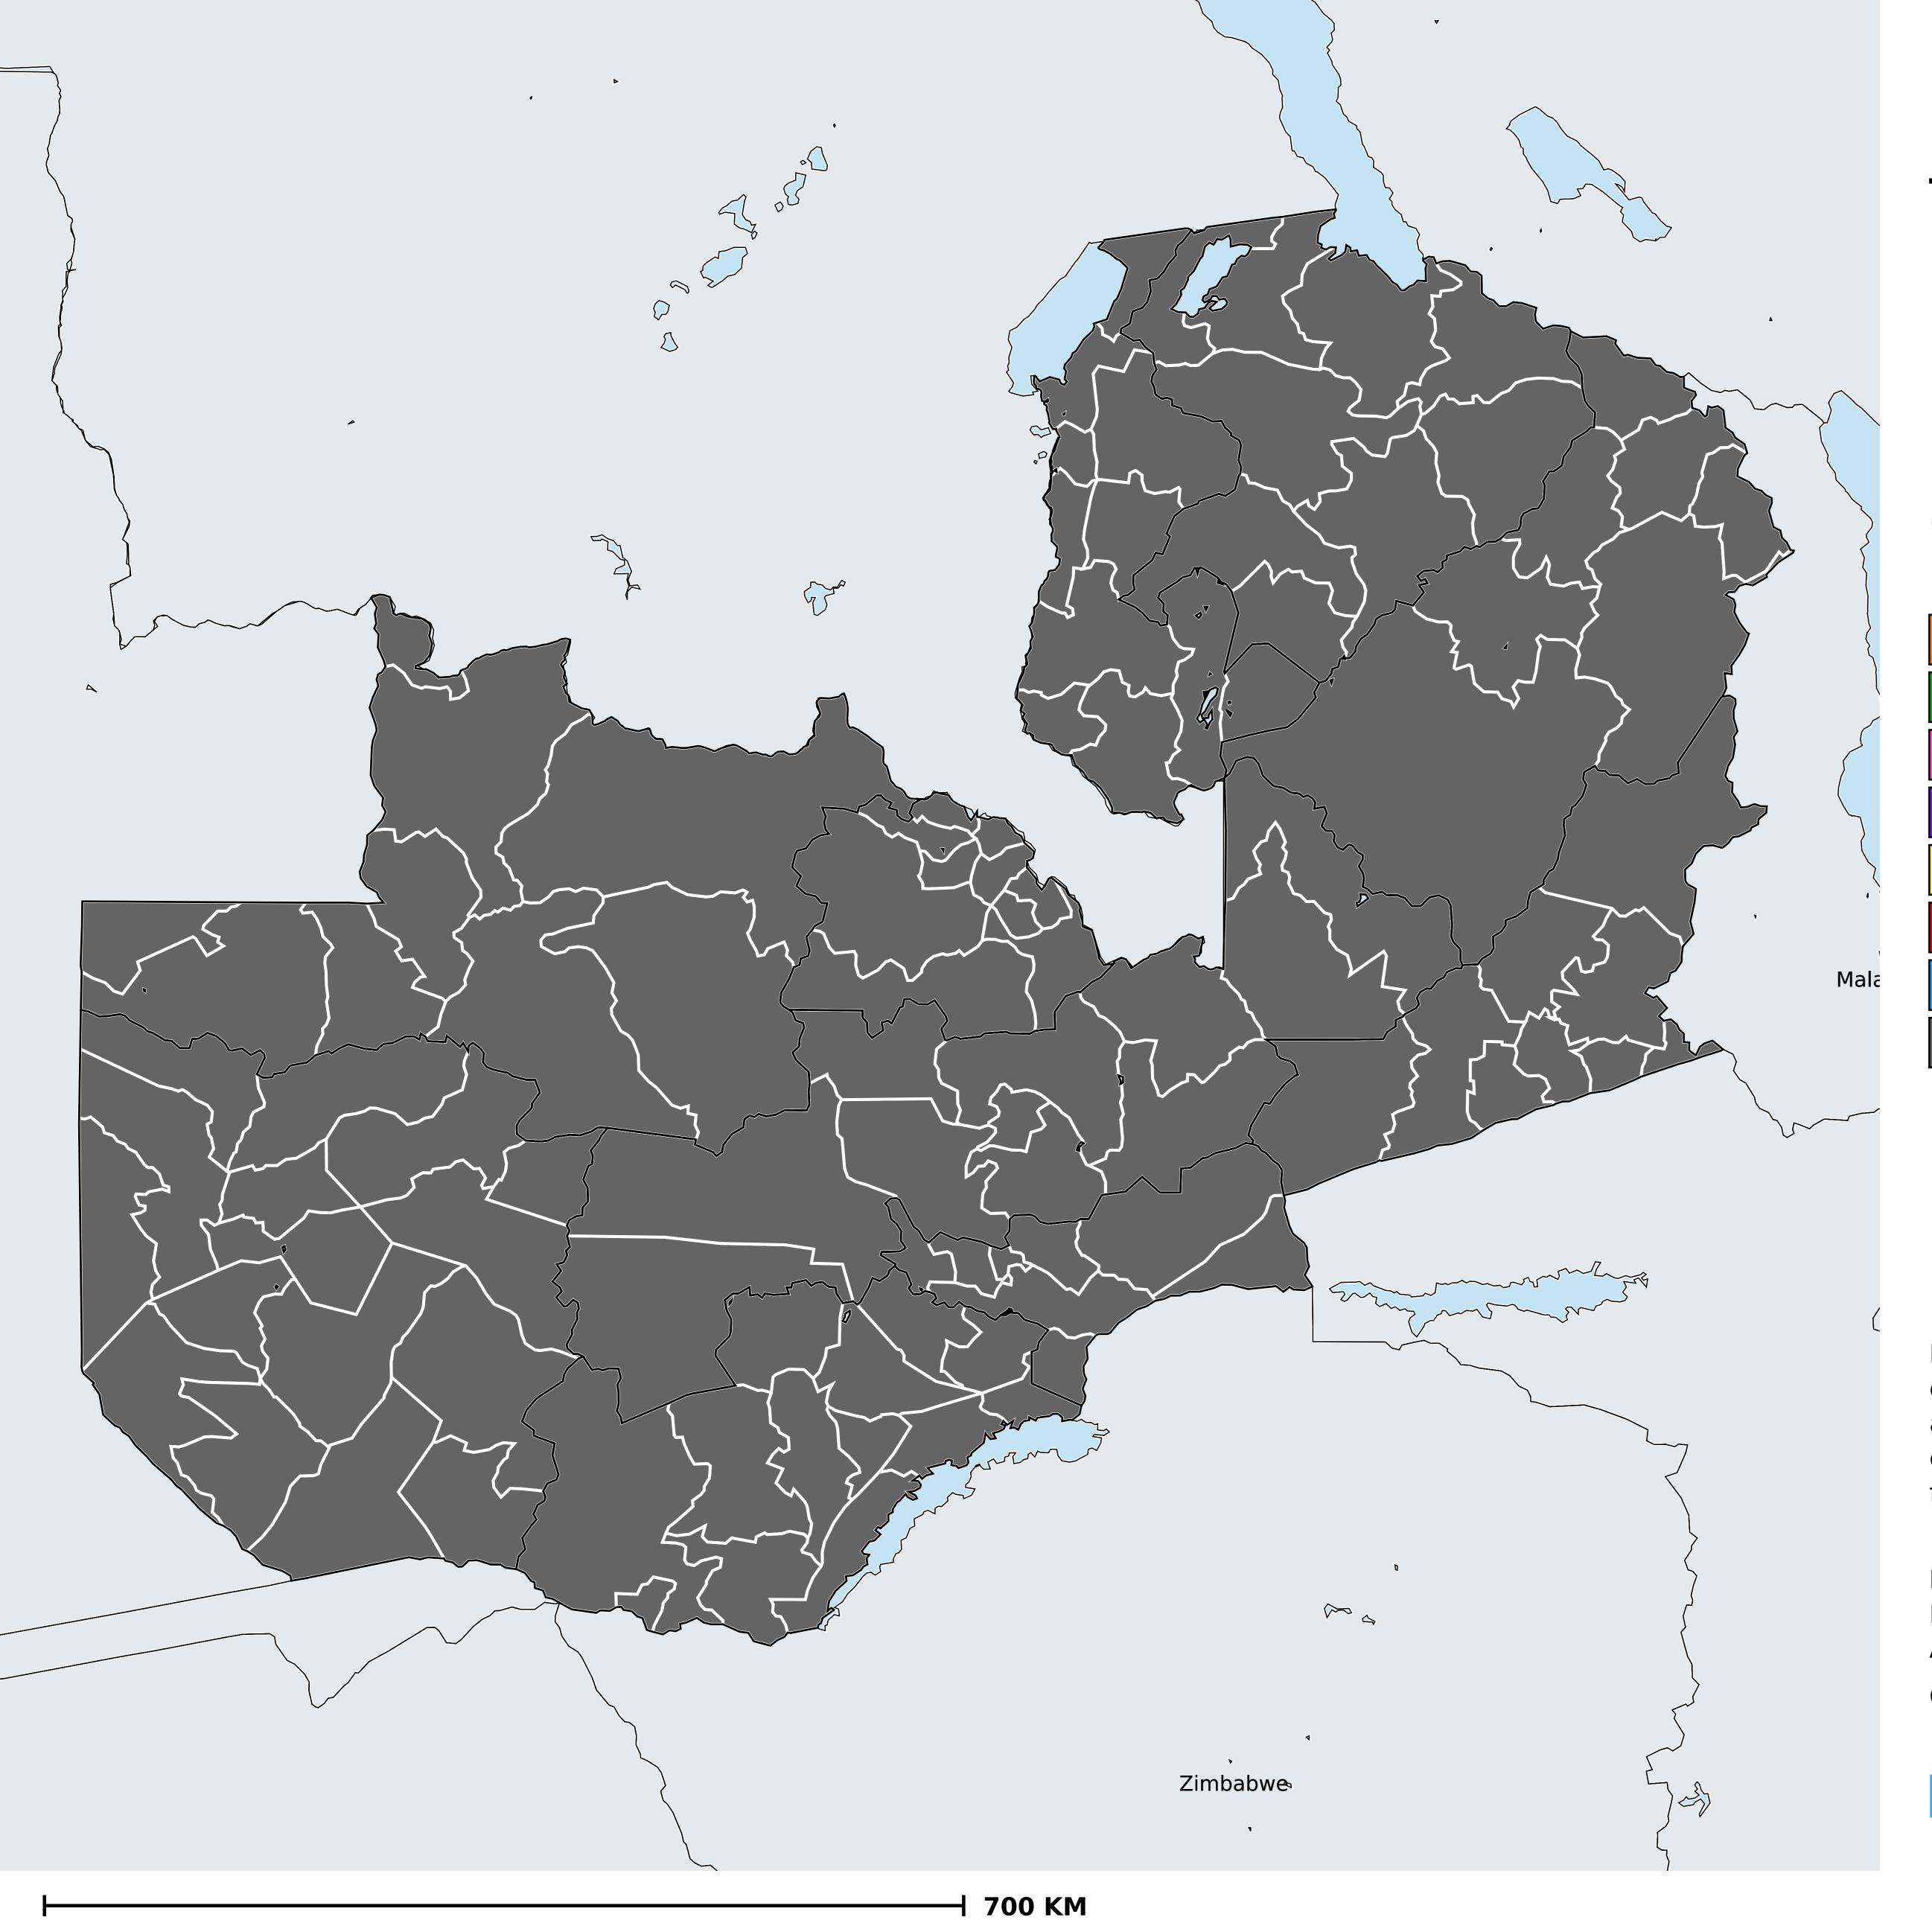

## Zambia (2013)

## Therapeutic MDA/PC coverage of Onchocerciasis

Onchocerciasis > MDA/PC coverage > Therapeutic coverage

Unknown / consider Oncho Elimination mapping

Not suitable for Onchocerciasis

< 80% coverage

≥80% coverage

Unknown / under LF MDA

MDA not delivered - Endemic

Under post-intervention surveillance

No data available

Boundaries, names and designations used here do not imply expression of WHO opinion concerning the legal status of any country, territory or area, or of its authorities, or concerning delimitation of frontiers or boundaries. Dotted / dashed lines represent approximate border lines for which there may not yet be full agreement.

## **Data Source:**

Data provided by health ministries to ESPEN through WHO reporting processes. All reasonable precautions have been taken to verify this information

Copyright 2023 WHO. All rights reserved. Generated 19 September 2023