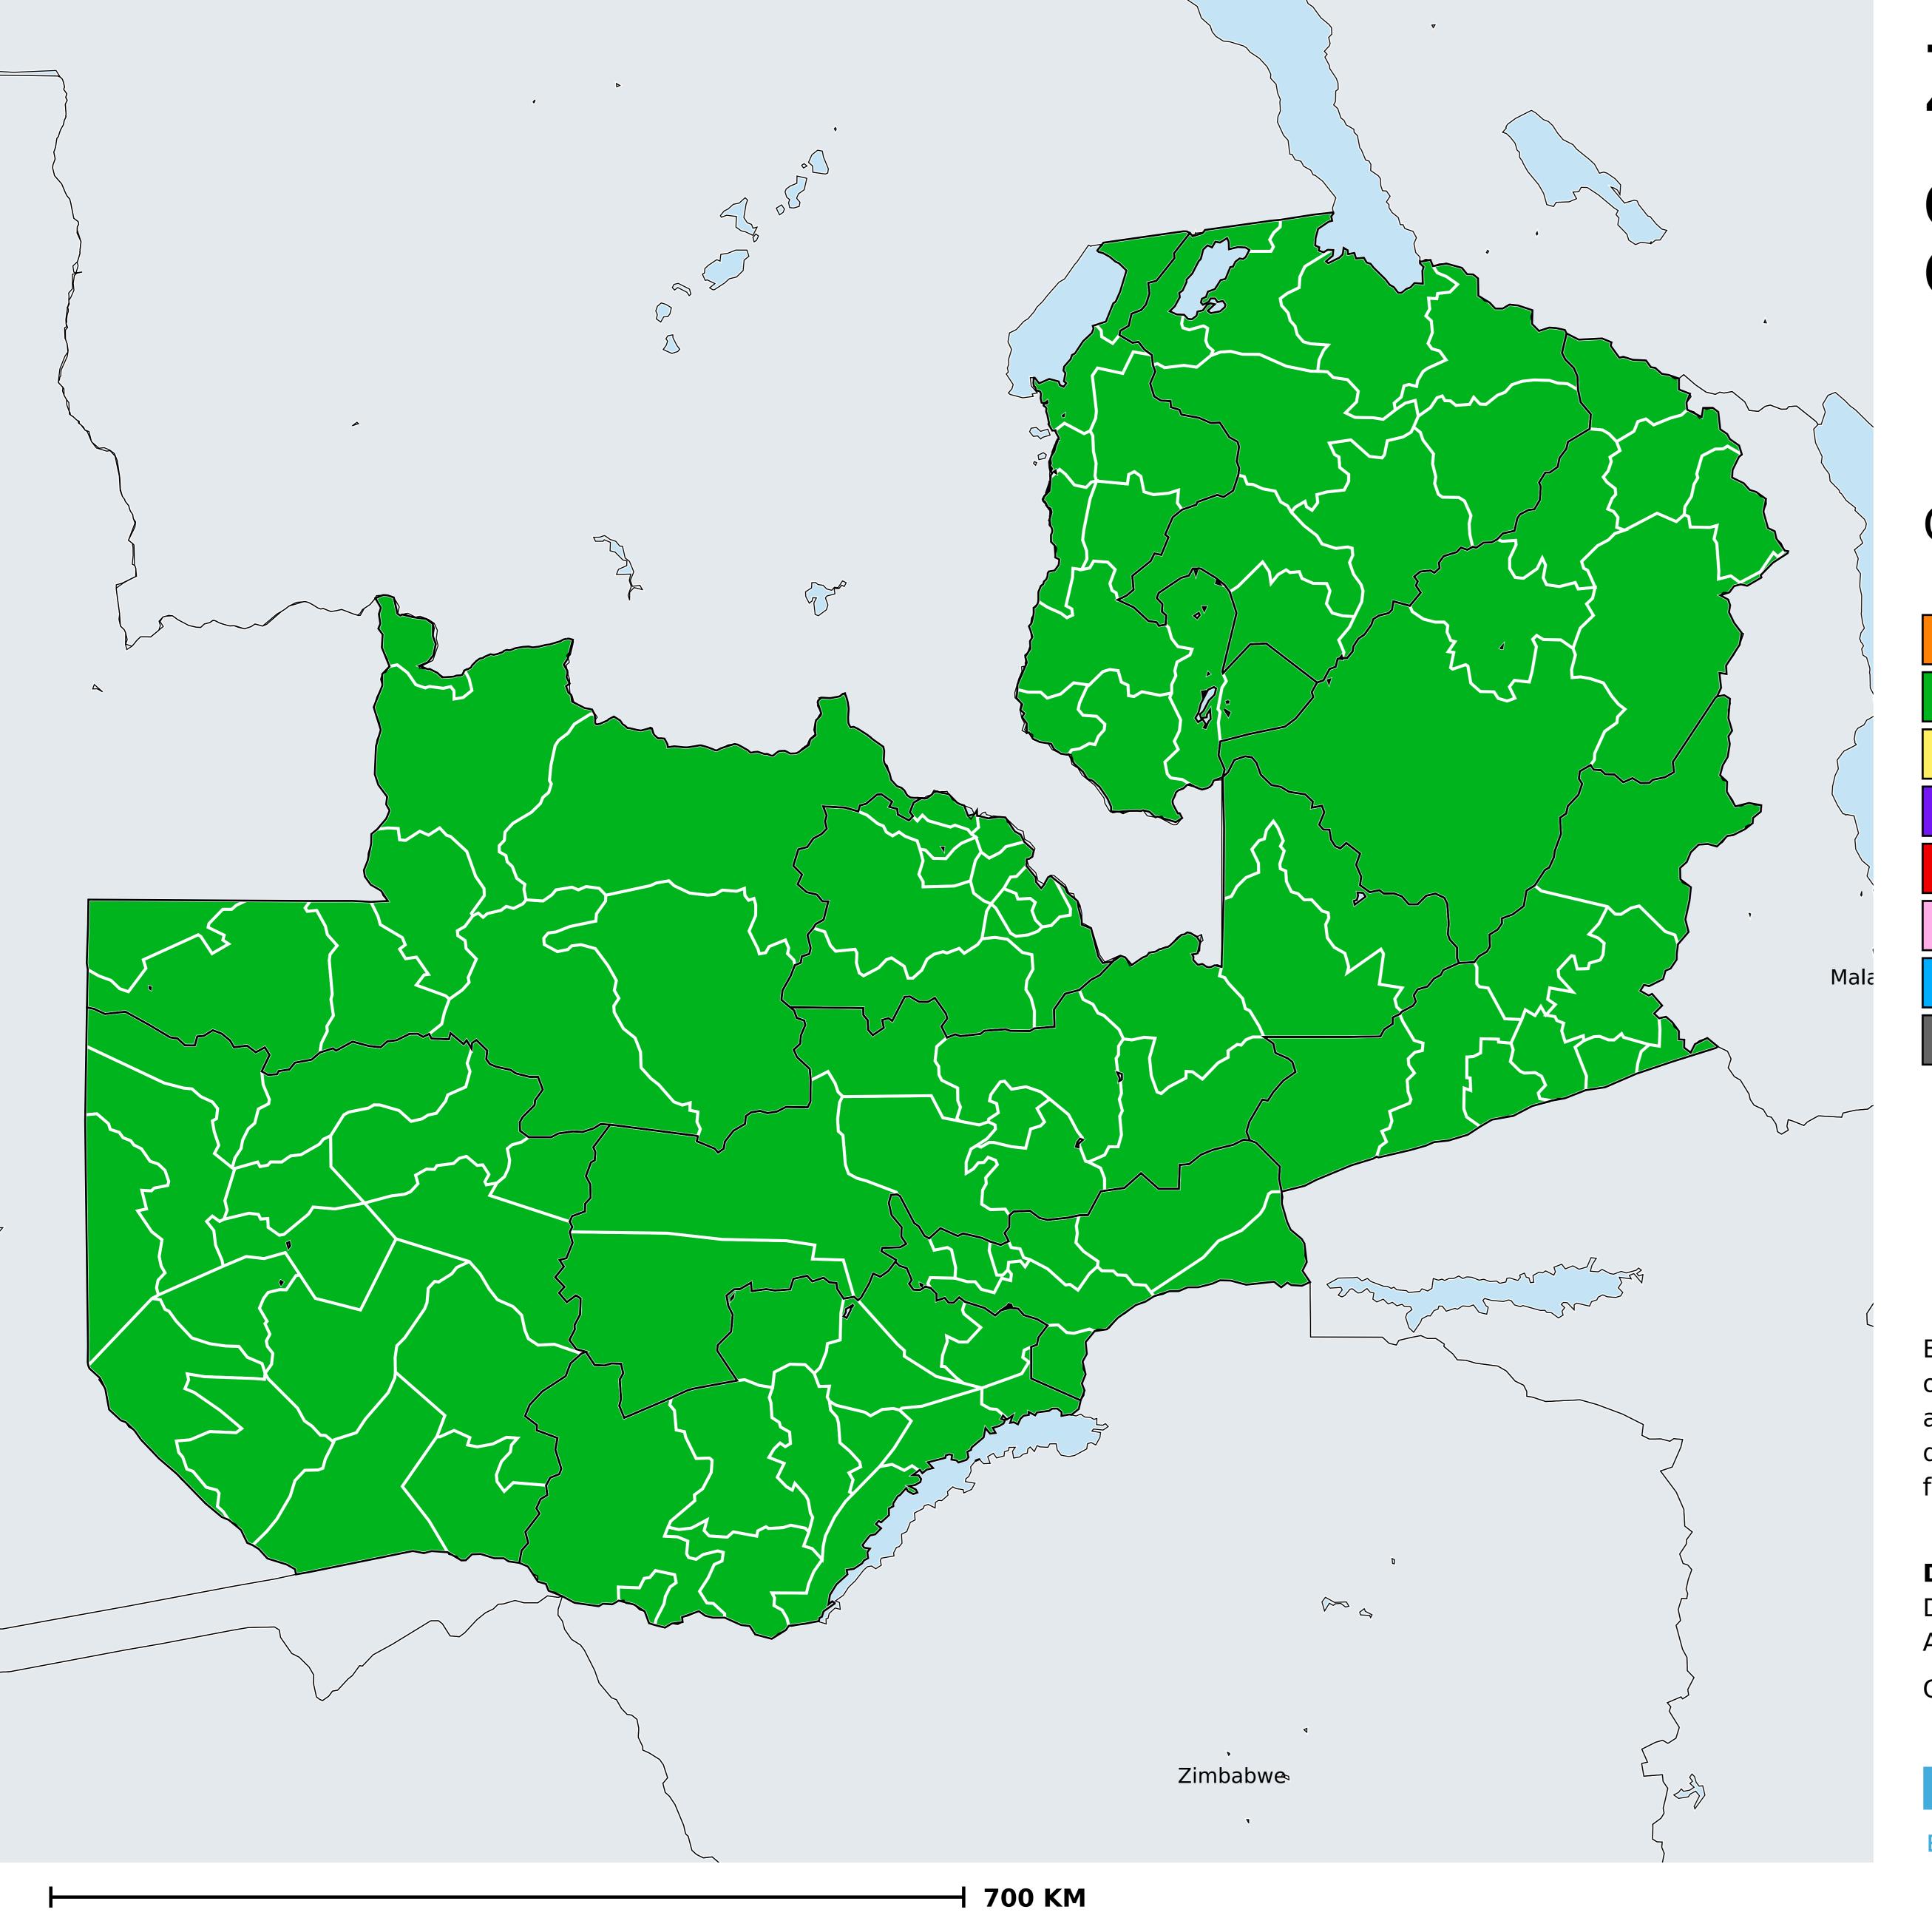

## Geographic MDA/PC coverage of Onchocerciasis

Onchocerciasis > MDA/PC coverage > Geographic coverage

Unknown / consider Oncho Elimination mapping

Not suitable for Onchocerciasis

Unknown (under LF MDA)

MDA delivered

MDA not delivered - Endemic

MDA not delivered - under IA

Under post-intervention surveillance

No data available

Boundaries, names and designations used here do not imply expression of WHO opinion concerning the legal status of any country, territory or area, or of its authorities, or concerning delimitation of frontiers or boundaries. Dotted / dashed lines represent approximate border lines for which there may not yet be full agreement.

## **Data Source:**

Data provided by health ministries to ESPEN through WHO reporting processes. All reasonable precautions have been taken to verify this information

Copyright 2024 WHO. All rights reserved. Generated 25 January 2024