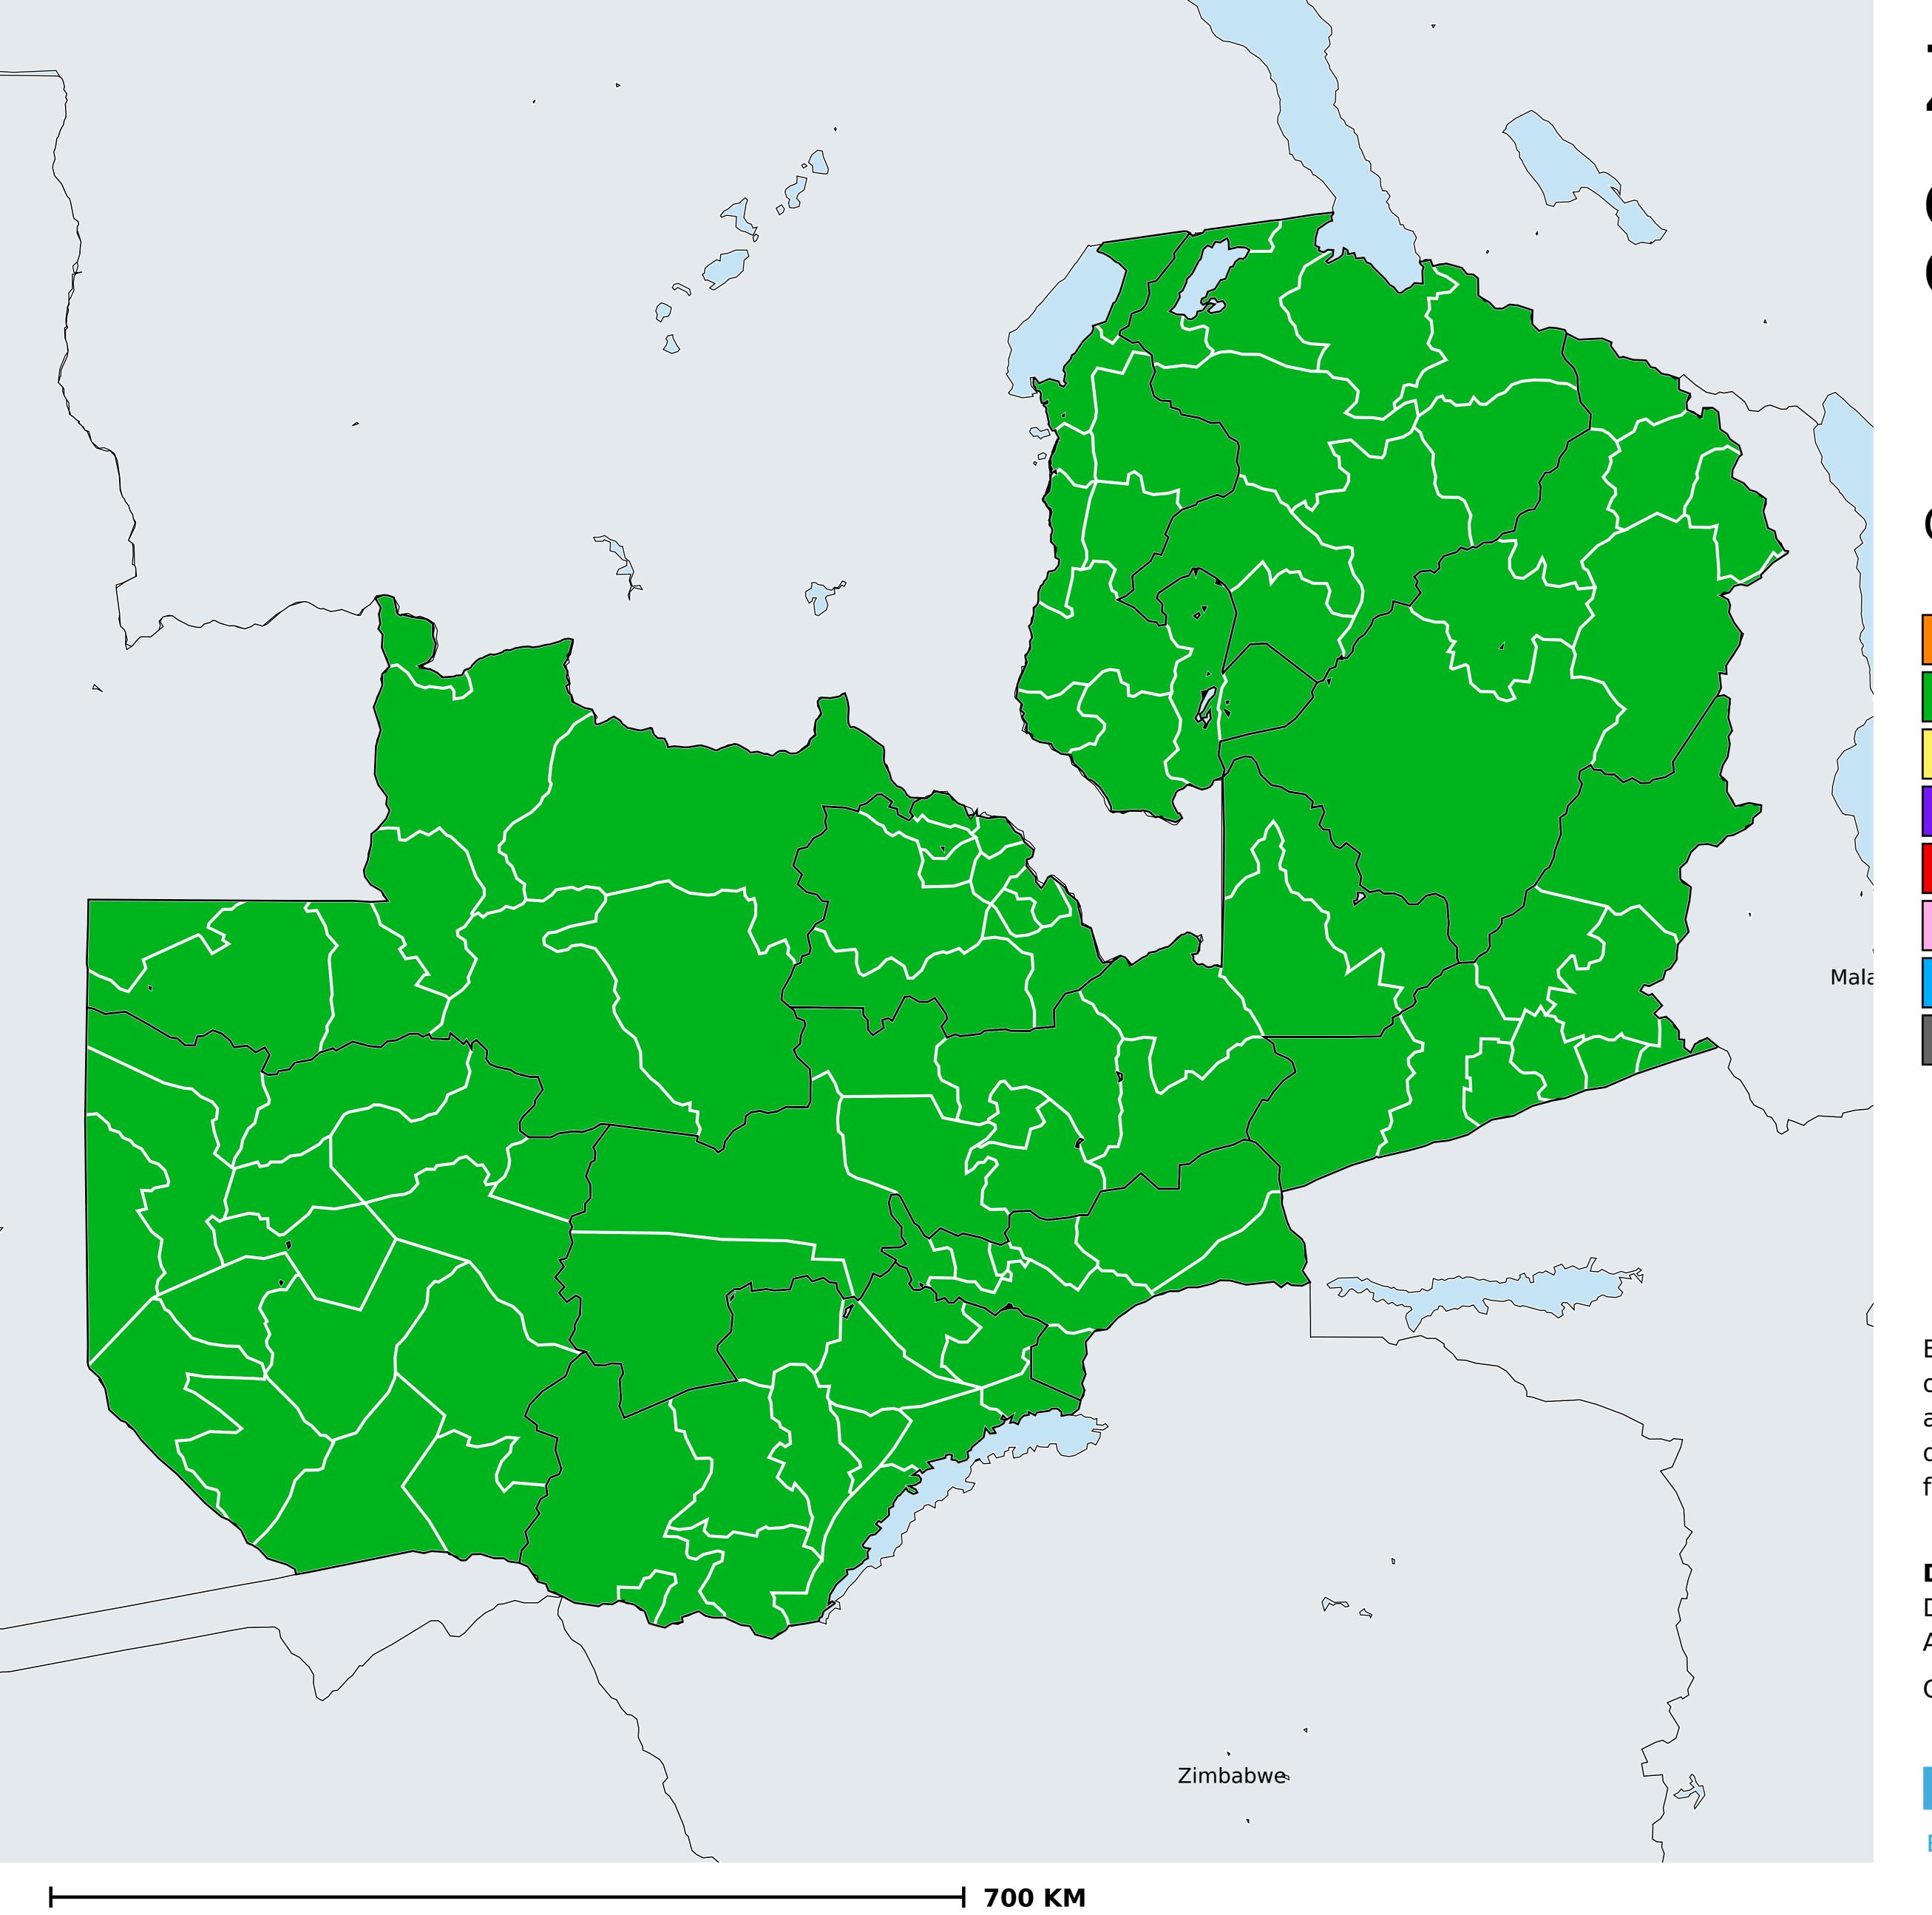

## Geographic MDA/PC coverage of Onchocerciasis

Onchocerciasis > MDA/PC coverage > Geographic coverage

Unknown / consider Oncho Elimination mapping

Not suitable for Onchocerciasis

Unknown (under LF MDA)

MDA delivered

MDA not delivered - Endemic

MDA not delivered - under IA

Under post-intervention surveillance

No data available

Boundaries, names and designations used here do not imply expression of WHO opinion concerning the legal status of any country, territory or area, or of its authorities, or concerning delimitation of frontiers or boundaries. Dotted / dashed lines represent approximate border lines for which there may not yet be full agreement.

## **Data Source:**

Data provided by health ministries to ESPEN through WHO reporting processes. All reasonable precautions have been taken to verify this information

Copyright 2024 WHO. All rights reserved. Generated 25 January 2024