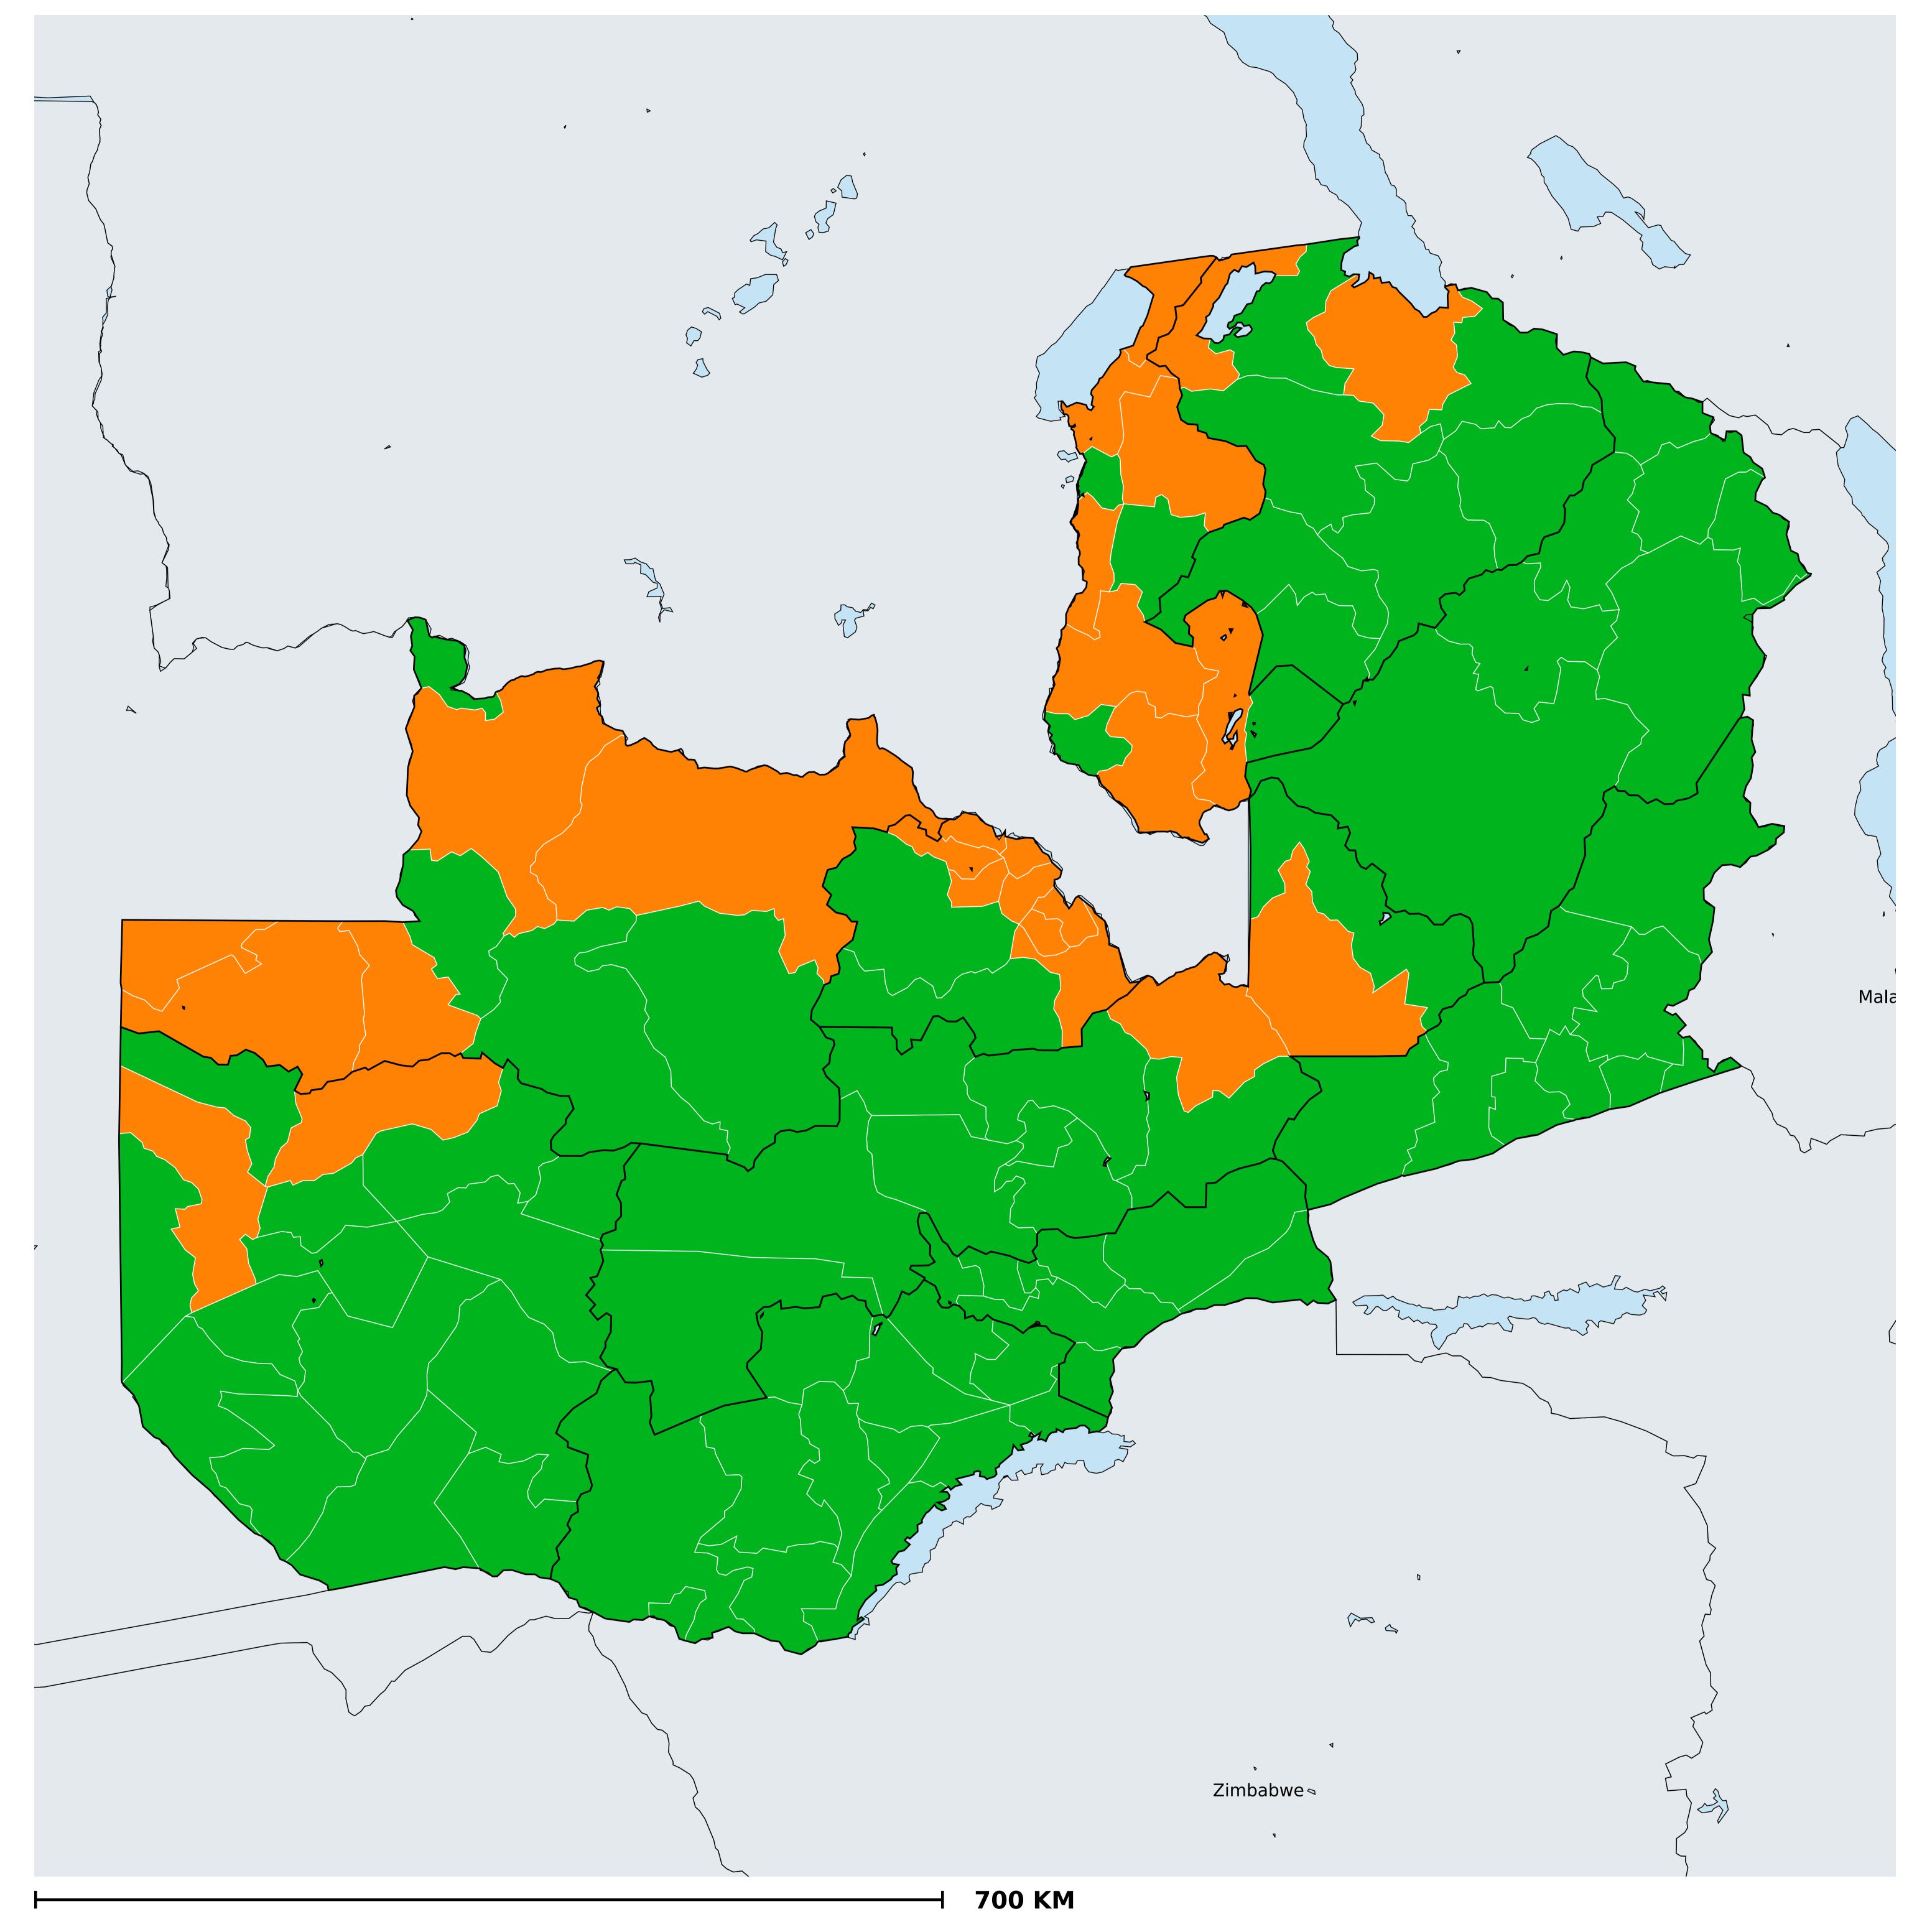

## Zambia (2019)

## Geographic MDA/PC coverage of Onchocerciasis

Boundaries, names and designations used here do not imply expression of WHO opinion concerning the legal status of any country, territory or area, or of its authorities, or concerning delimitation of frontiers or boundaries. Dotted / dashed lines represent approximate border lines for which there may not yet be full agreement.

## Onchocerciasis > MDA/PC coverage > Geographic coverage

Unknown / consider Oncho Elimination mapping
Not suitable for Onchocerciasis
Unknown (under LF MDA)
MDA delivered
MDA not delivered - Endemic
Under post-intervention surveillance
No data available