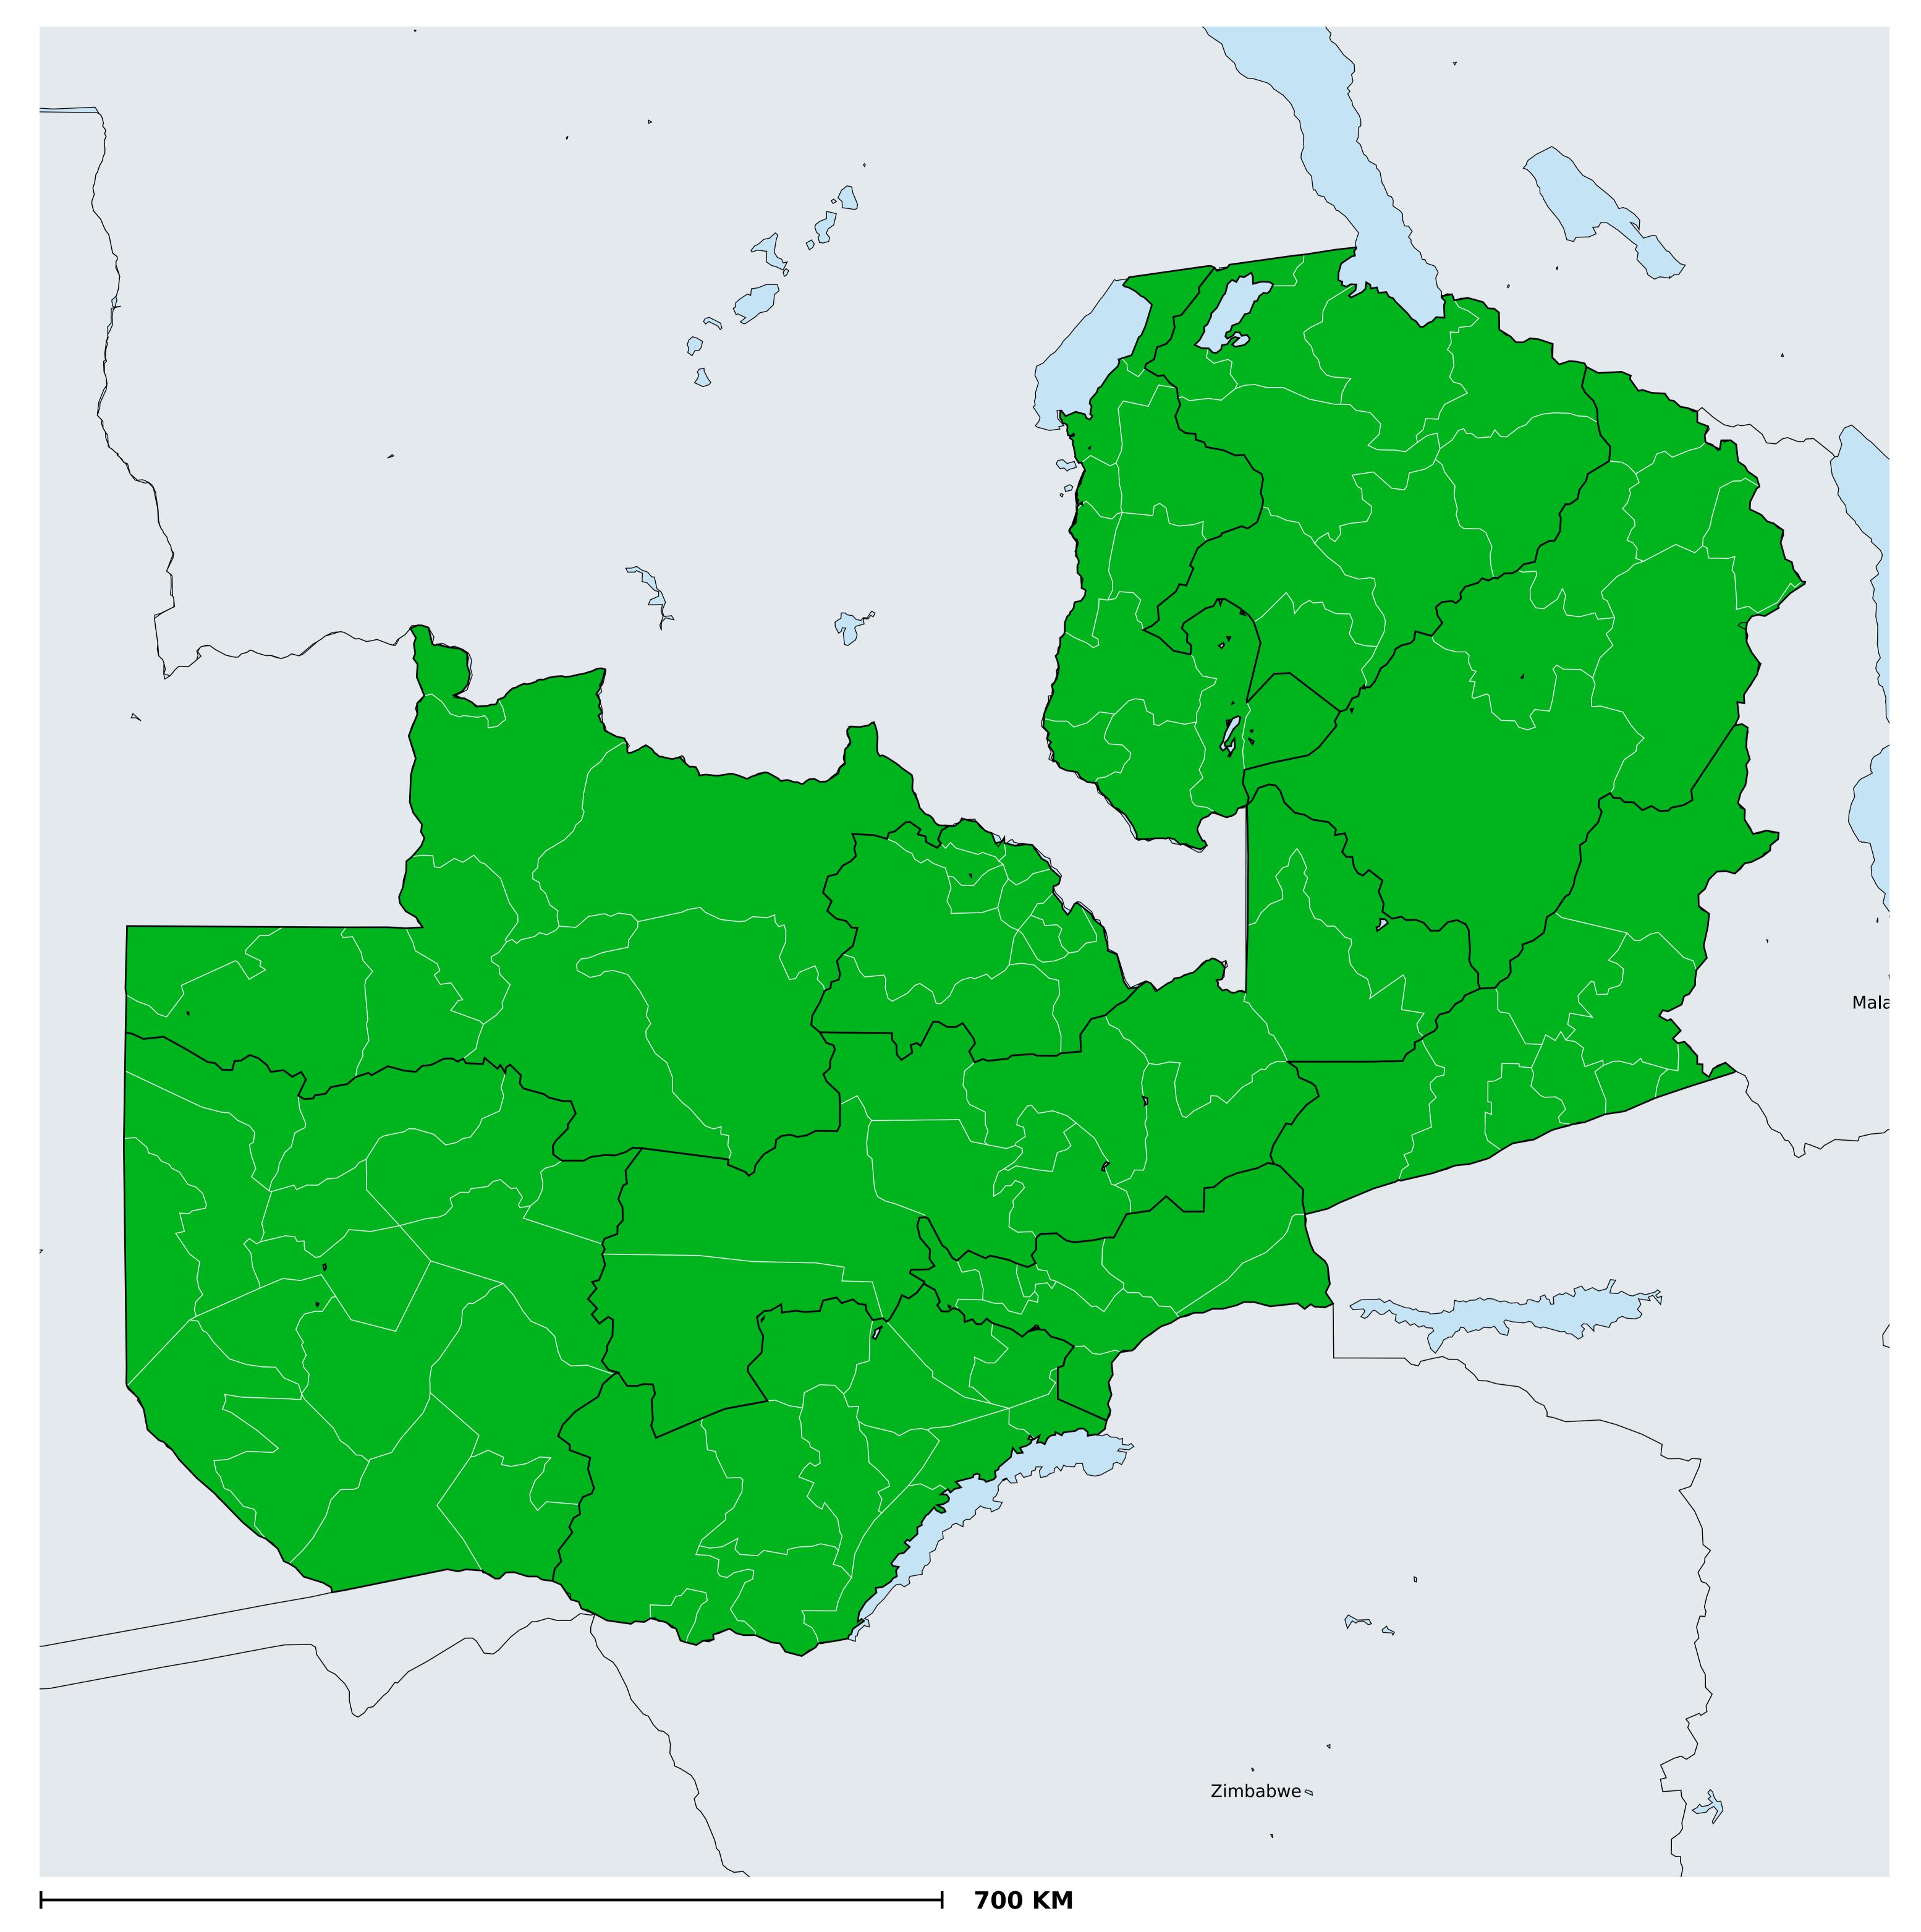

## Zambia (2020)

## Status of Onchocerciasis Elimination

Boundaries, names and designations used here do not imply expression of WHO opinion concerning the legal status of any country, territory or area, or of its authorities, or concerning delimitation of frontiers or boundaries. Dotted / dashed lines represent approximate border lines for which there may not yet be full agreement.

## Onchocerciasis > Endemicity

Not suitable for Onchocerciasis

Endemic (requiring MDA)

Unknown (under LF MDA)

Under post-intervention surveillance

Unknown (consider Oncho Elimination Mapping)

No data available