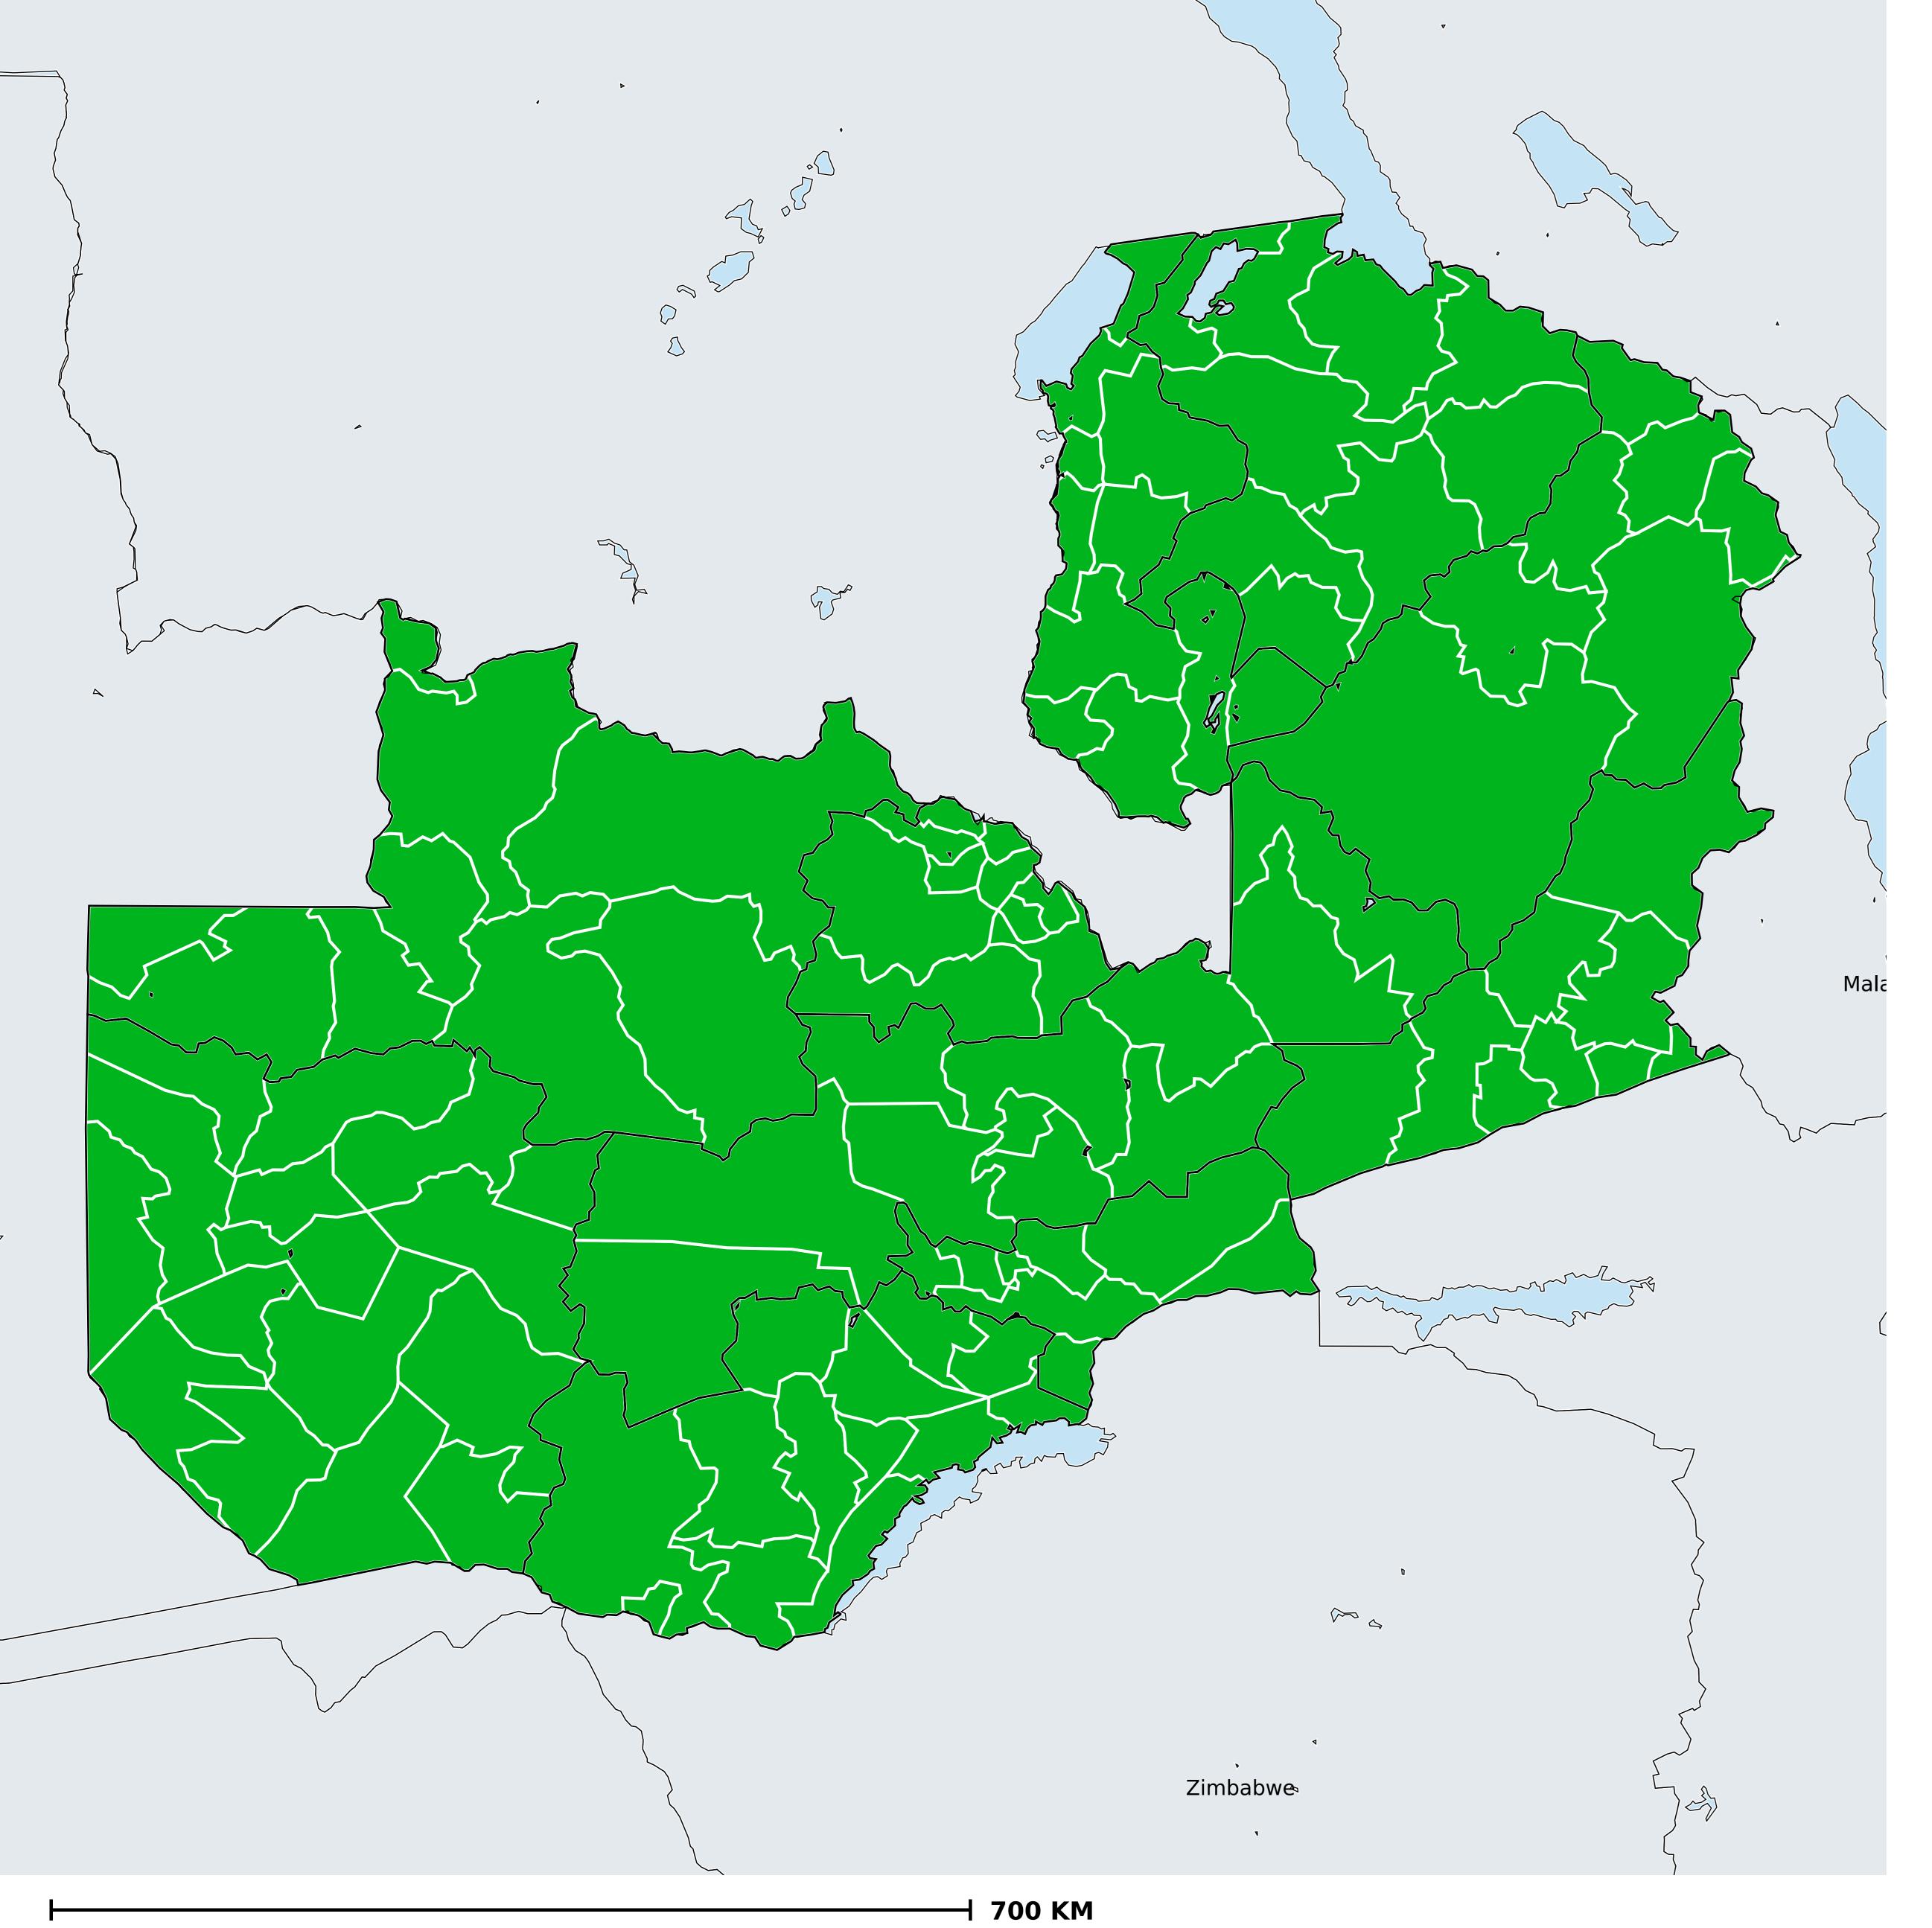

## Onchocerciasis > Endemicity

No data available

Not suitable for Onchocerciasis

Endemic (requiring MDA)

Unknown (under LF MDA)

Under post-intervention surveillance

Unknown (consider Oncho Elimination Mapping)

Boundaries, names and designations used here do not imply expression of WHO opinion concerning the legal status of any country, territory or area, or of its authorities, or concerning delimitation of frontiers or boundaries. Dotted / dashed lines represent approximate border lines for which there may not yet be full agreement.

## **Data Source:**

Data provided by health ministries to ESPEN through WHO reporting processes. All reasonable precautions have been taken to verify this information

Copyright 2023 WHO. All rights reserved. Generated 19 September 2023