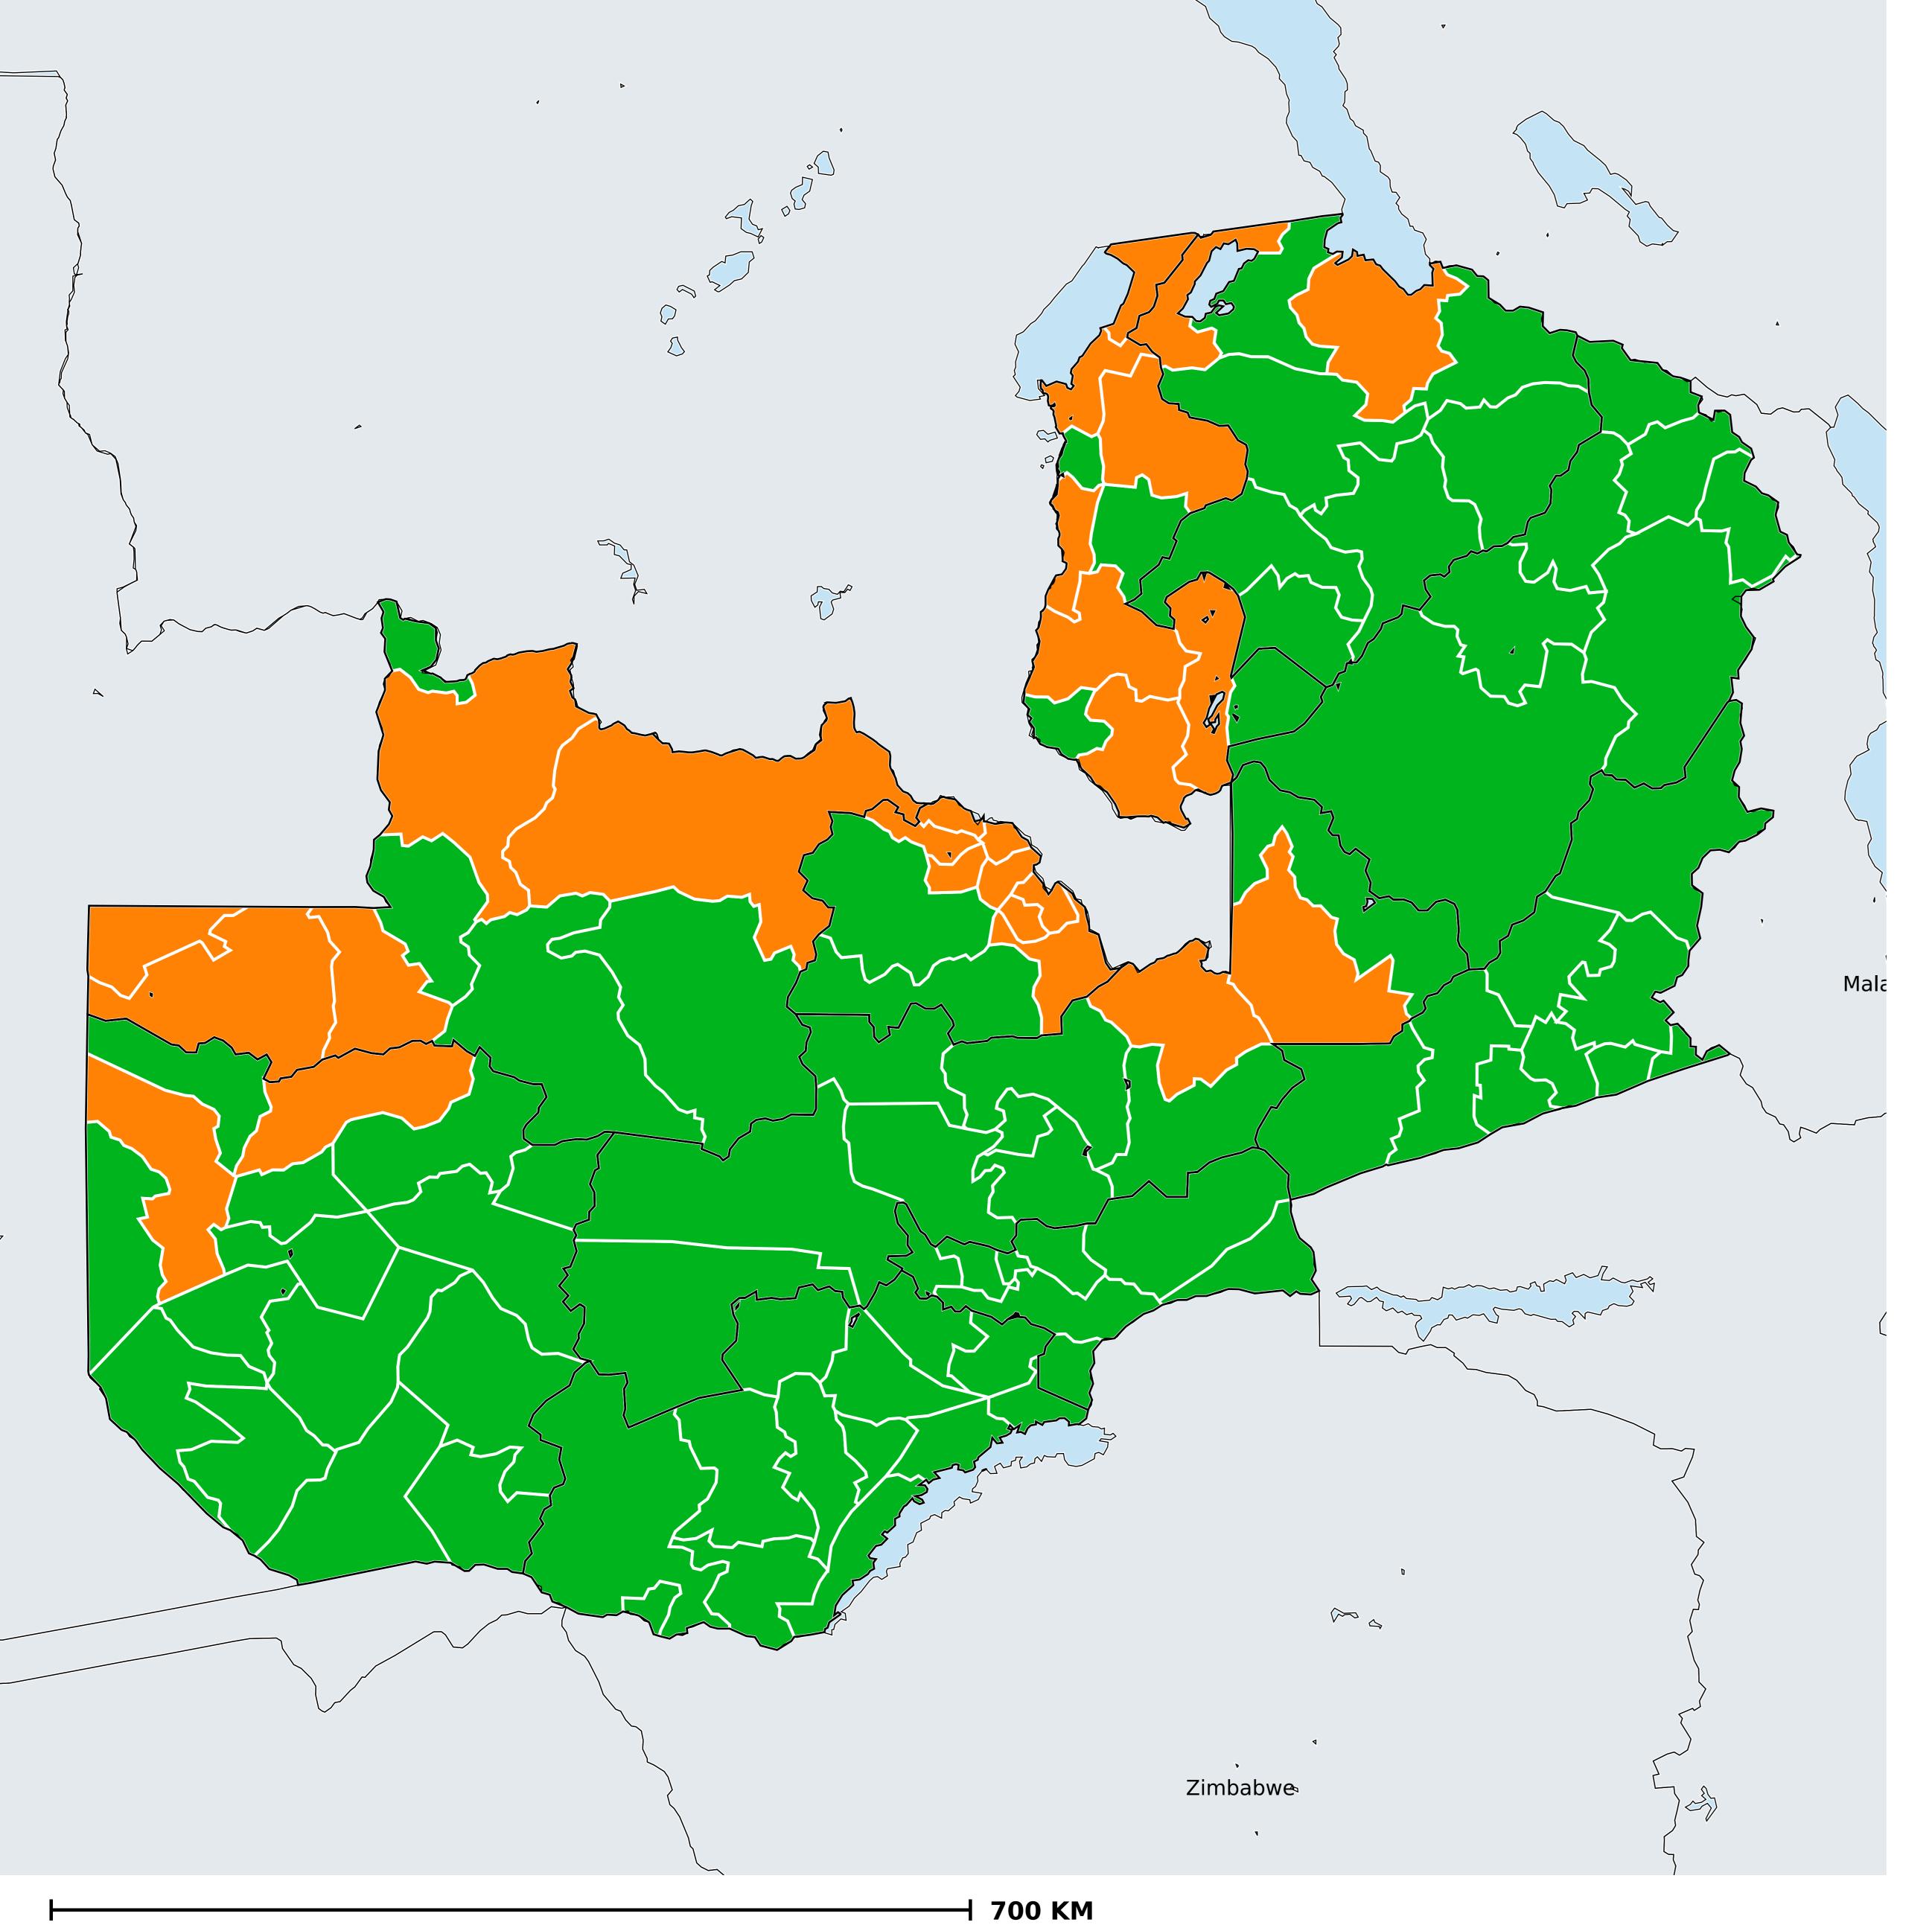

## Zambia (2019)

## Status of Onchocerciasis Elimination

## Onchocerciasis > Endemicity

Not suitable for Onchocerciasis

Endemic (requiring MDA)

Unknown (under LF MDA)

Under post-intervention surveillance

Unknown (consider Oncho Elimination Mapping)

No data available

Boundaries, names and designations used here do not imply expression of WHO opinion concerning the legal status of any country, territory or area, or of its authorities, or concerning delimitation of frontiers or boundaries. Dotted / dashed lines represent approximate border lines for which there may not yet be full agreement.

## **Data Source:**

Data provided by health ministries to ESPEN through WHO reporting processes. All reasonable precautions have been taken to verify this information

Copyright 2023 WHO. All rights reserved. Generated 19 September 2023