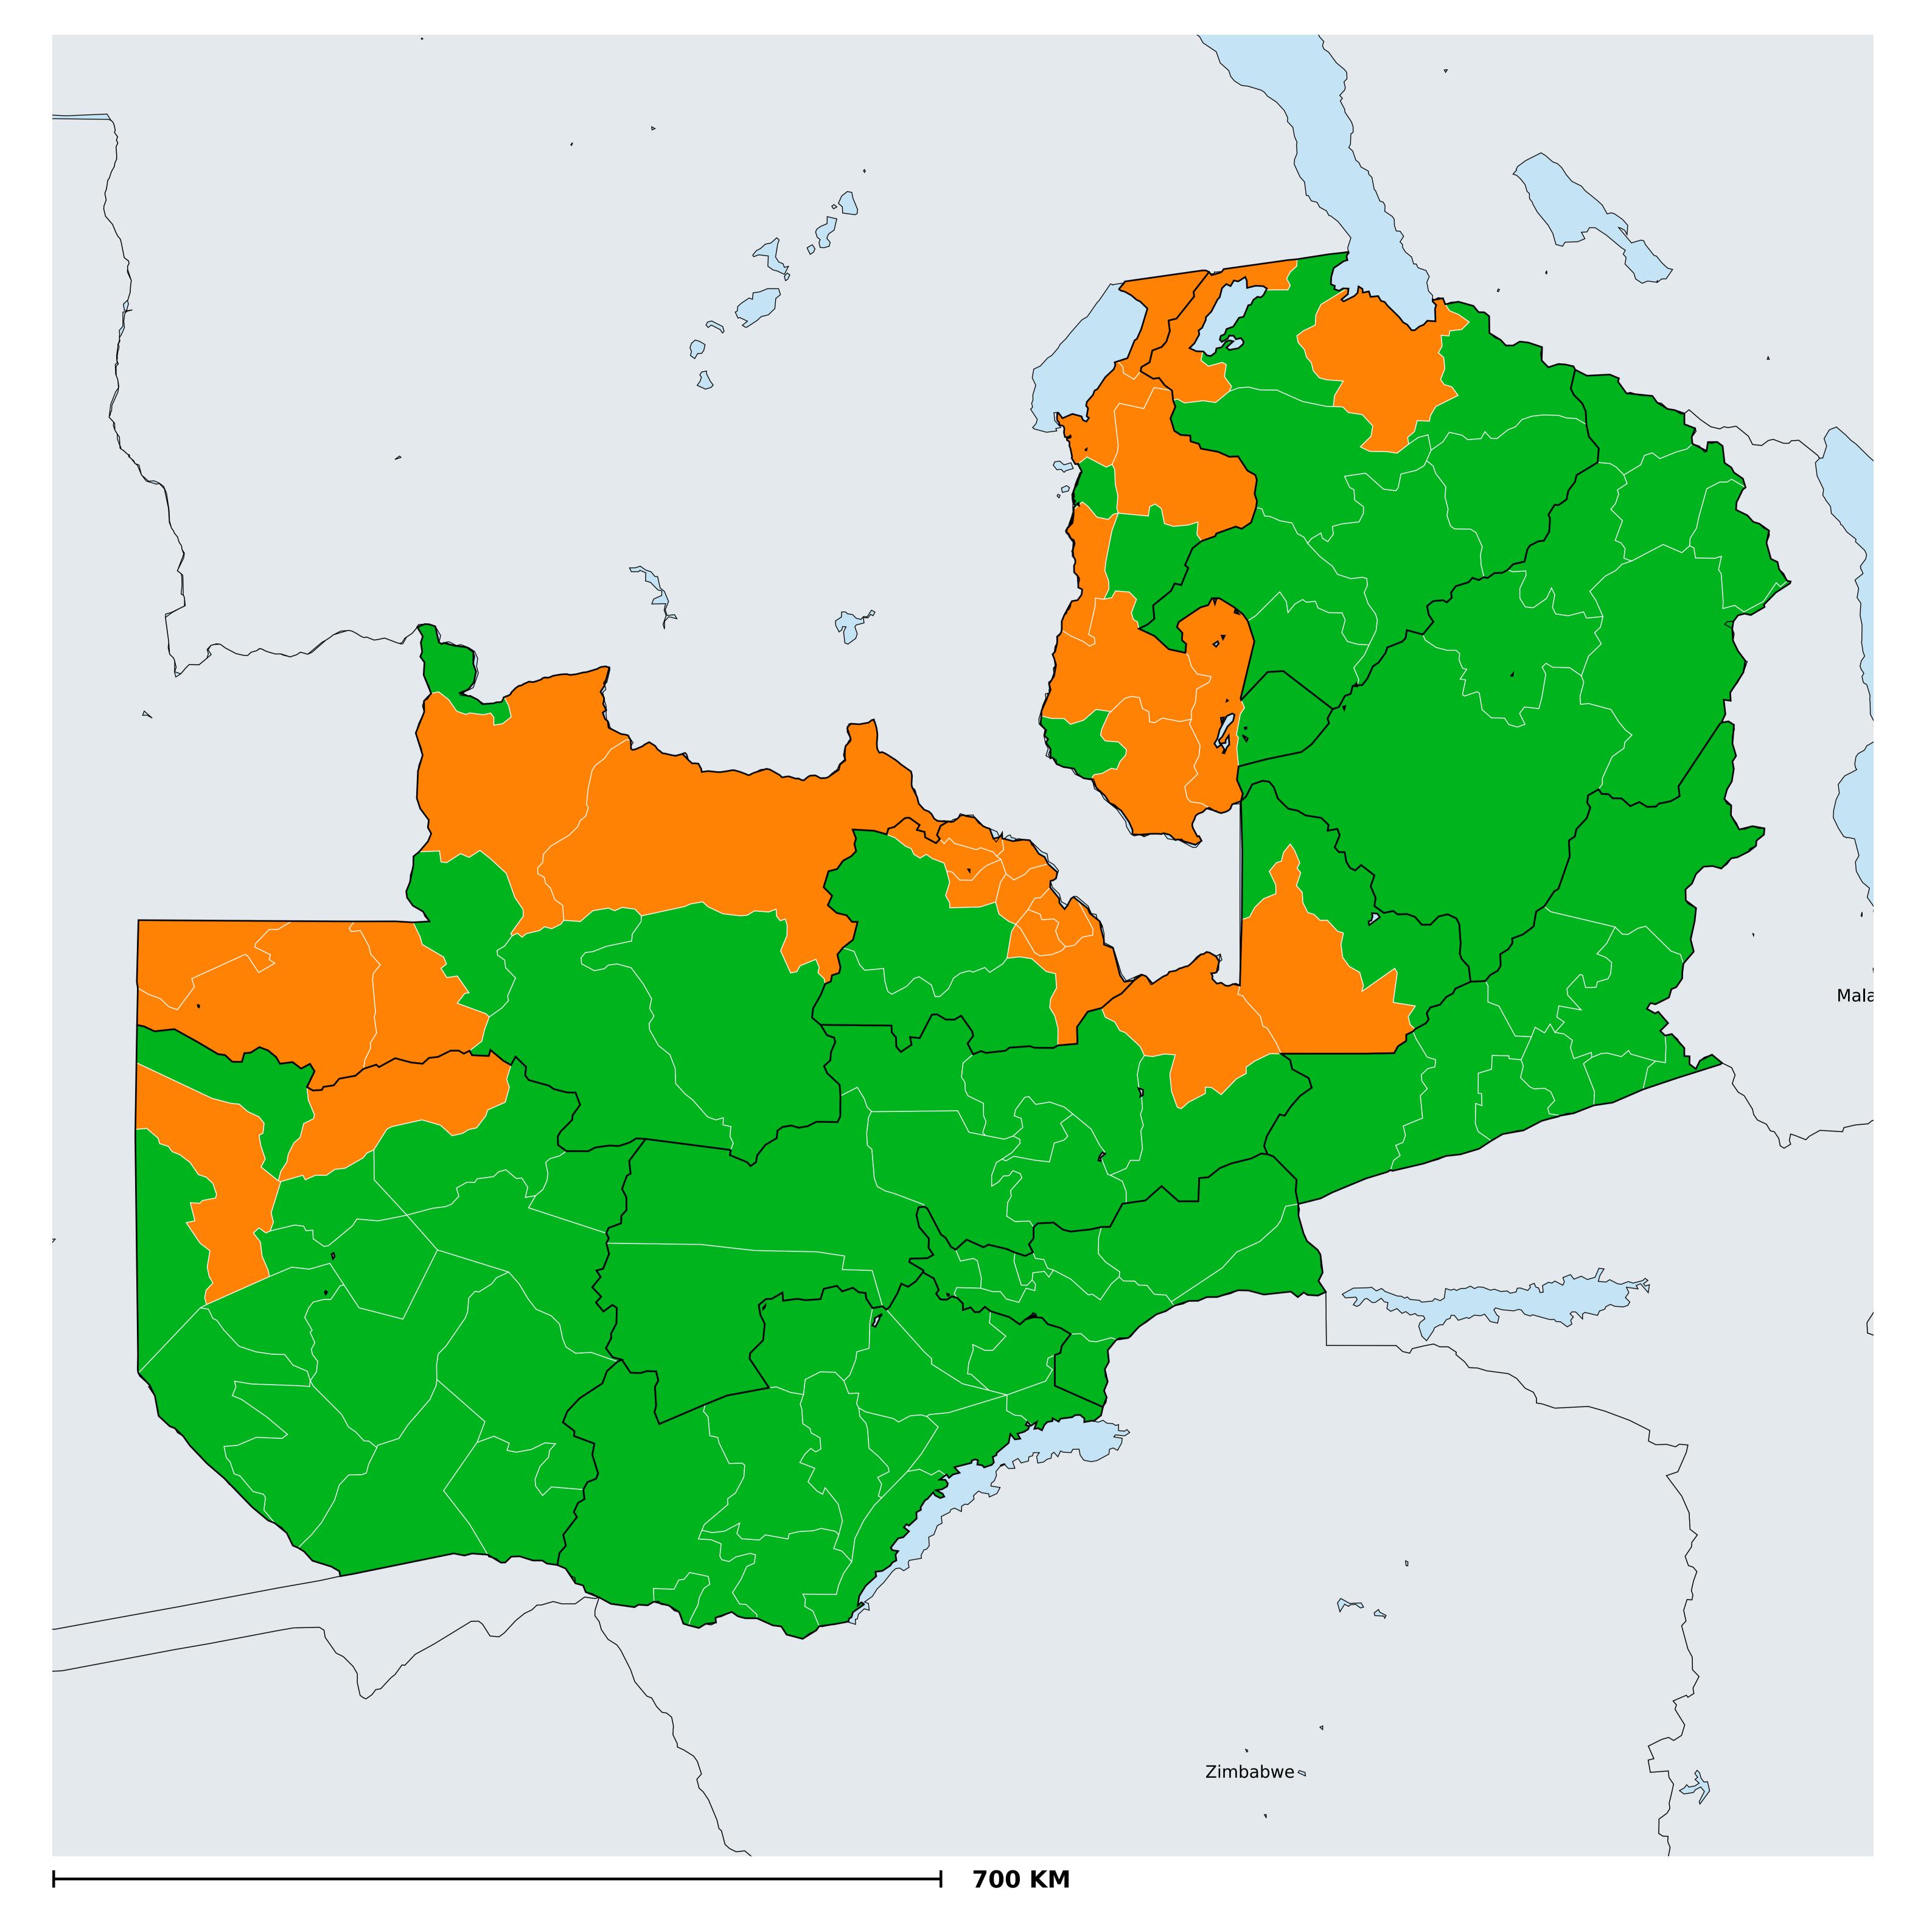

## Zambia (2017) Status of Onchocerciasis Elimination

Boundaries, names and designations used here do not imply expression of WHO opinion concerning the legal status of any country, territory or area, or of its authorities, or

## Onchocerciasis > Endemicity

Not suitable for Onchocerciasis
Endemic (requiring MDA)
Unknown (under LF MDA)
Under post-intervention surveillance
Unknown (consider Oncho Elimination Mapping)
No data available

**Data Source:** Data provided by health ministries to ESPEN through WHO reporting processes. All reasonable precautions have been taken to verify this information Copyright 2023 WHO. All rights reserved. Generated 19 September 2023