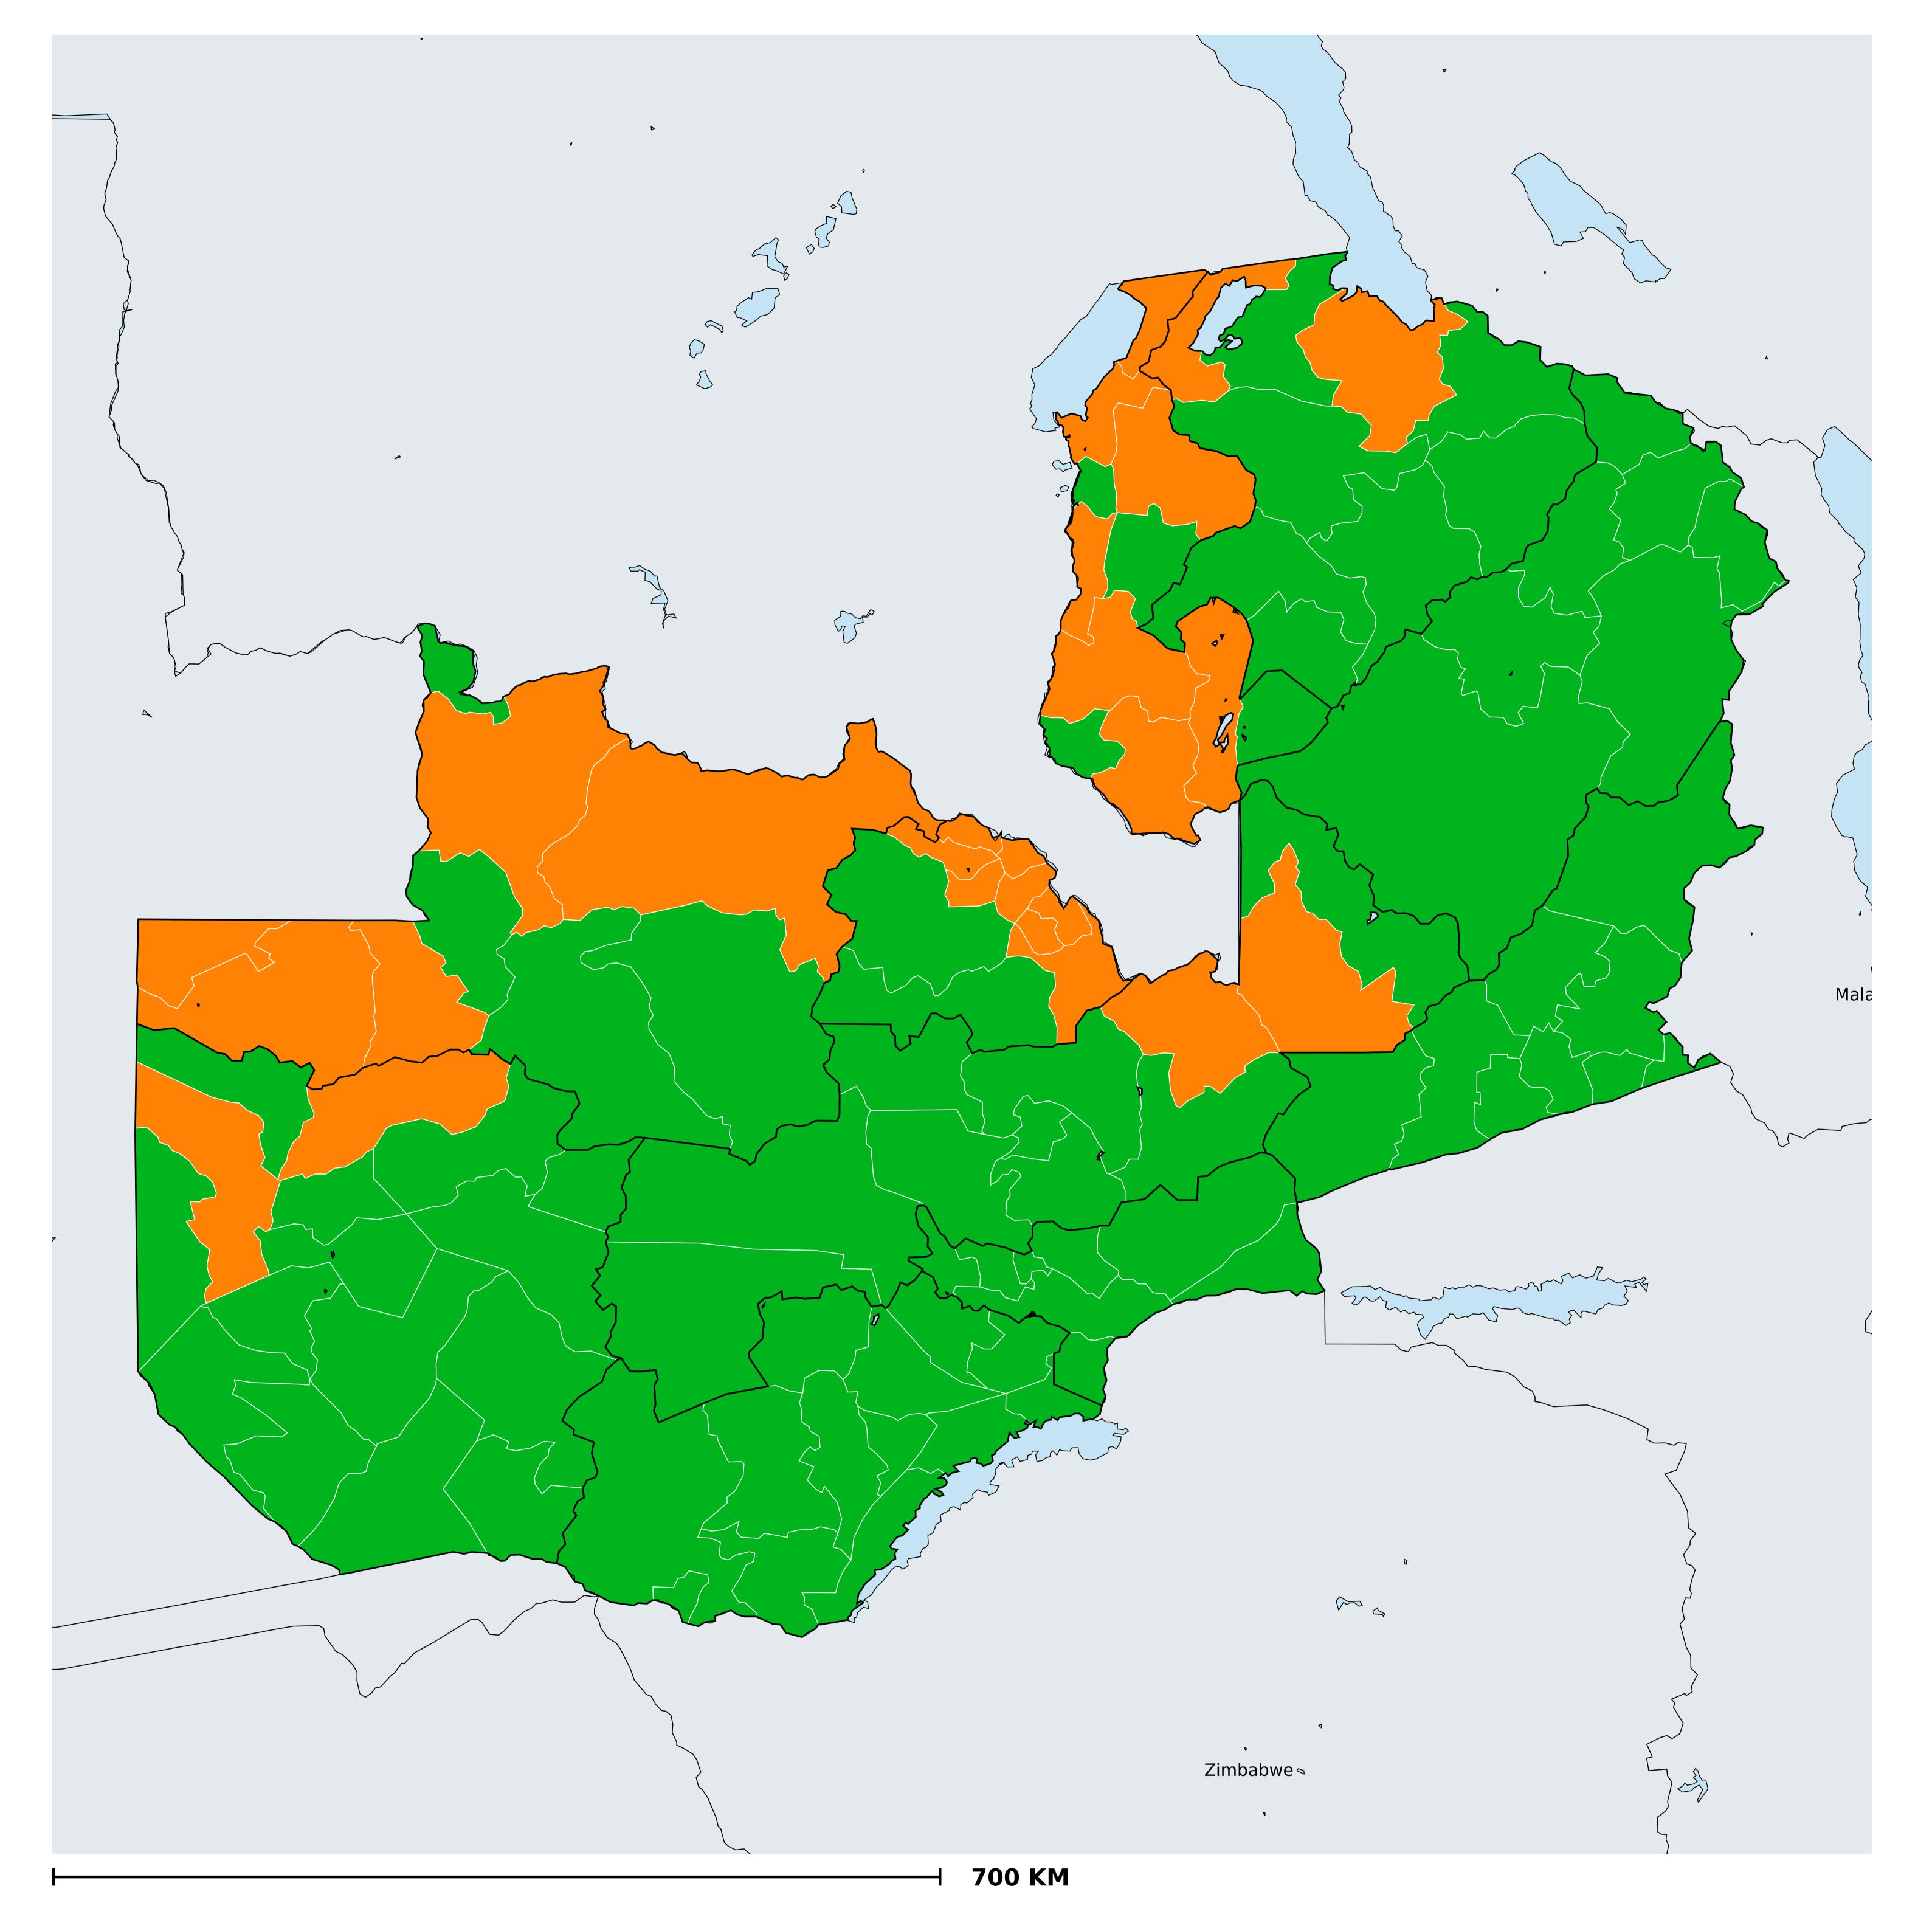

## Zambia (2016) Status of Onchocerciasis Elimination

Boundaries, names and designations used here do not imply expression of WHO opinion concerning the legal status of any country, territory or area, or of its authorities, or

## Onchocerciasis > Endemicity

Not suitable for Onchocerciasis
Endemic (requiring MDA)
Unknown (under LF MDA)
Under post-intervention surveillance
Unknown (consider Oncho Elimination Mapping)
No data available

**Data Source:** Data provided by health ministries to ESPEN through WHO reporting processes. All reasonable precautions have been taken to verify this information Copyright 2023 WHO. All rights reserved. Generated 19 September 2023