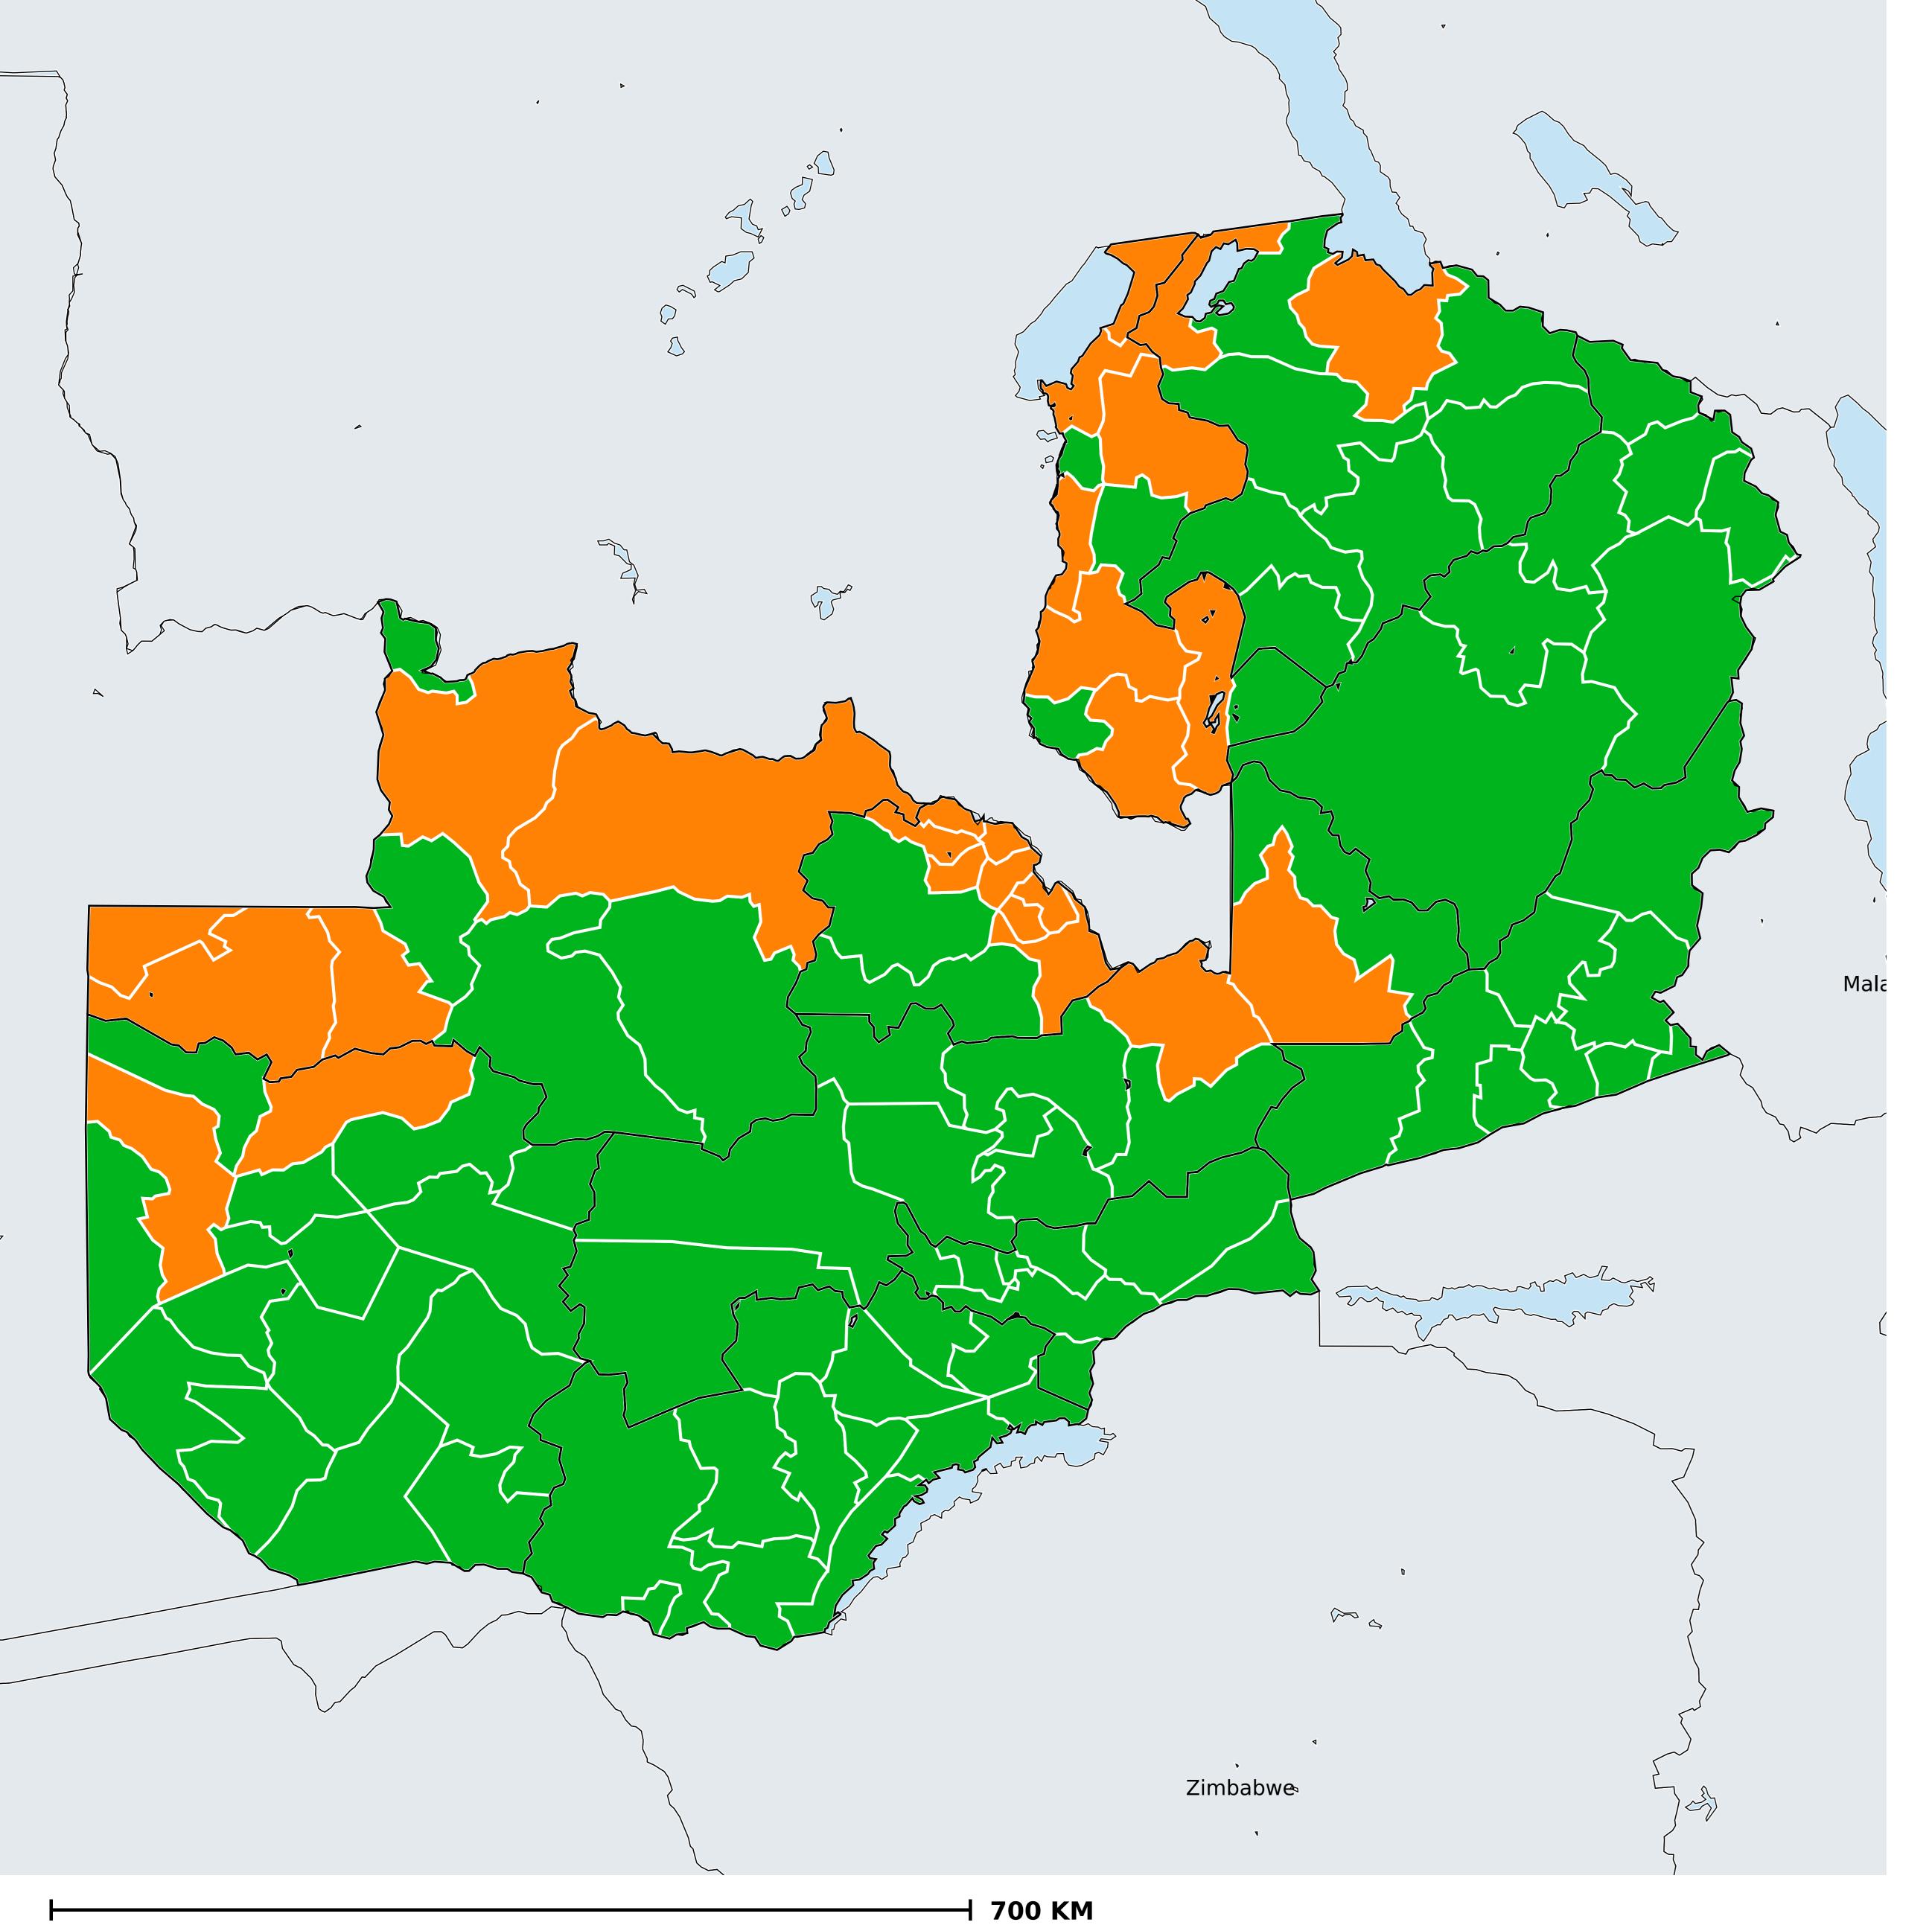

## Zambia (2016)

## Status of Onchocerciasis Elimination

## Onchocerciasis > Endemicity

Not suitable for Onchocerciasis

Endemic (requiring MDA)

Unknown (under LF MDA)

Under post-intervention surveillance

Unknown (consider Oncho Elimination Mapping)

No data available

Boundaries, names and designations used here do not imply expression of WHO opinion concerning the legal status of any country, territory or area, or of its authorities, or concerning delimitation of frontiers or boundaries. Dotted / dashed lines represent approximate border lines for which there may not yet be full agreement.

## **Data Source:**

Data provided by health ministries to ESPEN through WHO reporting processes. All reasonable precautions have been taken to verify this information

Copyright 2023 WHO. All rights reserved. Generated 19 September 2023