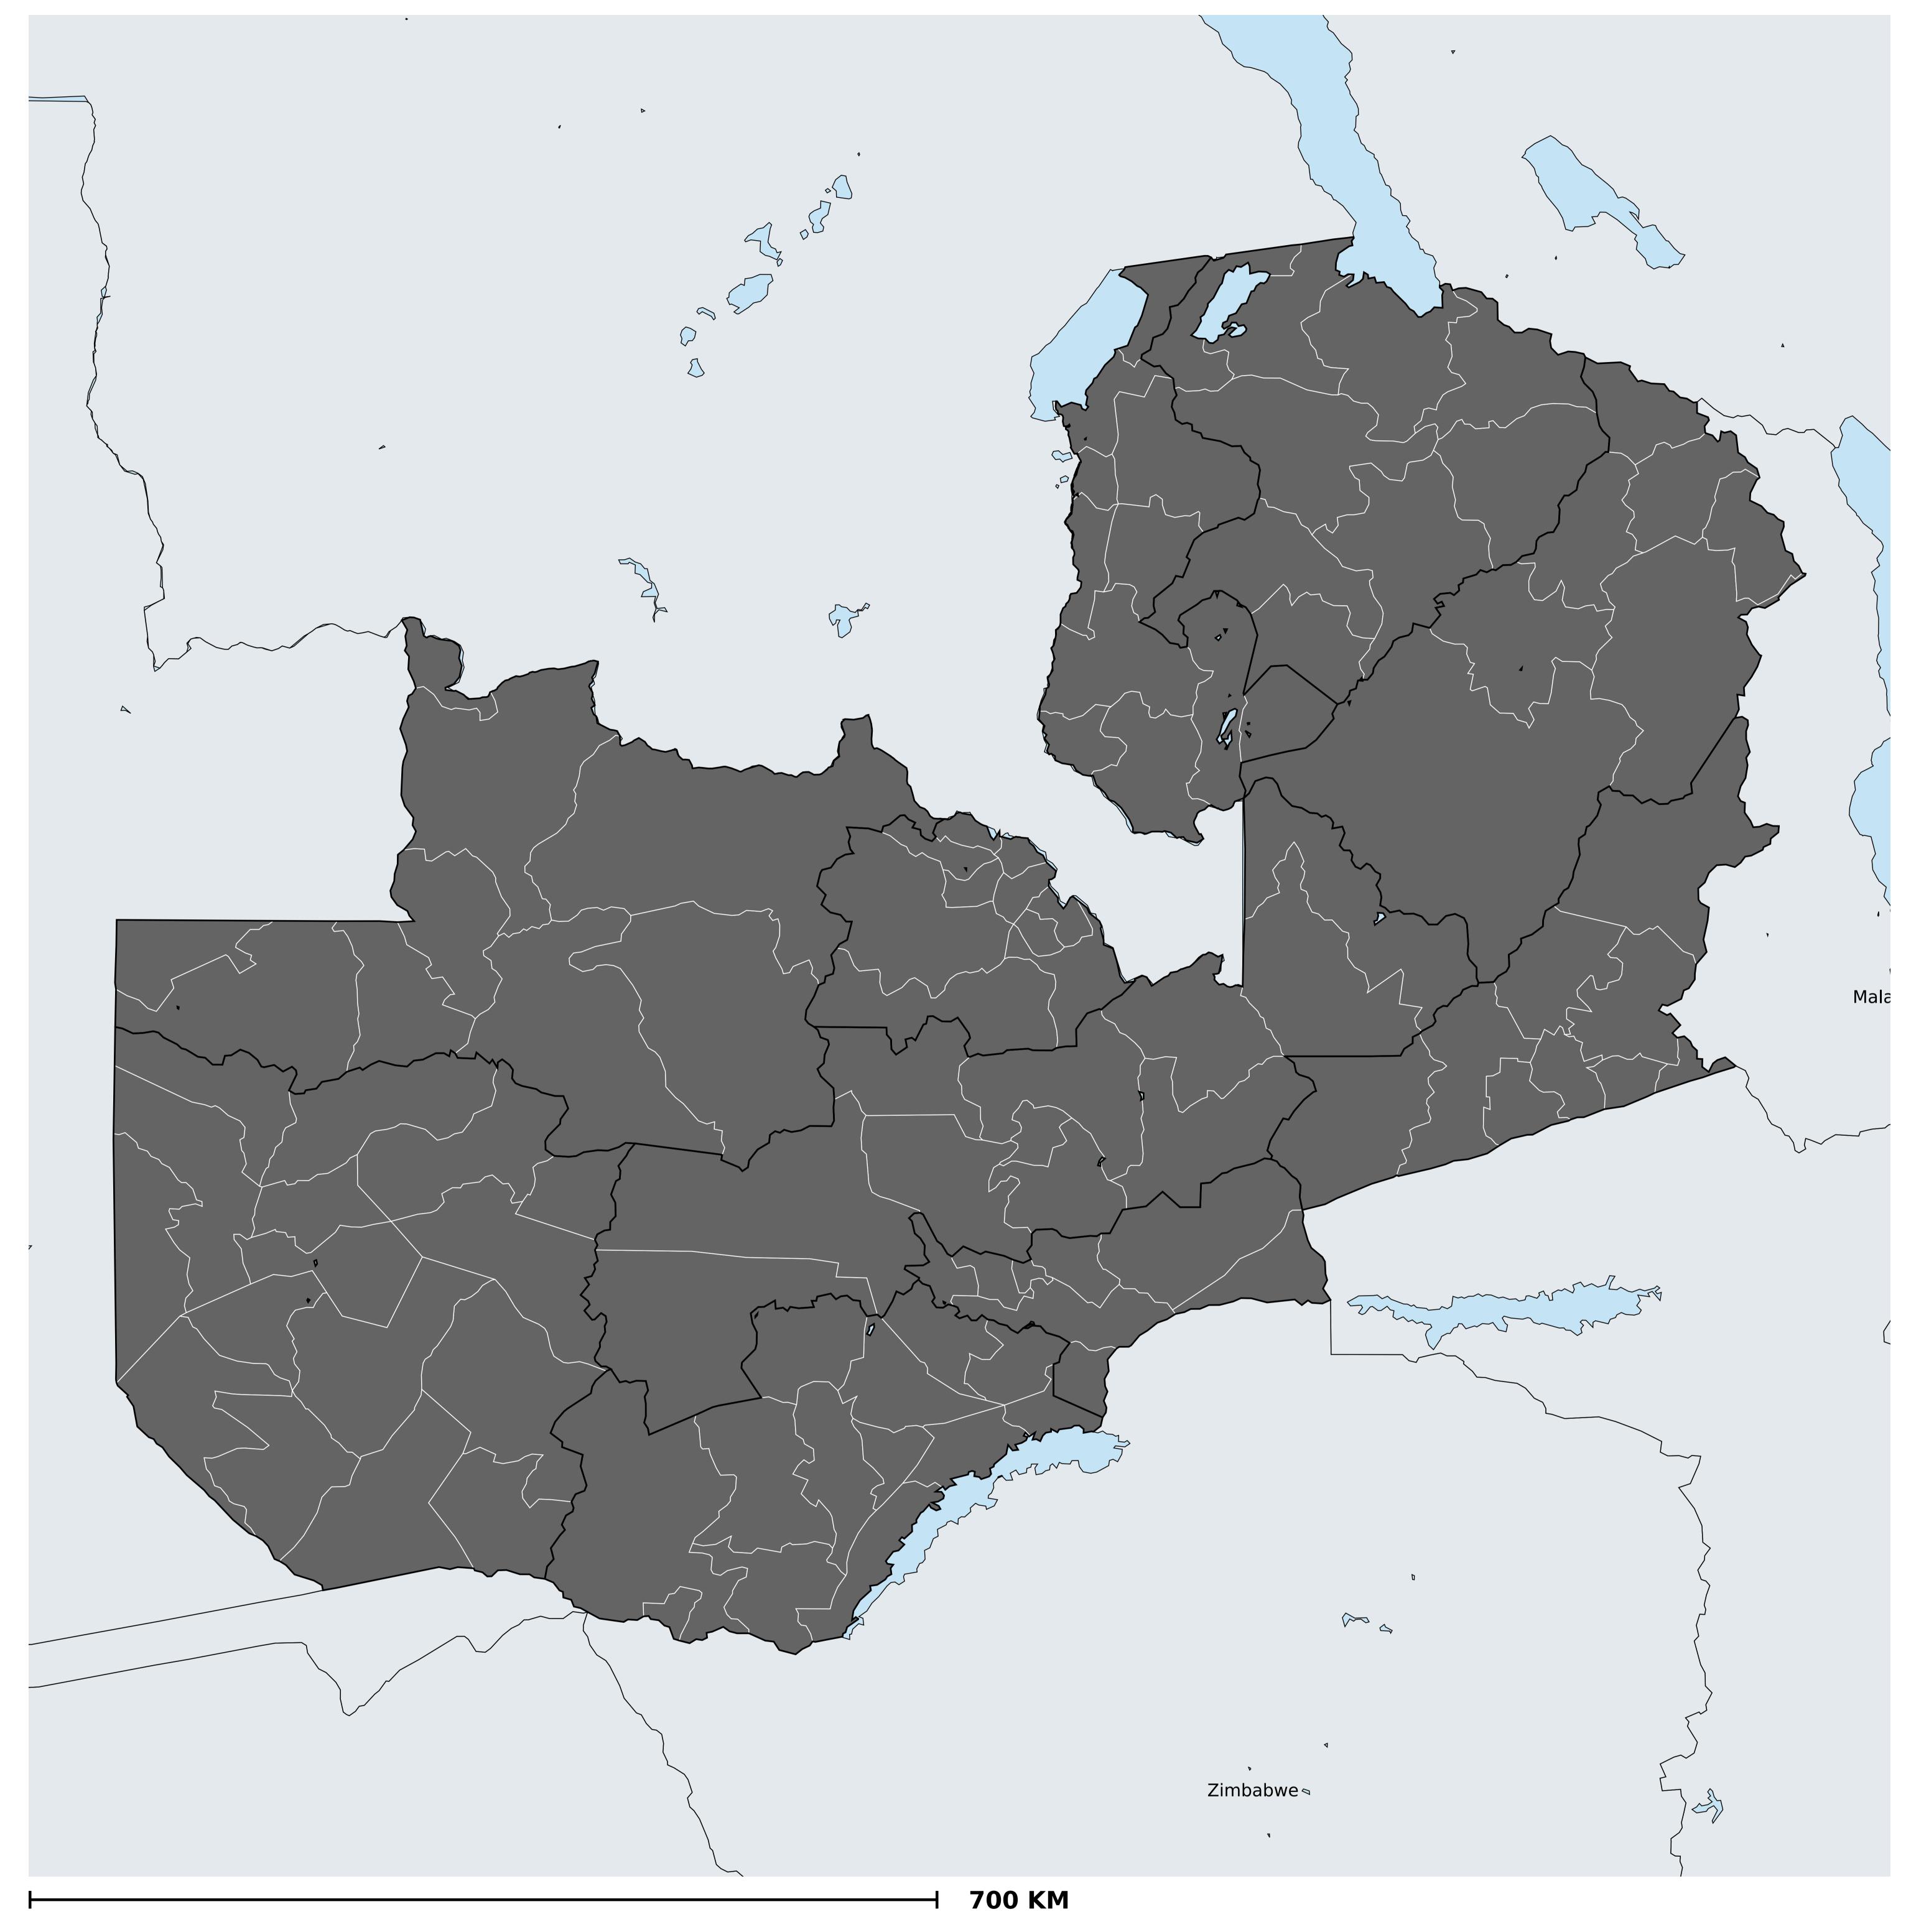

## Zambia (2014)

## Status of Onchocerciasis Elimination

Boundaries, names and designations used here do not imply expression of WHO opinion concerning the legal status of any country, territory or area, or of its authorities, or concerning delimitation of frontiers or boundaries. Dotted / dashed lines represent approximate border lines for which there may not yet be full agreement.

## Onchocerciasis > Endemicity

Not suitable for Onchocerciasis

Endemic (requiring MDA)

Unknown (under LF MDA)

Under post-intervention surveillance

Unknown (consider Oncho Elimination Mapping)

No data available