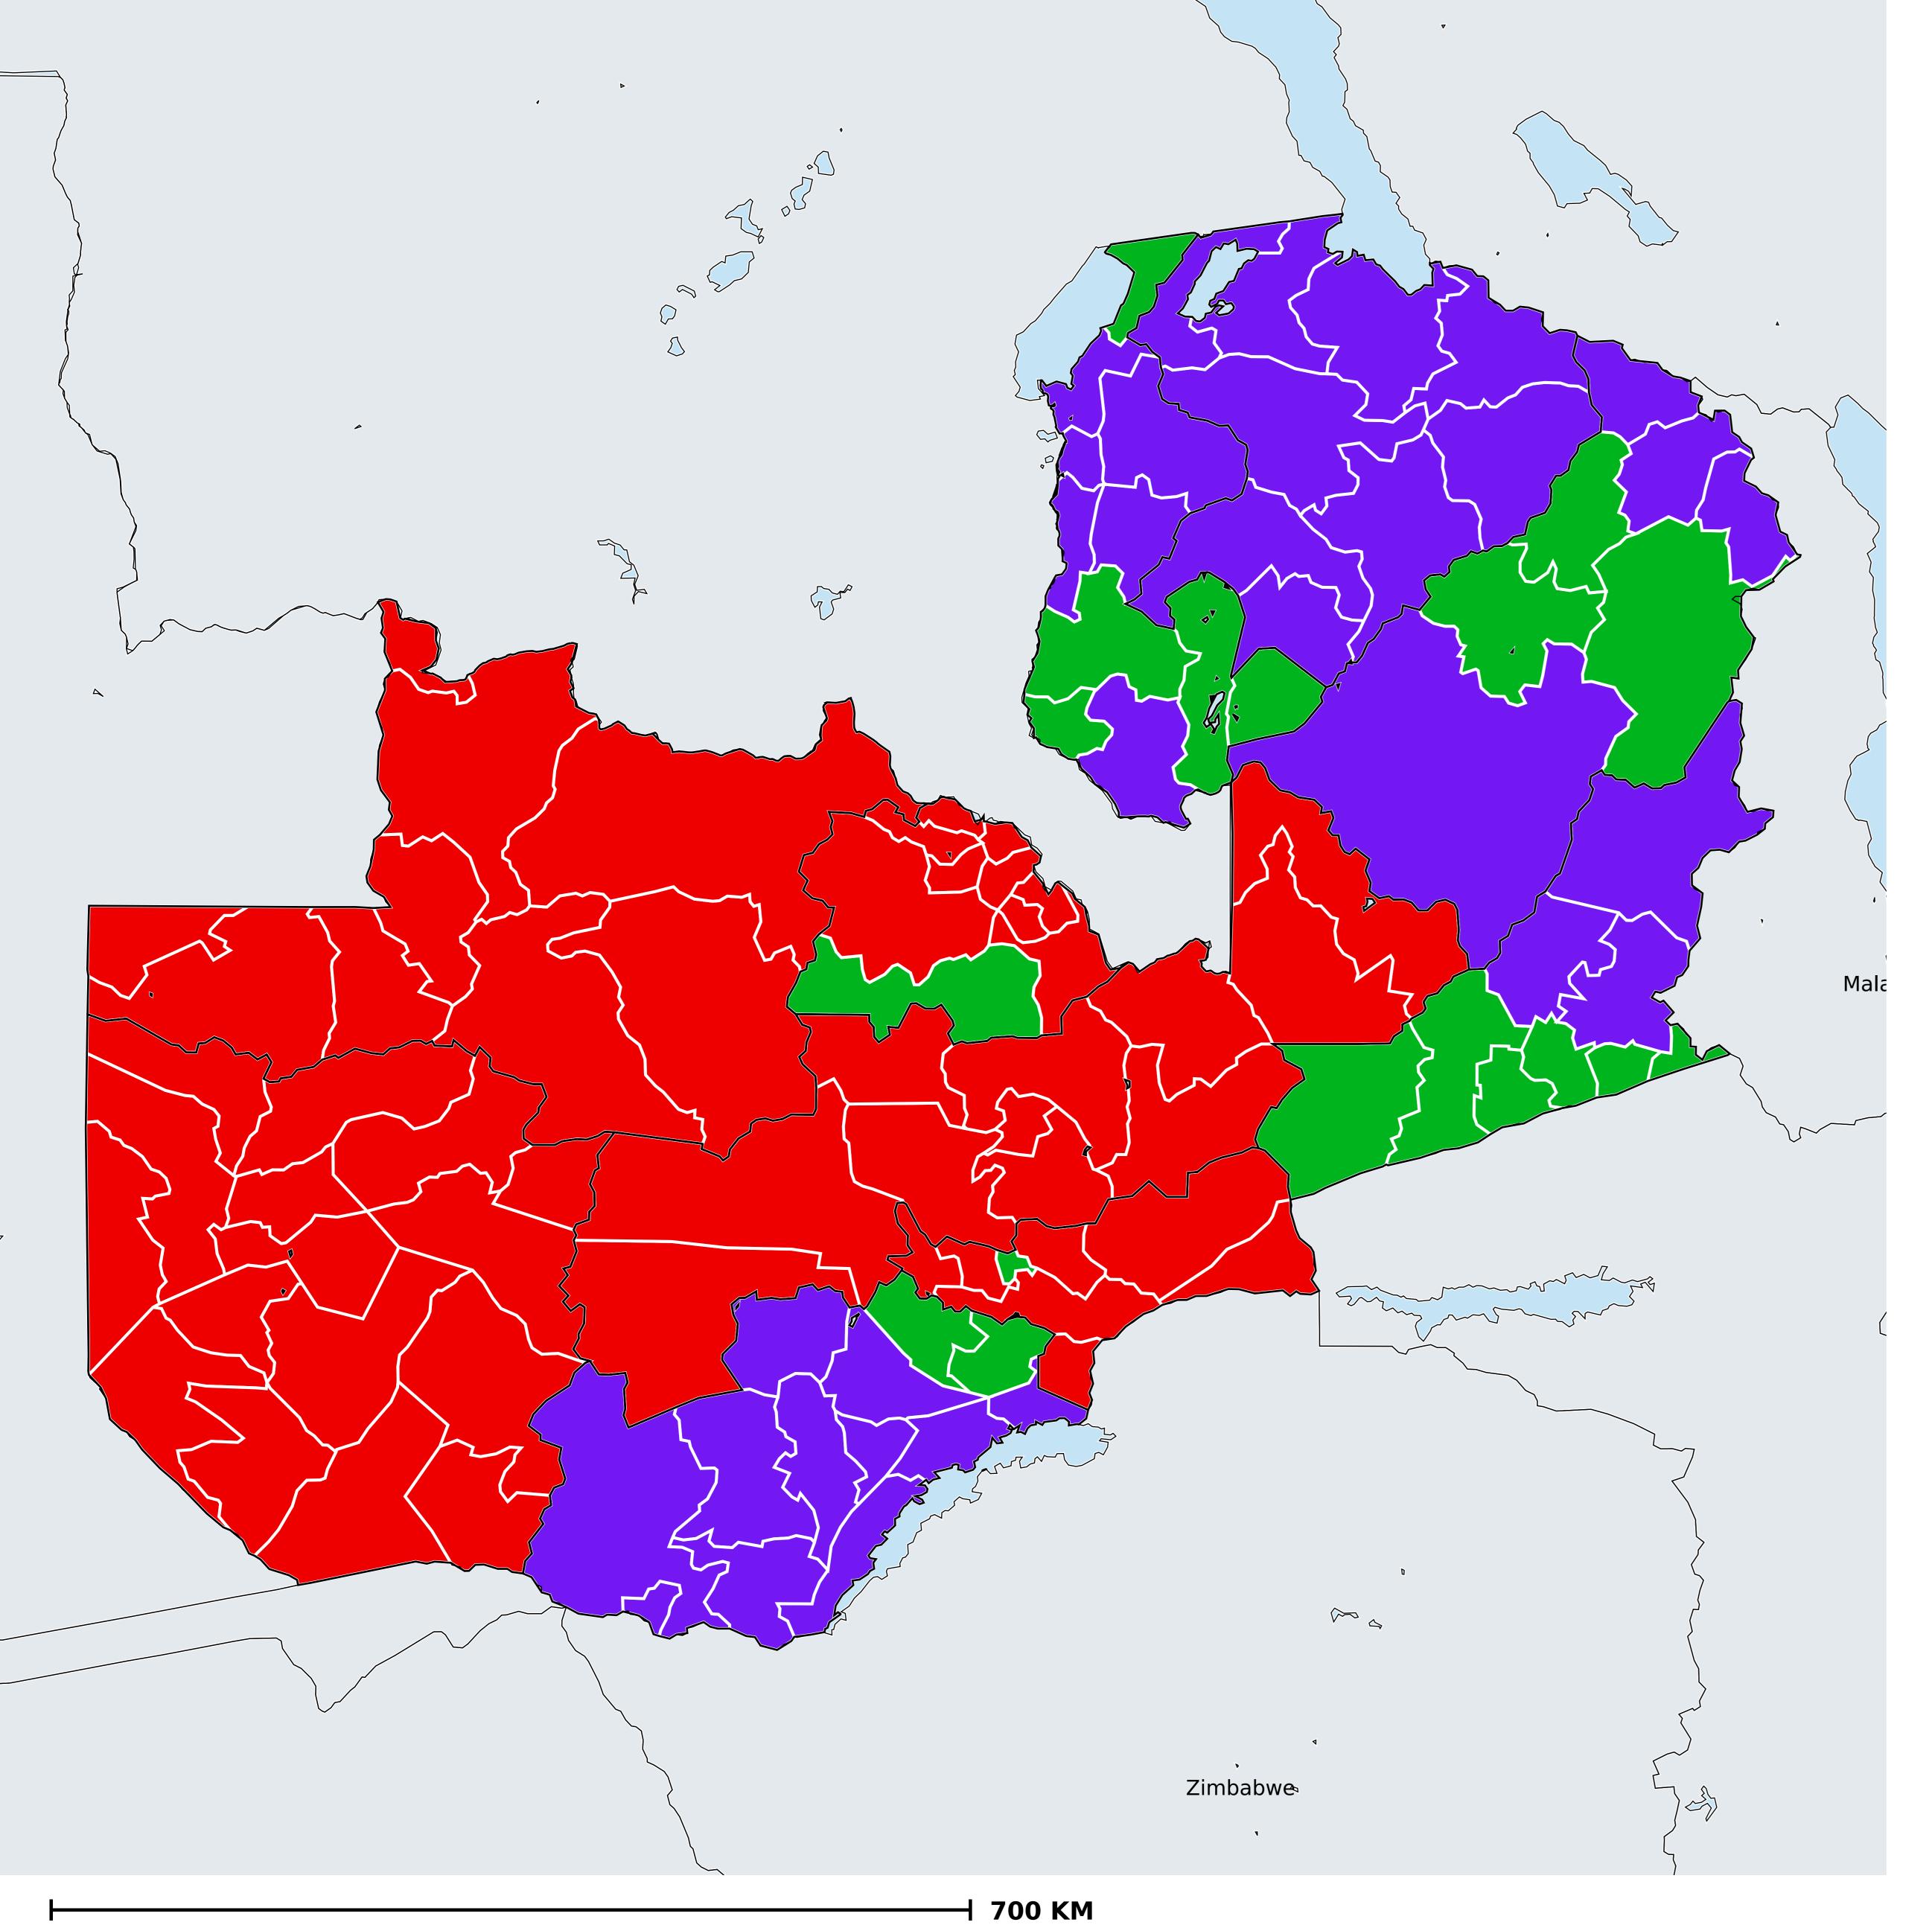

## Zambia (2019)

## Geographic MDA/PC coverage of Lymphatic filariasis

Lymphatic filariasis > MDA/PC coverage > Geographic coverage

Non-endemic
Endemicity unknown
MDA not delivered - Endemic
MDA delivered
Under post-intervention surveillance
No data available

Boundaries, names and designations used here do not imply expression of WHO opinion concerning the legal status of any country, territory or area, or of its authorities, or concerning delimitation of frontiers or boundaries. Dotted / dashed lines represent approximate border lines for which there may not yet be full agreement.