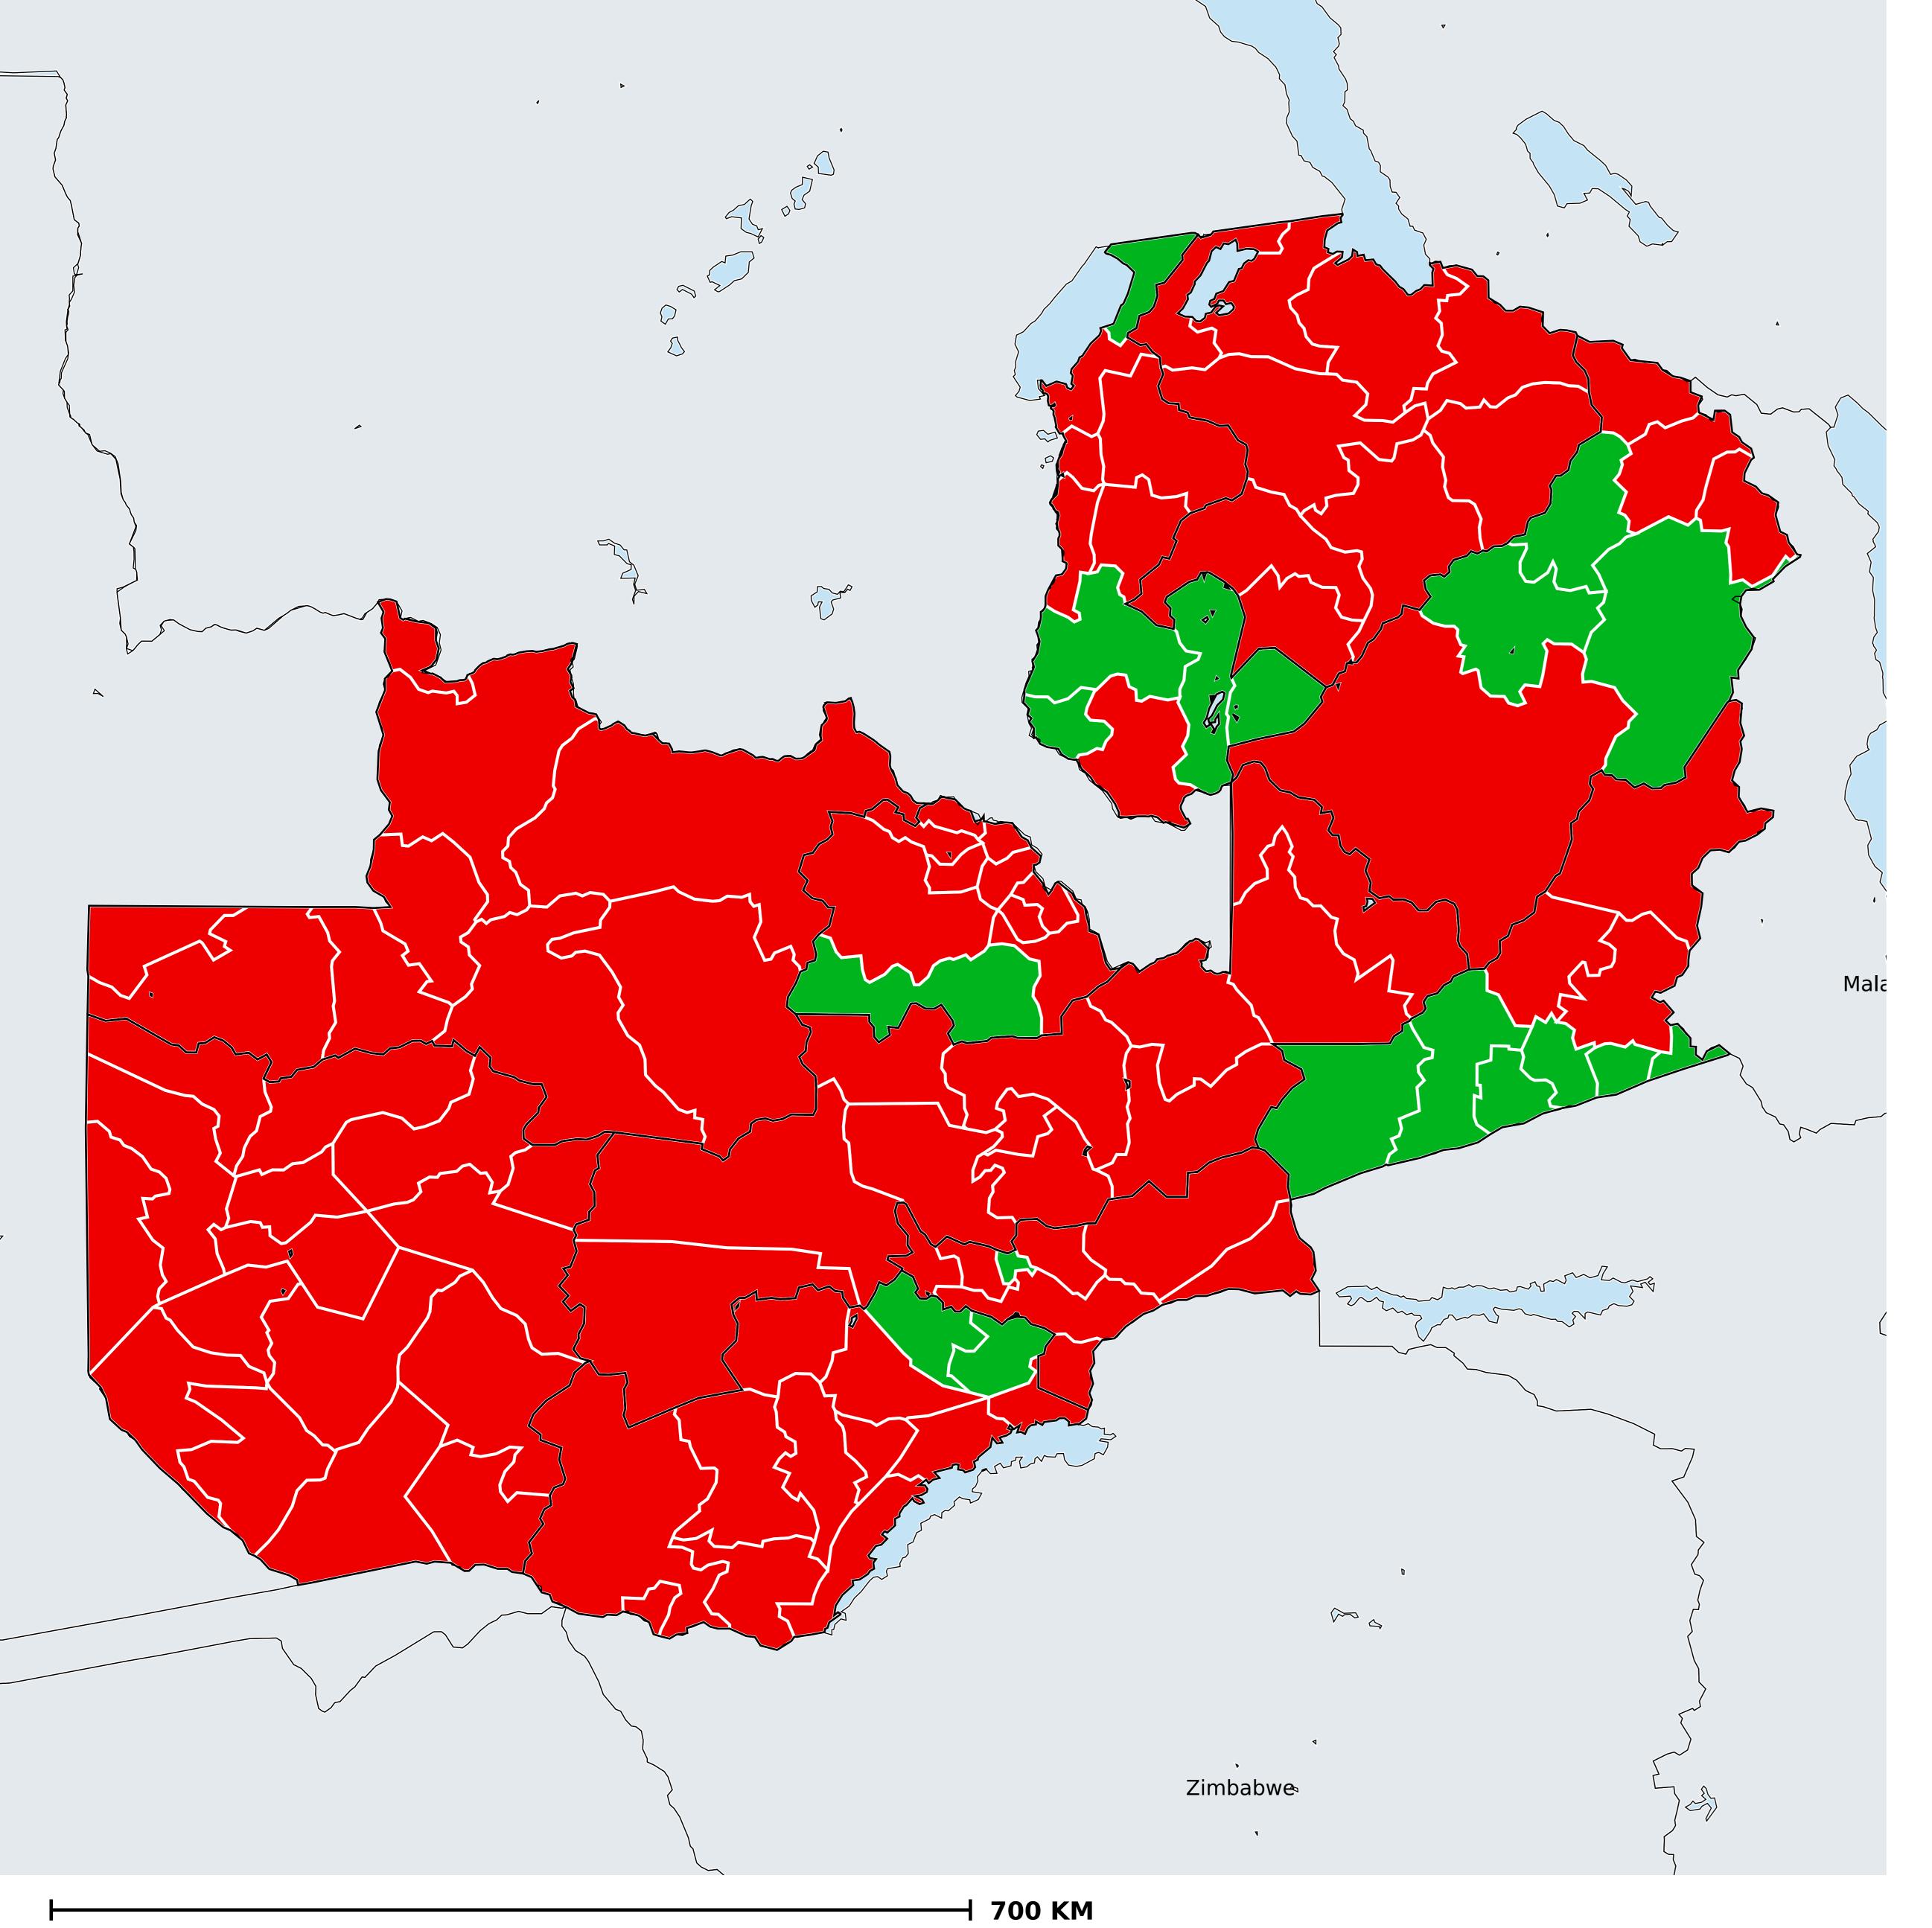

## Status of Lymphatic filariasis Elimination

Lymphatic filariasis > Endemicity

Non-endemic
Endemic (requiring MDA)
Under post-intervention surveillance
Endemicity unknown
No data available

Boundaries, names and designations used here do not imply expression of WHO opinion concerning the legal status of any country, territory or area, or of its authorities, or concerning delimitation of frontiers or boundaries. Dotted / dashed lines represent approximate border lines for which there may not yet be full agreement.

## **Data Source:**

Data provided by health ministries to ESPEN through WHO reporting processes. All reasonable precautions have been taken to verify this information

Copyright 2023 WHO. All rights reserved. Generated 19 September 2023