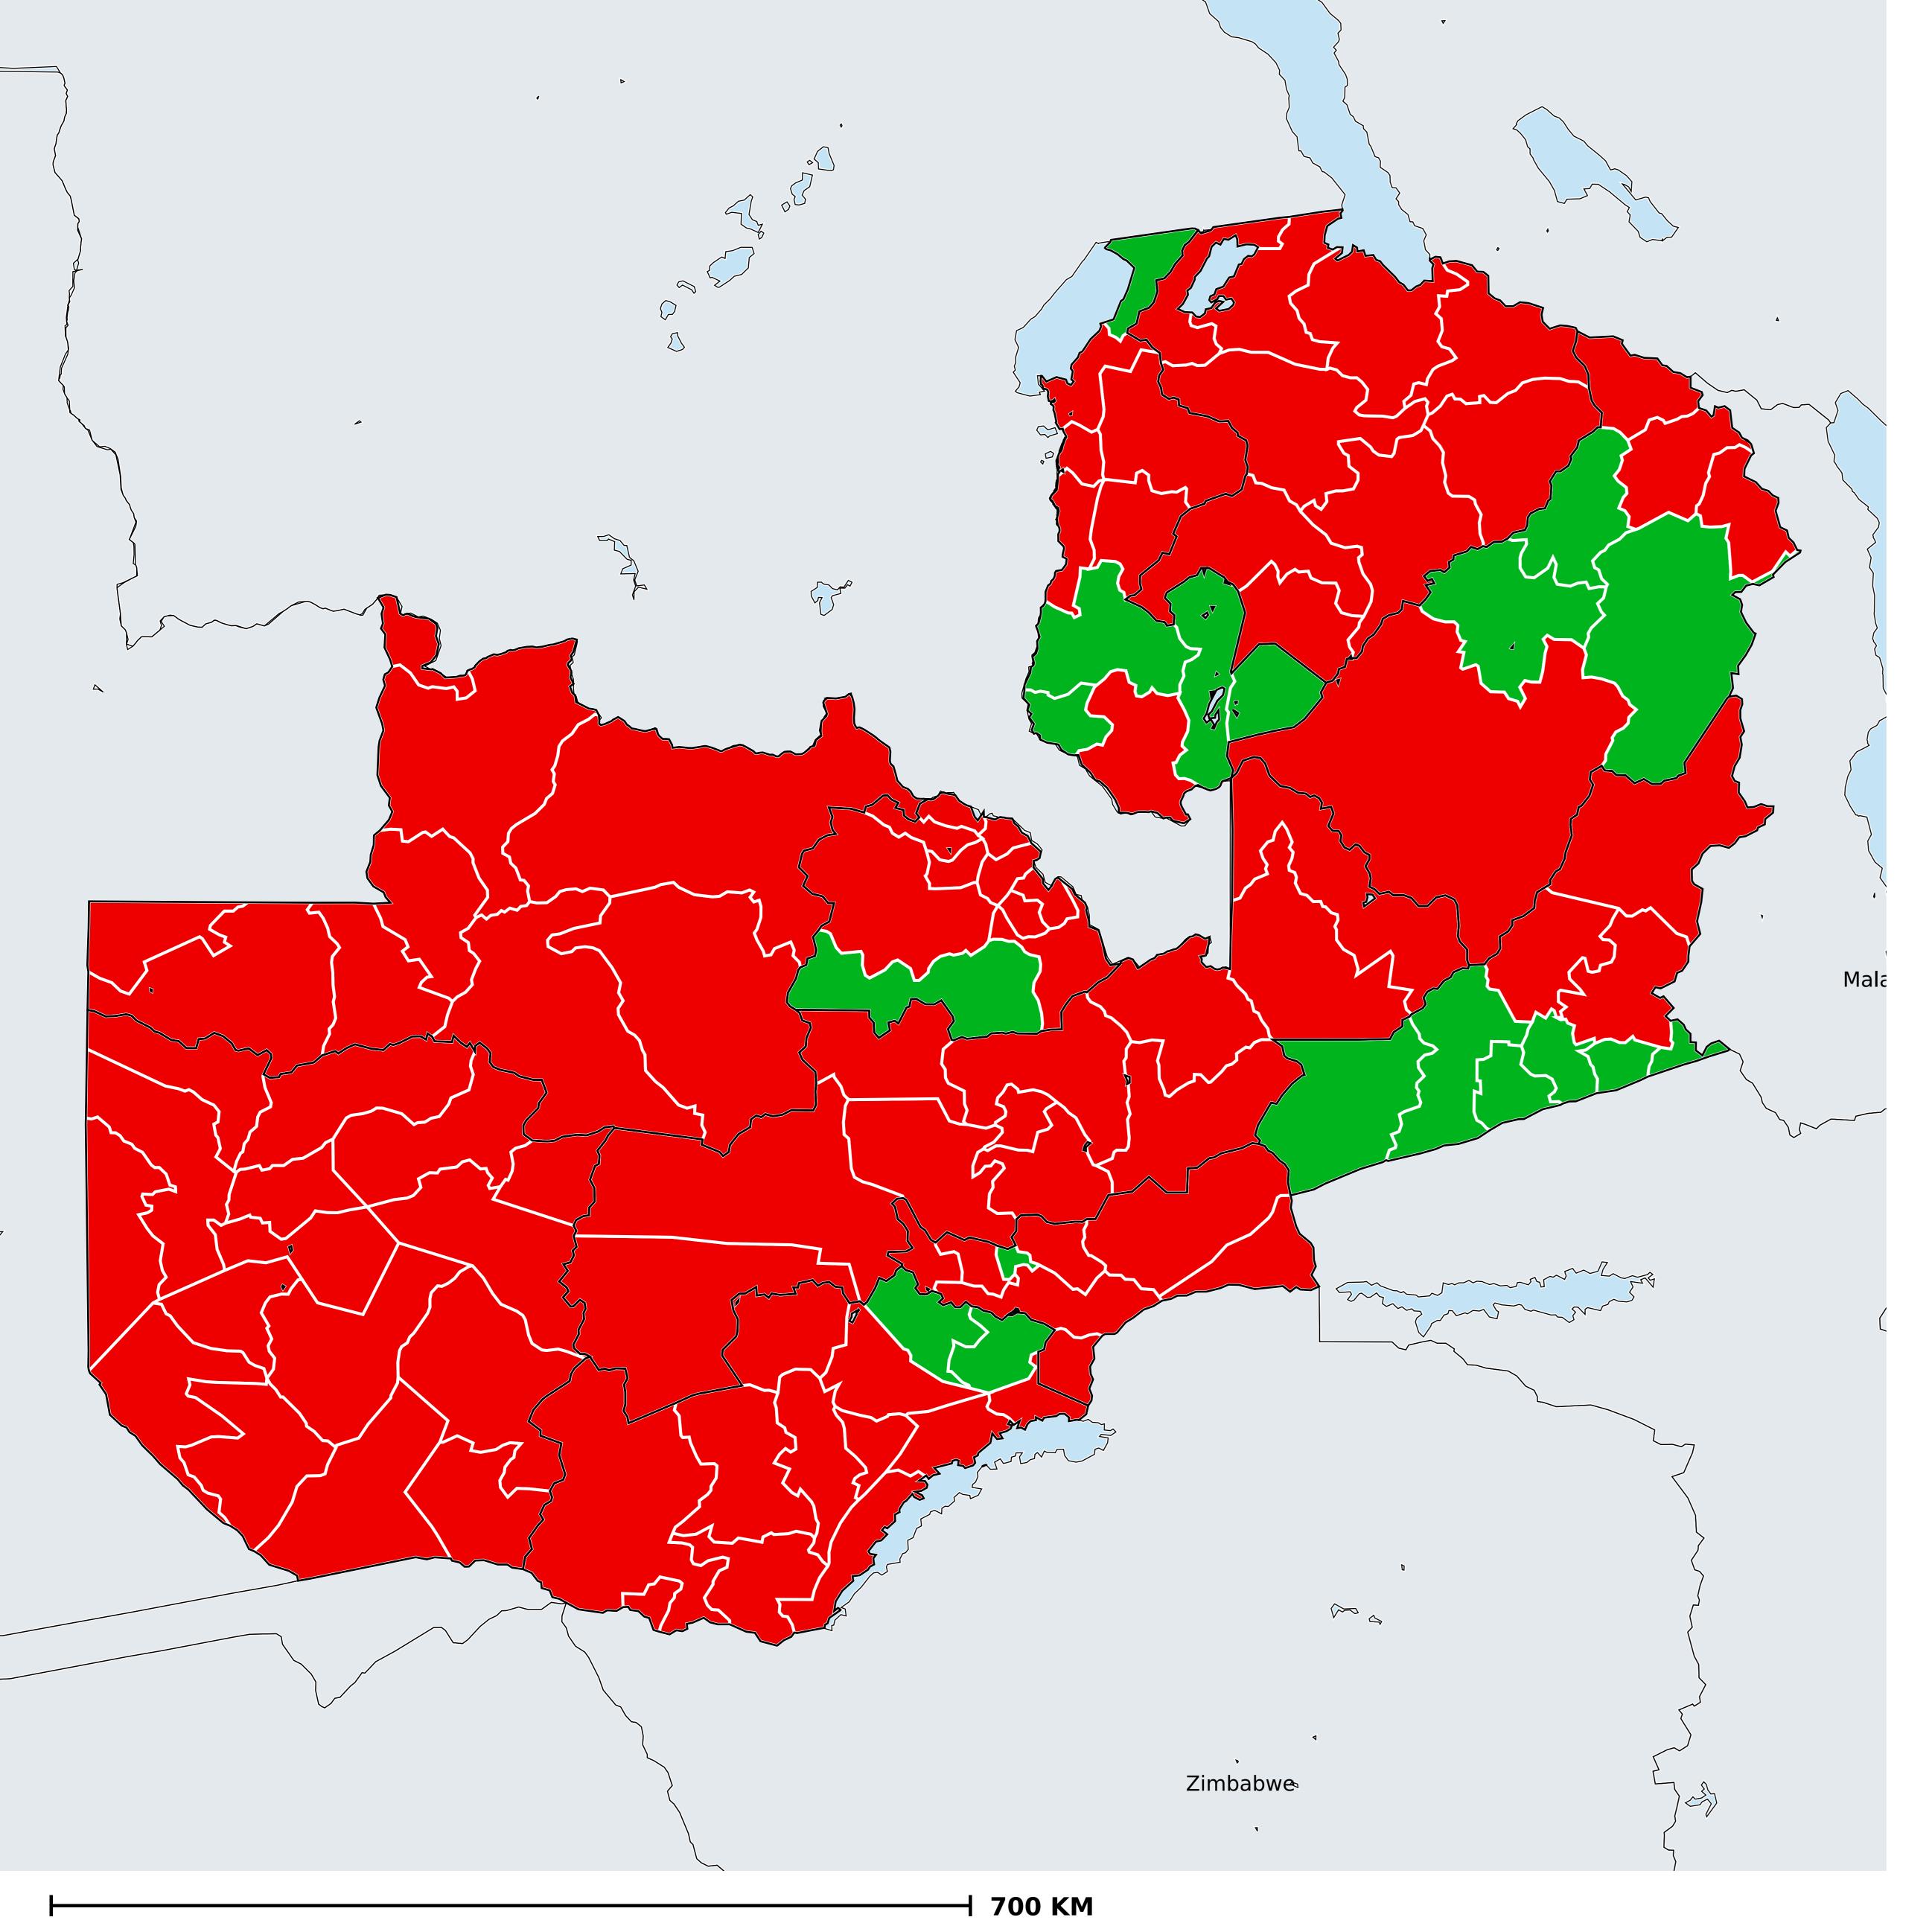

## Zambia (2015)

## Status of Lymphatic filariasis Elimination

Lymphatic filariasis > Endemicity

Non-endemic
Endemic (requiring MDA)
Under post-intervention surveillance
Endemicity unknown
No data available

Boundaries, names and designations used here do not imply expression of WHO opinion concerning the legal status of any country, territory or area, or of its authorities, or concerning delimitation of frontiers or boundaries. Dotted / dashed lines represent approximate border lines for which there may not yet be full agreement.

## **Data Source:**

Data provided by health ministries to ESPEN through WHO reporting processes. All reasonable precautions have been taken to verify this information

Copyright 2023 WHO. All rights reserved. Generated 19 September 2023