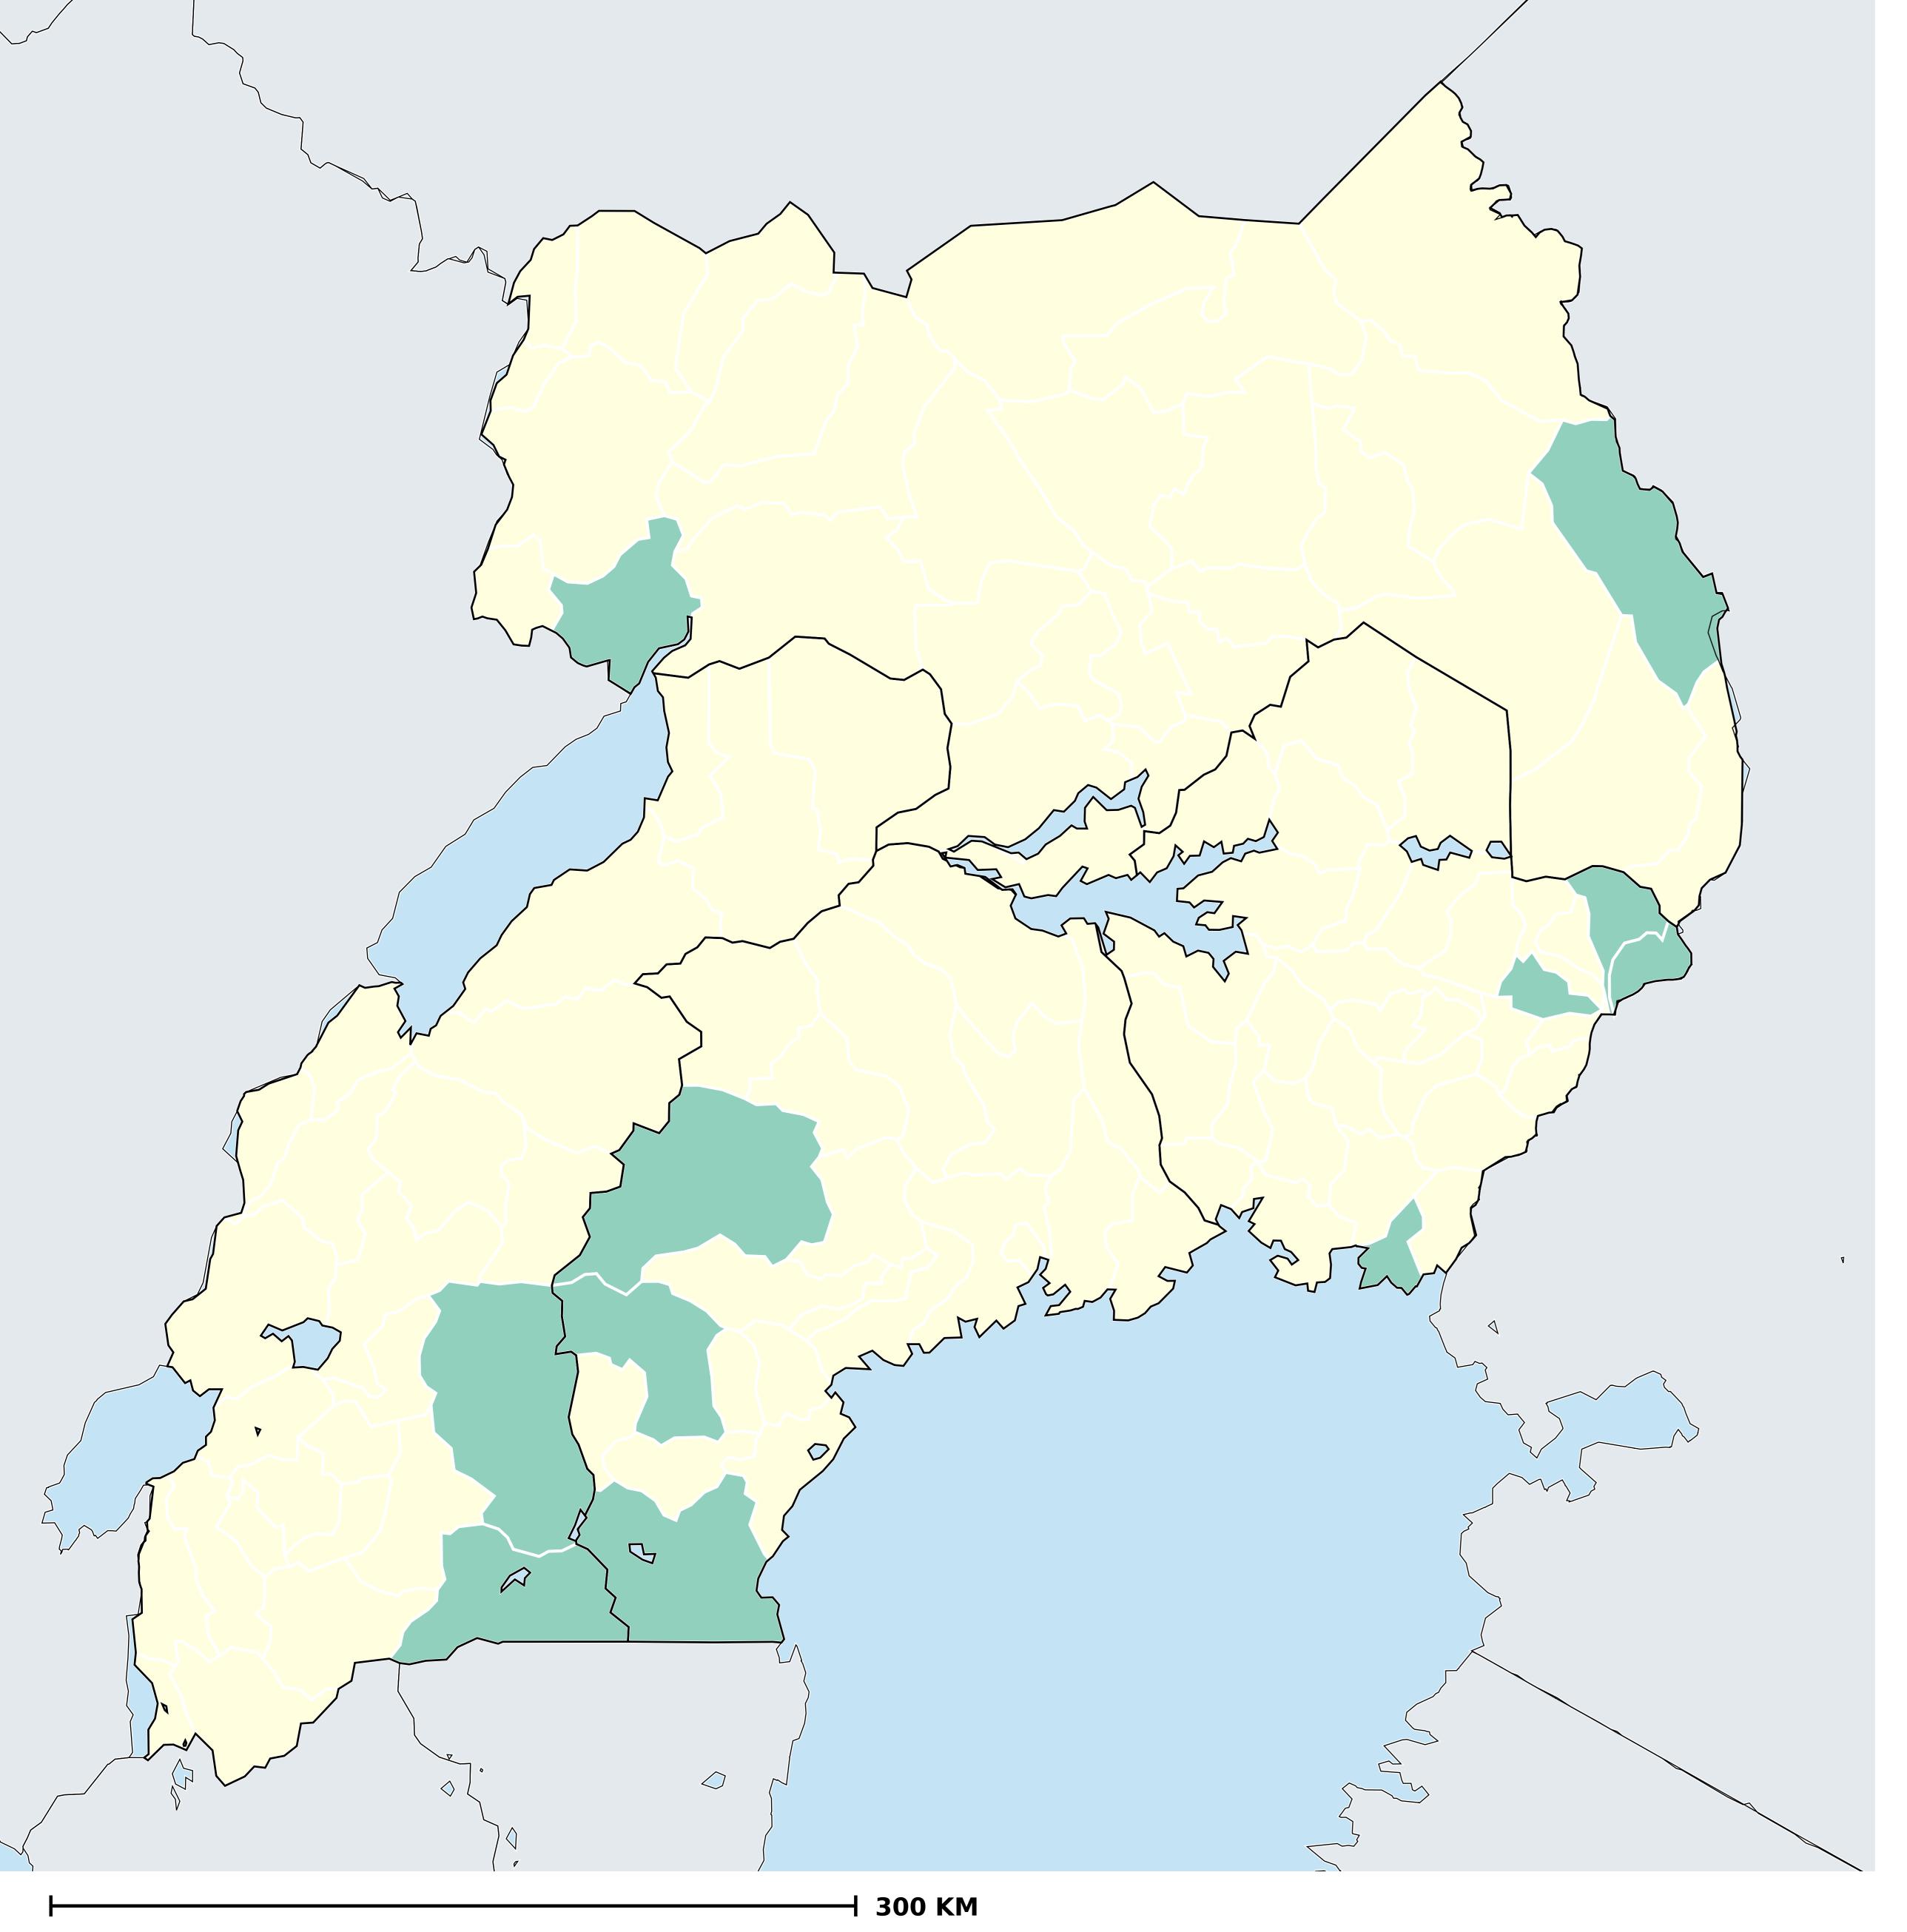

## Uganda (2015)

## Population limited to surface water (model estimates)

WASH > Access to water > Surface

Boundaries, names and designations used here do not imply expression of WHO opinion concerning the legal status of any country, territory or area, or of its authorities, or concerning delimitation of frontiers or boundaries. Dotted / dashed lines represent approximate border lines for which there may not yet be full agreement.

## **Data Source:**

WaSH estimates produced by the Local Burden of Disease WaSH Collaborators using geostatistical models incorporating data from household surveys and censuses. DOI: https://doi.org/10.1016/S2214-109X(20)30278-3