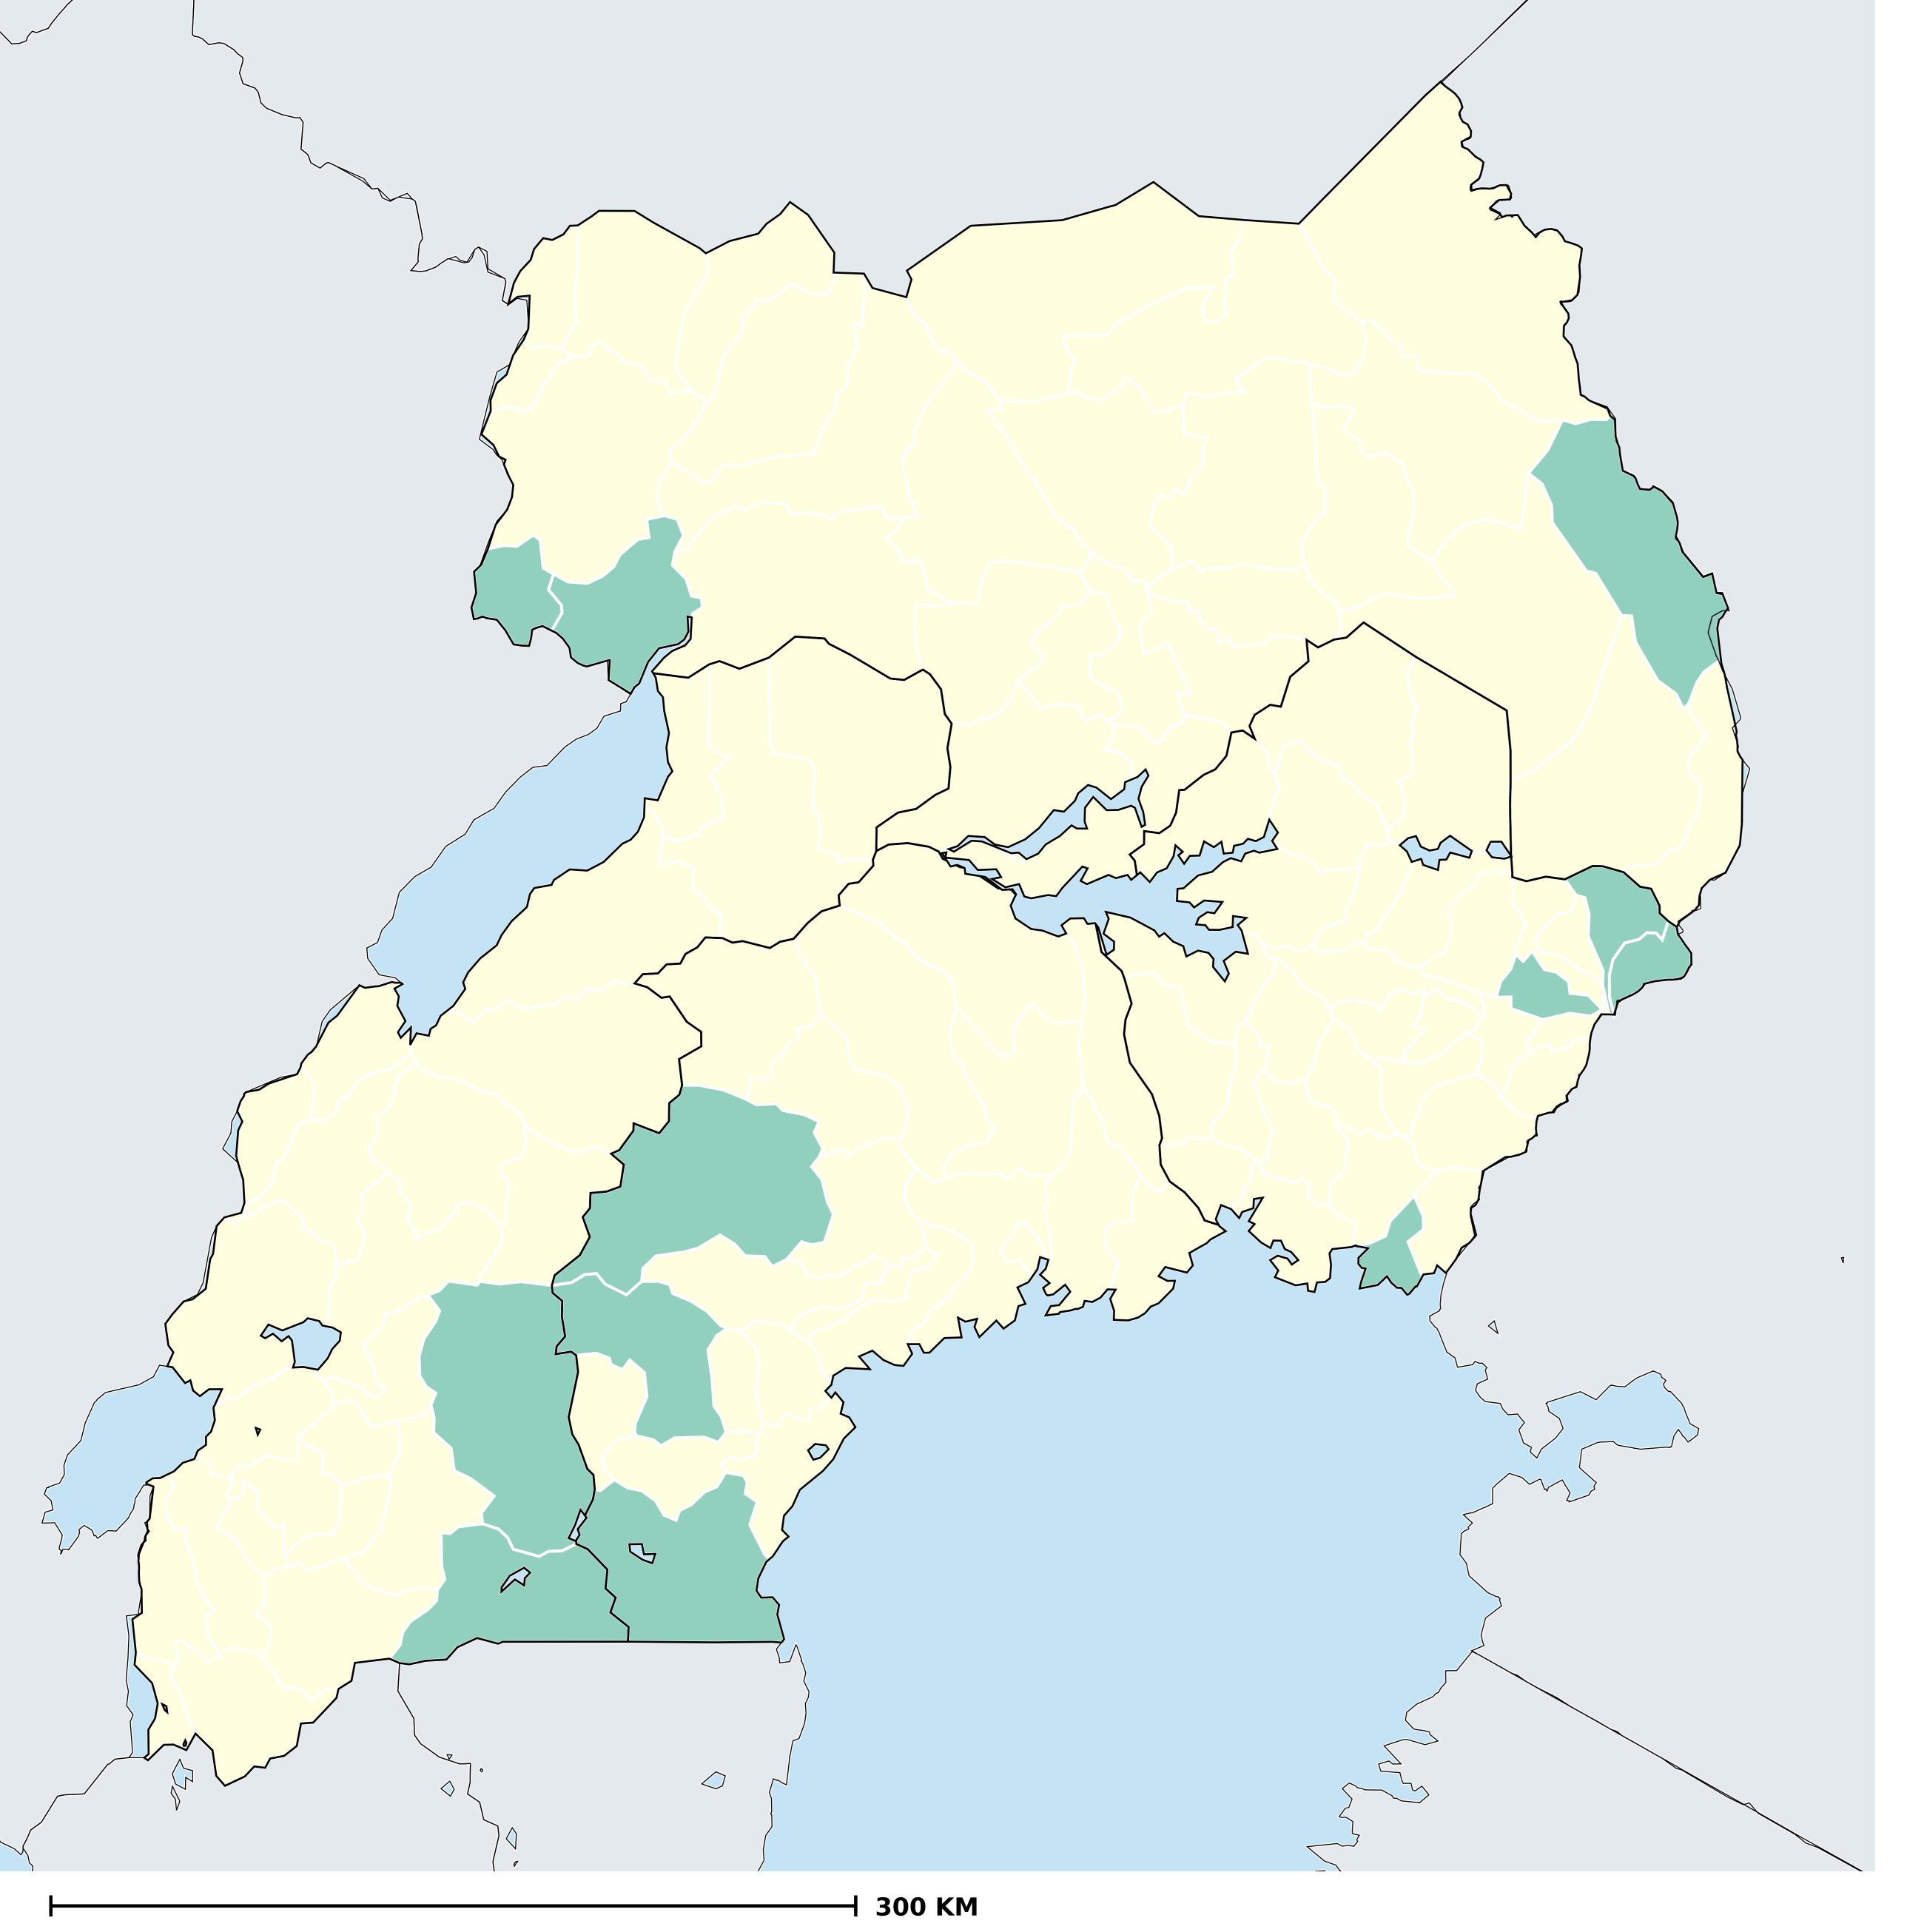

## Uganda (2014)

## Population limited to surface water (model estimates)

WASH > Access to water > Surface

Boundaries, names and designations used here do not imply expression of WHO opinion concerning the legal status of any country, territory or area, or of its authorities, or concerning delimitation of frontiers or boundaries. Dotted / dashed lines represent approximate border lines for which there may not yet be full agreement.

## **Data Source:**

WaSH estimates produced by the Local Burden of Disease WaSH Collaborators using geostatistical models incorporating data from household surveys and censuses. DOI: https://doi.org/10.1016/S2214-109X(20)30278-3