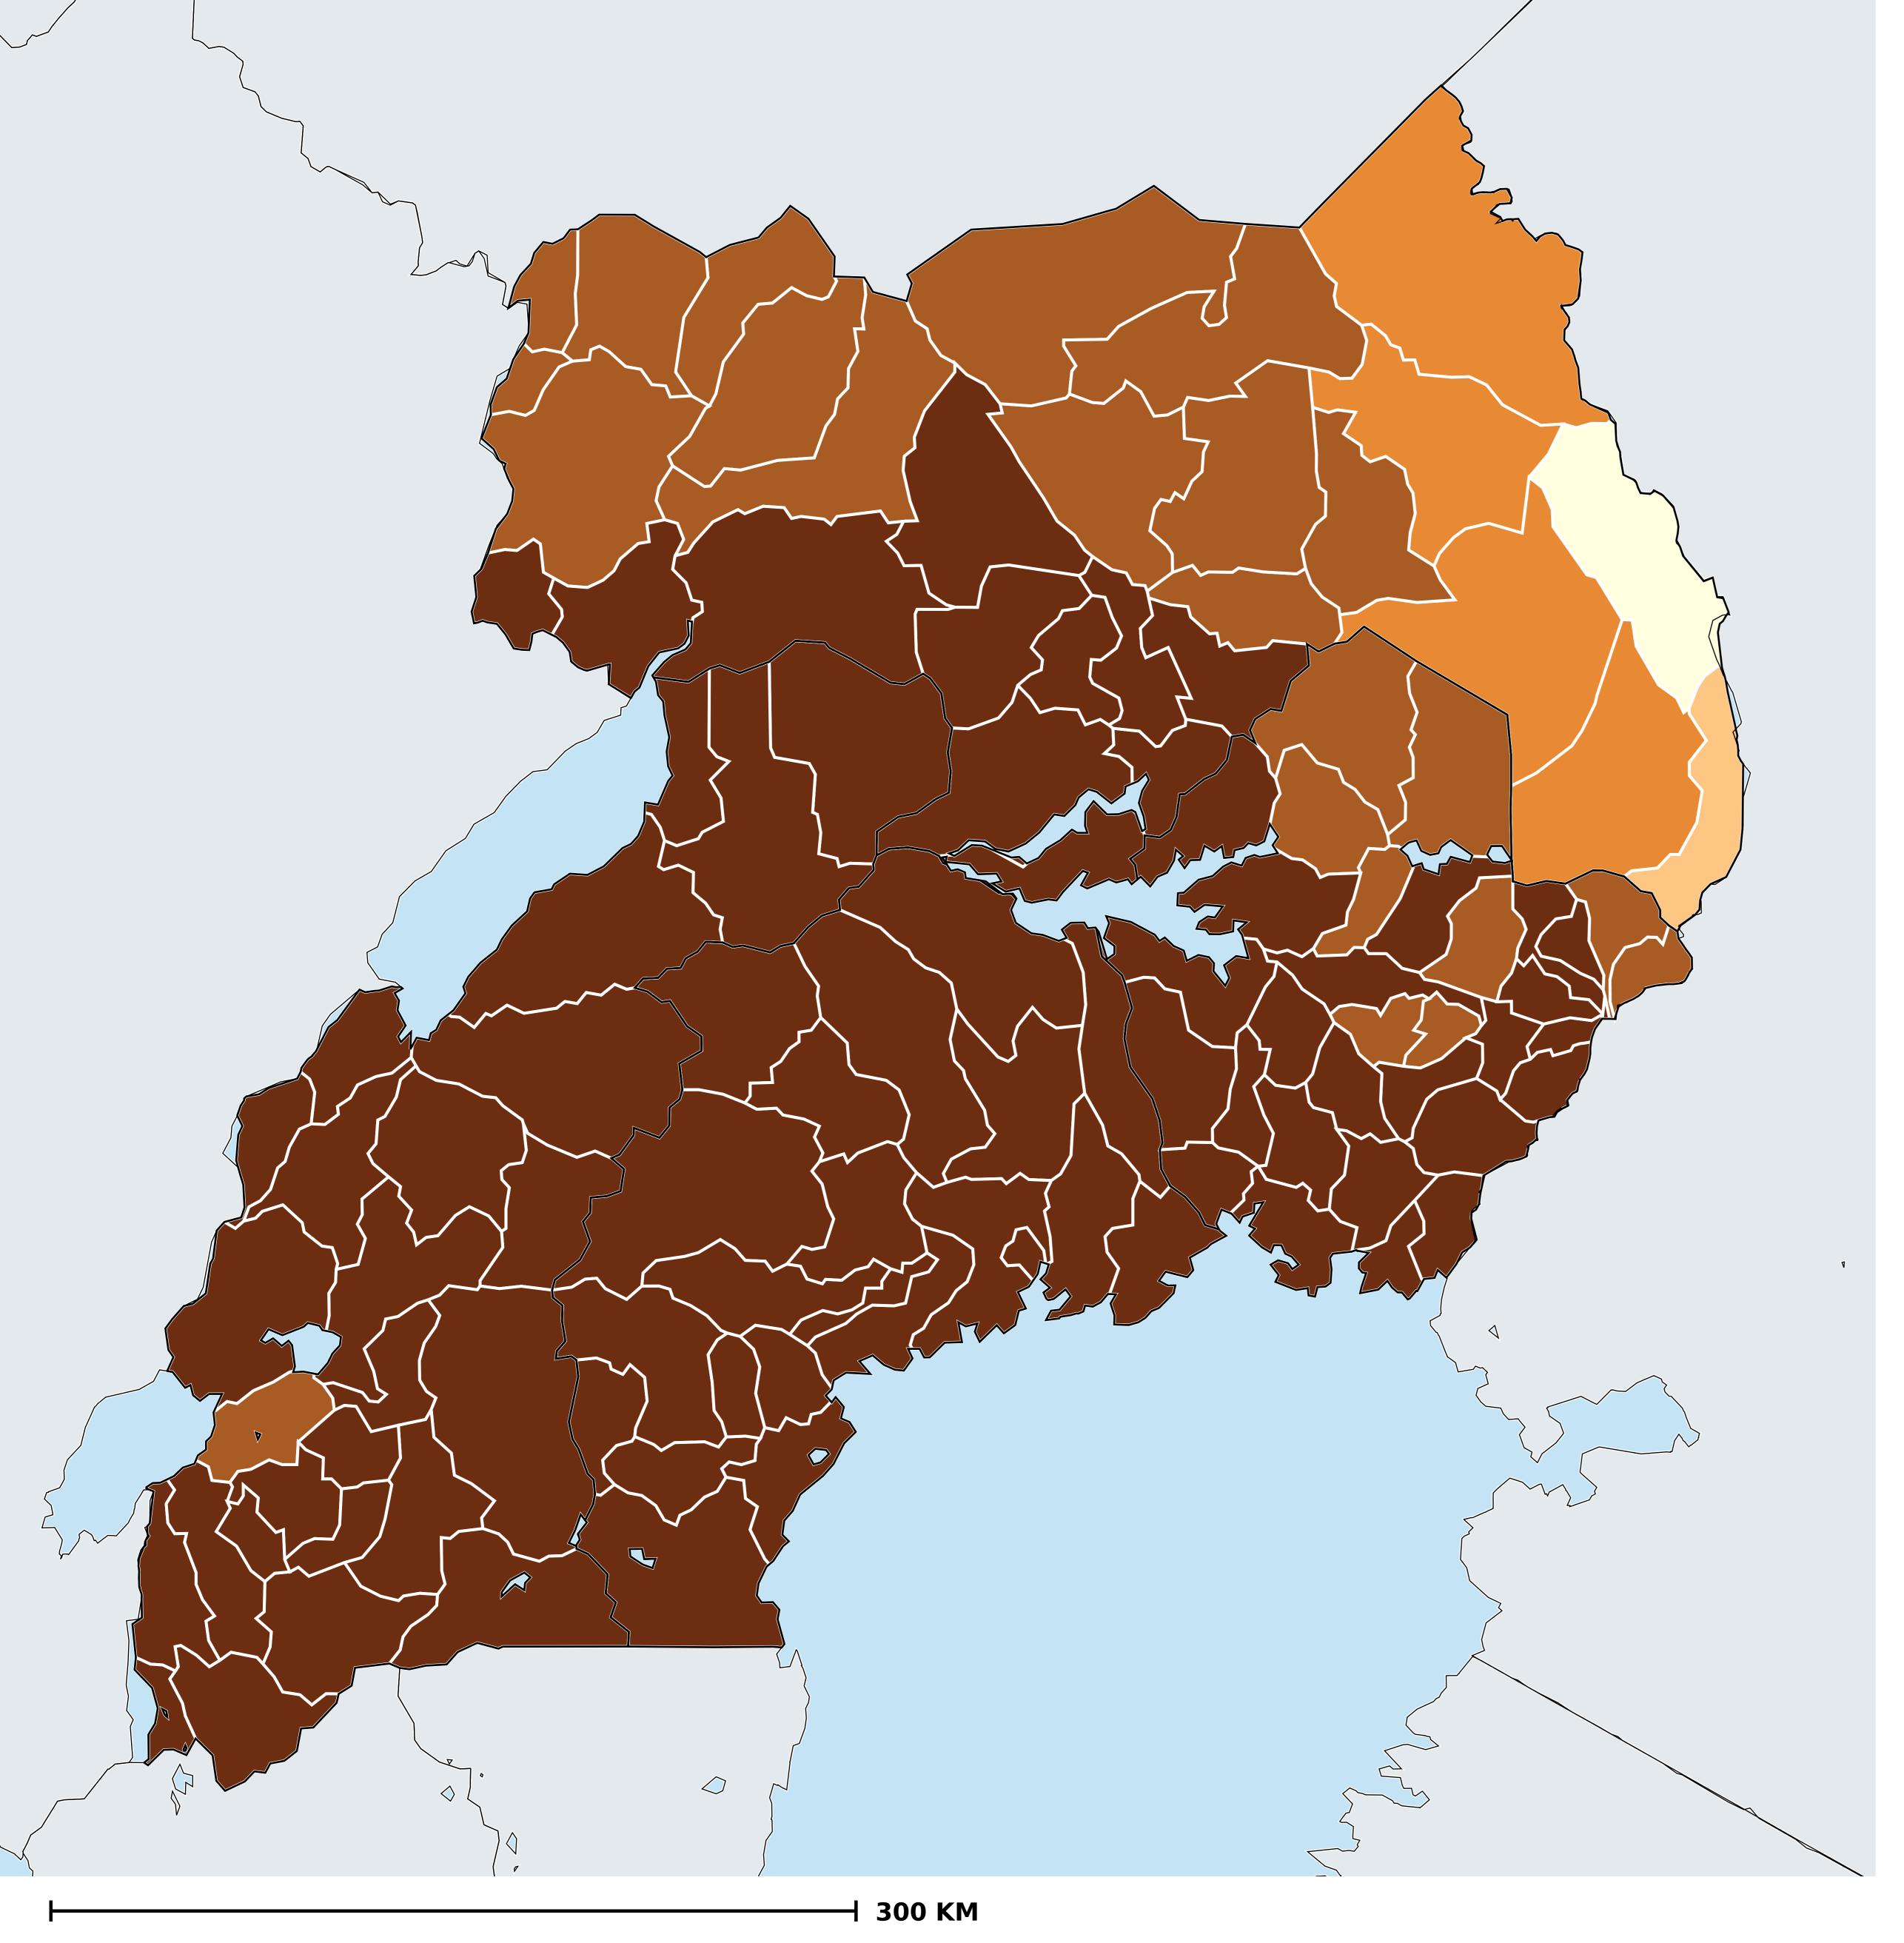

## Uganda (2013)

Access to any improved or unimproved sanitation (model estimates)

WASH > Access to sanitation > Any sanitation

Boundaries, names and designations used here do not imply expression of WHO opinion concerning the legal status of any country, territory or area, or of its authorities, or concerning delimitation of frontiers or boundaries. Dotted / dashed lines represent approximate border lines for which there may not yet be full agreement.

## **Data Source:**

WaSH estimates produced by the Local Burden of Disease WaSH Collaborators using geostatistical models incorporating data from household surveys and censuses. DOI: https://doi.org/10.1016/S2214-109X(20)30278-3