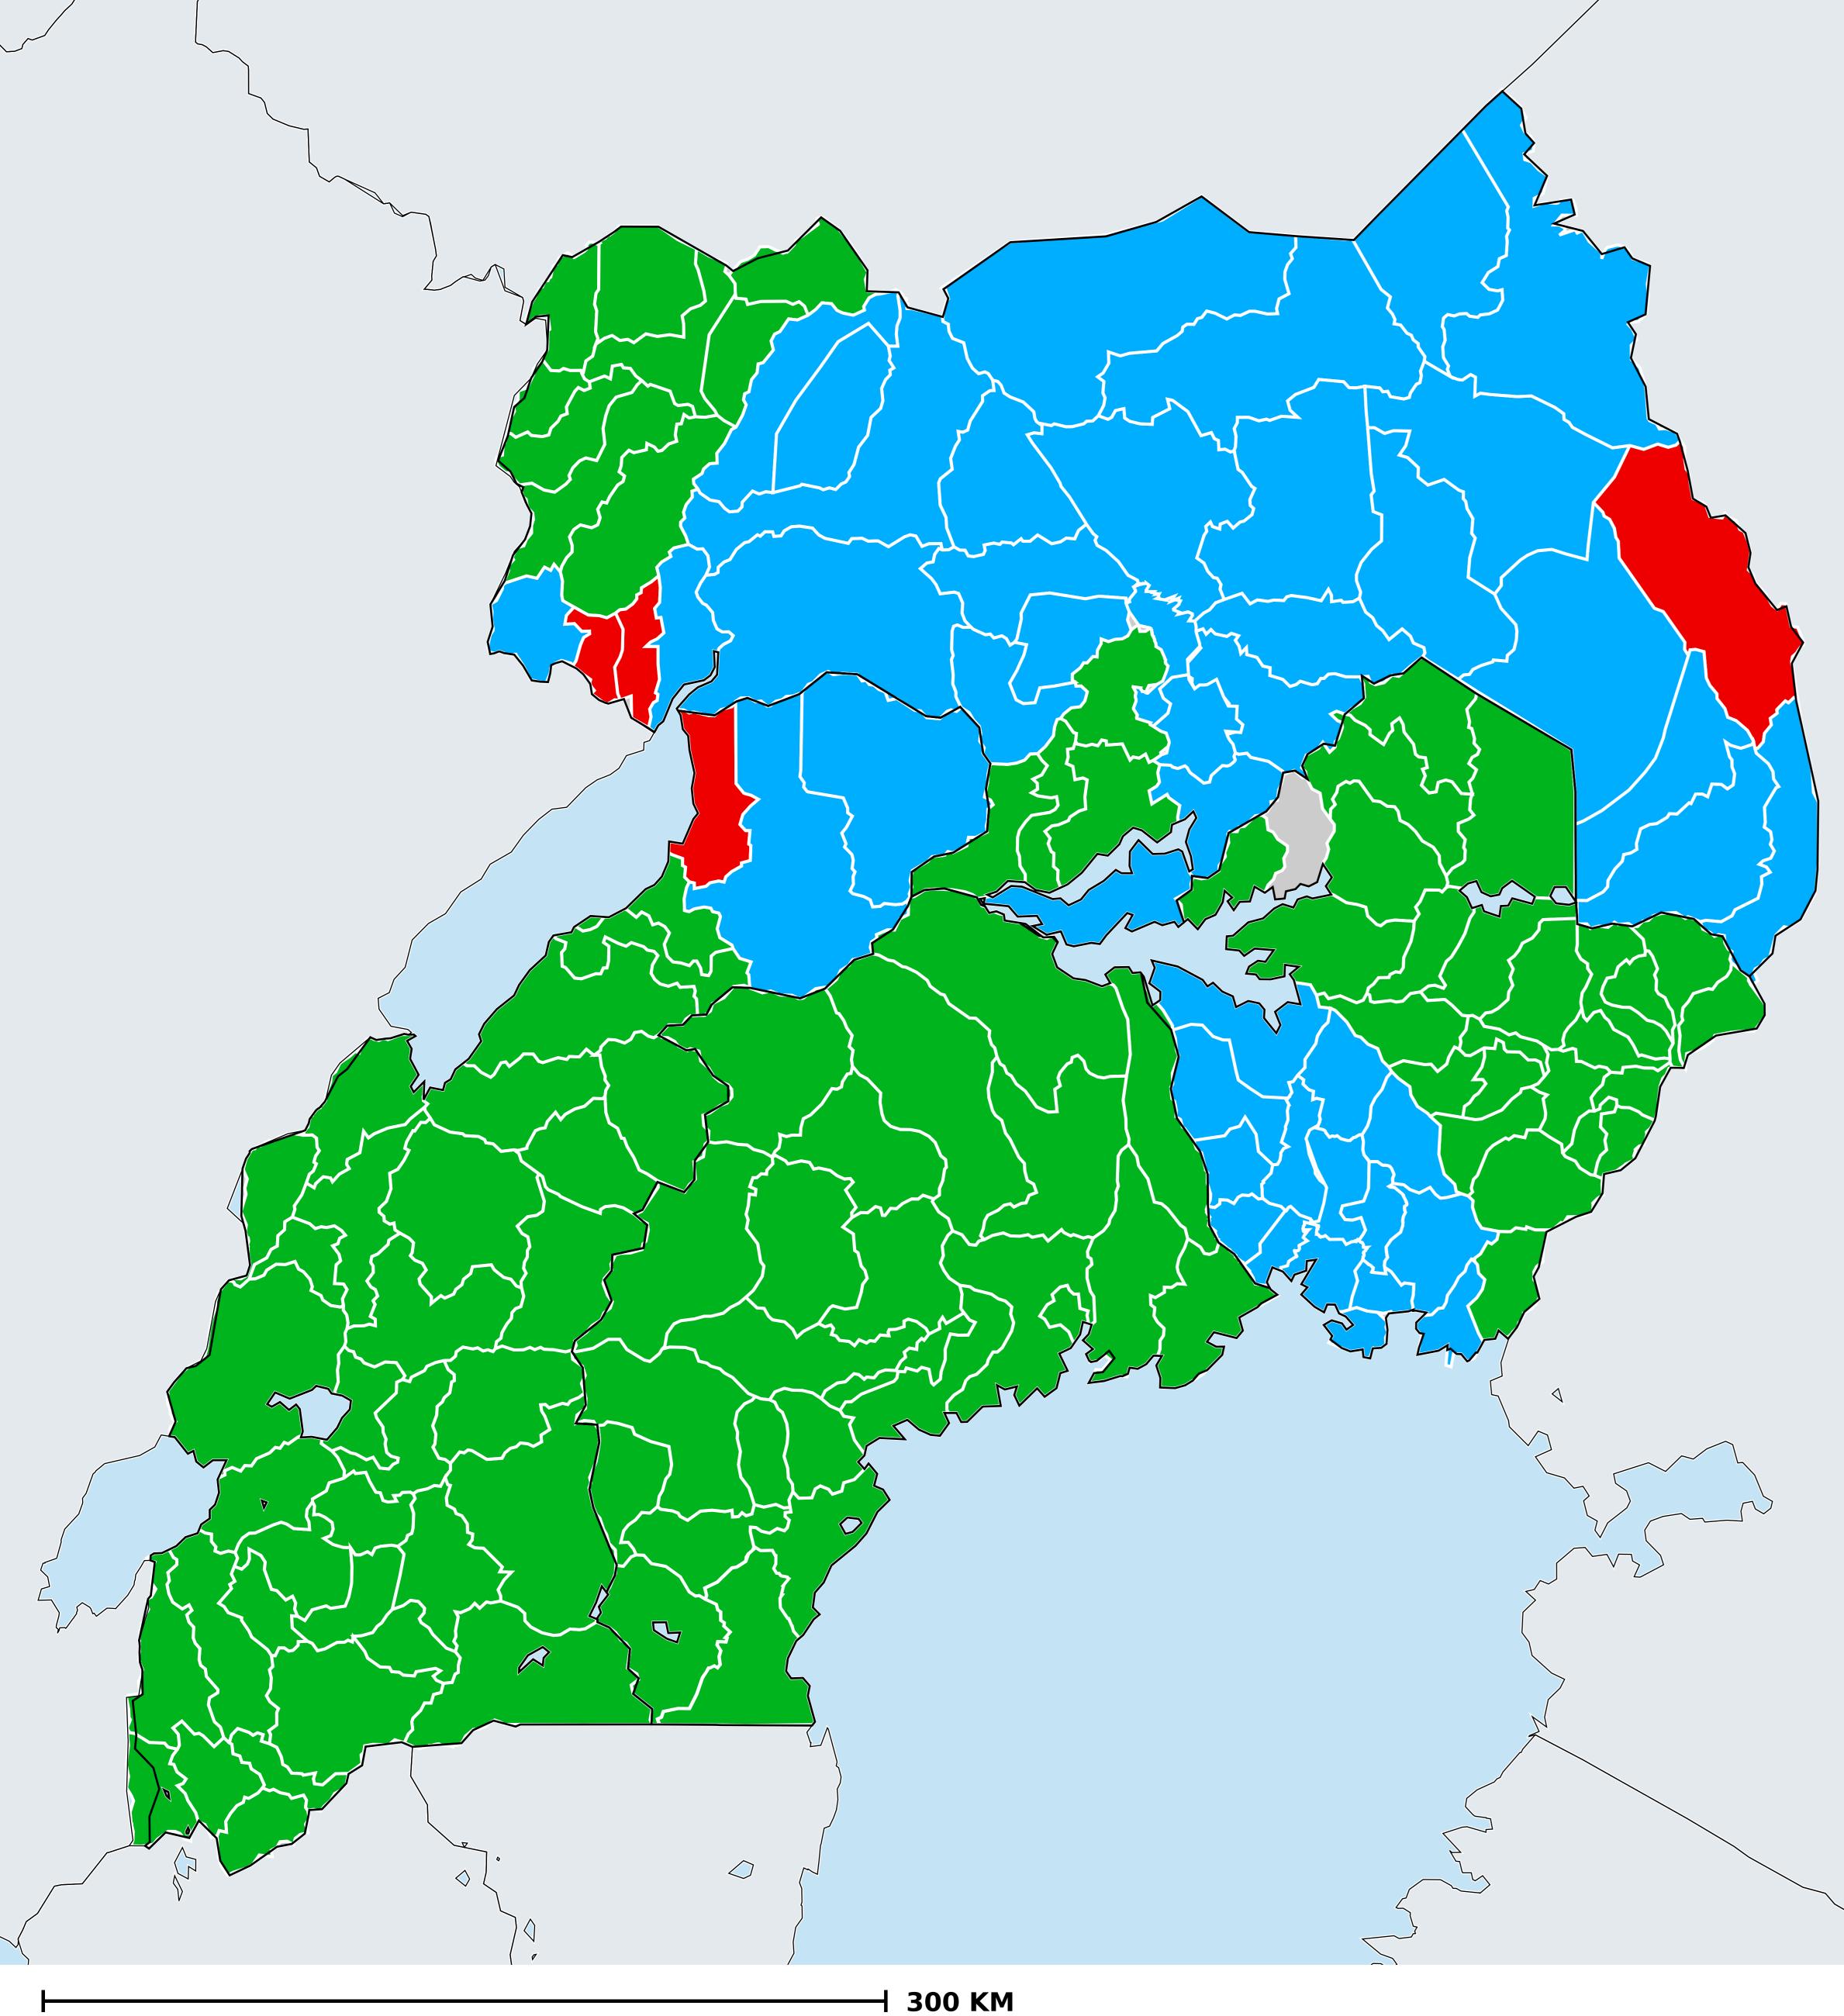

## Uganda (2019) Geographic MDA/PC coverage of Trachoma

## Trachoma > MDA/PC coverage > Geographic coverage

MDA not warranted Endemicity unknown MDA not delivered - Endemic MDA delivered Under post-intervention surveillance

Boundaries, names and designations used here do not imply expression of WHO opinion concerning the legal status of any country, territory or area, or of its authorities, or concerning delimitation of frontiers or boundaries. Dotted / dashed lines represent approximate border lines for which there may not yet be full agreement.

## **Data Source:**

Data provided by health ministries to ESPEN through WHO reporting processes. All reasonable precautions have been taken to verify this information Copyright 2022 WHO. All rights reserved. Generated 06 October 2022