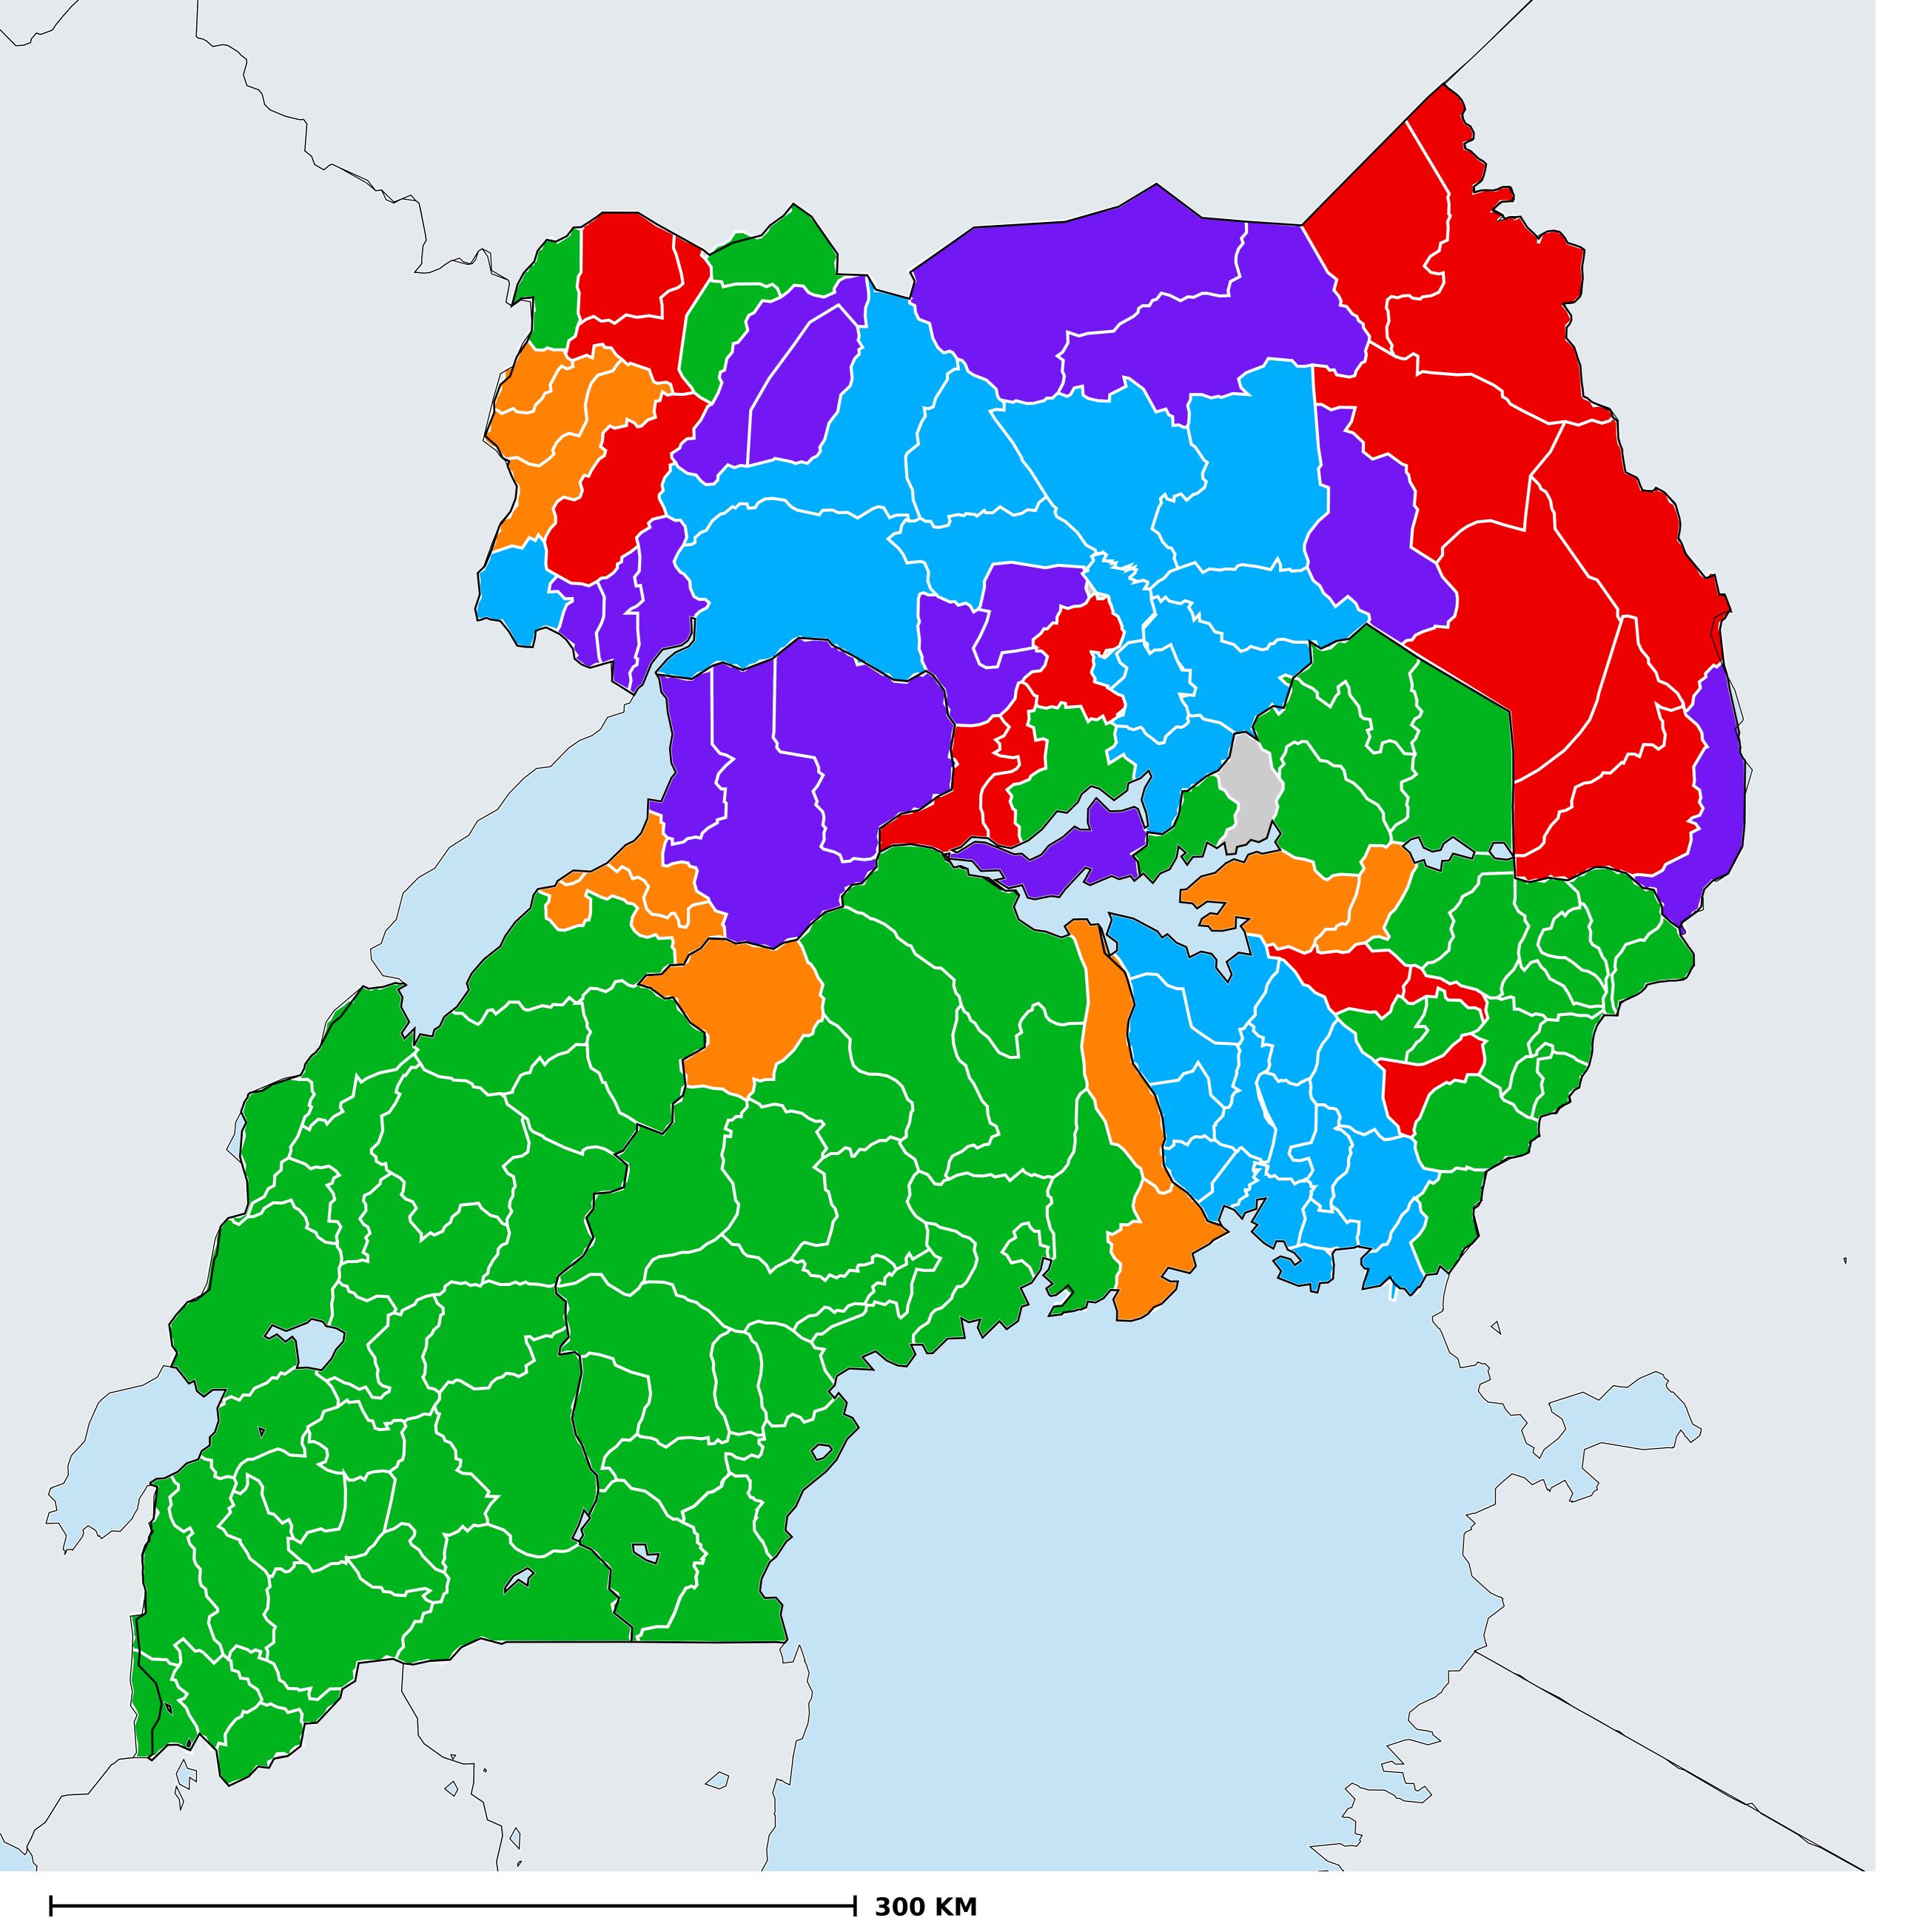

## Uganda (2015)

## Geographic MDA/PC coverage of Trachoma

Trachoma > MDA/PC coverage > Geographic coverage

Boundaries, names and designations used here do not imply expression of WHO opinion concerning the legal status of any country, territory or area, or of its authorities, or concerning delimitation of frontiers or boundaries. Dotted / dashed lines represent approximate border lines for which there may not yet be full agreement.

## **Data Source:**

Data provided by health ministries to ESPEN through WHO reporting processes. All reasonable precautions have been taken to verify this information

Copyright 2022 WHO. All rights reserved. Generated 06 October 2022