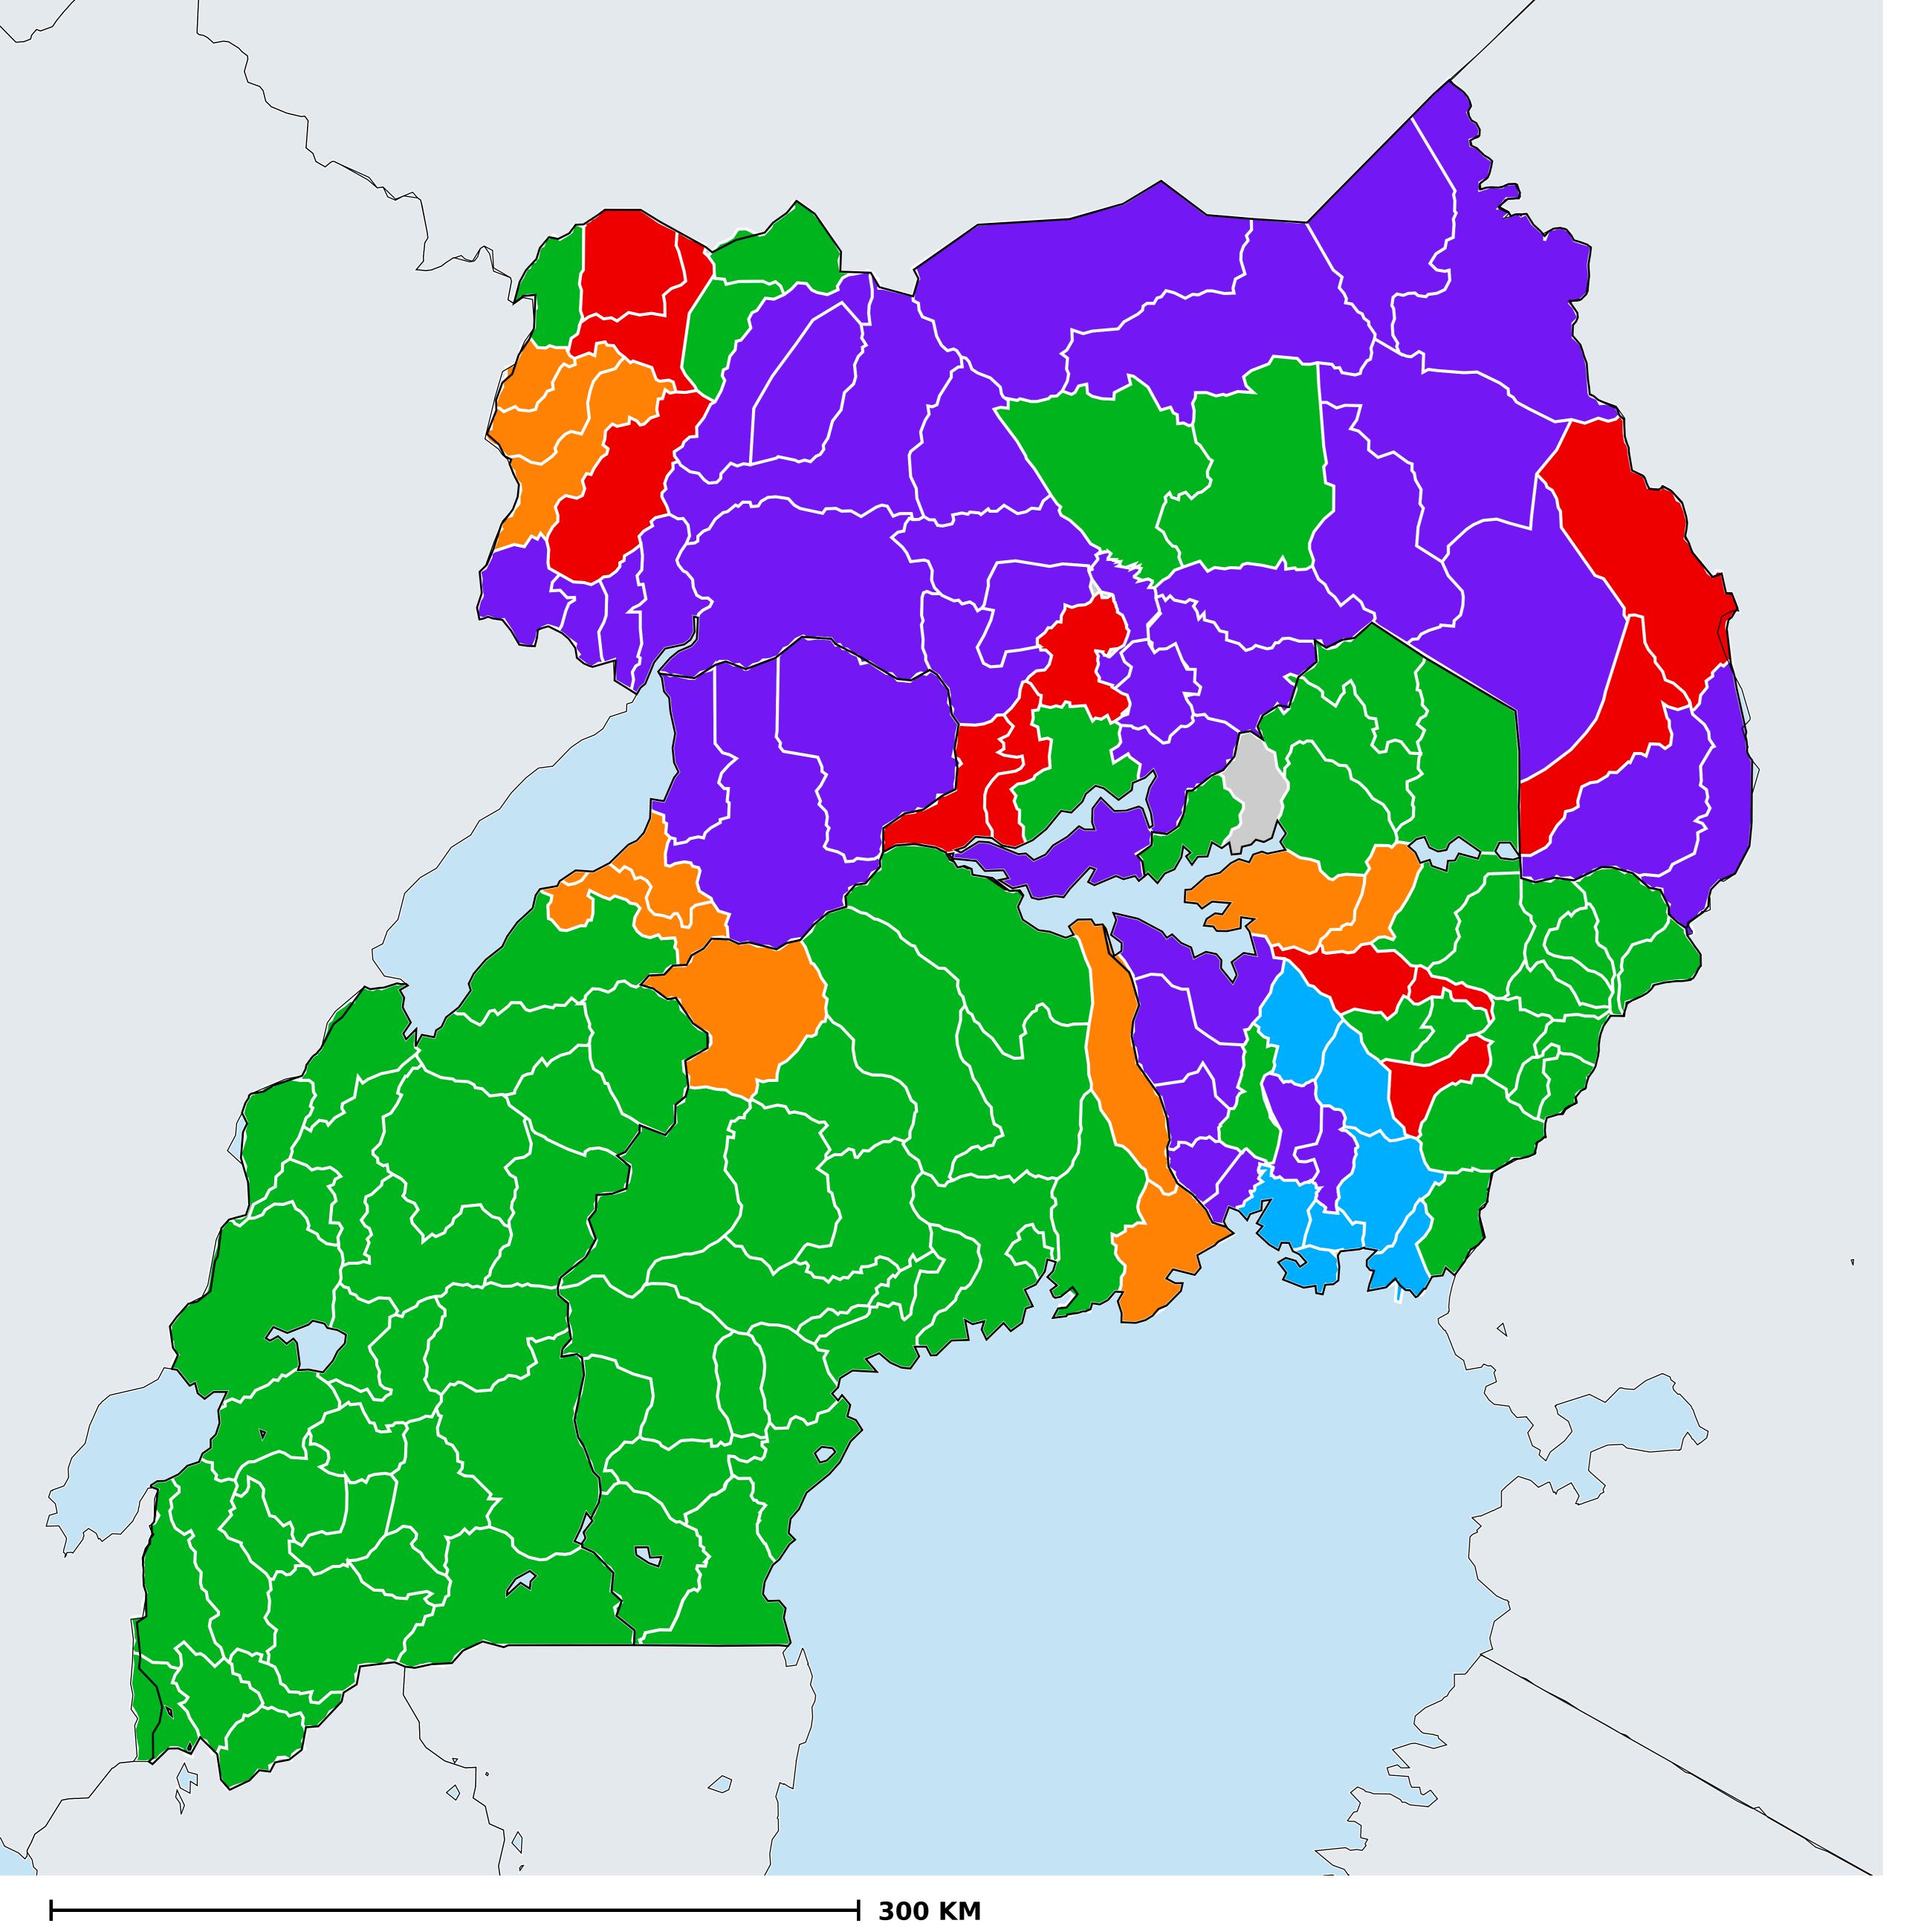

## Uganda (2014)

## Geographic MDA/PC coverage of Trachoma

Trachoma > MDA/PC coverage > Geographic coverage

Boundaries, names and designations used here do not imply expression of WHO opinion concerning the legal status of any country, territory or area, or of its authorities, or concerning delimitation of frontiers or boundaries. Dotted / dashed lines represent approximate border lines for which there may not yet be full agreement.

## **Data Source:**

Data provided by health ministries to ESPEN through WHO reporting processes. All reasonable precautions have been taken to verify this information

Copyright 2022 WHO. All rights reserved. Generated 06 October 2022