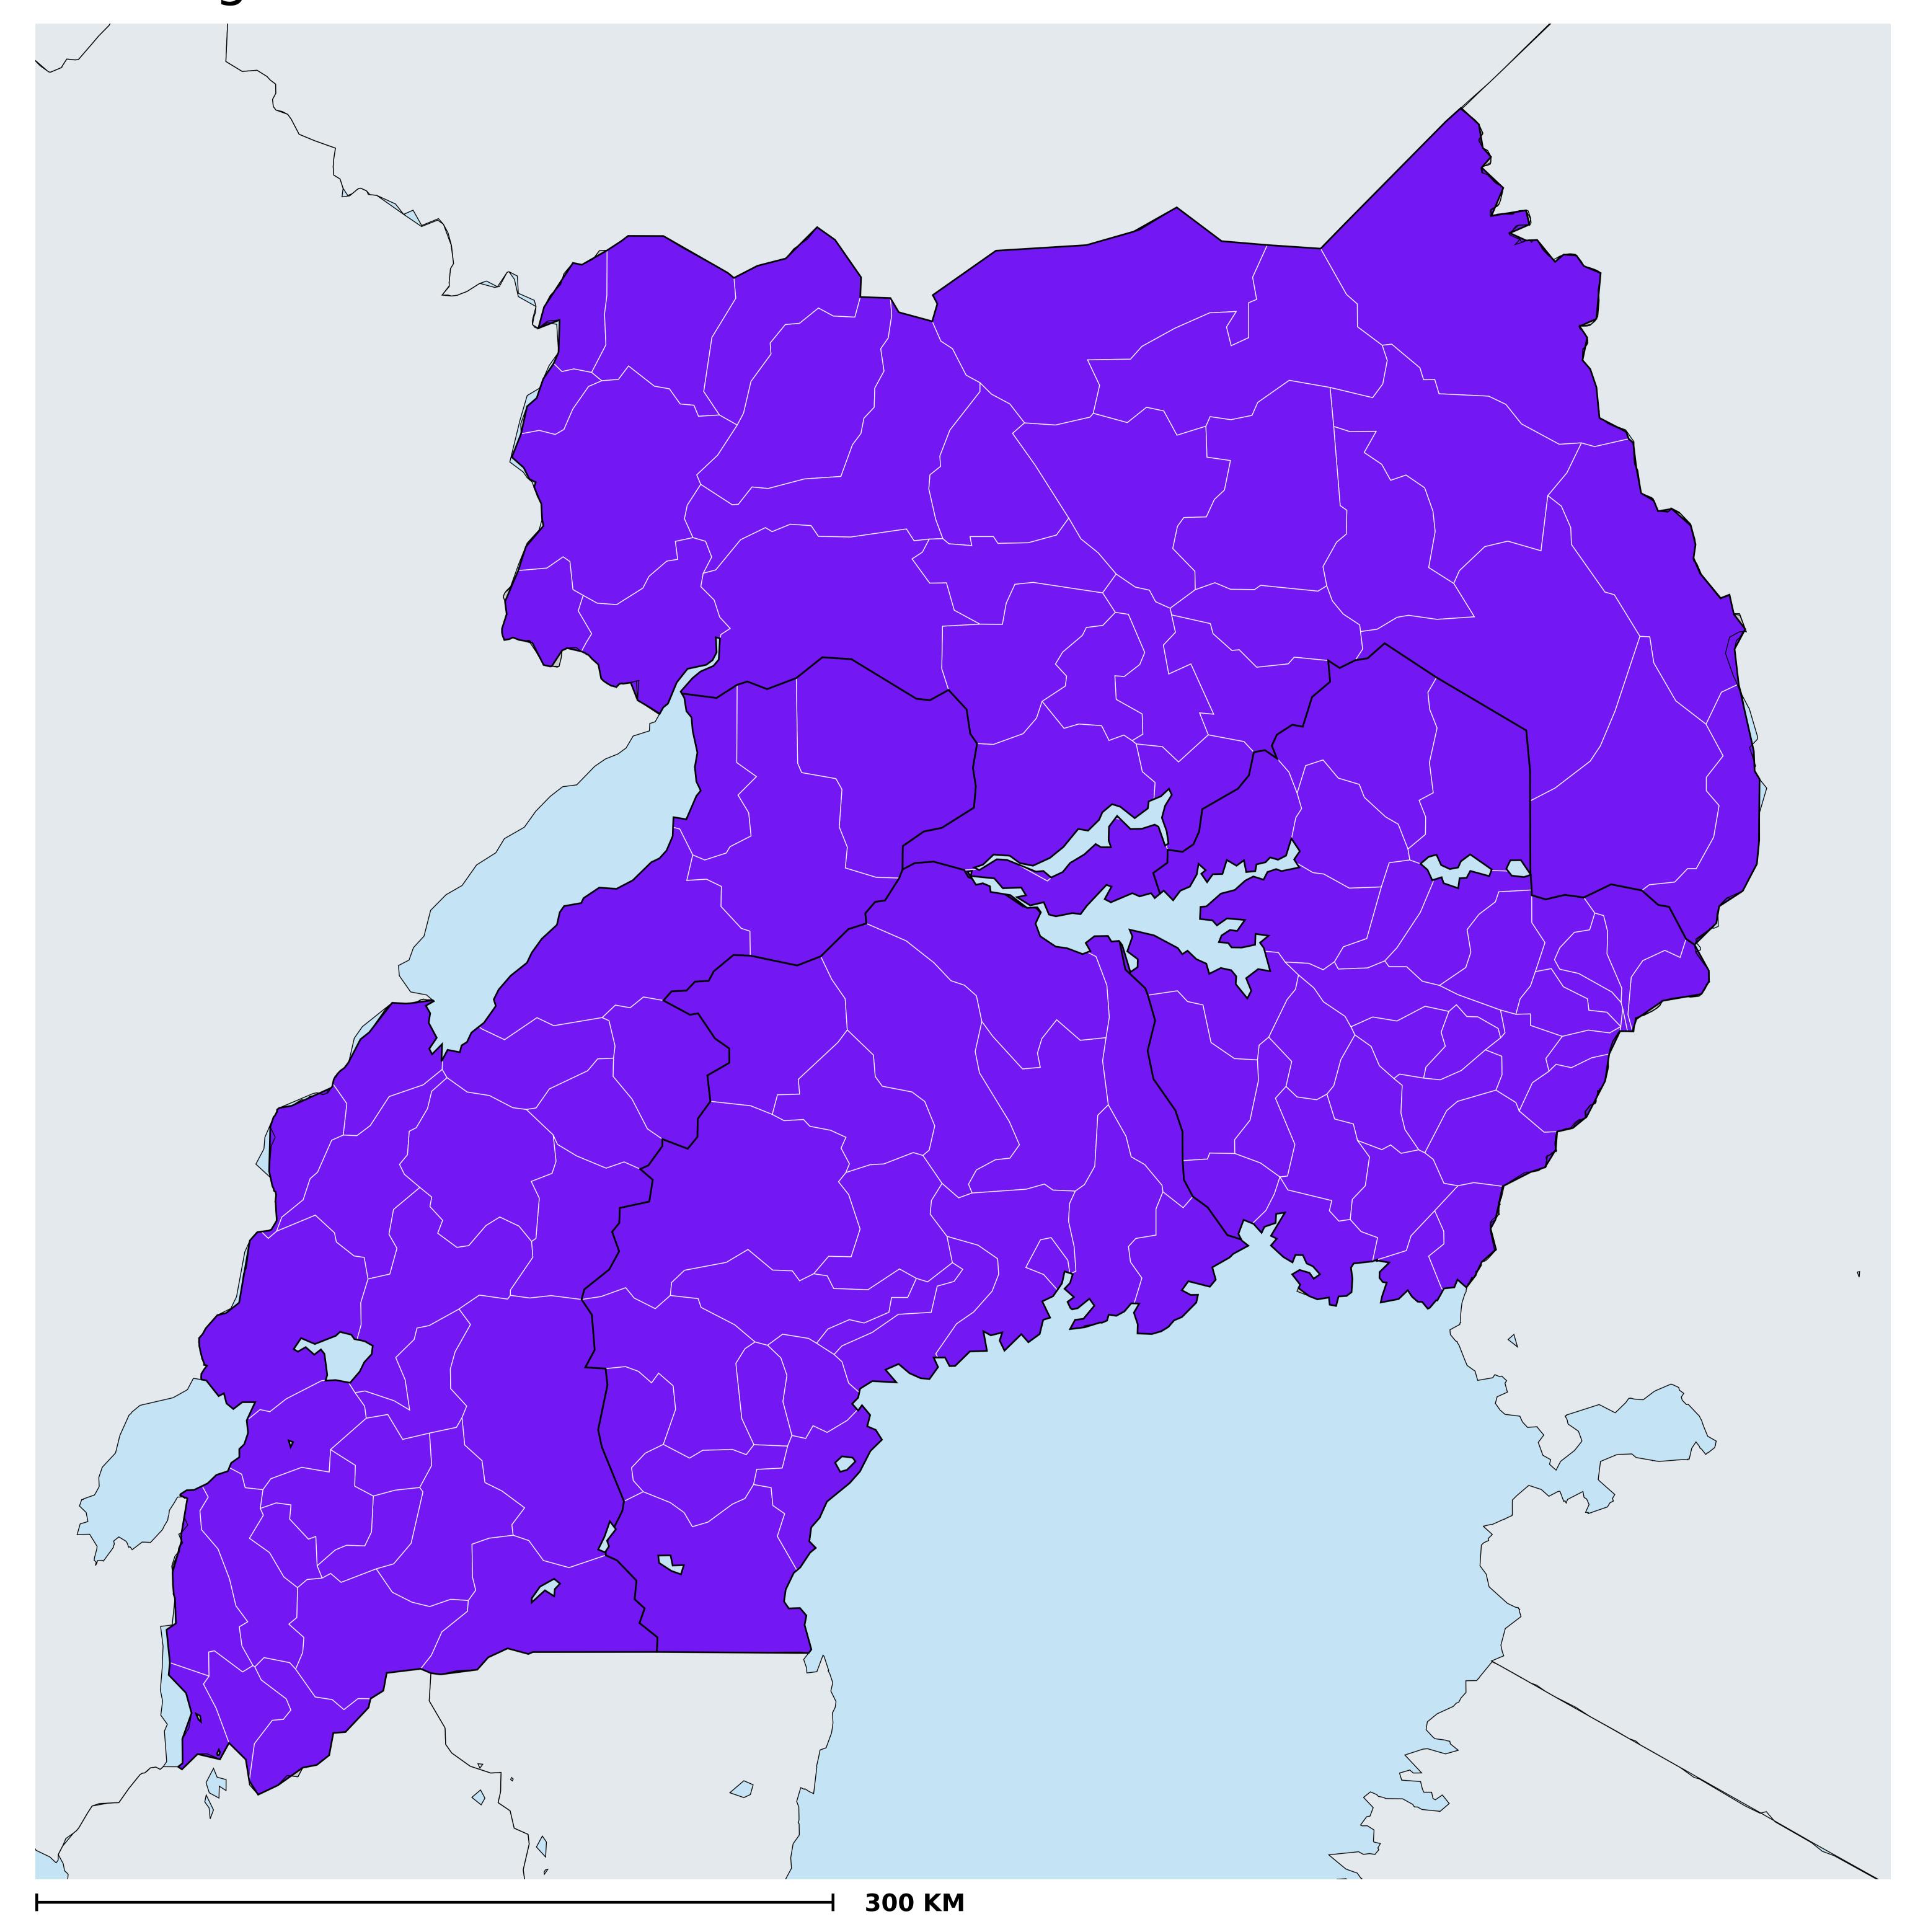

## Uganda (2017)

## Geographic coverage - Total population requiring treatment MDA/PC coverage of STH

Boundaries, names and designations used here do not imply expression of WHO opinion concerning the legal status of any country, territory or area, or of its authorities, or concerning delimitation of frontiers or boundaries. Dotted / dashed lines represent approximate border lines for which there may not yet be full agreement.

Soil-transmitted helminthiasis > MDA/PC coverage > Geographic coverage - Total population requiring treatment

Endemicity unknown
PC not required
PC delivered
PC not delivered - Moderate endemicity
PC not delivered - High endemicity
No data available