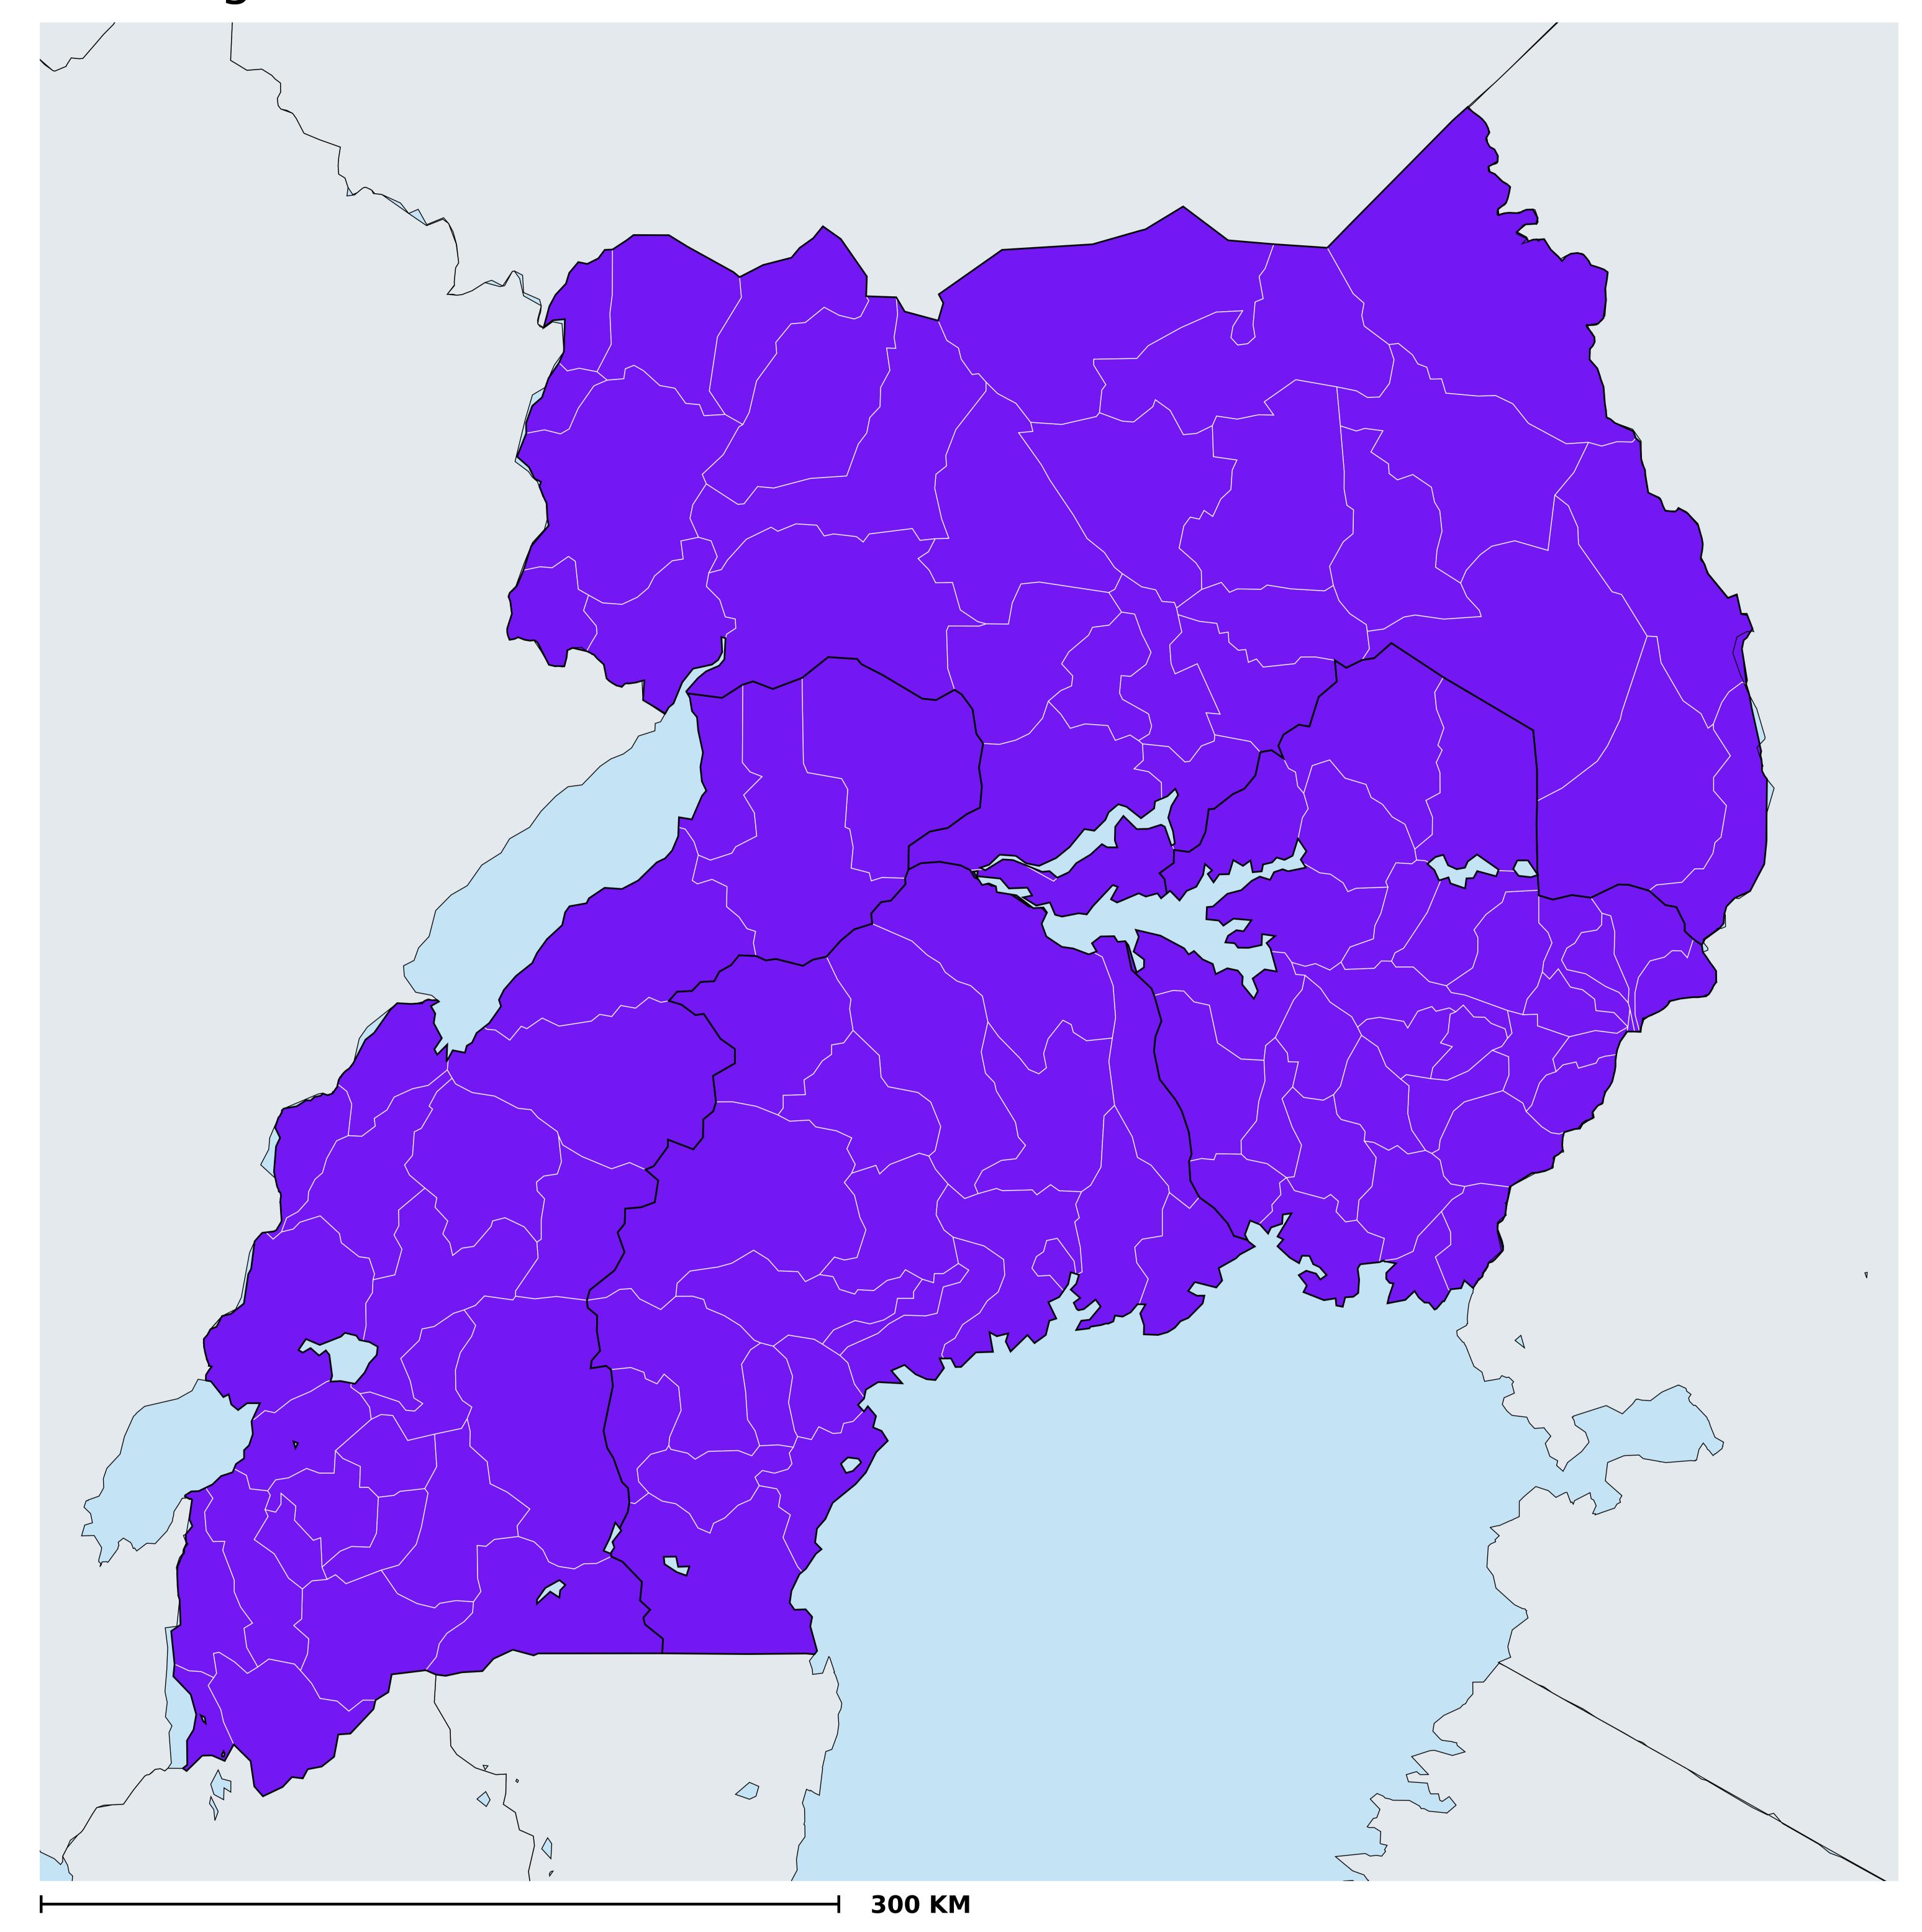

## Uganda (2015)

## Geographic coverage - Total population requiring treatment MDA/PC coverage of STH

Boundaries, names and designations used here do not imply expression of WHO opinion concerning the legal status of any country, territory or area, or of its authorities, or concerning delimitation of frontiers or boundaries. Dotted / dashed lines represent approximate border lines for which there may not yet be full agreement.

Soil-transmitted helminthiasis > MDA/PC coverage > Geographic coverage - Total population requiring treatment

Endemicity unknown
PC not required
PC delivered
PC not delivered - Moderate endemicity
PC not delivered - High endemicity
No data available