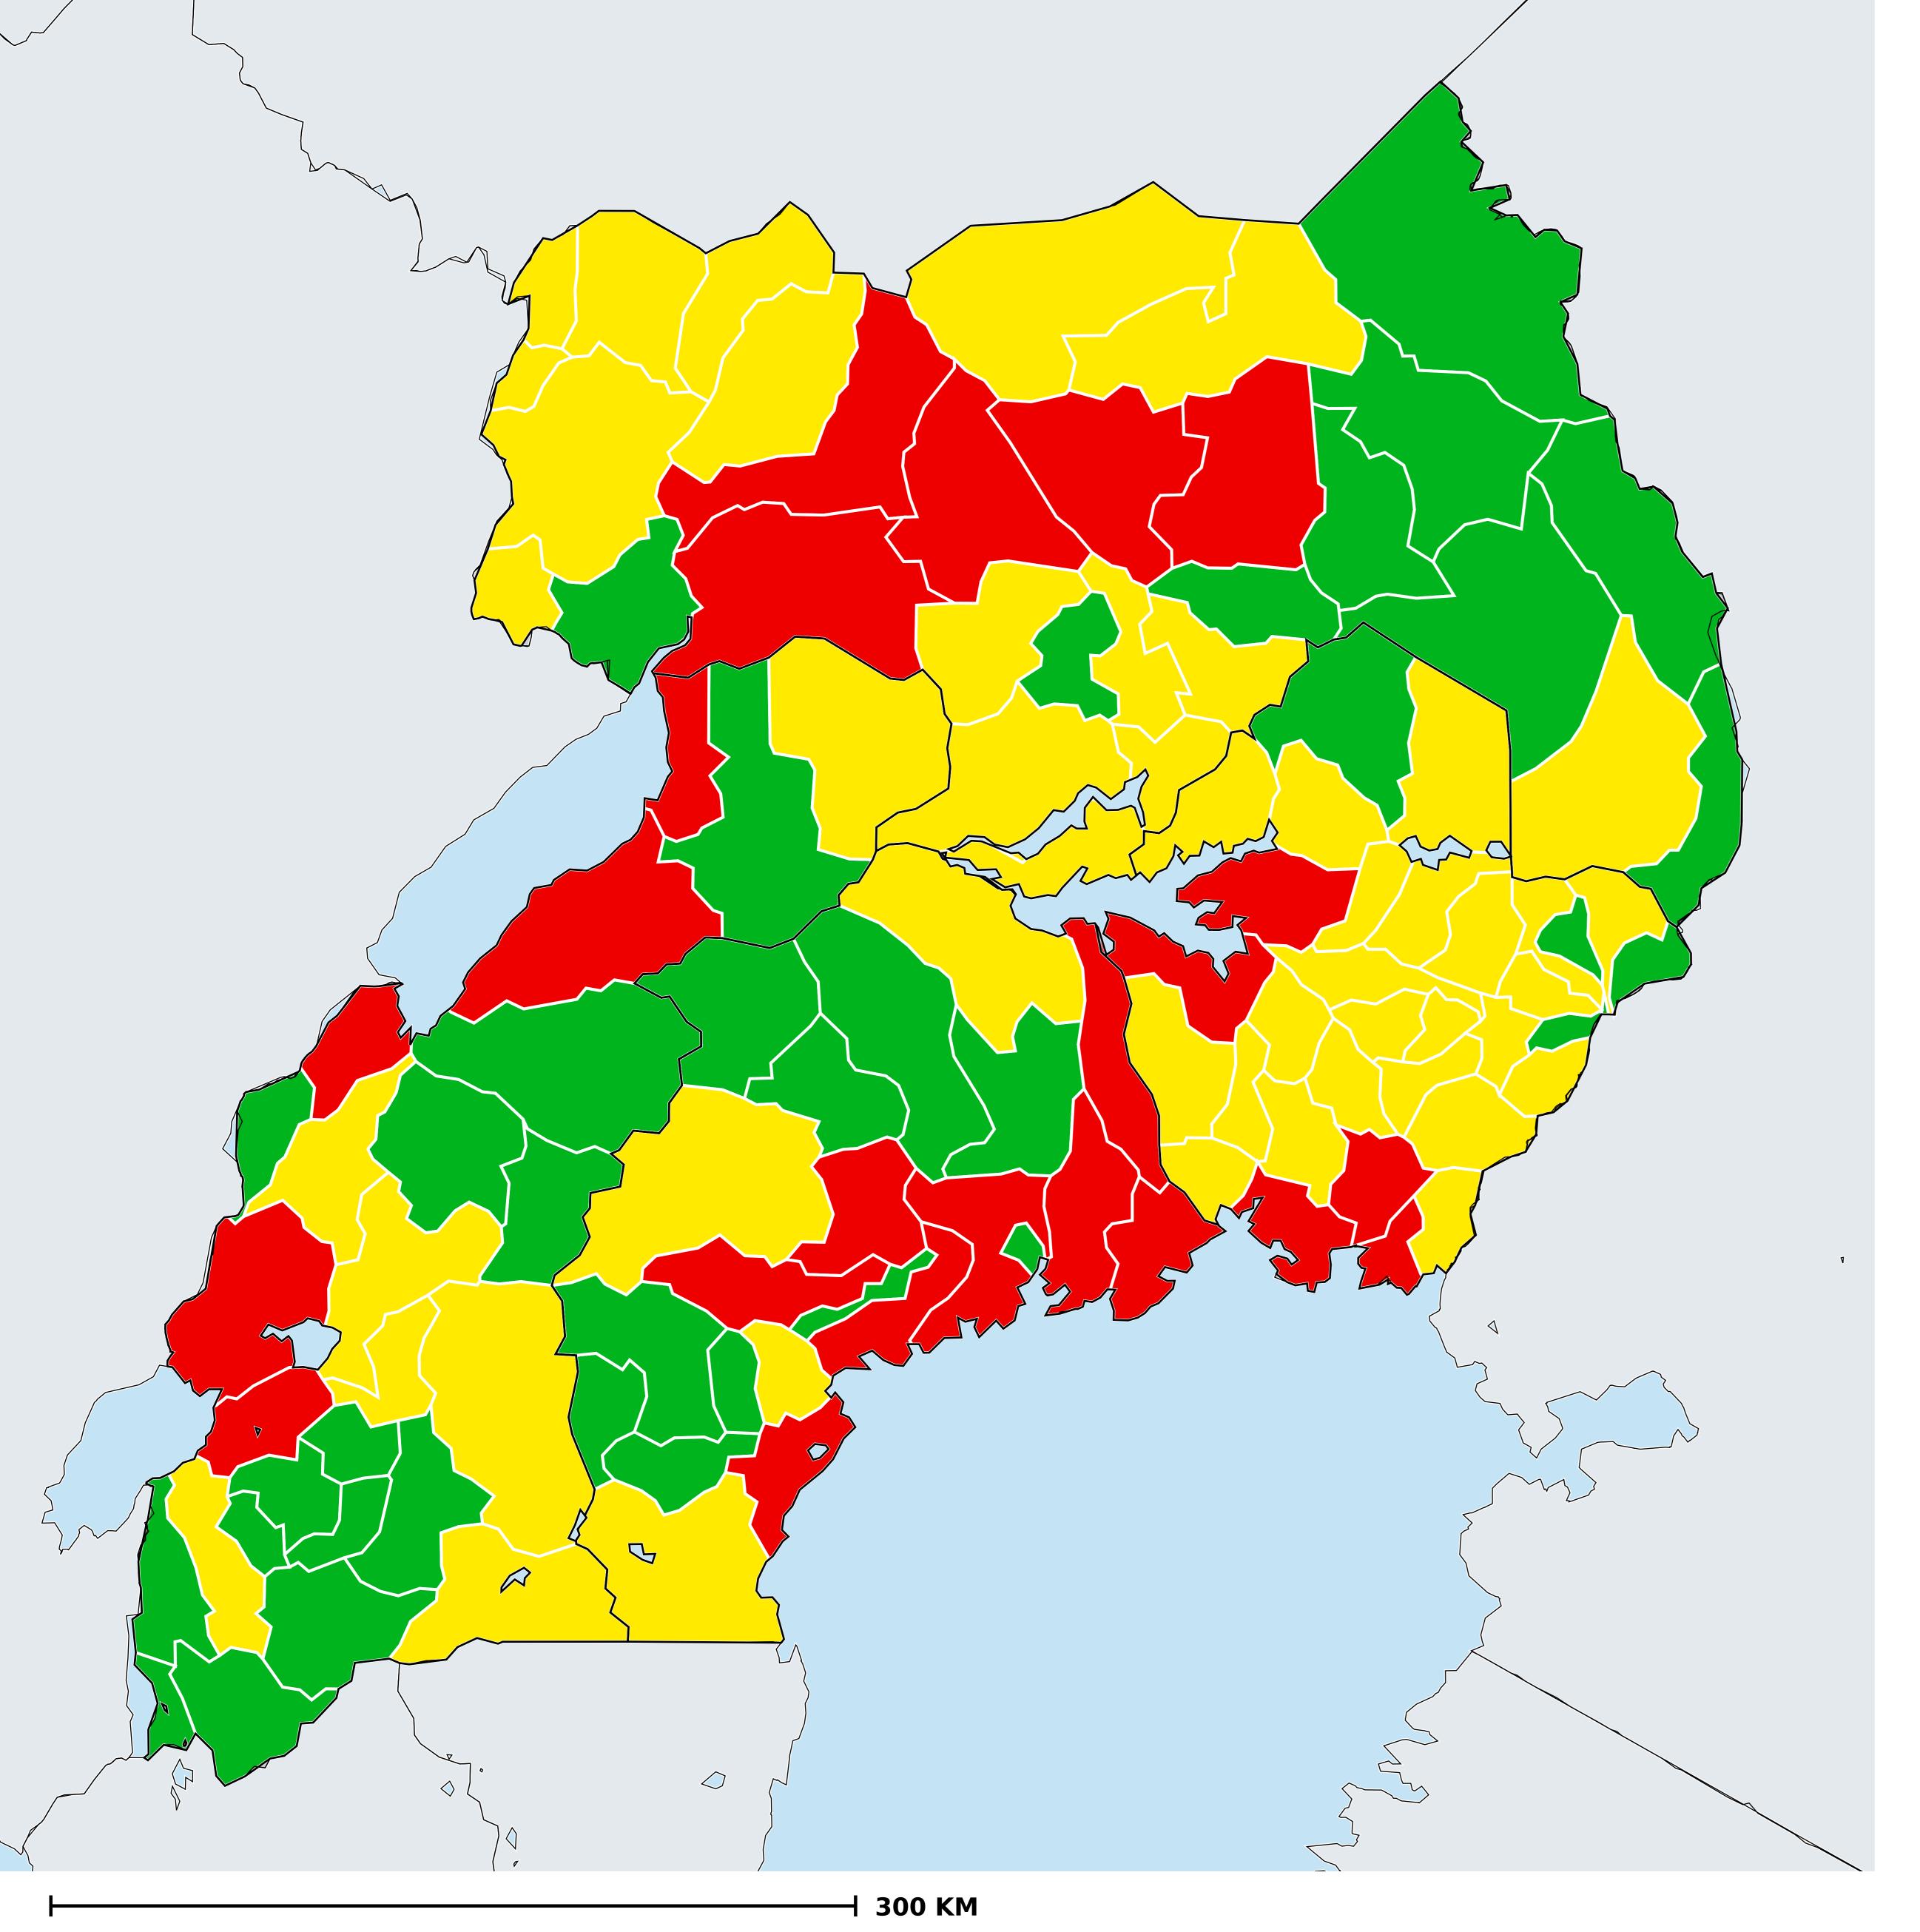

## Uganda (2016)

Geographic coverage - Total population requiring treatment MDA/PC coverage of Schistosomiasis

Schistosomiasis > MDA/PC coverage > Geographic coverage - Total population requiring treatment

Boundaries, names and designations used here do not imply expression of WHO opinion concerning the legal status of any country, territory or area, or of its authorities, or concerning delimitation of frontiers or boundaries. Dotted / dashed lines represent approximate border lines for which there may not yet be full agreement.

## **Data Source:**

Data provided by health ministries to ESPEN through WHO reporting processes. All reasonable precautions have been taken to verify this information

Copyright 2023 WHO. All rights reserved. Generated 19 September 2023