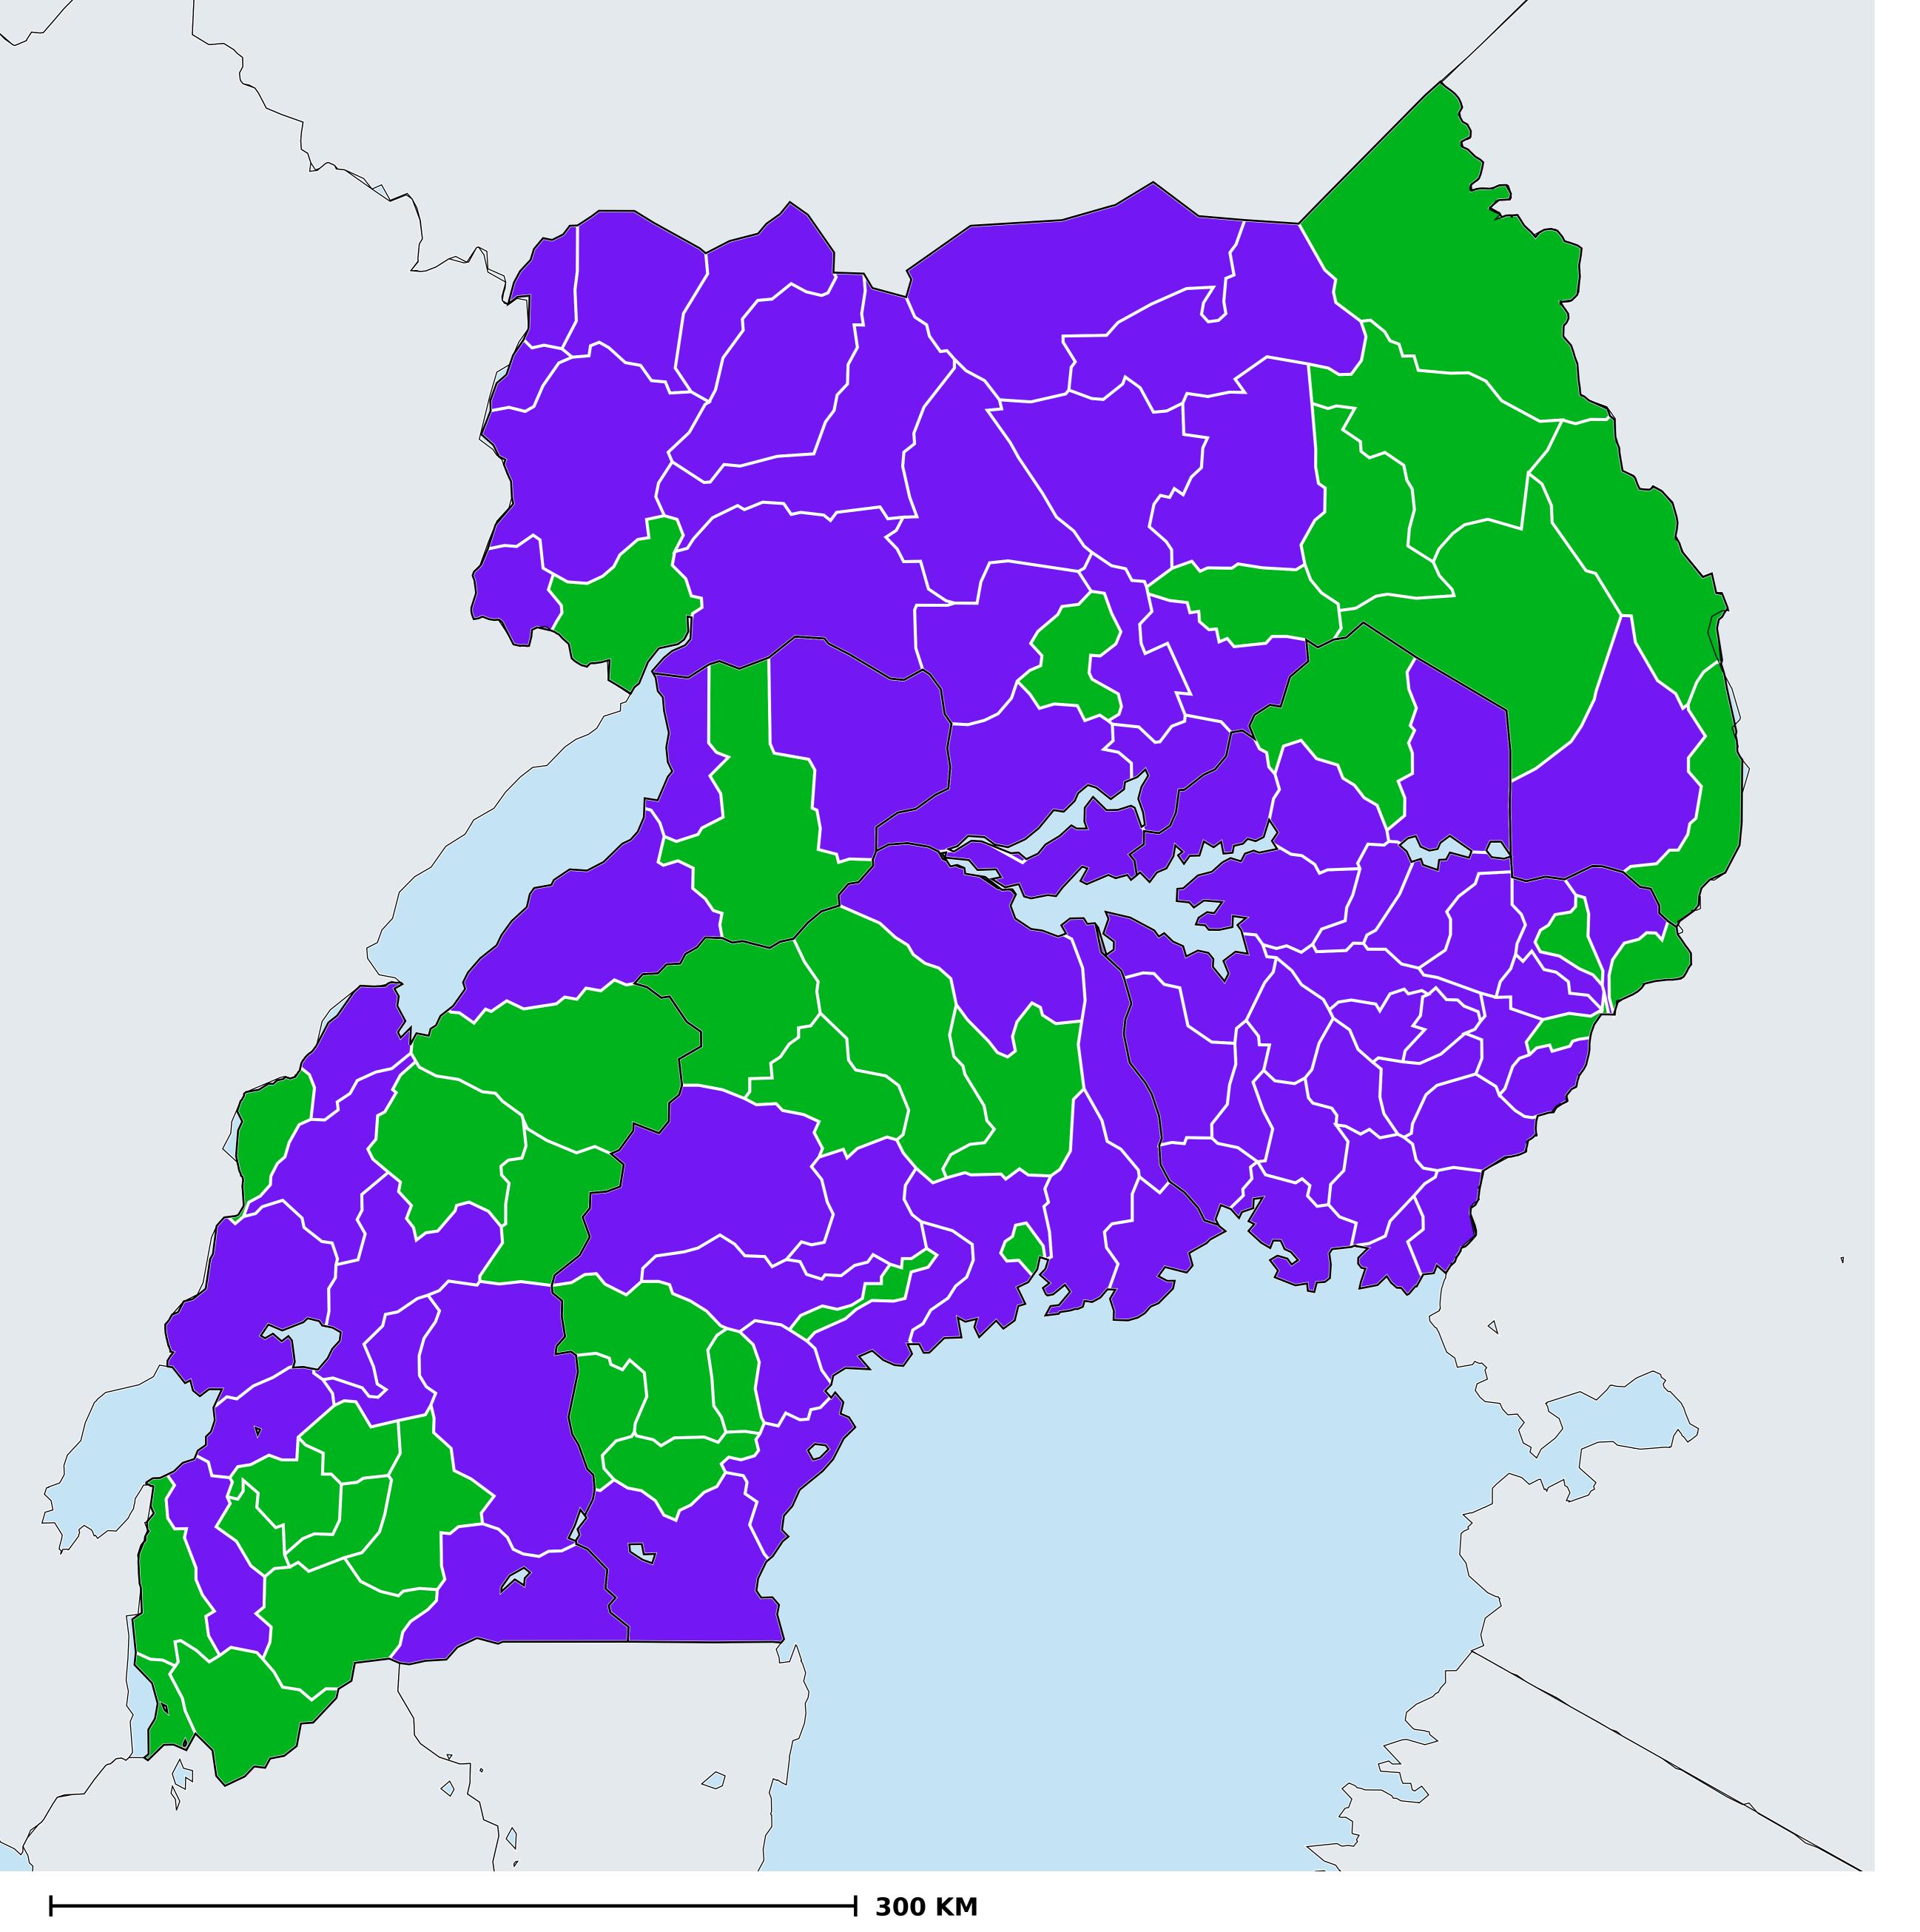

## Uganda (2015)

Geographic coverage - Total population requiring treatment MDA/PC coverage of Schistosomiasis

Schistosomiasis > MDA/PC coverage > Geographic coverage - Total population requiring treatment