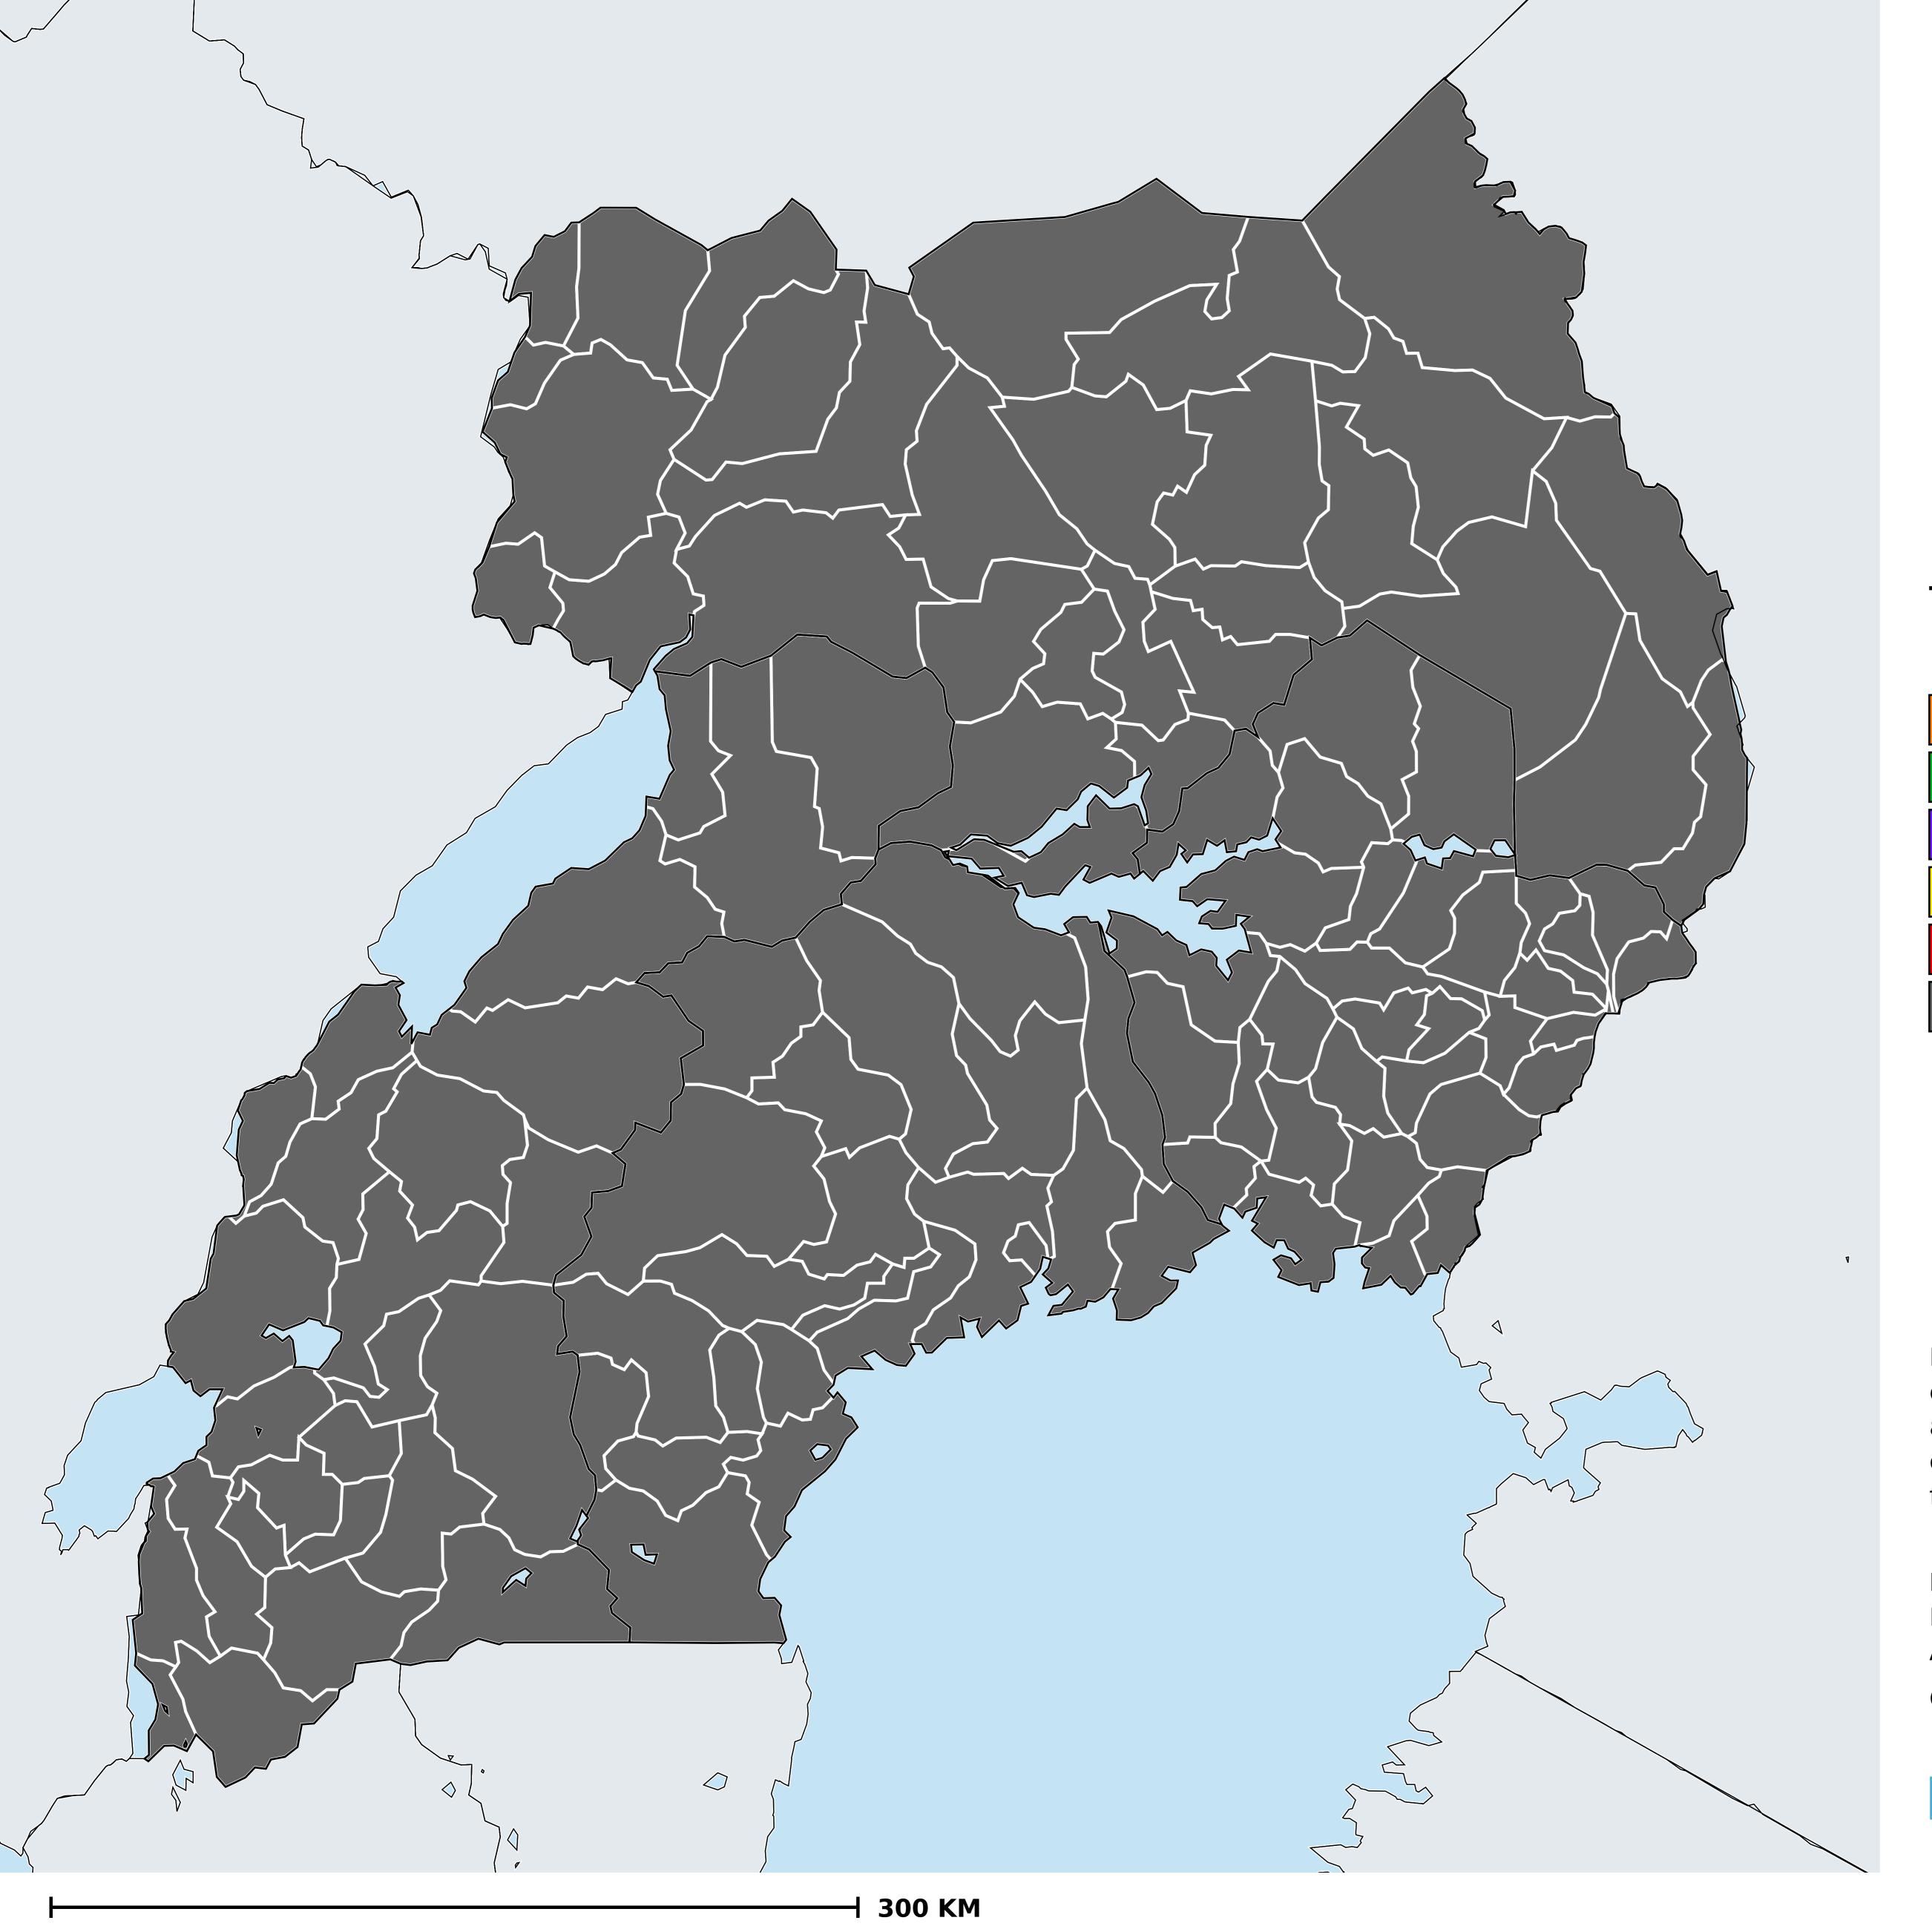

## Uganda (2013)

Geographic coverage - Total population requiring treatment MDA/PC coverage of Schistosomiasis

Schistosomiasis > MDA/PC coverage > Geographic coverage - Total population requiring treatment

PC dedicity unknown
PC not required

PC delivered

PC not delivered - Low/Moderate endemicity

PC not delivered - High endemicity

No data available

Boundaries, names and designations used here do not imply expression of WHO opinion concerning the legal status of any country, territory or area, or of its authorities, or concerning delimitation of frontiers or boundaries. Dotted / dashed lines represent approximate border lines for which there may not yet be full agreement.