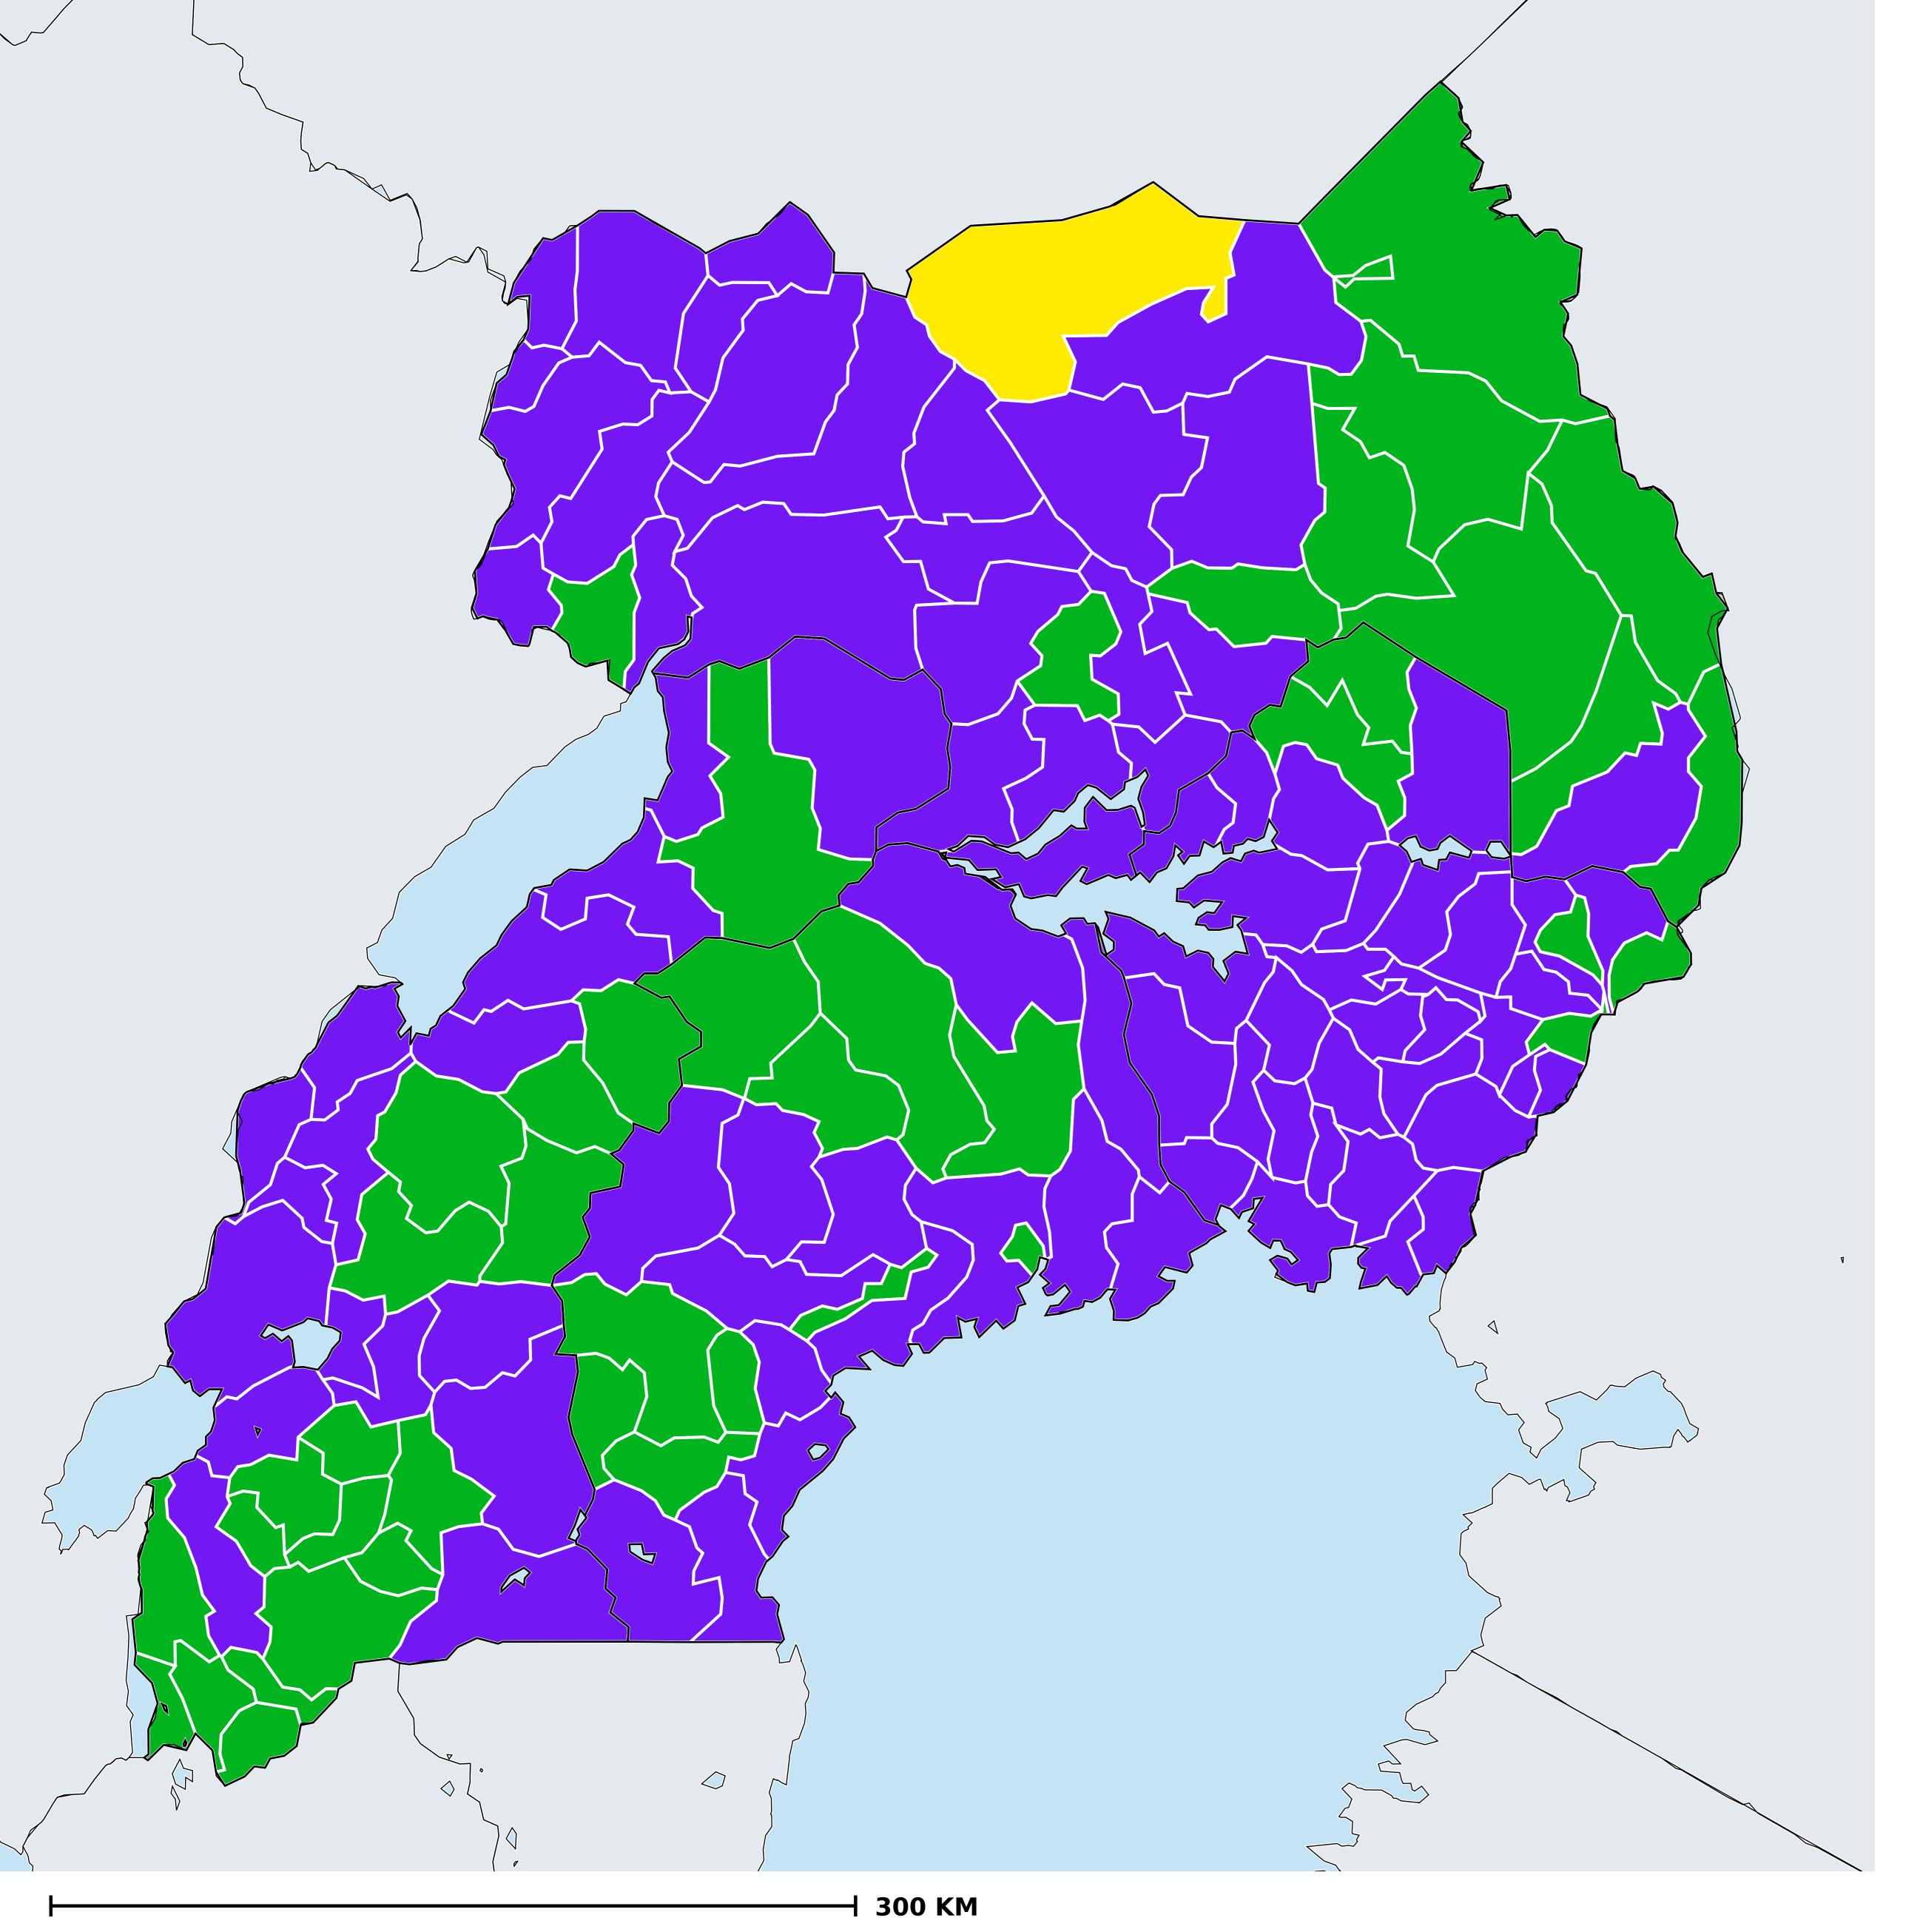

## Uganda (2022)

Geographic coverage - SAC MDA/PC coverage of Schistosomiasis

Schistosomiasis > MDA/PC coverage > Geographic coverage - SAC

Endemicity unknown
PC not required
PC delivered
Surveillance (prevalence <1%)
PC not delivered - Low/Moderate endemicity
PC not delivered - High endemicity
No data available

Boundaries, names and designations used here do not imply expression of WHO opinion concerning the legal status of any country, territory or area, or of its authorities, or concerning delimitation of frontiers or boundaries. Dotted / dashed lines represent approximate border lines for which there may not yet be full agreement.

## **Data Source:**

Data provided by health ministries to ESPEN through WHO reporting processes. All reasonable precautions have been taken to verify this information

Copyright 2024 WHO. All rights reserved. Generated 23 January 2024