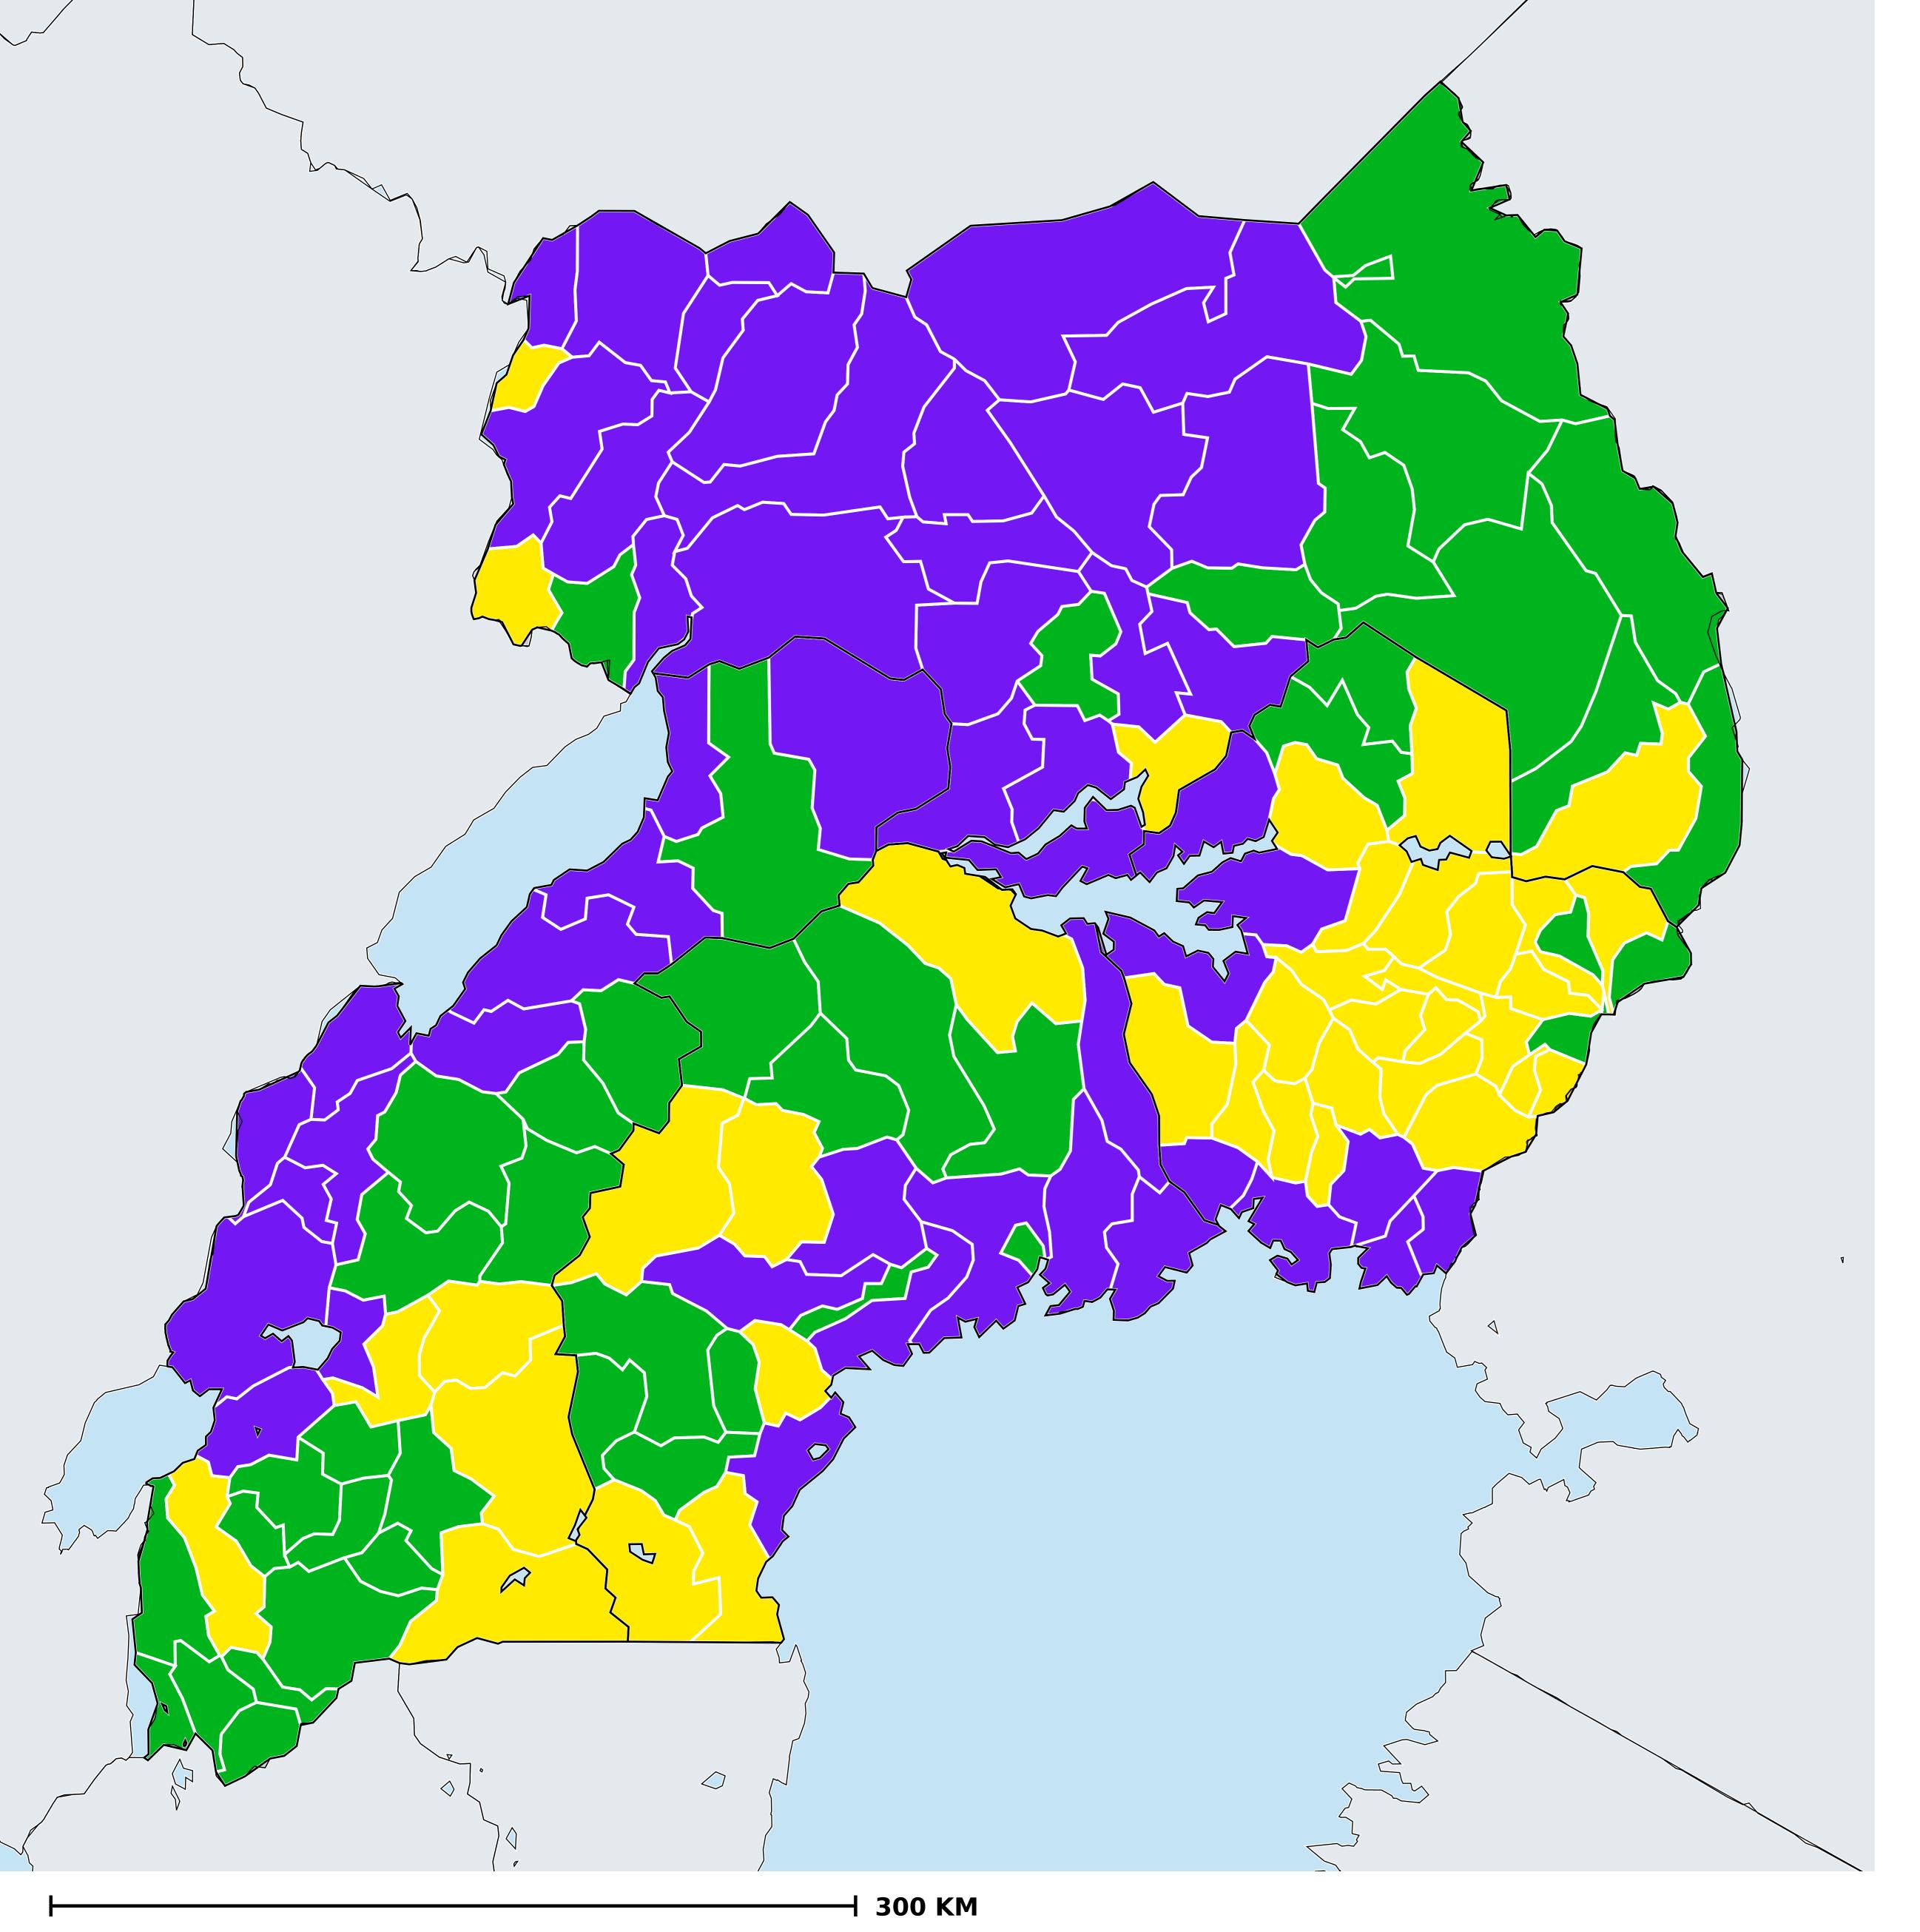

## Uganda (2020)

Geographic coverage - SAC MDA/PC coverage of Schistosomiasis

Schistosomiasis > MDA/PC coverage > Geographic coverage - SAC

Endemicity unknown
PC not required
PC delivered
PC not delivered - Low/Moderate endemicity
PC not delivered - High endemicity
No data available

Boundaries, names and designations used here do not imply expression of WHO opinion concerning the legal status of any country, territory or area, or of its authorities, or concerning delimitation of frontiers or boundaries. Dotted / dashed lines represent approximate border lines for which there may not yet be full agreement.

## **Data Source:**

Data provided by health ministries to ESPEN through WHO reporting processes. All reasonable precautions have been taken to verify this information

Copyright 2023 WHO. All rights reserved. Generated 19 September 2023