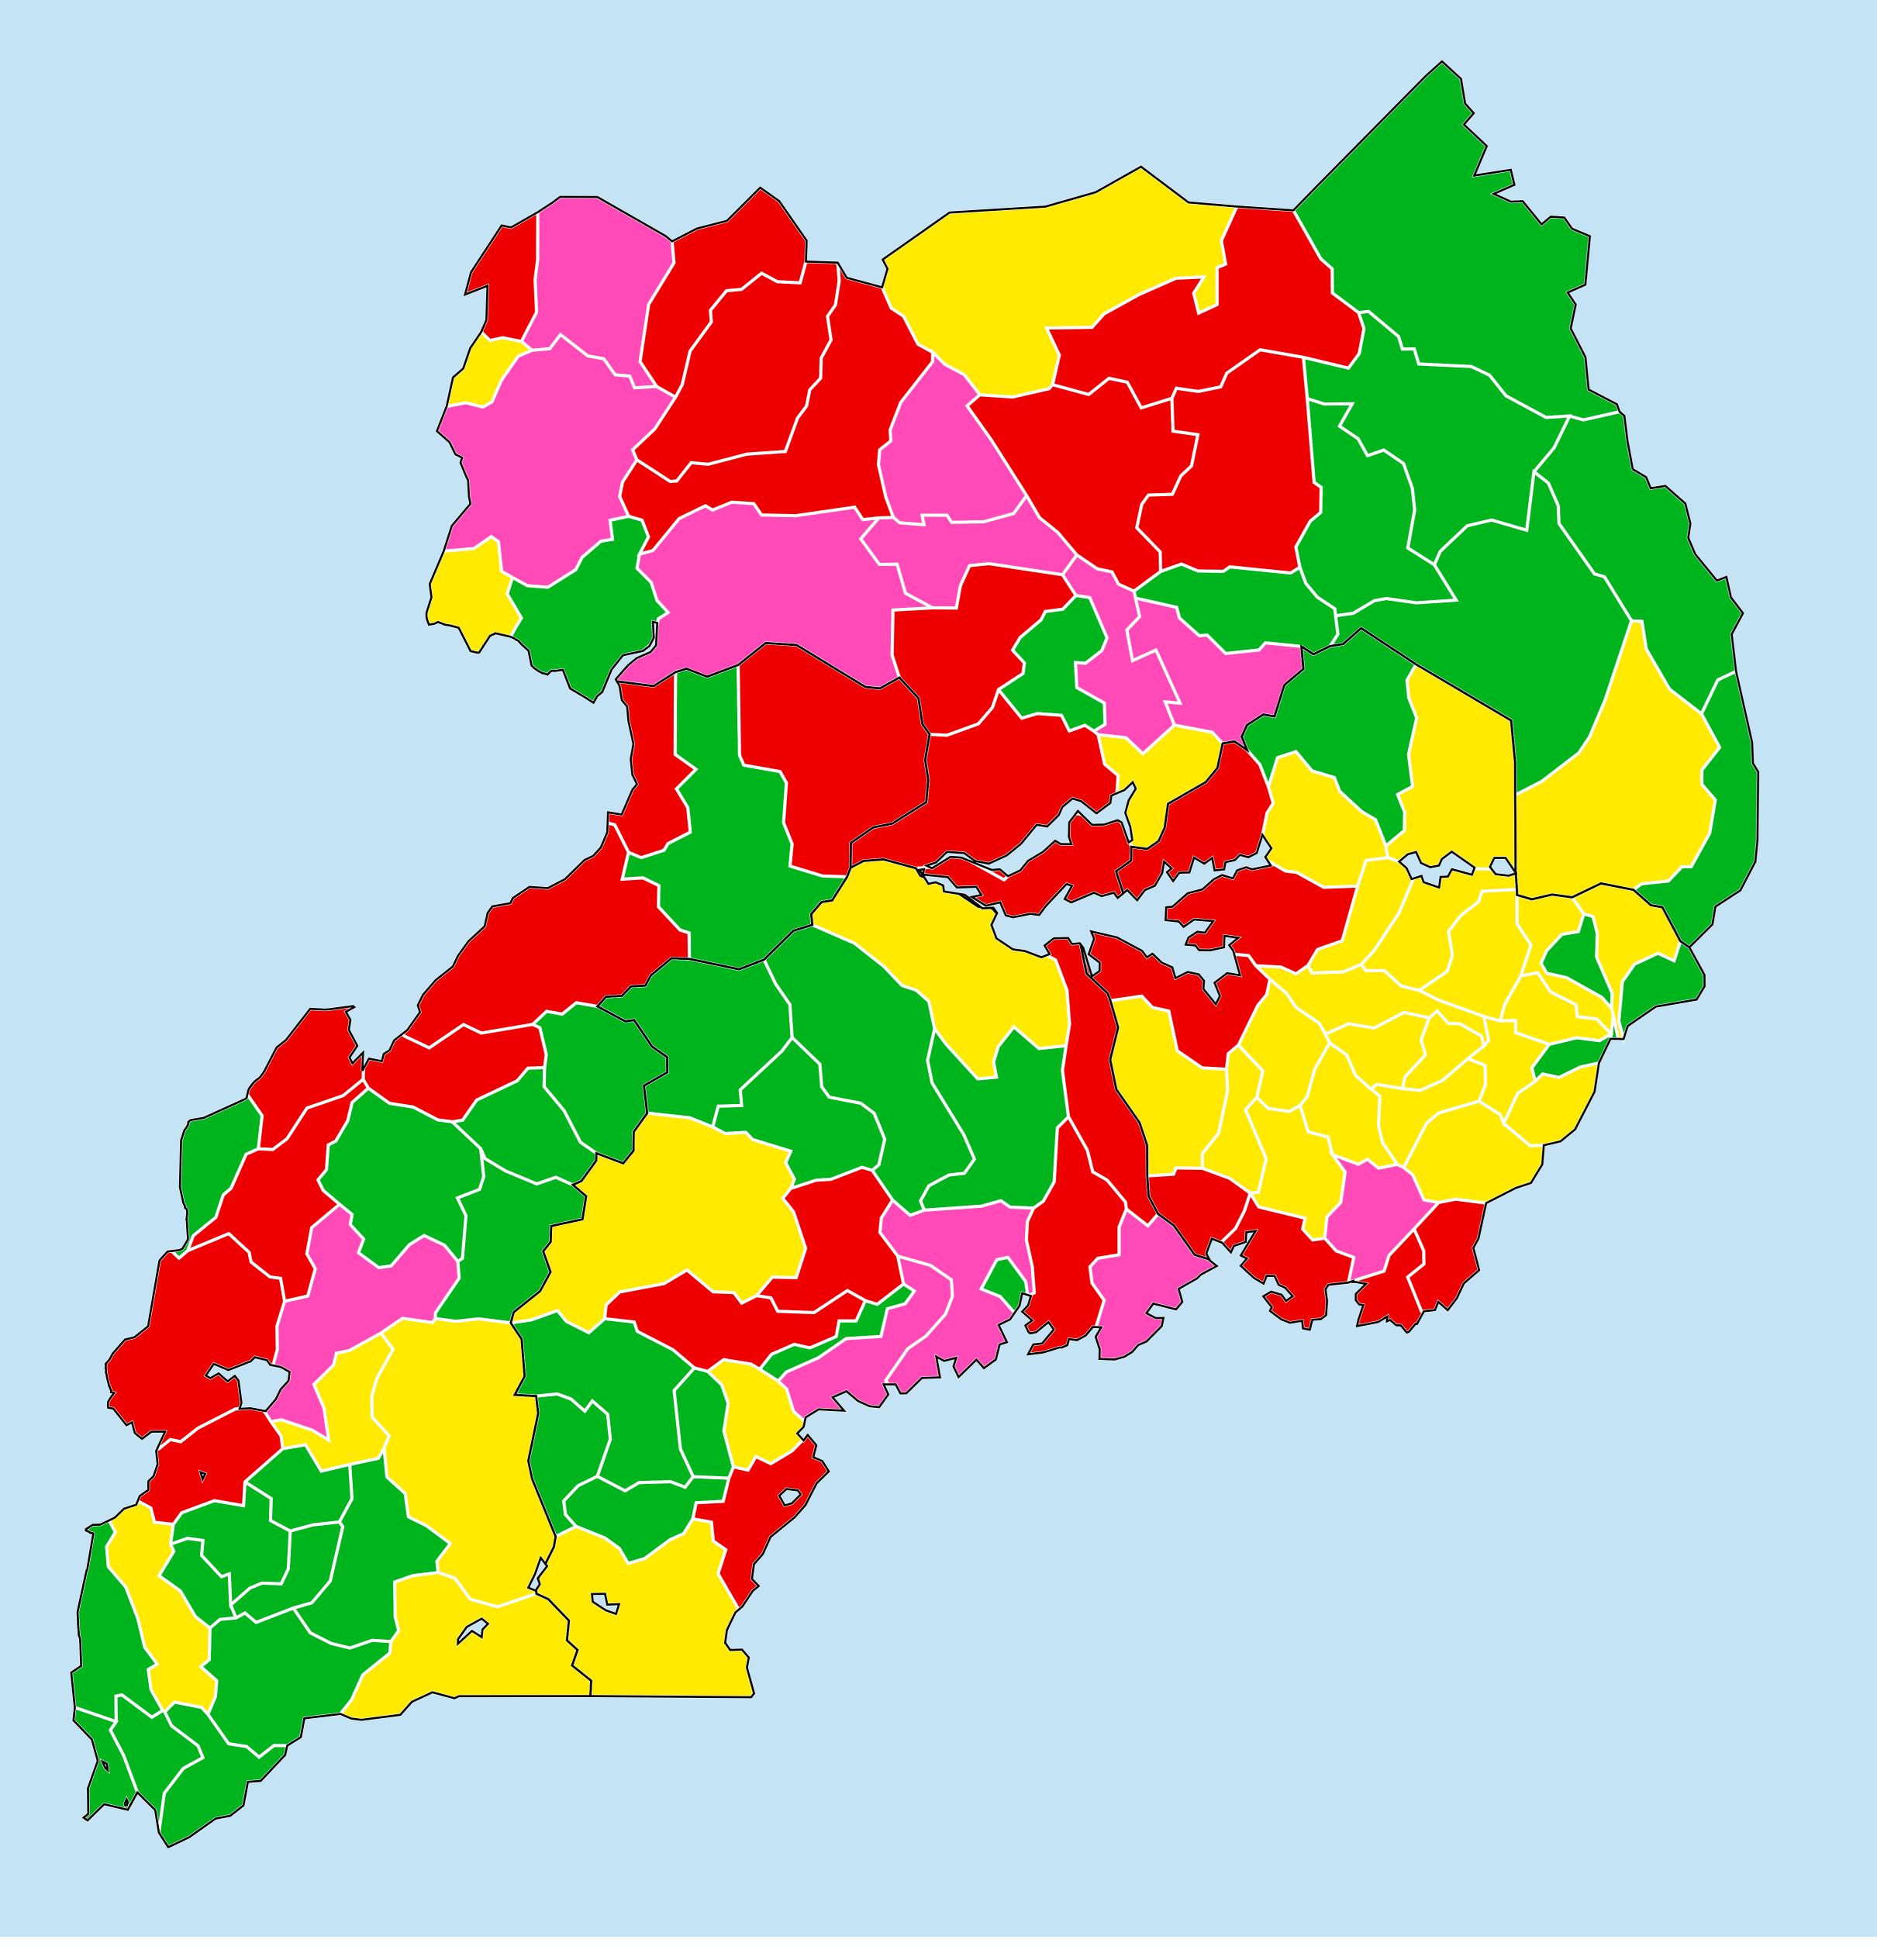

## Uganda (2018)

## Status of Schistosomiasis Elimination

## Schistosomiasis > Endemicity

Boundaries, names and designations used here do not imply expression of WHO opinion concerning the legal status of any country, territory or area, or of its authorities, or concerning delimitation of frontiers or boundaries. Dotted / dashed lines represent approximate border lines for which there may not yet be full agreement.

## **Data Source:**

Data provided by health ministries to ESPEN through WHO reporting processes. All reasonable precautions have been taken to verify this information

Copyright 2023 WHO. All rights reserved. Generated 19 September 2023