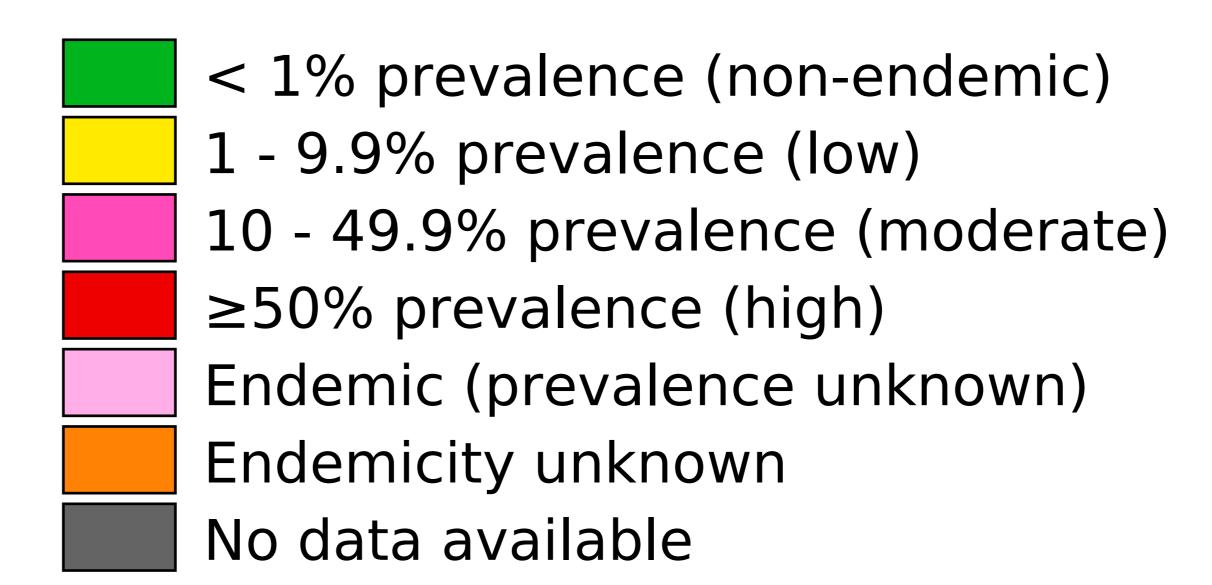

## Schistosomiasis > Endemicity

Boundaries, names and designations used here do not imply expression of WHO opinion concerning the legal status of any country, territory or area, or of its authorities, or concerning delimitation of frontiers or boundaries. Dotted / dashed lines represent approximate border lines for which there may not yet be full agreement.