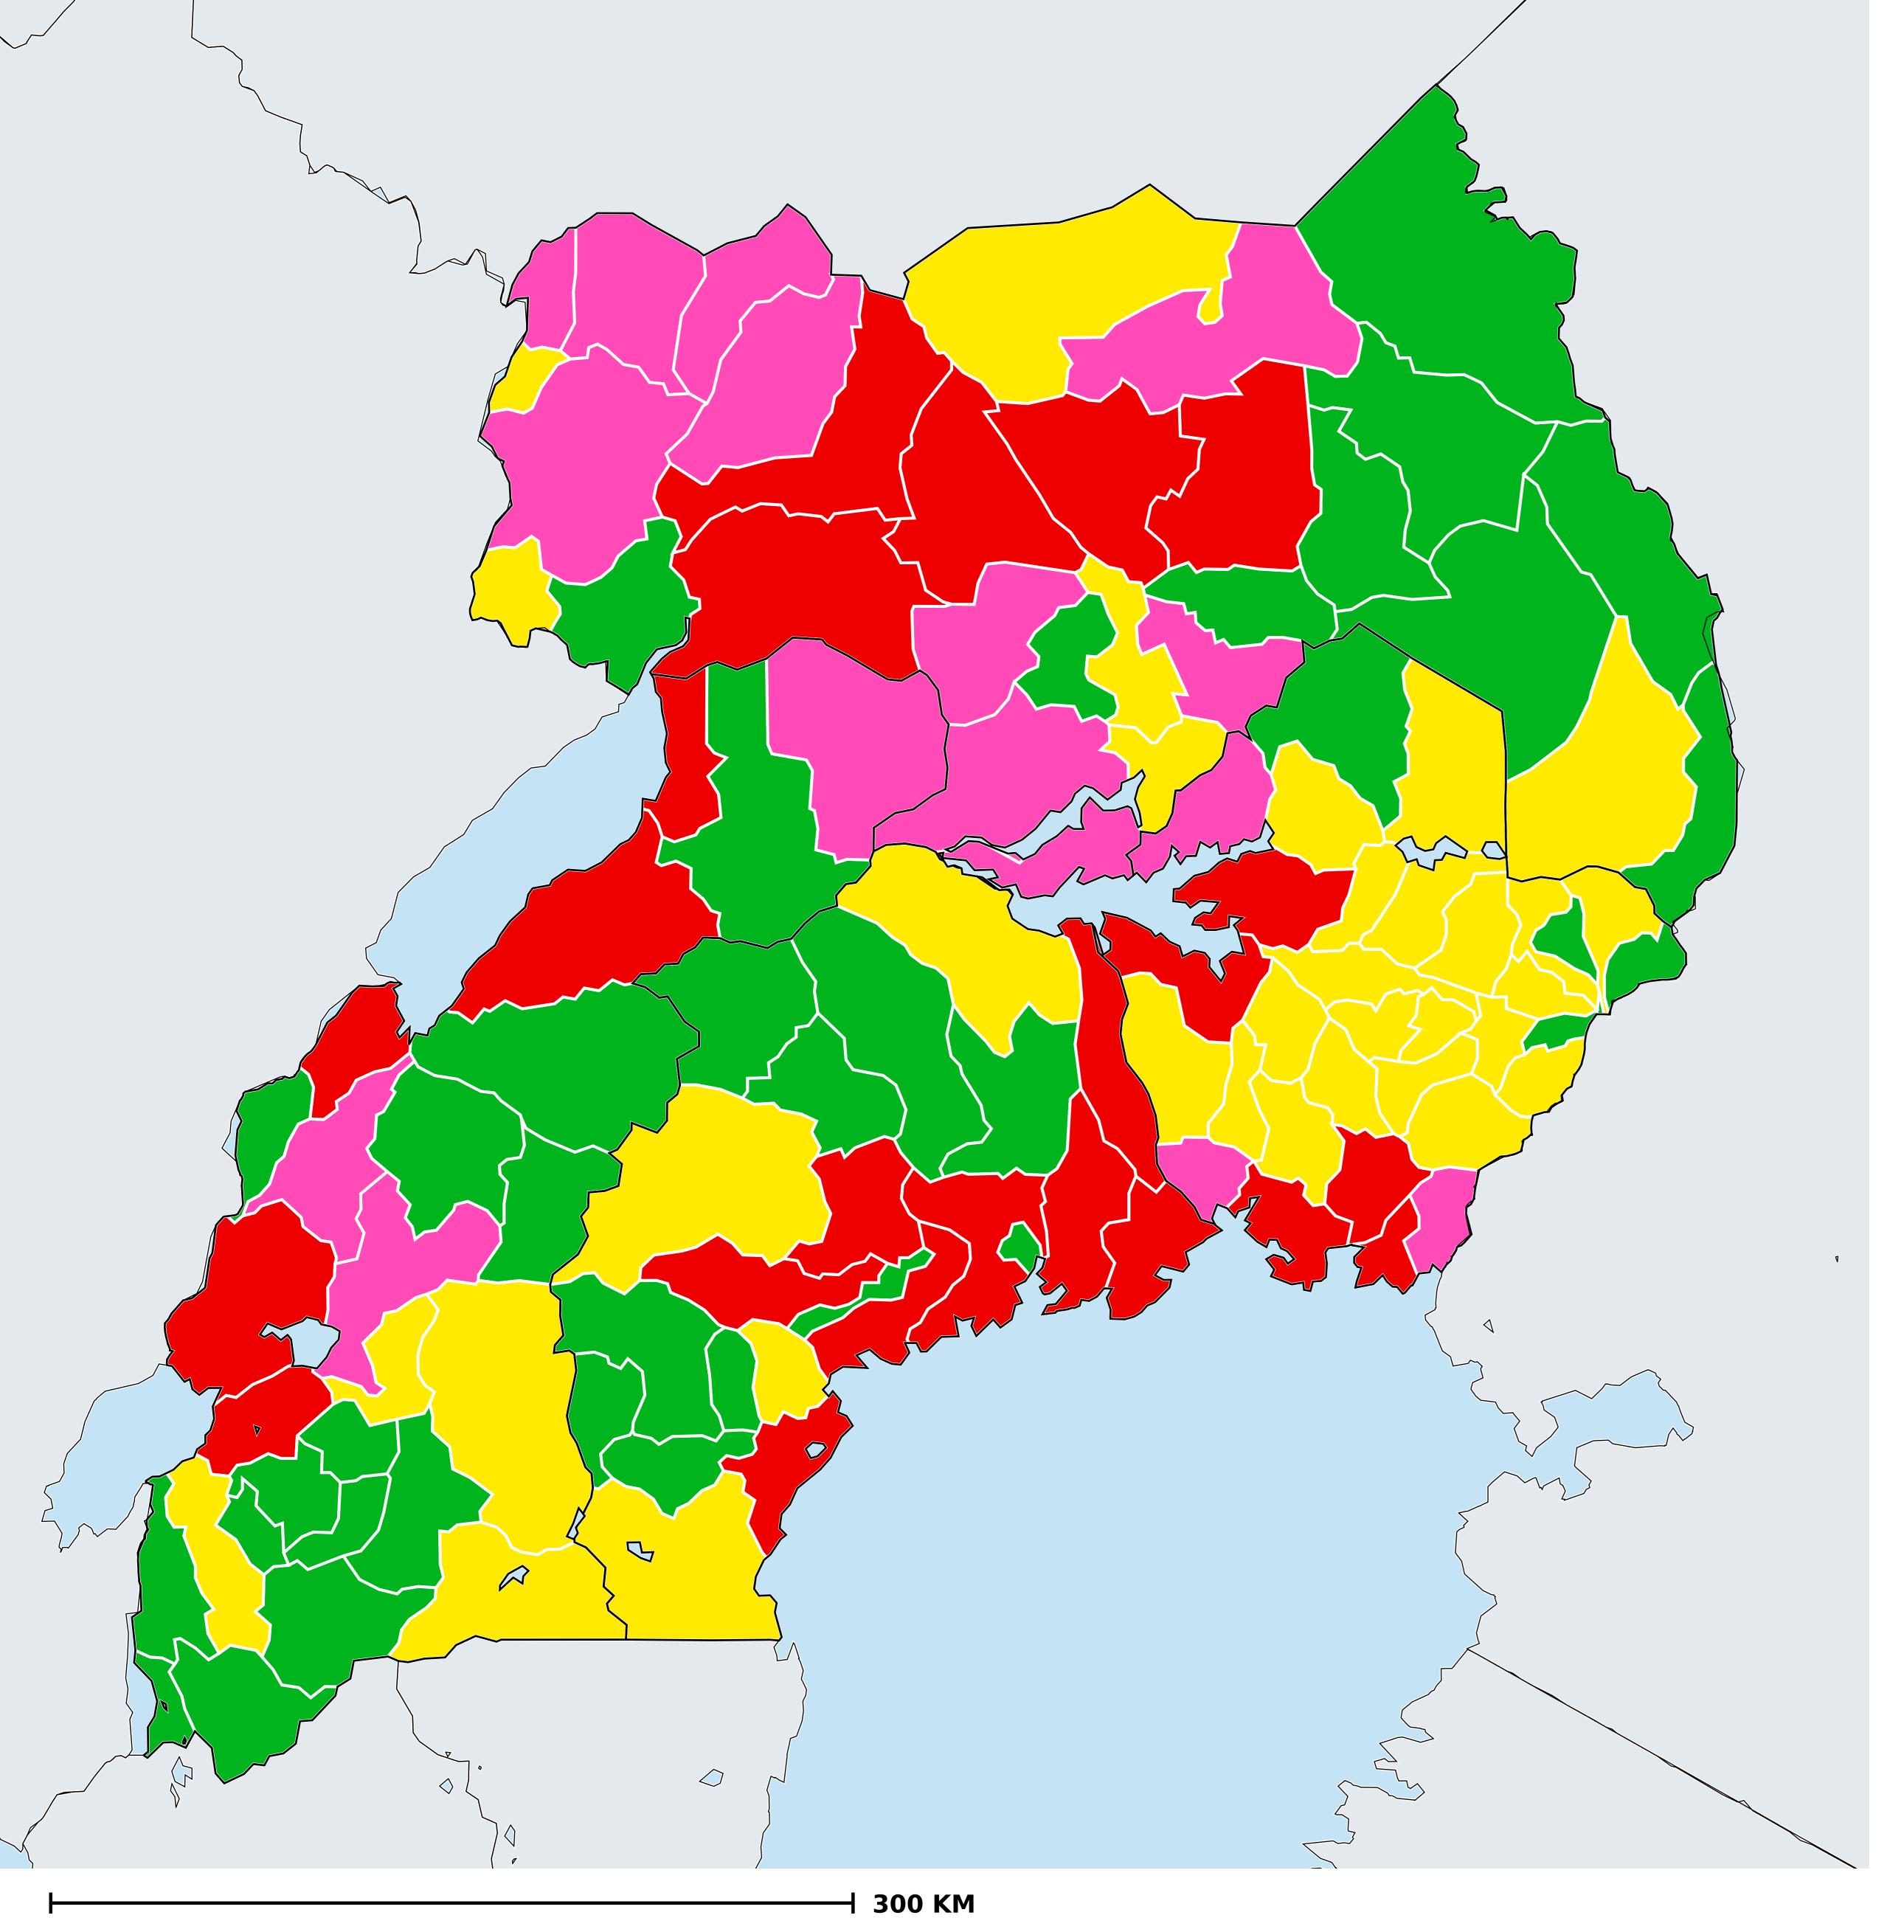

## Uganda (2014)

## Status of Schistosomiasis Elimination

## Schistosomiasis > Endemicity

Boundaries, names and designations used here do not imply expression of WHO opinion concerning the legal status of any country, territory or area, or of its authorities, or concerning delimitation of frontiers or boundaries. Dotted / dashed lines represent approximate border lines for which there may not yet be full agreement.

## **Data Source:**

Data provided by health ministries to ESPEN through WHO reporting processes. All reasonable precautions have been taken to verify this information

Copyright 2023 WHO. All rights reserved. Generated 19 September 2023