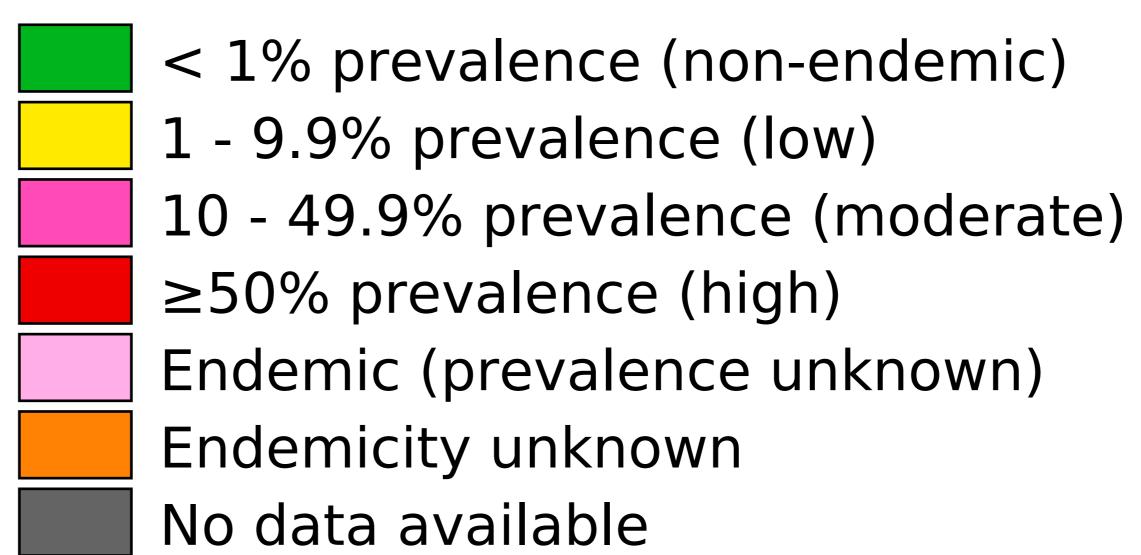

## Schistosomiasis > Endemicity

Boundaries, names and designations used here do not imply expression of WHO opinion concerning the legal status of any country, territory or area, or of its authorities, or concerning delimitation of frontiers or boundaries. Dotted / dashed lines represent approximate border lines for which there may not yet be full agreement.