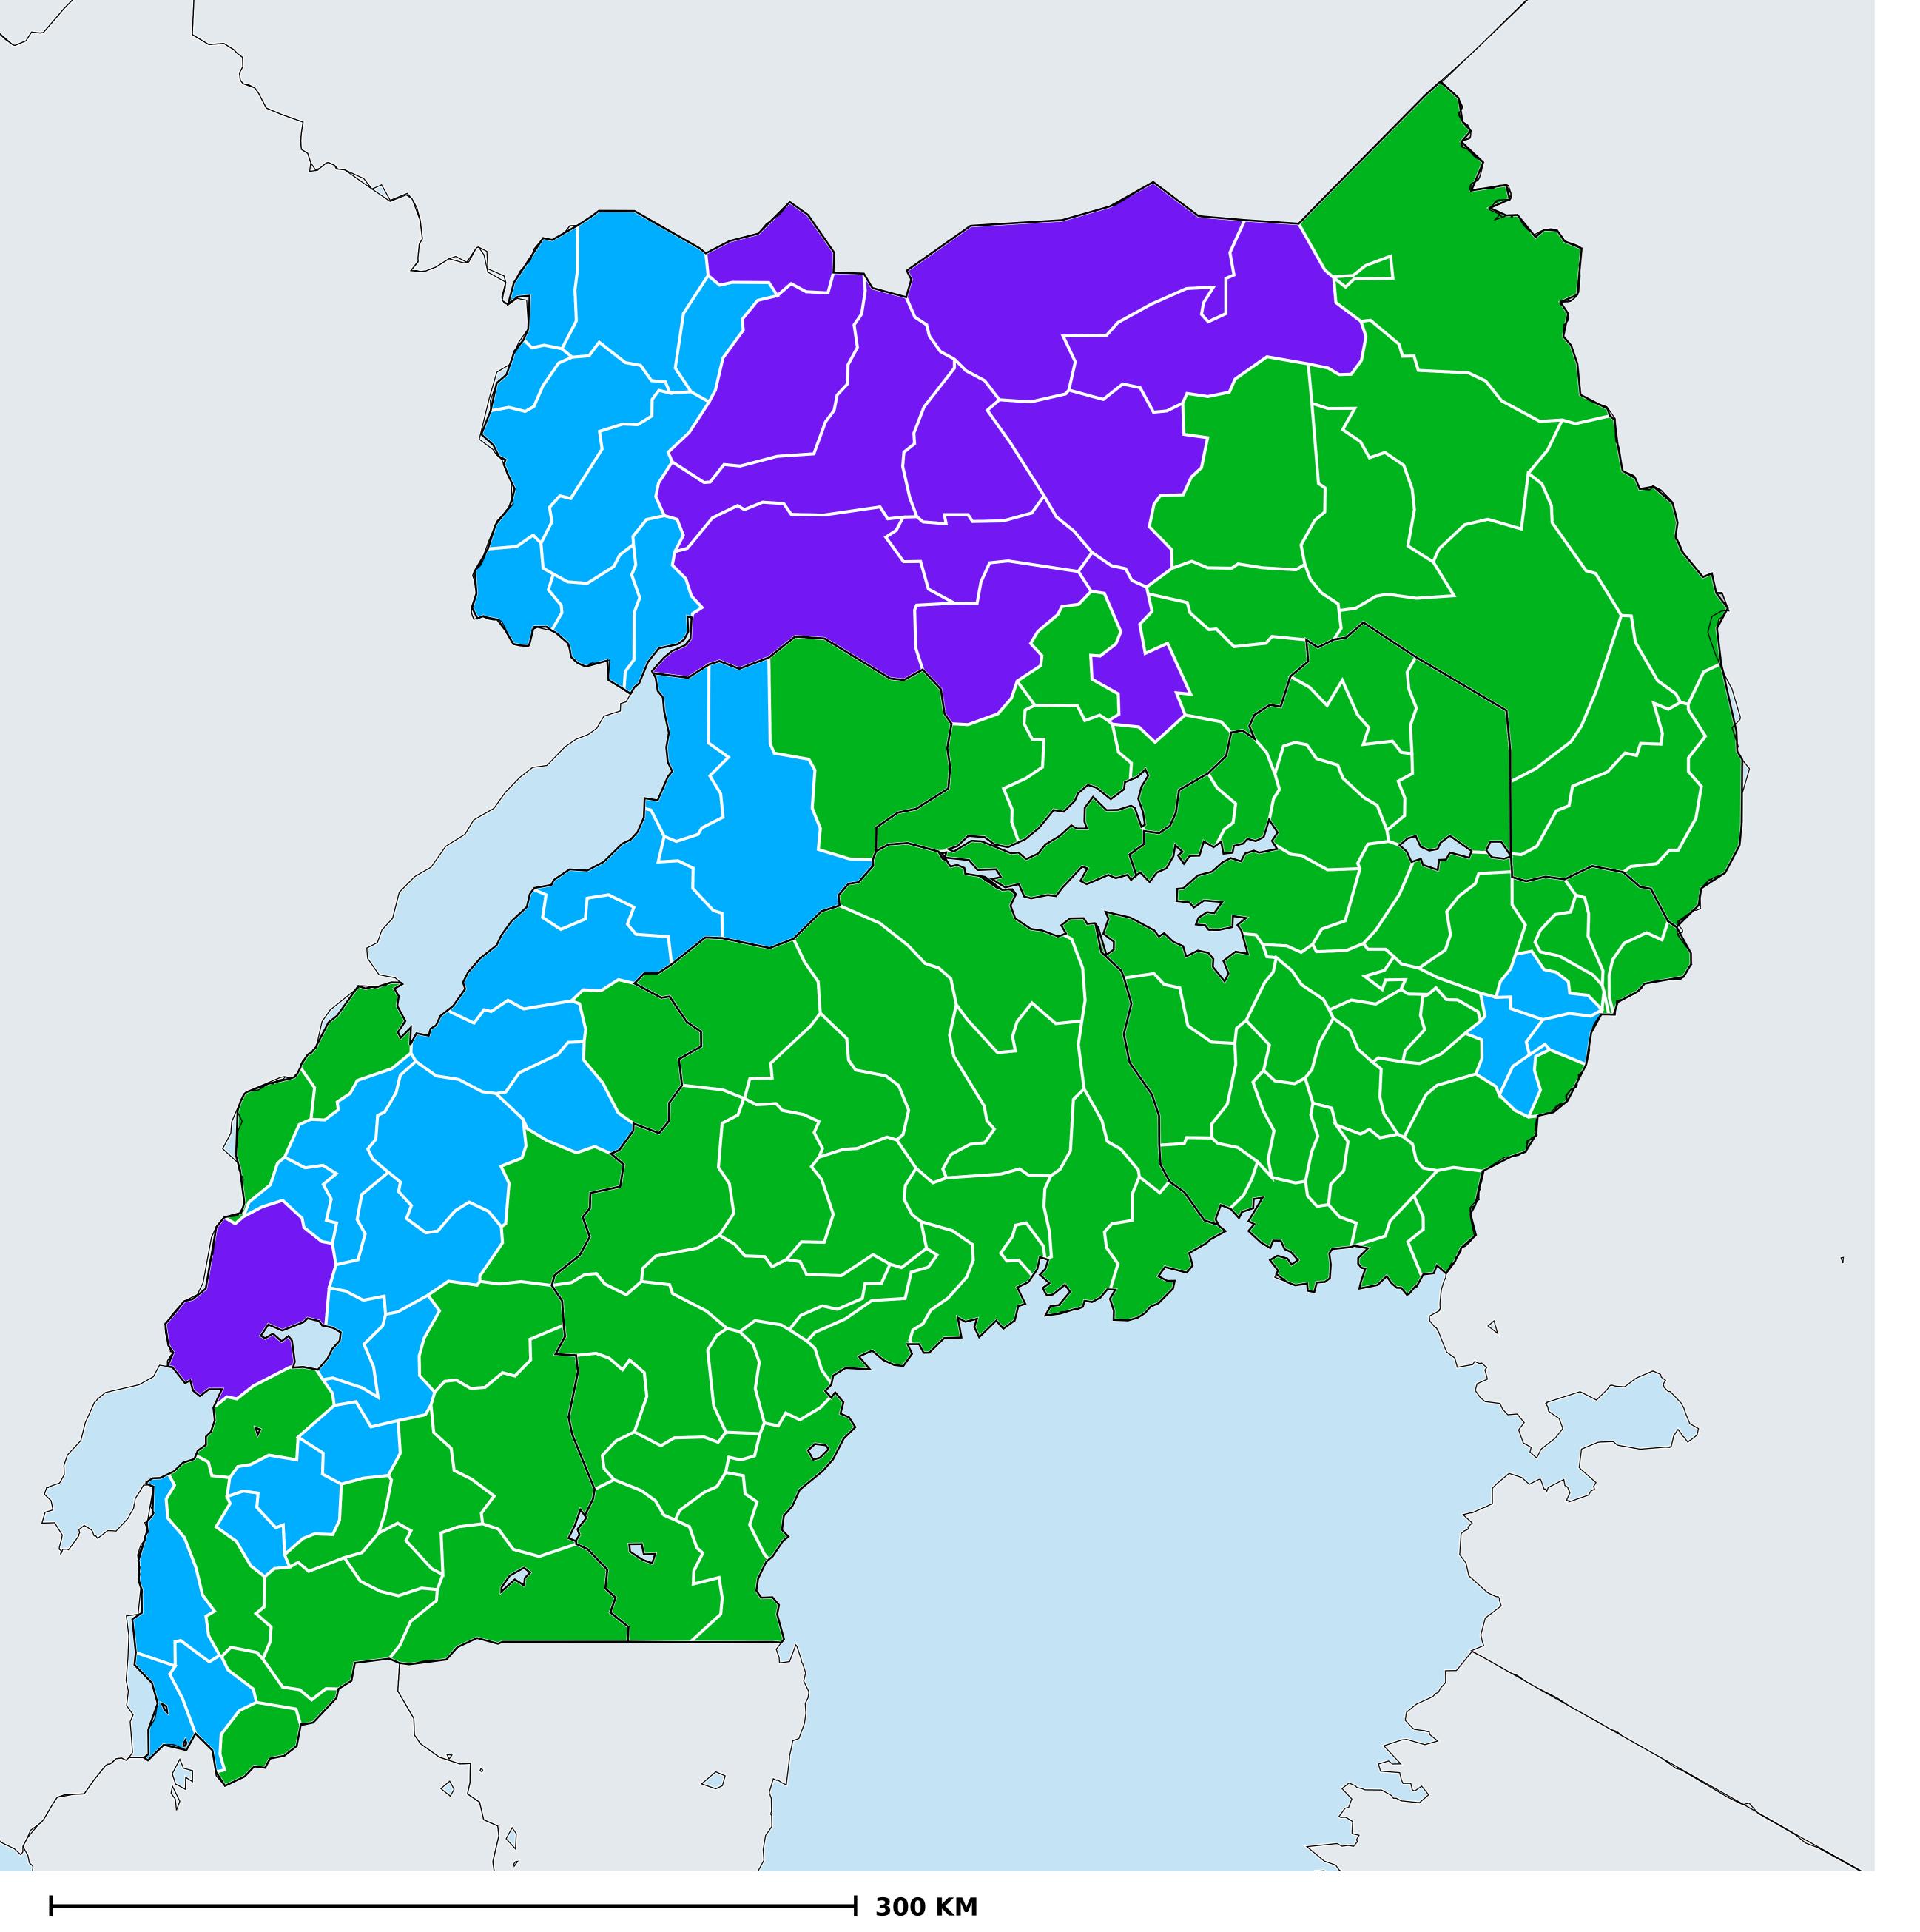

## Geographic MDA/PC coverage of Onchocerciasis

Onchocerciasis > MDA/PC coverage > Geographic coverage

Unknown / consider Oncho Elimination mapping
Not suitable for Onchocerciasis
Unknown (under LF MDA)
MDA delivered
MDA not delivered - Endemic
MDA not delivered - under IA
Under post-intervention surveillance

Boundaries, names and designations used here do not imply expression of WHO opinion concerning the legal status of any country, territory or area, or of its authorities, or concerning delimitation of frontiers or boundaries. Dotted / dashed lines represent approximate border lines for which there may not yet be full agreement.

## **Data Source:**

Data provided by health ministries to ESPEN through WHO reporting processes. All reasonable precautions have been taken to verify this information

Copyright 2024 WHO. All rights reserved. Generated 25 January 2024