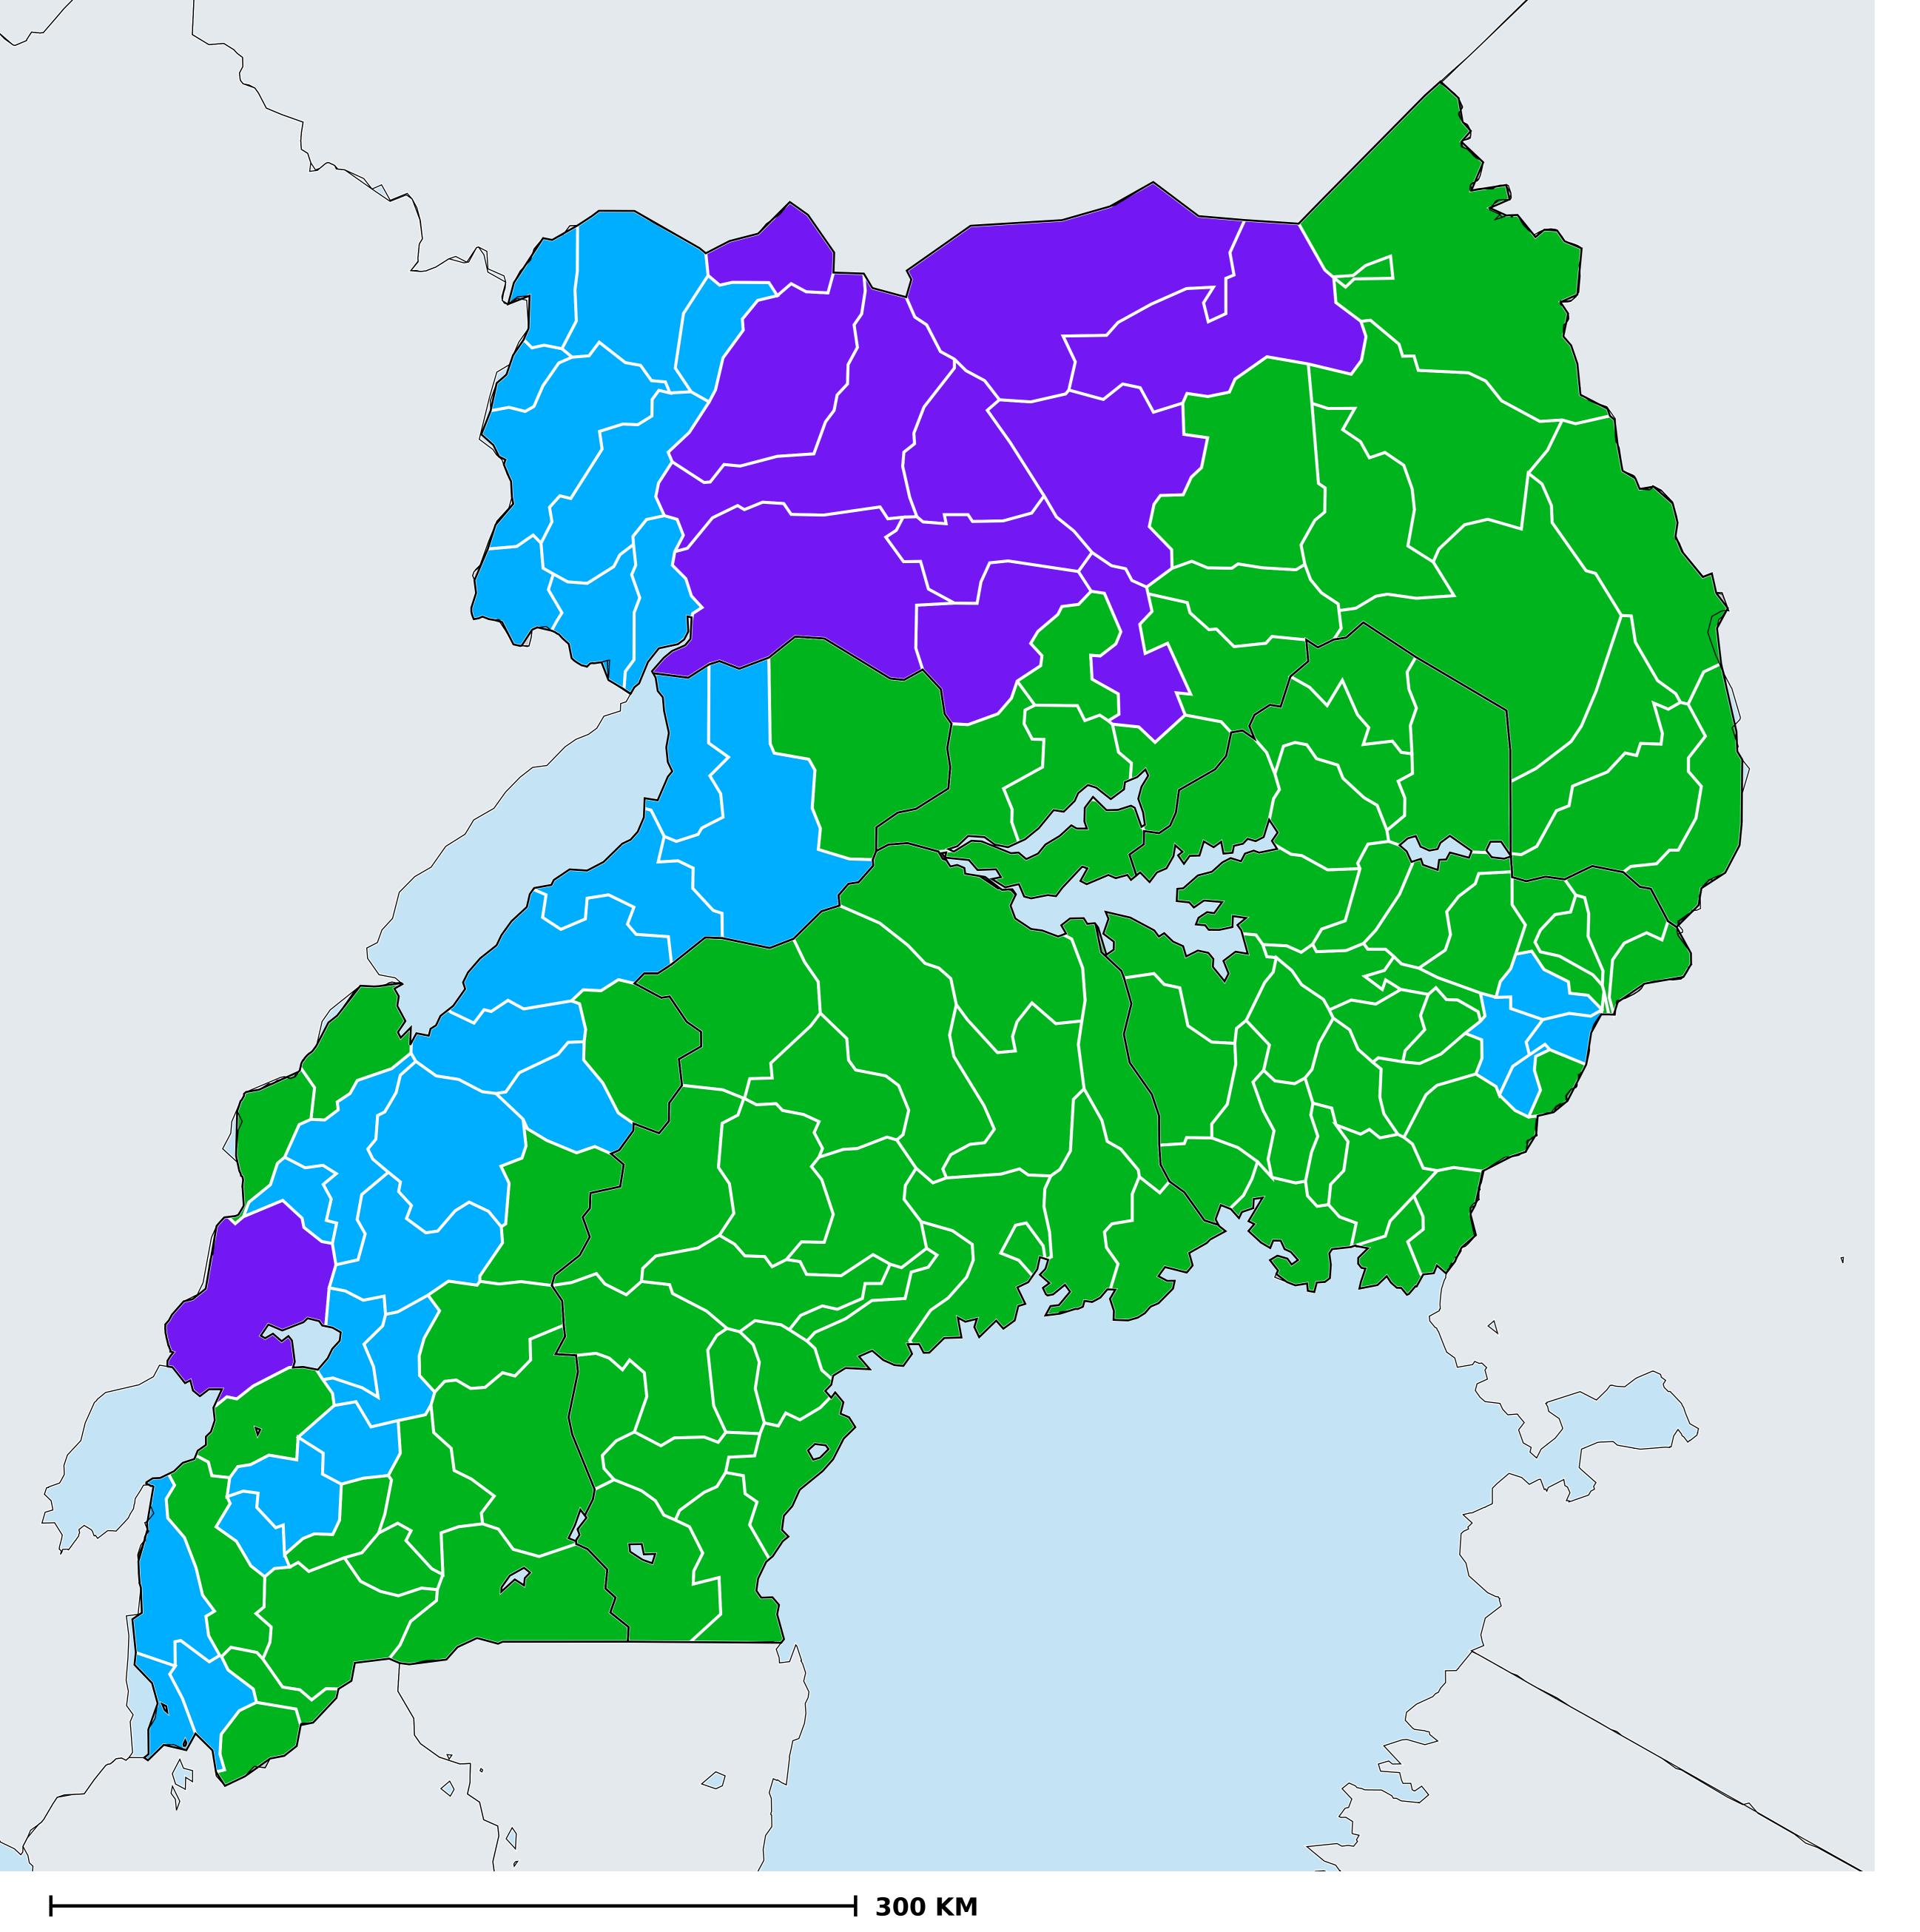

## Geographic MDA/PC coverage of Onchocerciasis

Onchocerciasis > MDA/PC coverage > Geographic coverage

Unknown / consider Oncho Elimination mapping
Not suitable for Onchocerciasis
Unknown (under LF MDA)
MDA delivered
MDA not delivered - Endemic
Under post-intervention surveillance

Boundaries, names and designations used here do not imply expression of WHO opinion concerning the legal status of any country, territory or area, or of its authorities, or concerning delimitation of frontiers or boundaries. Dotted / dashed lines represent approximate border lines for which there may not yet be full agreement.

## **Data Source:**

Data provided by health ministries to ESPEN through WHO reporting processes. All reasonable precautions have been taken to verify this information

Copyright 2023 WHO. All rights reserved. Generated 19 September 2023