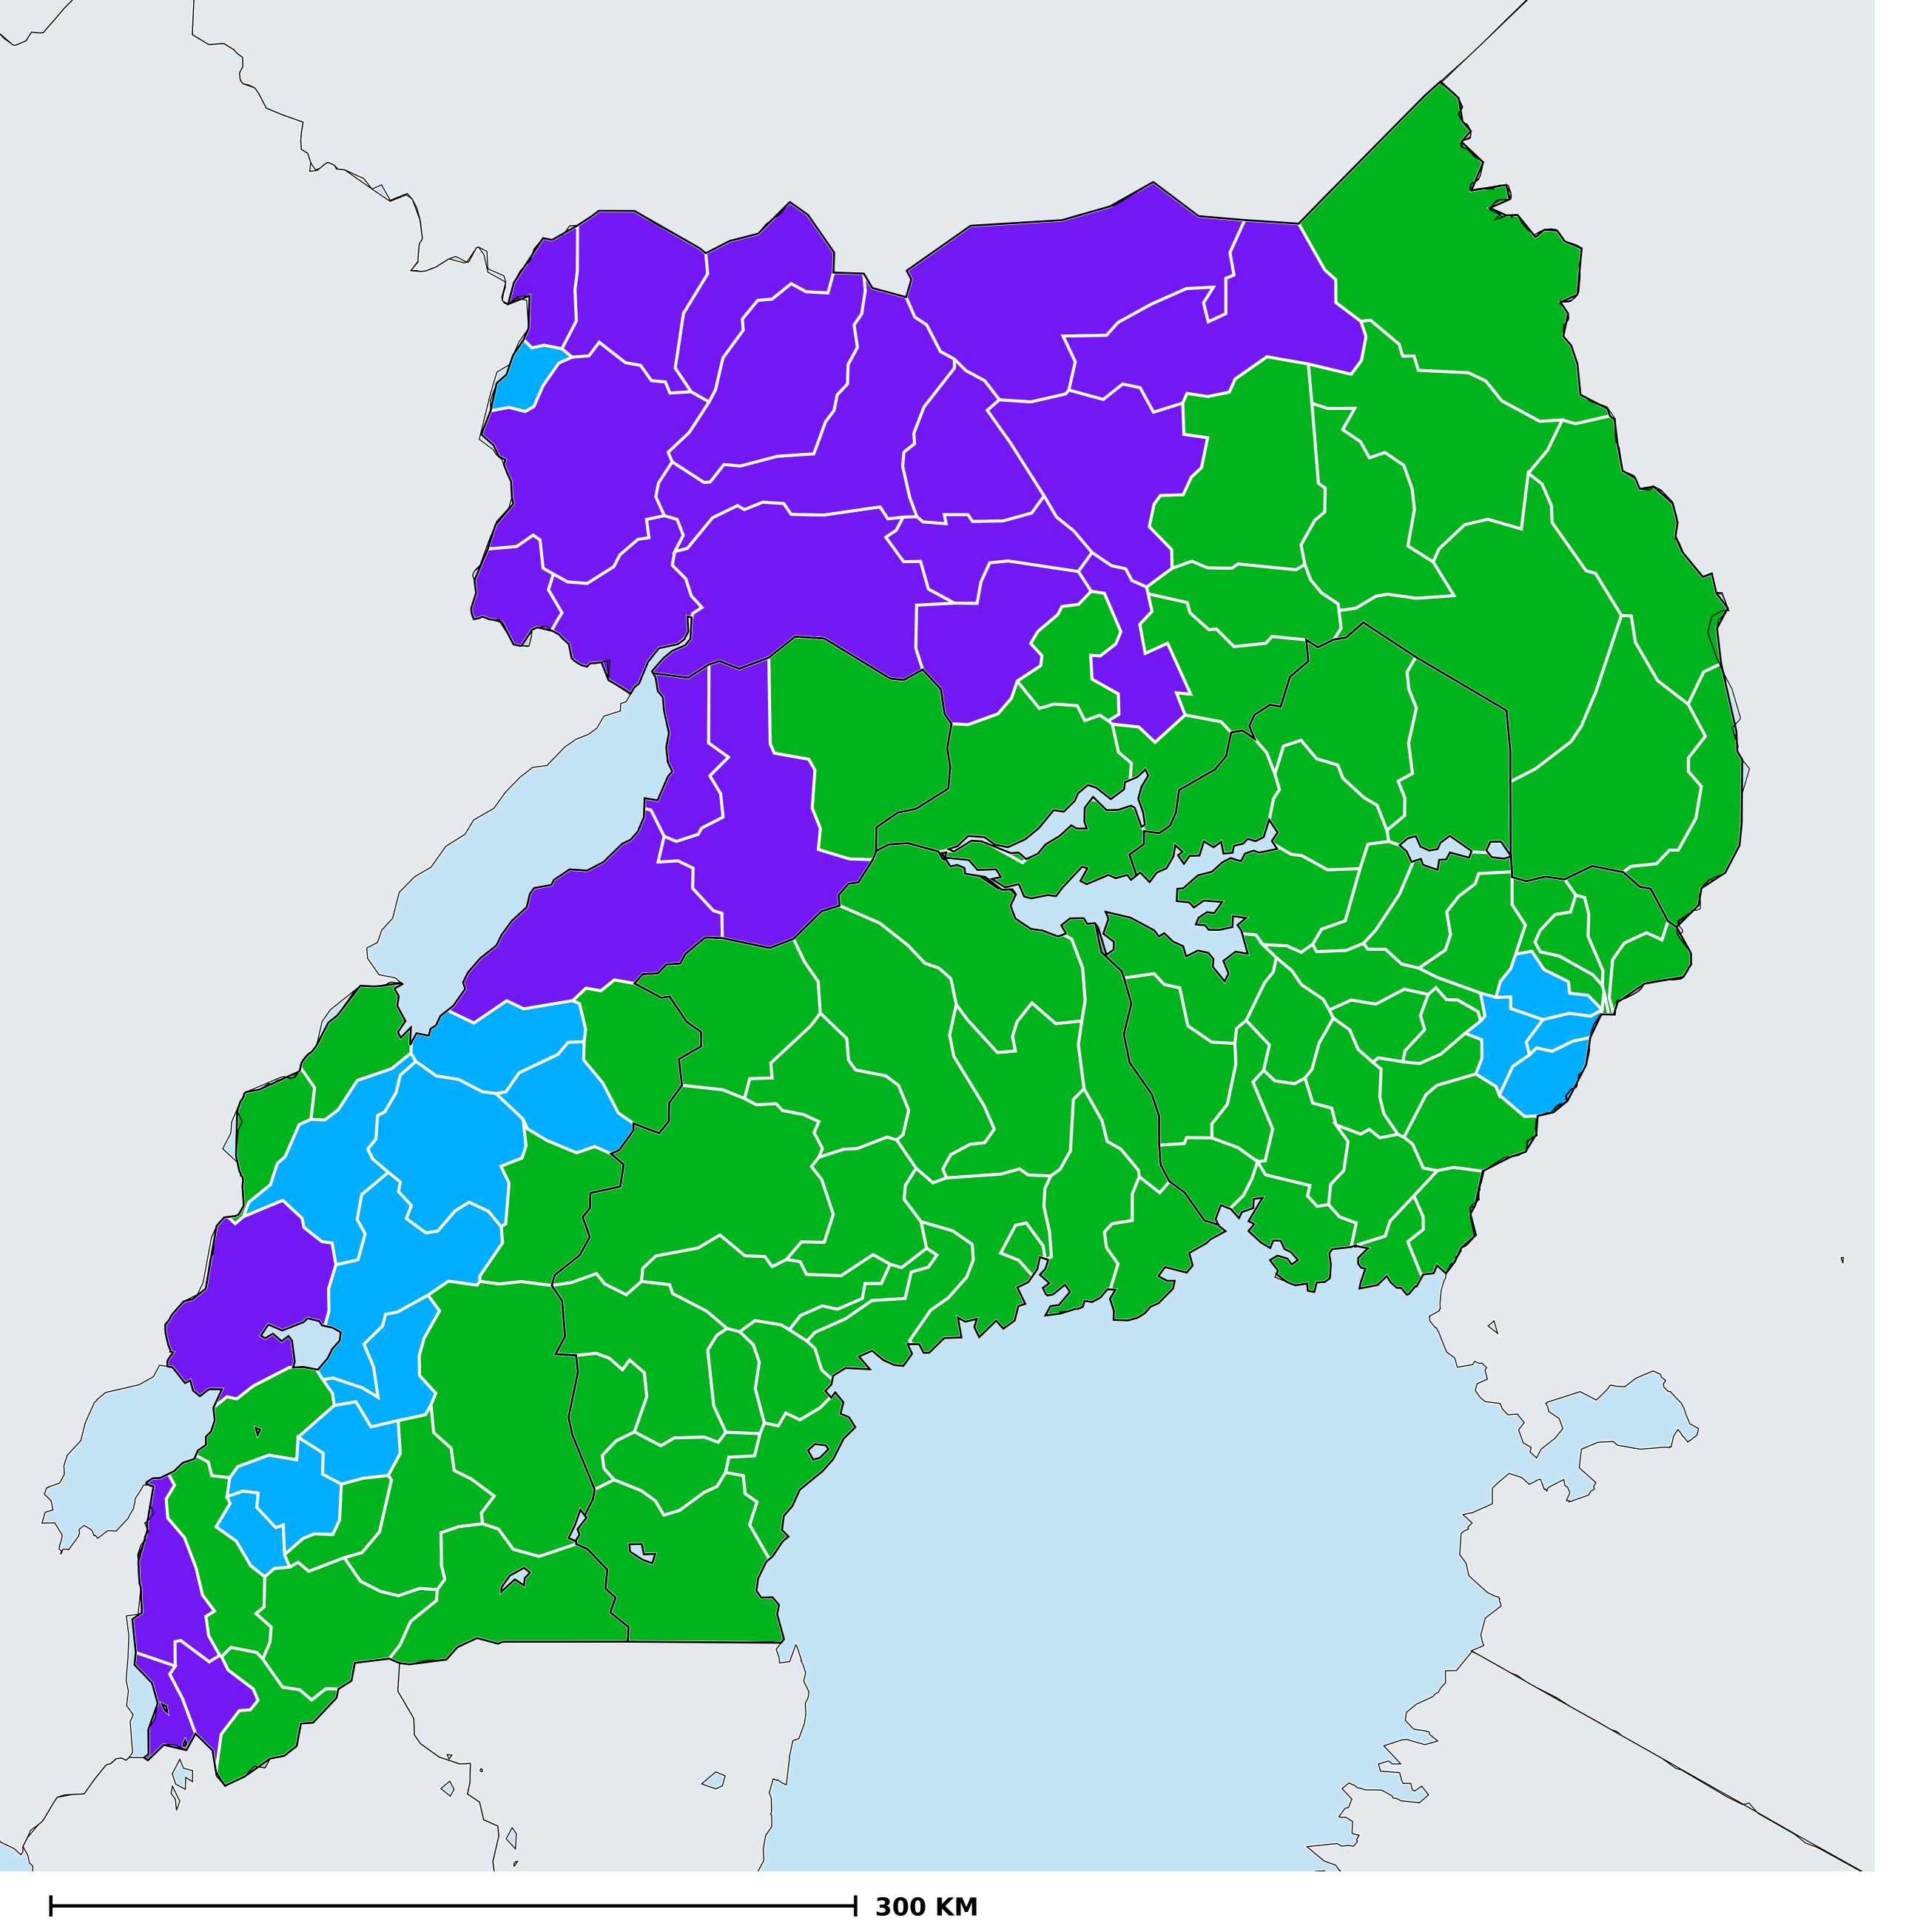

## Uganda (2017)

## Geographic MDA/PC coverage of Onchocerciasis

Onchocerciasis > MDA/PC coverage > Geographic coverage

Unknown / consider Oncho Elimination mapping
Not suitable for Onchocerciasis
Unknown (under LF MDA)
MDA delivered
MDA not delivered - Endemic

Boundaries, names and designations used here do not imply expression of WHO opinion concerning the legal status of any country, territory or area, or of its authorities, or concerning delimitation of frontiers or boundaries. Dotted / dashed lines represent approximate border lines for which there may not yet be full agreement.

Under post-intervention surveillance

No data available