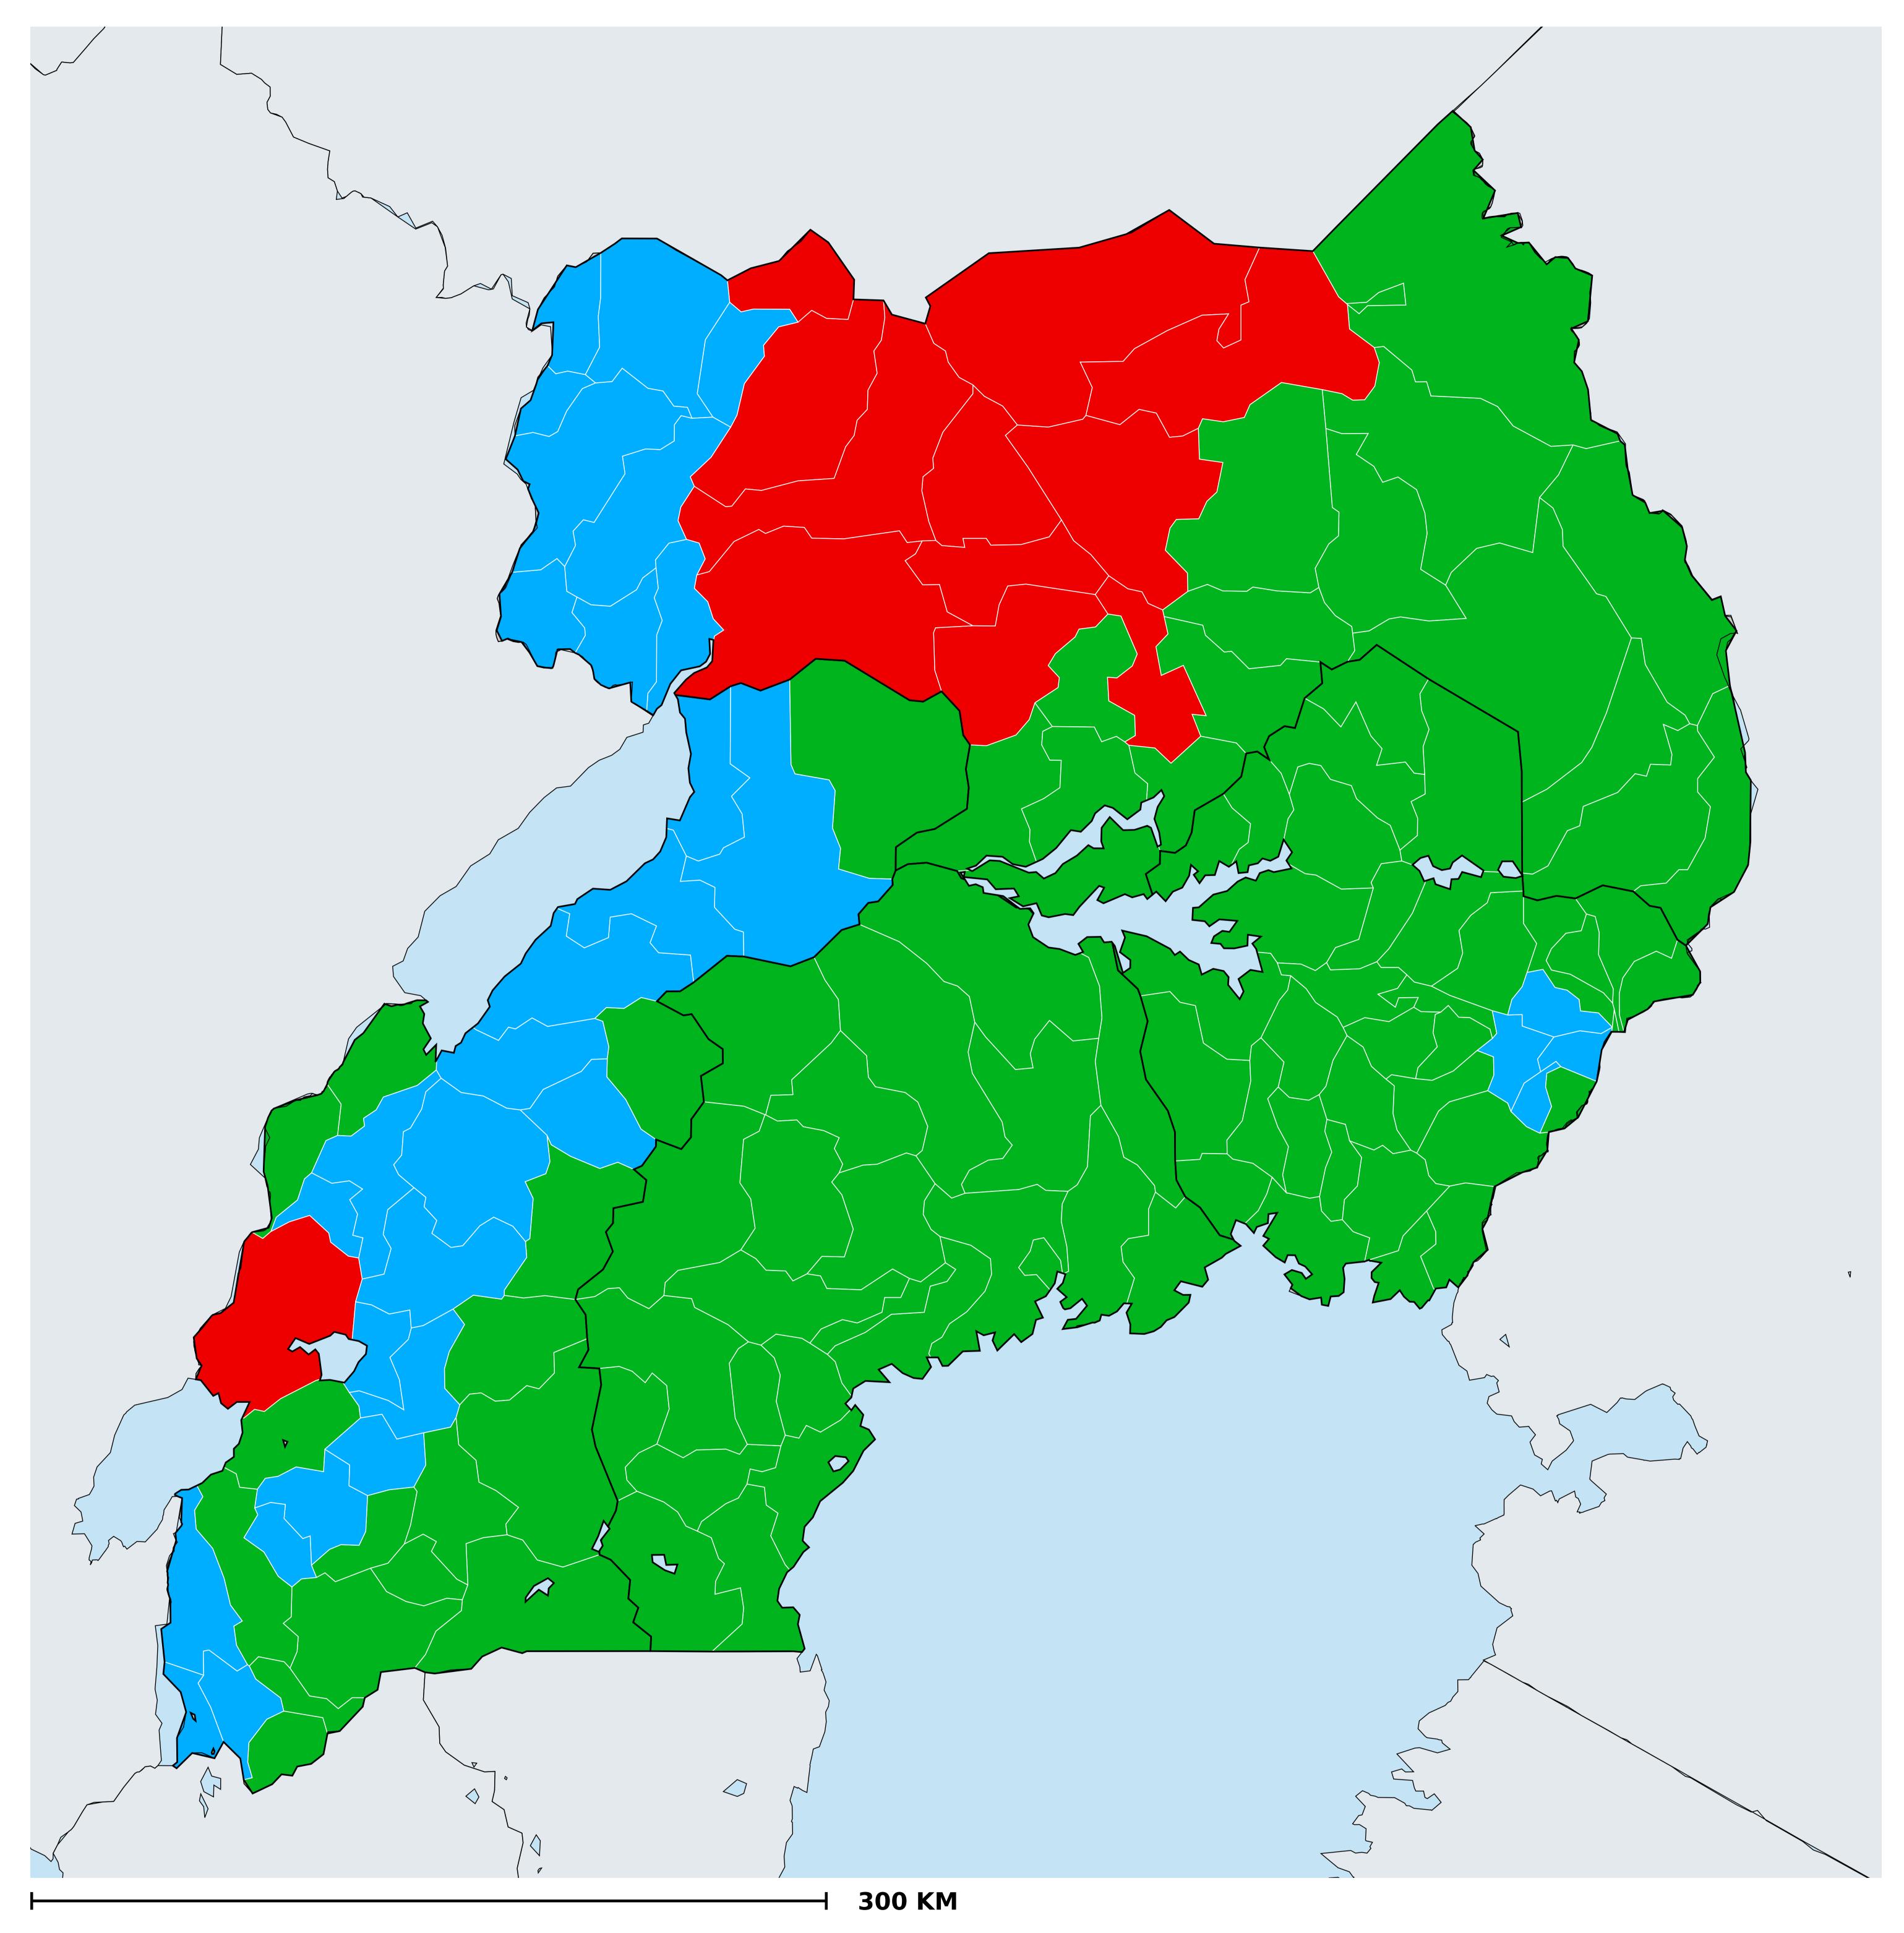

## Uganda (2022)

## Status of Onchocerciasis Elimination

Boundaries, names and designations used here do not imply expression of WHO opinion concerning the legal status of any country, territory or area, or of its authorities, or concerning delimitation of frontiers or boundaries. Dotted / dashed lines represent approximate border lines for which there may not yet be full agreement.

## Onchocerciasis > Endemicity

Not suitable for Onchocerciasis

Endemic (requiring MDA)

Endemic (pending IA)

Unknown (under LF MDA)

Under post-intervention surveillance

Unknown (consider Oncho Elimination Mapping)