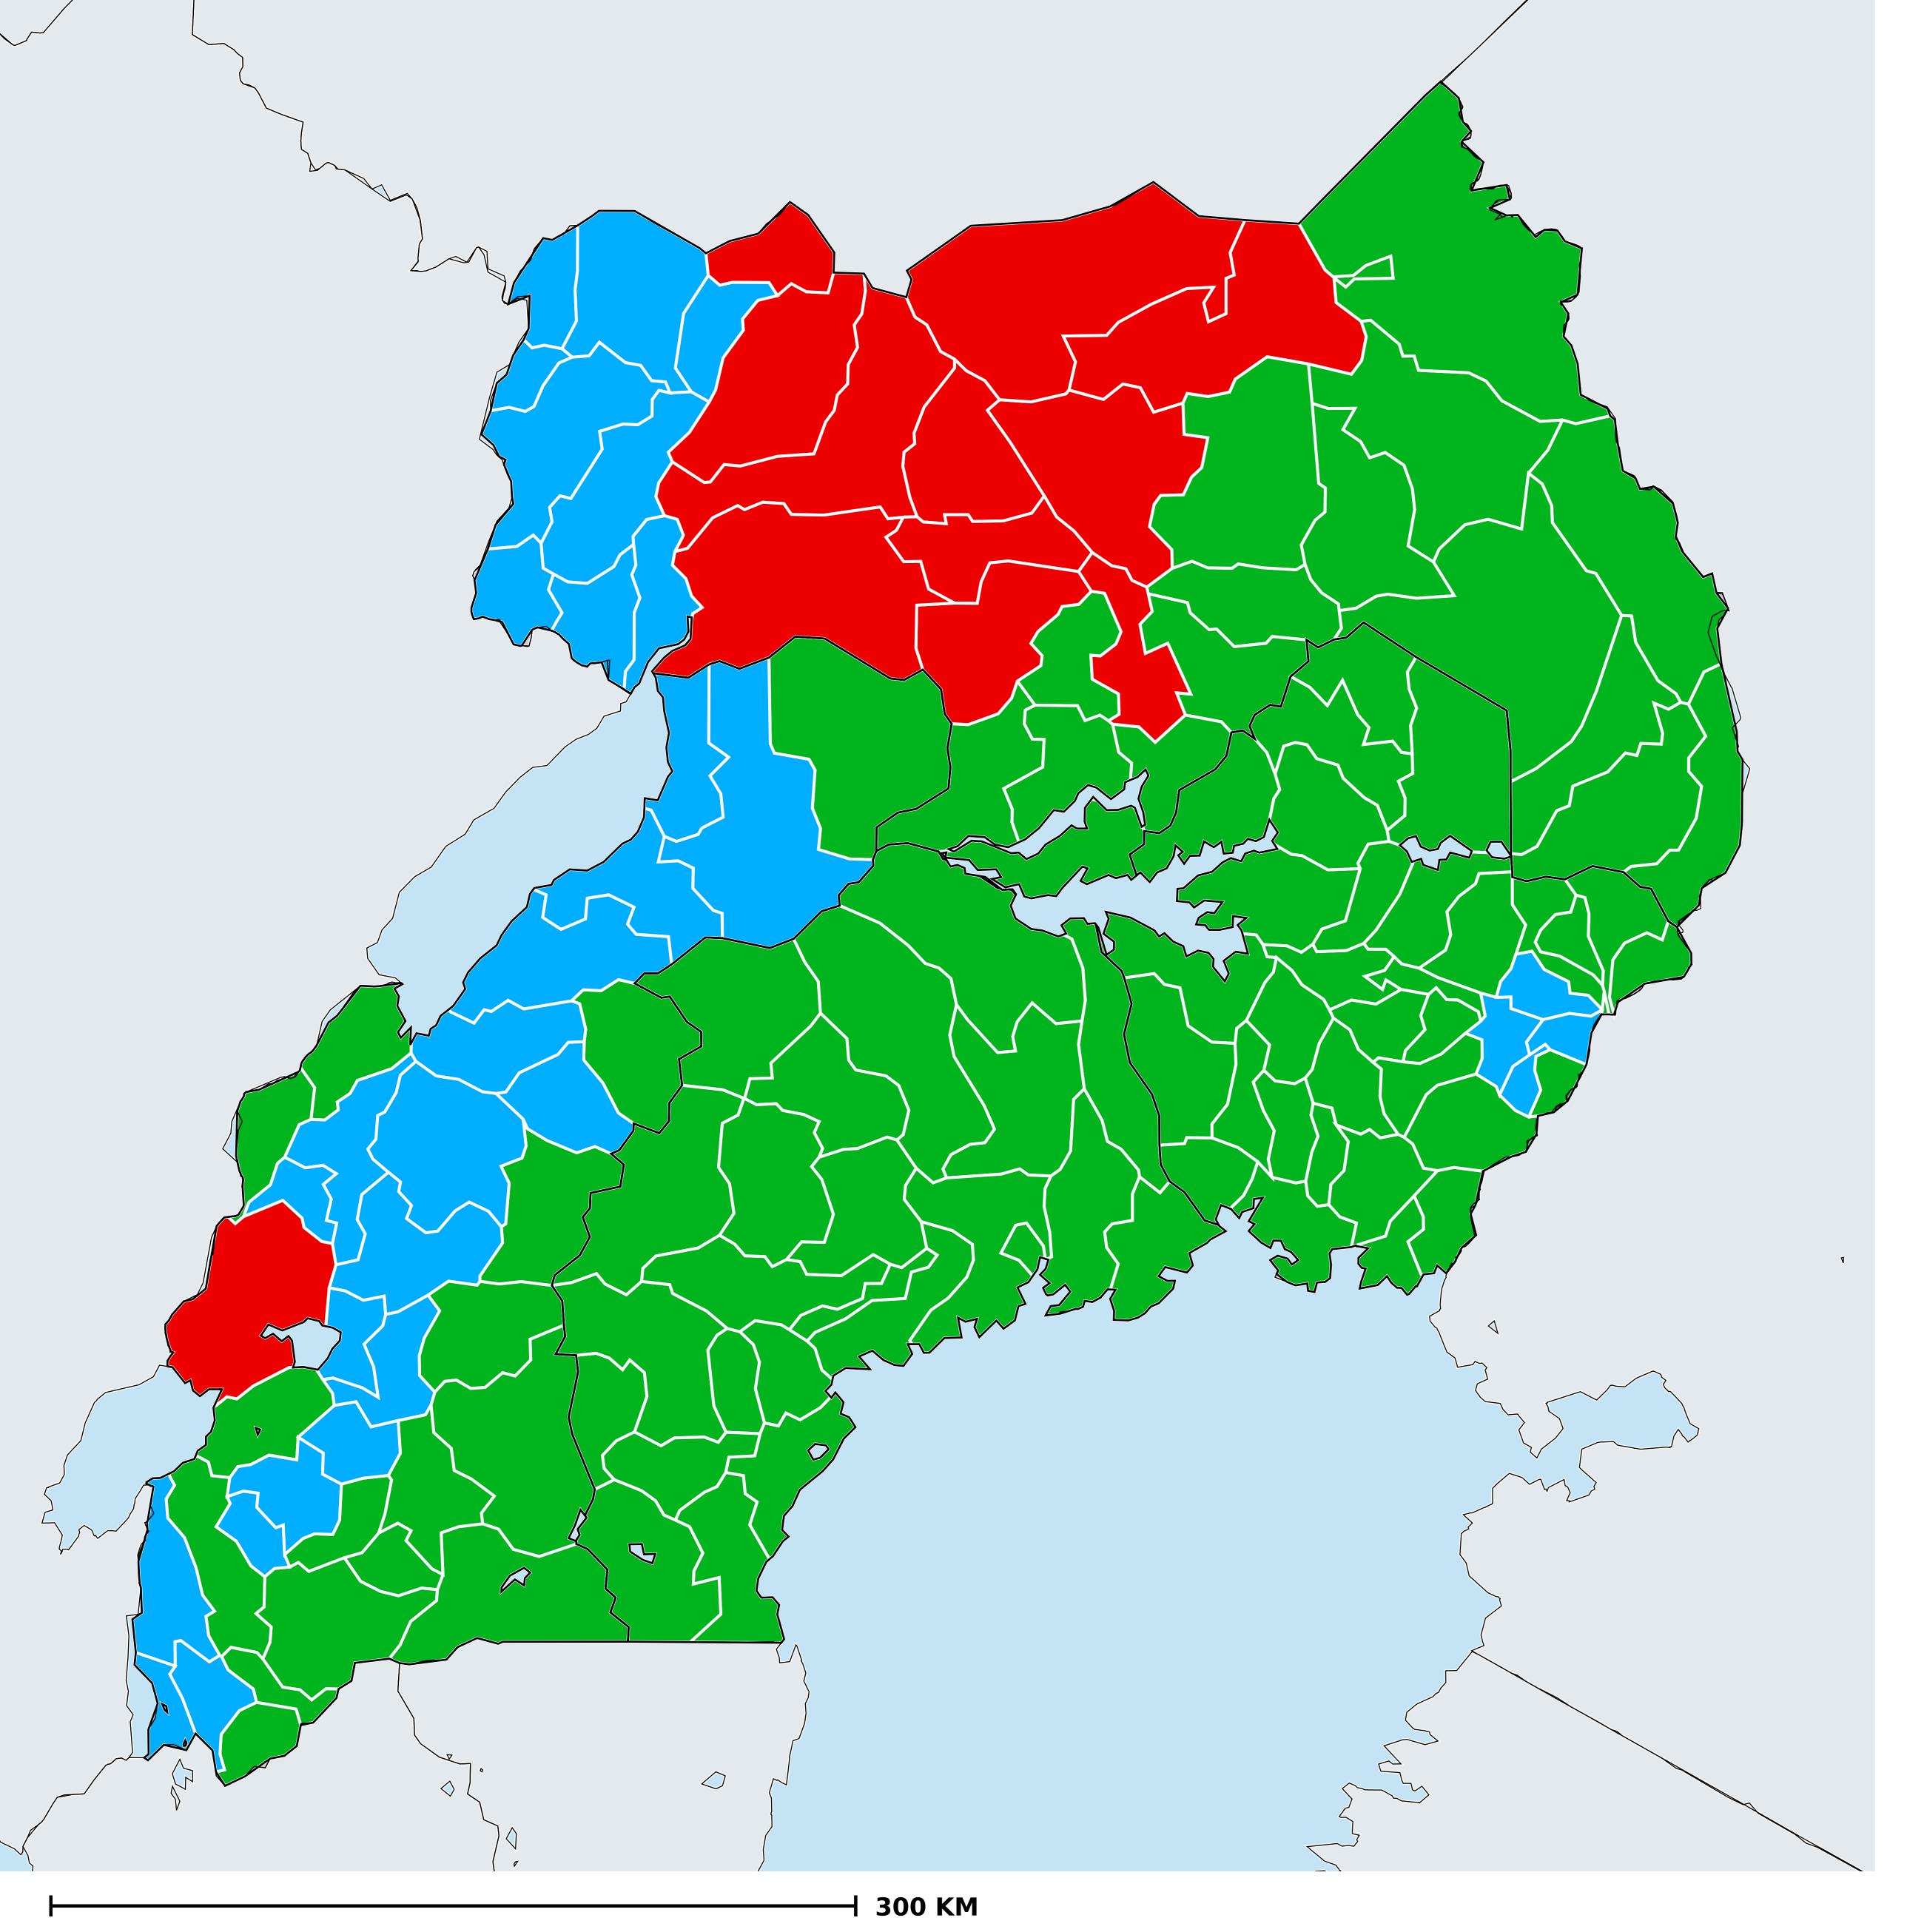

## Uganda (2020)

## Status of Onchocerciasis Elimination

## Onchocerciasis > Endemicity

Boundaries, names and designations used here do not imply expression of WHO opinion concerning the legal status of any country, territory or area, or of its authorities, or concerning delimitation of frontiers or boundaries. Dotted / dashed lines represent approximate border lines for which there may not yet be full agreement.

## **Data Source:**

Data provided by health ministries to ESPEN through WHO reporting processes. All reasonable precautions have been taken to verify this information

Copyright 2023 WHO. All rights reserved. Generated 19 September 2023