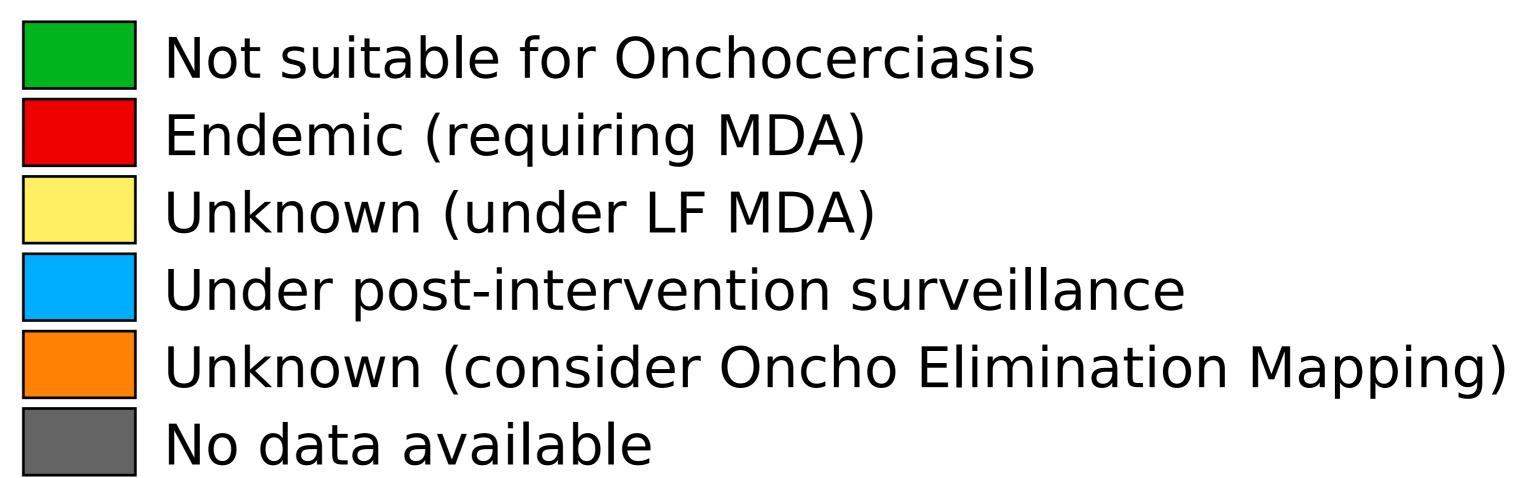

## Onchocerciasis > Endemicity

Boundaries, names and designations used here do not imply expression of WHO opinion concerning the legal status of any country, territory or area, or of its authorities, or concerning delimitation of frontiers or boundaries. Dotted / dashed lines represent approximate border lines for which there may not yet be full agreement.