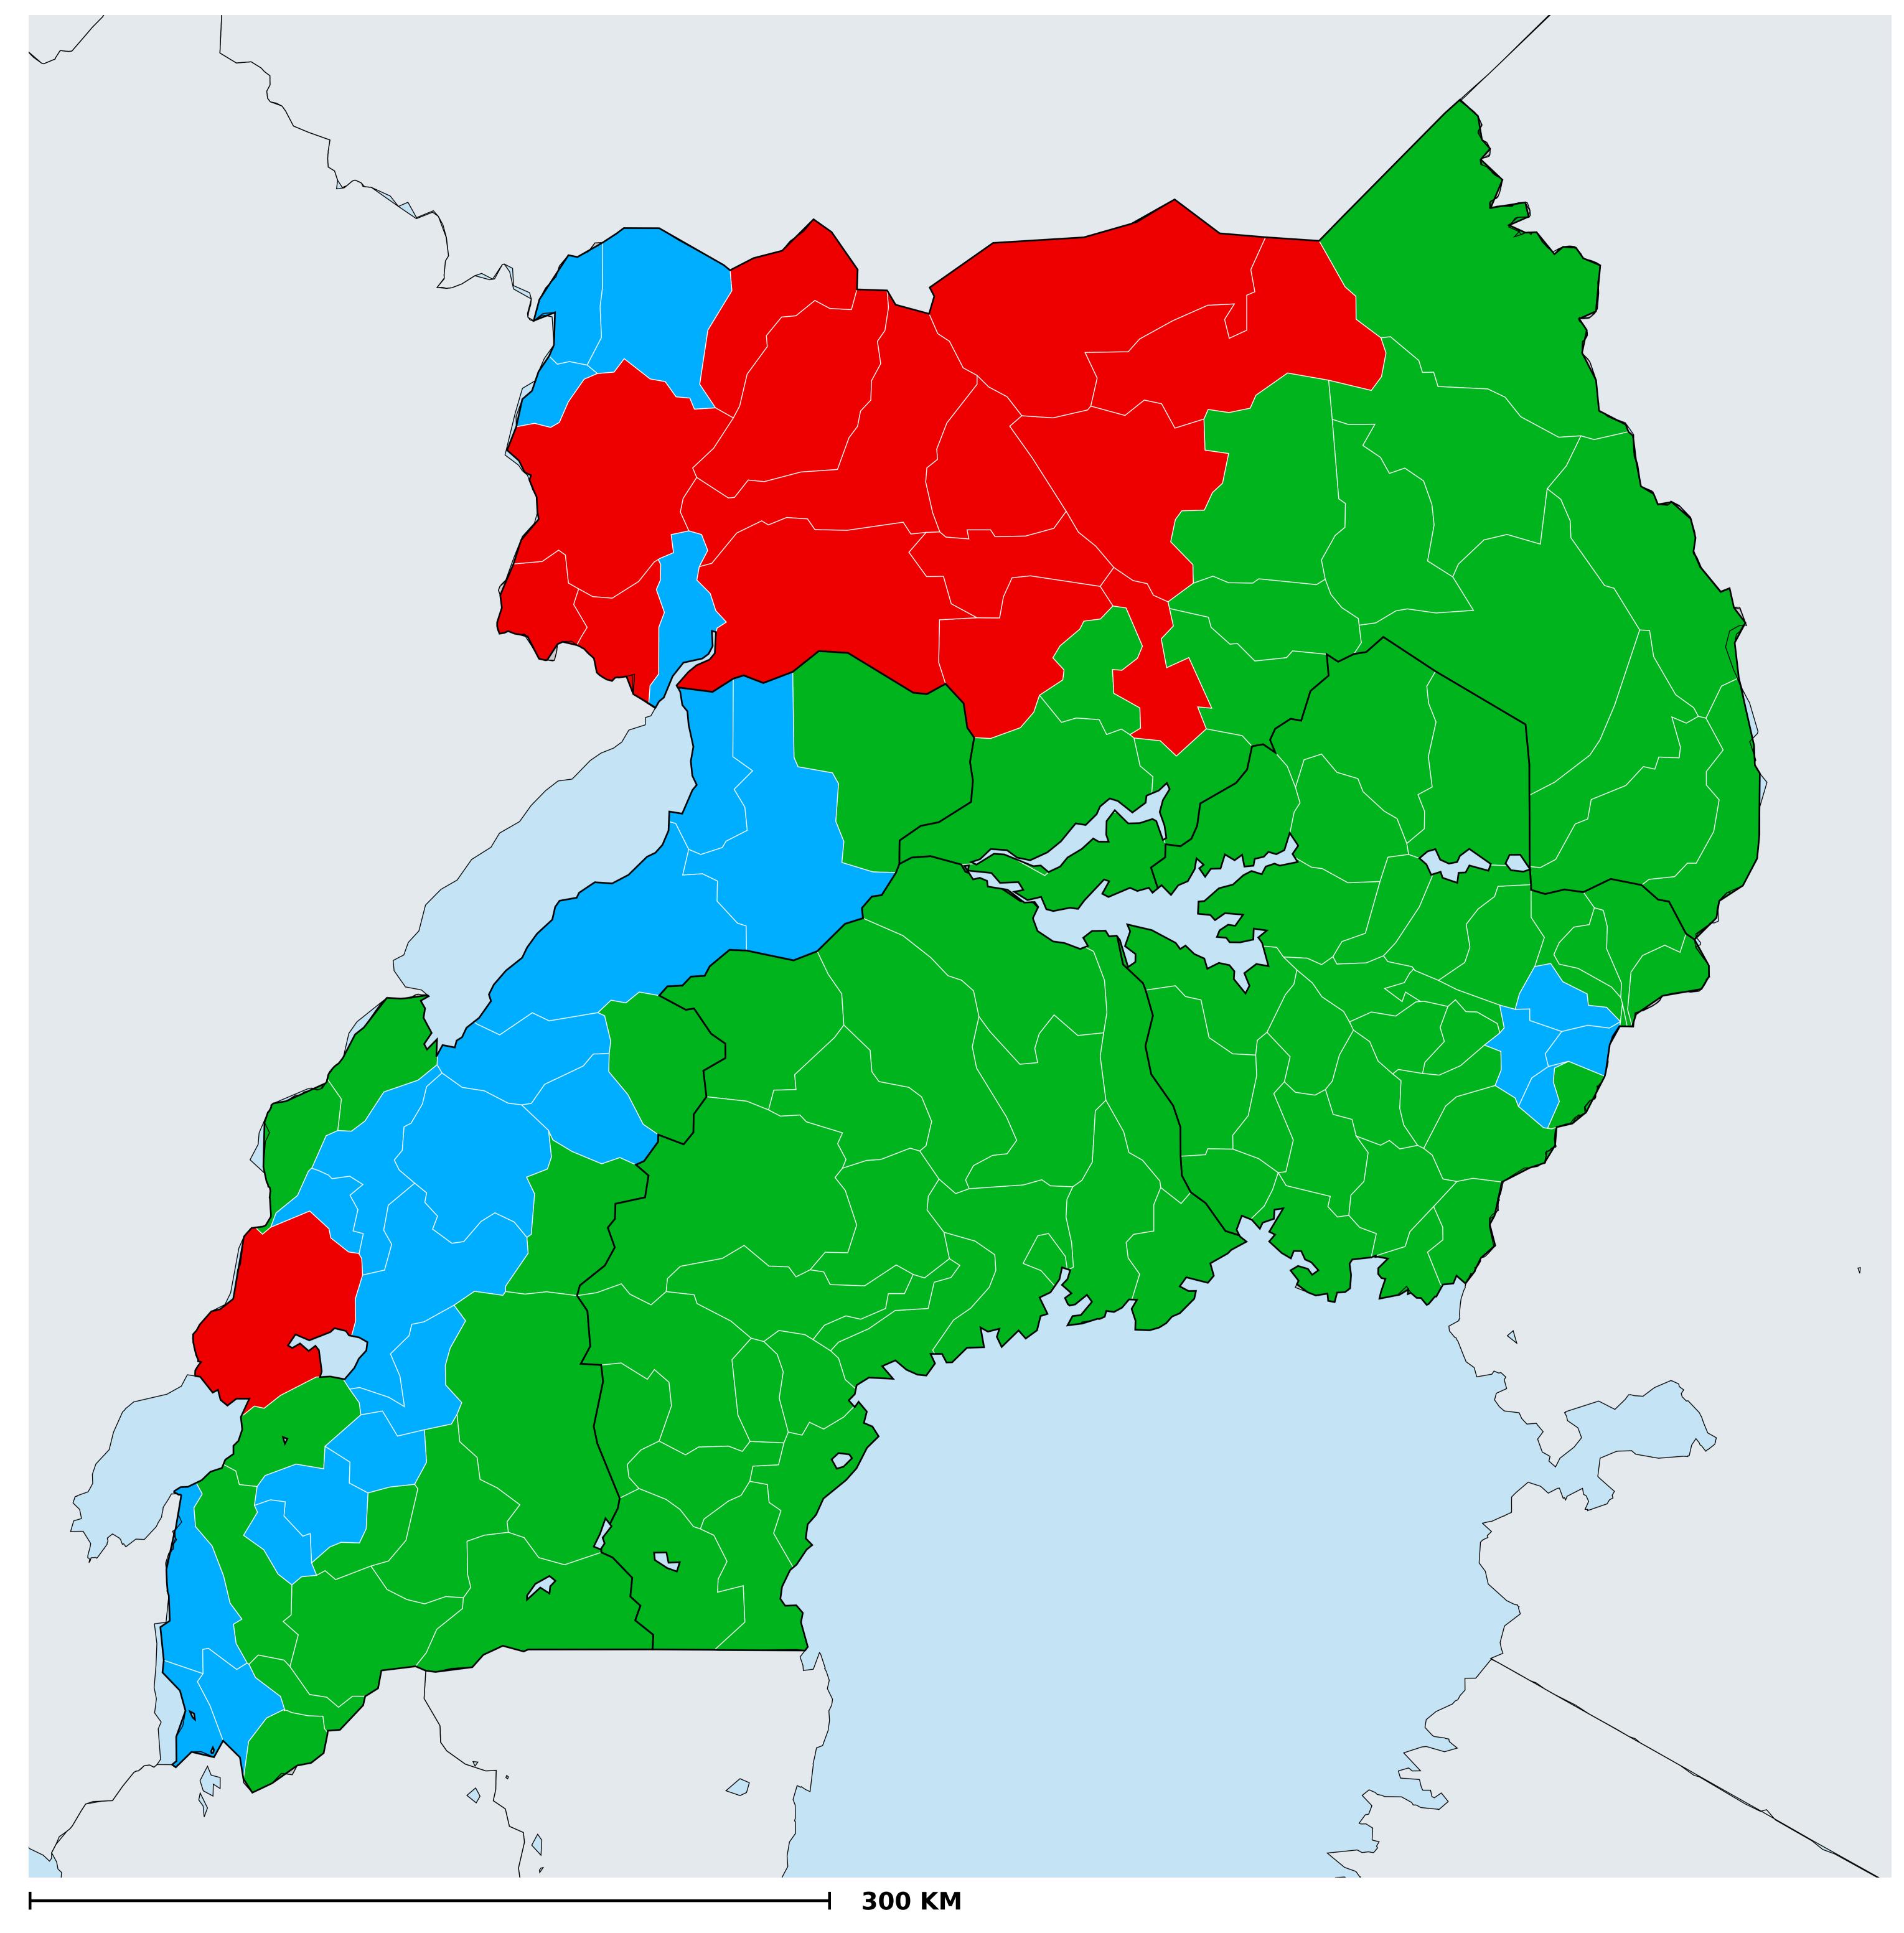

## Uganda (2019)

## Status of Onchocerciasis Elimination

Boundaries, names and designations used here do not imply expression of WHO opinion concerning the legal status of any country, territory or area, or of its authorities, or concerning delimitation of frontiers or boundaries. Dotted / dashed lines represent approximate border lines for which there may not yet be full agreement.

## Onchocerciasis > Endemicity

Not suitable for Onchocerciasis

Endemic (requiring MDA)

Unknown (under LF MDA)

Under post-intervention surveillance

Unknown (consider Oncho Elimination Mapping)

No data available