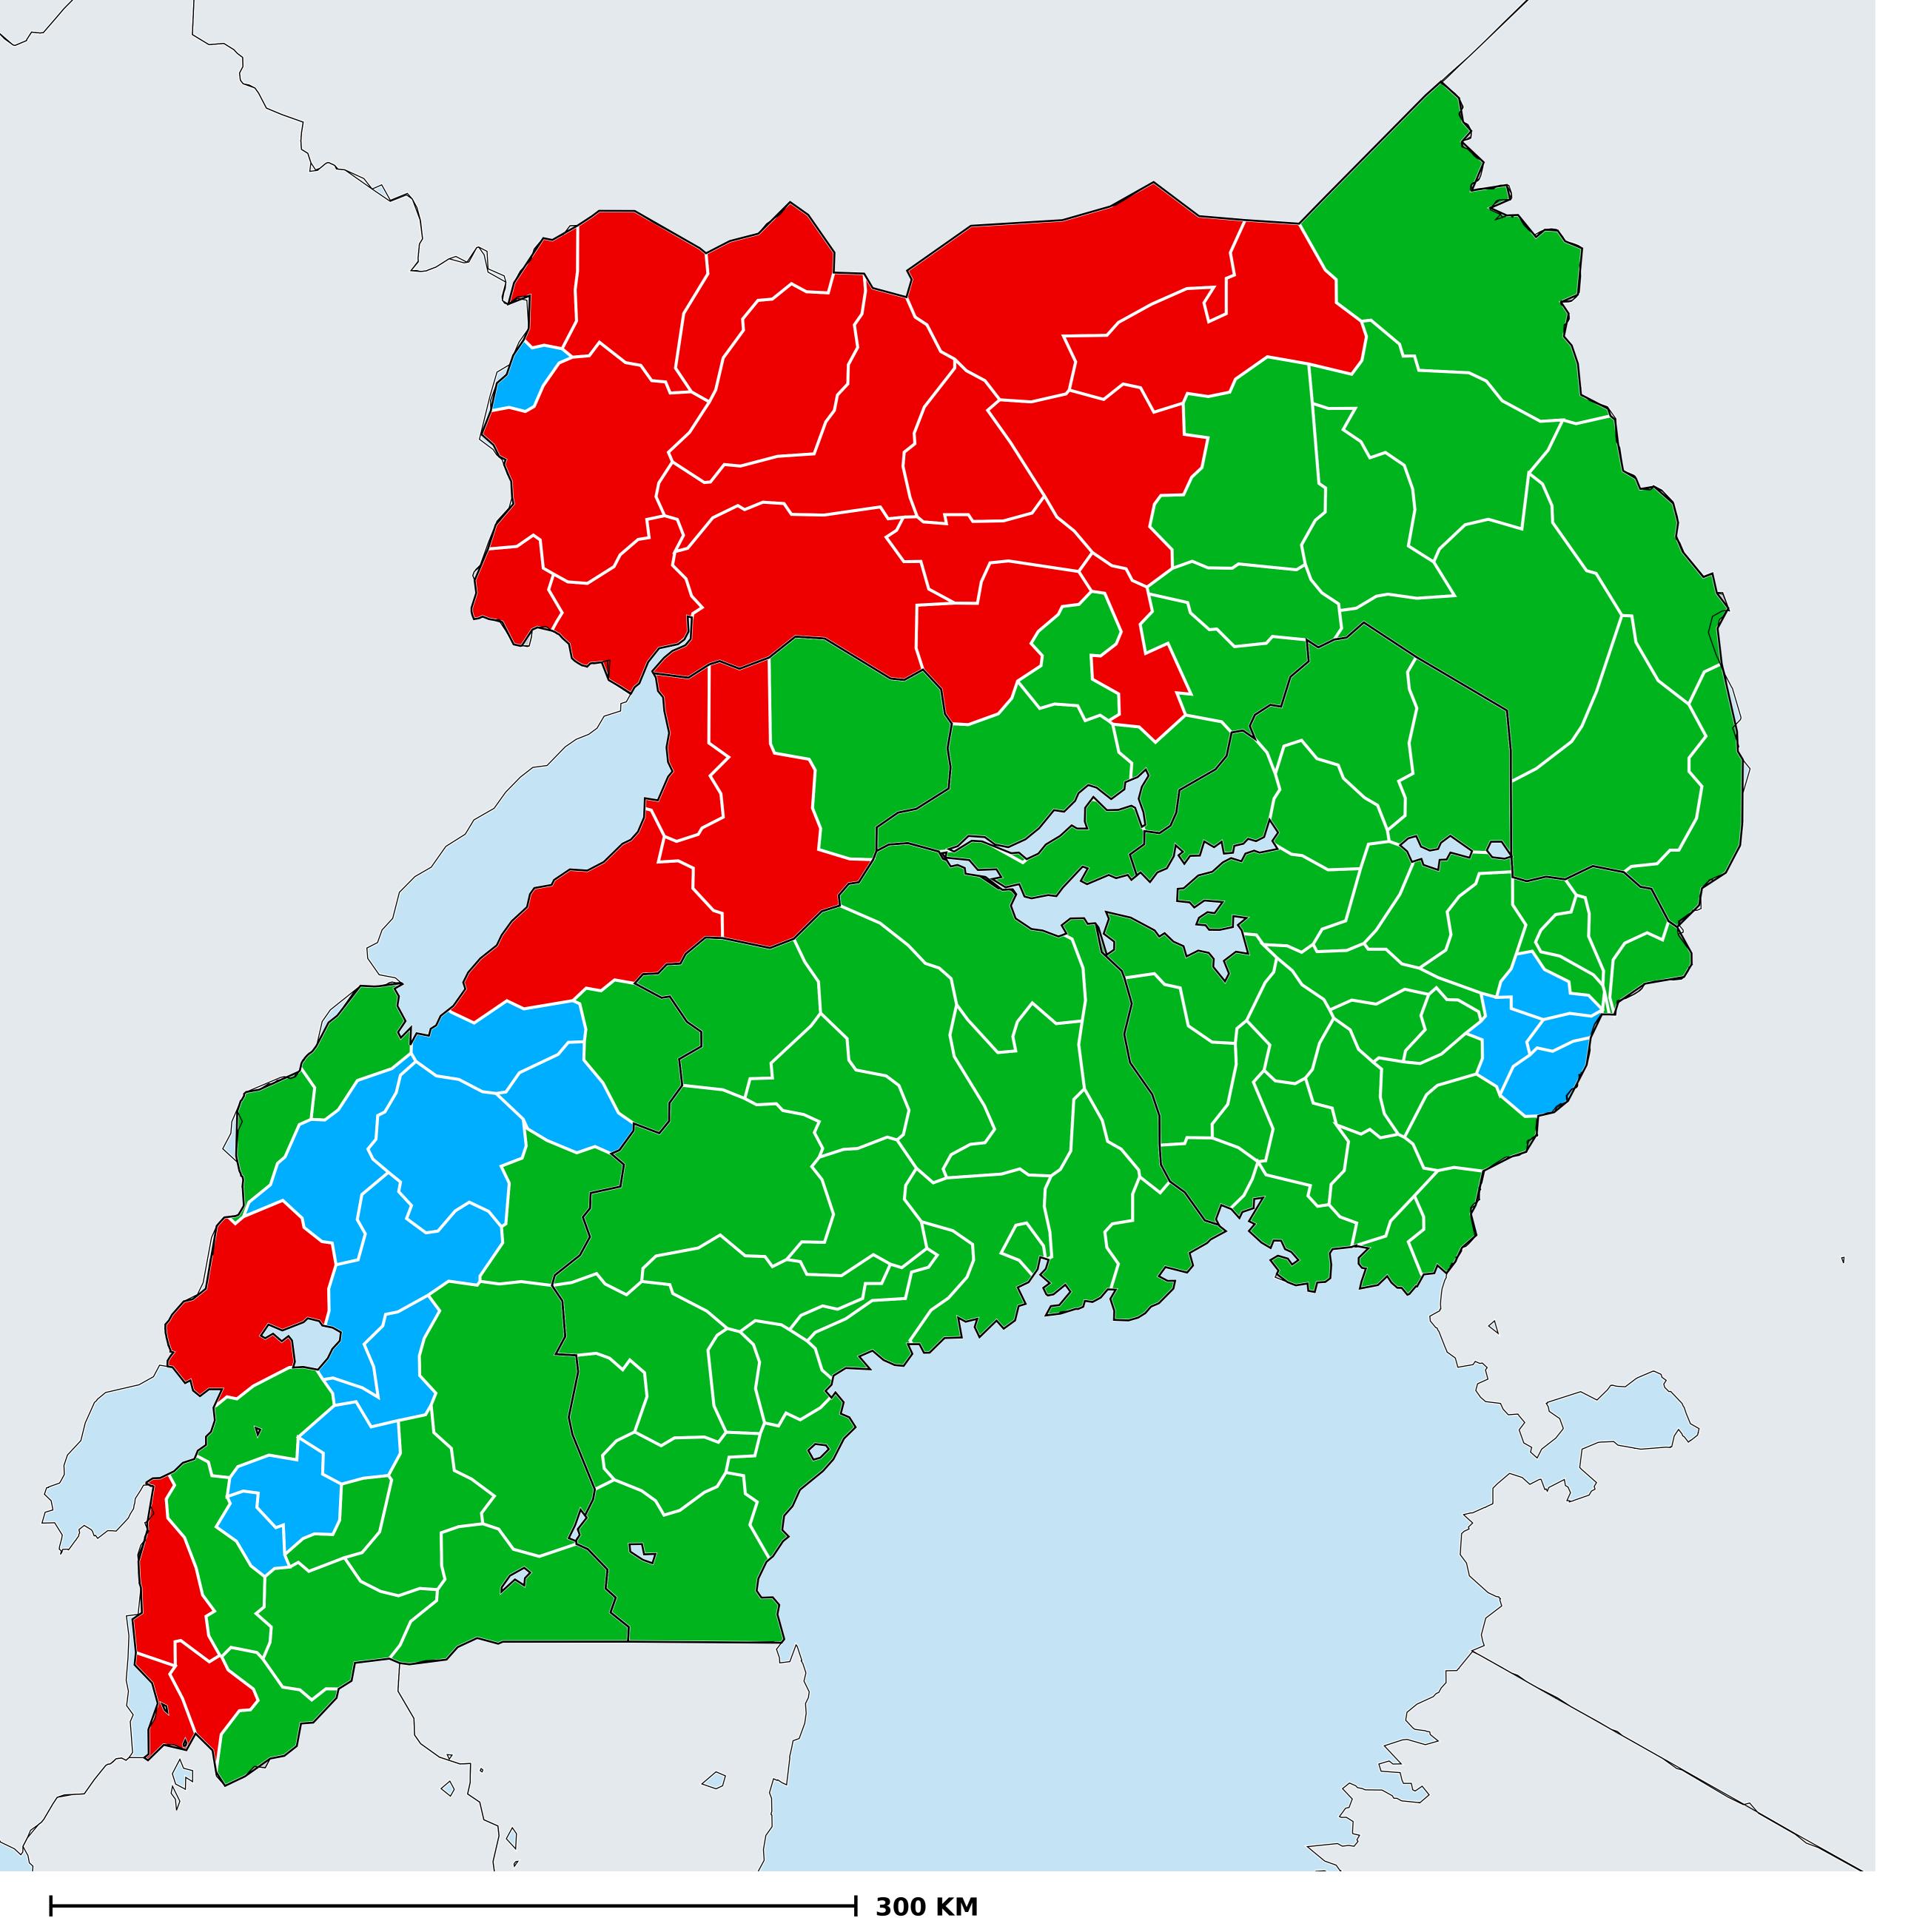

## Uganda (2017)

## Status of Onchocerciasis Elimination

## Onchocerciasis > Endemicity

Boundaries, names and designations used here do not imply expression of WHO opinion concerning the legal status of any country, territory or area, or of its authorities, or concerning delimitation of frontiers or boundaries. Dotted / dashed lines represent approximate border lines for which there may not yet be full agreement.

## **Data Source:**

Data provided by health ministries to ESPEN through WHO reporting processes. All reasonable precautions have been taken to verify this information

Copyright 2023 WHO. All rights reserved. Generated 19 September 2023