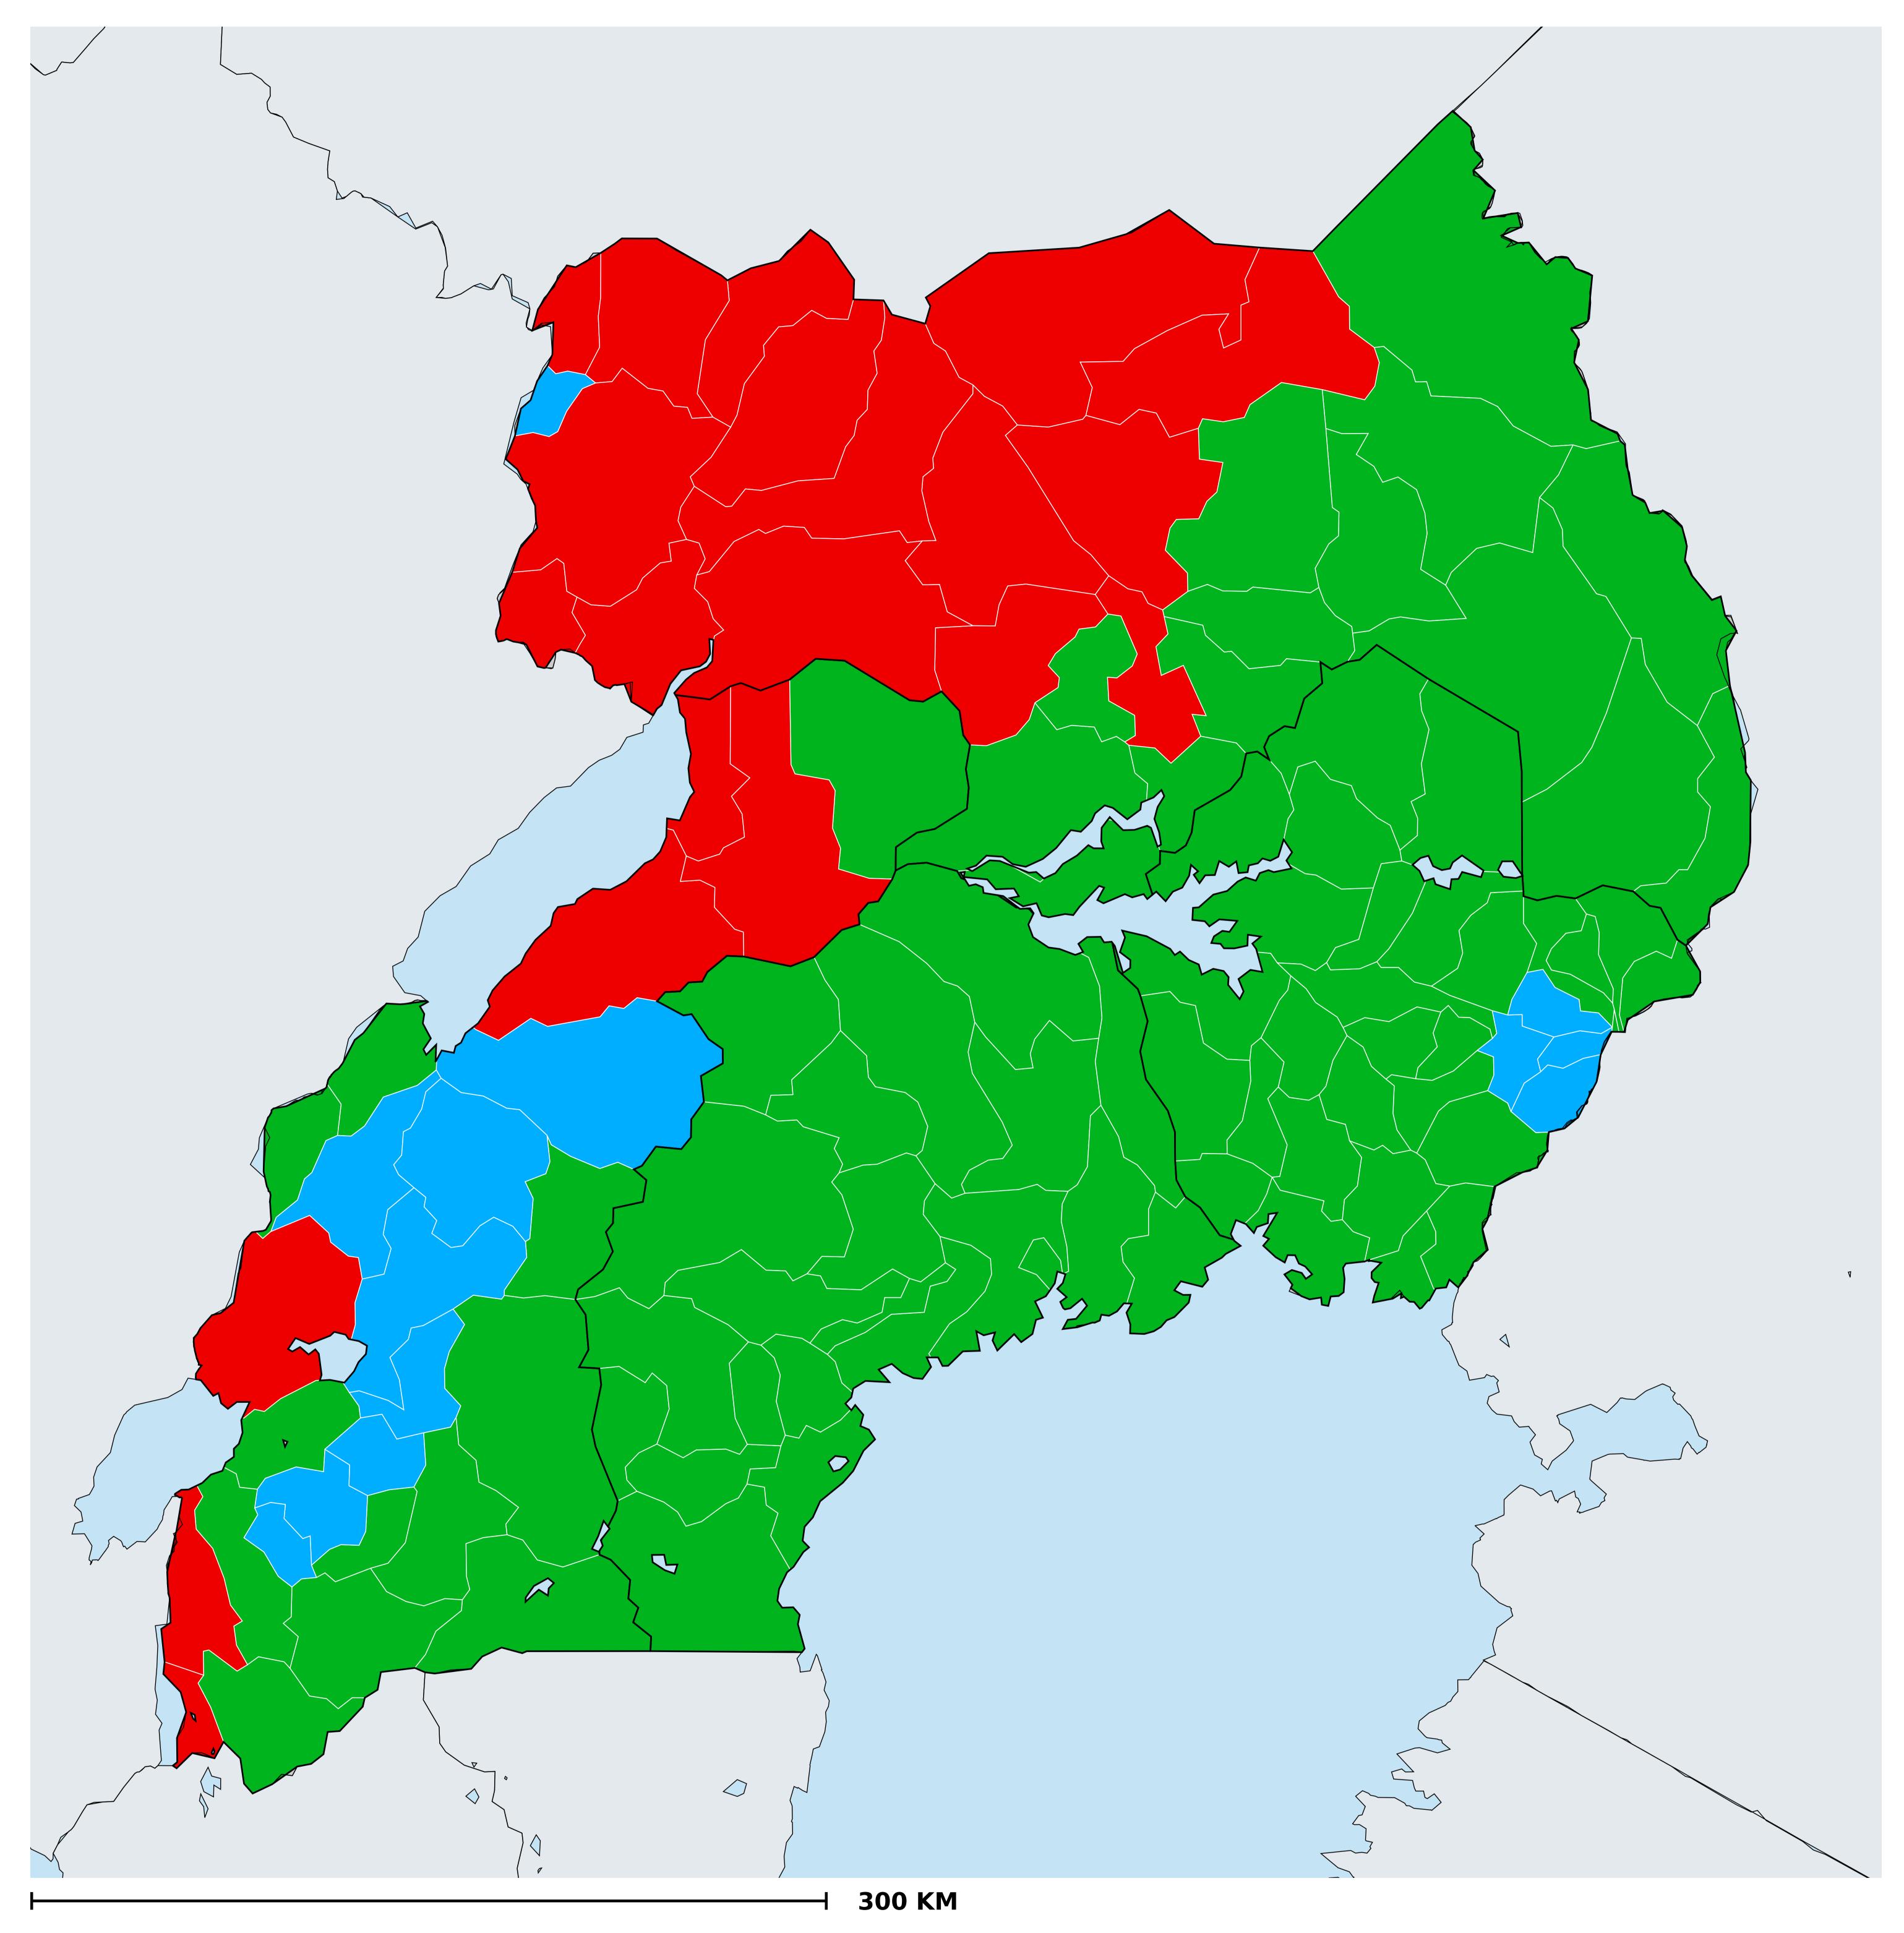

## Uganda (2016)

## Status of Onchocerciasis Elimination

Boundaries, names and designations used here do not imply expression of WHO opinion concerning the legal status of any country, territory or area, or of its authorities, or concerning delimitation of frontiers or boundaries. Dotted / dashed lines represent approximate border lines for which there may not yet be full agreement.

## Onchocerciasis > Endemicity

Not suitable for Onchocerciasis
Endemic (requiring MDA)
Unknown (under LF MDA)
Under post-intervention surveillance
Unknown (consider Oncho Elimination Mapping)
No data available